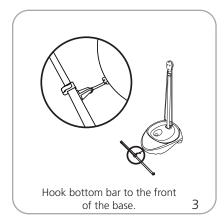

| 1016mm(w) x 1892.3mm(h)                |
| Shipping dimensions: ships in one box | Min width x min height:                |
| 18.5"l x 10.5"w x 33.5"h              | 23.5"w x 49.5"h                        |
| 470mm(l) x 268mm(w) x 851mm(h)        | 597mm(w) x 1257.3mm(h)                 |
| Shipping weight:                      | Refer to related graphic templates for |
| 13 lbs / 5.9 kg                       | more information                       |
|                                       |                                        |

### additional information:

Graphic material:

13 oz. scrim, 7 oz. mesh

Base holds 4.25 gallons / 19.2 litres of water \*For applications below 40 degrees fahrenheit, please use sand in place of water.

#3 grommets in corners



## **SETUP**