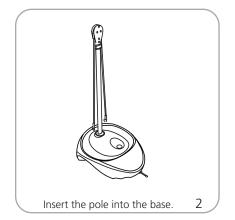

| 1016mm(w) x 1892.3mm(h)                |
| Shipping dimensions: ships in one box | Min width x min height:                |
| 18.5"l x 10.5"w x 33.5"h              | 23.5"w x 49.5"h                        |
| 470mm(l) x 268mm(w) x 851mm(h)        | 597mm(w) x 1257.3mm(h)                 |
| Shipping weight:                      | Refer to related graphic templates for |
| 13 lbs / 5.9 kg                       | more information                       |
|                                       |                                        |

### additional information:

Graphic material:

13 oz. scrim, 7 oz. mesh

Base holds 4.25 gallons / 19.2 litres of water \*For applications below 40 degrees fahrenheit, please use sand in place of water.

#3 grommets in corners



## **SETUP**