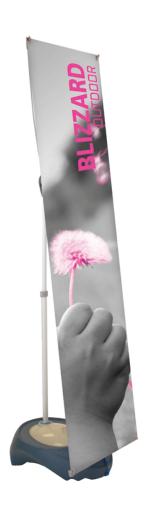

# **Hurricane Outdoor Stand**

The Hurricane banner stand is a sturdy and durable outdoor sign. It is adjustable in both width and height to allow multiple graphic sizes, and has a large base that can be weighted with either water or sand.

#### features and benefits:

- Sturdy hardware constructed for outdoor construction use
- Base can be filled with water or sand
- Adjustable width and height
- Quick and easy to assemble
- One year hardware warranty against manufactuer defects