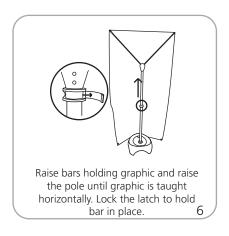

| 1016mm(w) x 1892.3mm(h)                |
| Shipping dimensions: ships in one box | Min width x min height:                |
| 18.5"l x 10.5"w x 33.5"h              | 23.5"w x 49.5"h                        |
| 470mm(l) x 268mm(w) x 851mm(h)        | 597mm(w) x 1257.3mm(h)                 |
| Shipping weight:                      | Refer to related graphic templates for |
| 13 lbs / 5.9 kg                       | more information                       |
|                                       |                                        |

### additional information:

Graphic material:

13 oz. scrim, 7 oz. mesh

Base holds 4.25 gallons / 19.2 litres of water \*For applications below 40 degrees fahrenheit, please use sand in place of water.

#3 grommets in corners



## **SETUP**