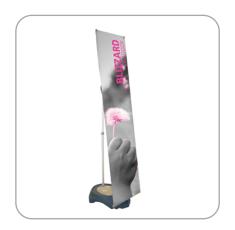

# **Hurricane Outdoor Stand**

The Hurricane banner stand is a sturdy and durable outdoor sign. It is adjustable in both width and height to allow multiple graphic sizes, and has a large base that can be weighted with either water or sand.

#### features and benefits:

- Sturdy hardware constructed for outdoor construction use
- Base can be filled with water or sand
- Adjustable width and height
- Quick and easy to assemble
- One year hardware warranty against manufactuer defects