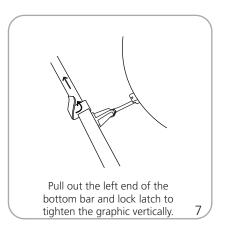

| 1016mm(w) x 1892.3mm(h)                |
| Shipping dimensions: ships in one box | Min width x min height:                |
| 18.5"l x 10.5"w x 33.5"h              | 23.5"w x 49.5"h                        |
| 470mm(l) x 268mm(w) x 851mm(h)        | 597mm(w) x 1257.3mm(h)                 |
| Shipping weight:                      | Refer to related graphic templates for |
| 13 lbs / 5.9 kg                       | more information                       |
|                                       |                                        |

### additional information:

Graphic material:

13 oz. scrim, 7 oz. mesh

Base holds 4.25 gallons / 19.2 litres of water \*For applications below 40 degrees fahrenheit, please use sand in place of water.

#3 grommets in corners



## **SETUP**