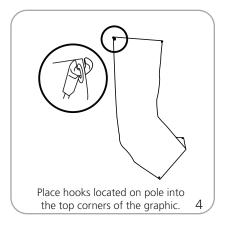

| 1016mm(w) x 1892.3mm(h)                |
| Shipping dimensions: ships in one box | Min width x min height:                |
| 18.5"l x 10.5"w x 33.5"h              | 23.5"w x 49.5"h                        |
| 470mm(l) x 268mm(w) x 851mm(h)        | 597mm(w) x 1257.3mm(h)                 |
| Shipping weight:                      | Refer to related graphic templates for |
| 13 lbs / 5.9 kg                       | more information                       |
|                                       |                                        |

### additional information:

Graphic material:

13 oz. scrim, 7 oz. mesh

Base holds 4.25 gallons / 19.2 litres of water \*For applications below 40 degrees fahrenheit, please use sand in place of water.

#3 grommets in corners



## **SETUP**