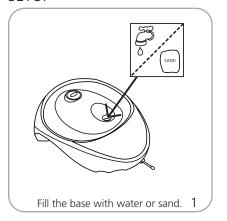

| 1016mm(w) x 1892.3mm(h)                |
| Shipping dimensions: ships in one box | Min width x min height:                |
| 18.5"l x 10.5"w x 33.5"h              | 23.5"w x 49.5"h                        |
| 470mm(l) x 268mm(w) x 851mm(h)        | 597mm(w) x 1257.3mm(h)                 |
| Shipping weight:                      | Refer to related graphic templates for |
| 13 lbs / 5.9 kg                       | more information                       |
|                                       |                                        |

### additional information:

Graphic material:

13 oz. scrim, 7 oz. mesh

Base holds 4.25 gallons / 19.2 litres of water \*For applications below 40 degrees fahrenheit, please use sand in place of water.

#3 grommets in corners



## **SETUP**