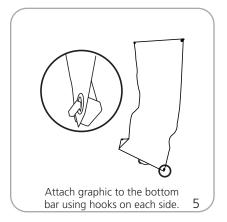

| 1016mm(w) x 1892.3mm(h)                |
| Shipping dimensions: ships in one box | Min width x min height:                |
| 18.5"l x 10.5"w x 33.5"h              | 23.5"w x 49.5"h                        |
| 470mm(l) x 268mm(w) x 851mm(h)        | 597mm(w) x 1257.3mm(h)                 |
| Shipping weight:                      | Refer to related graphic templates for |
| 13 lbs / 5.9 kg                       | more information                       |
|                                       |                                        |

### additional information:

Graphic material:

13 oz. scrim, 7 oz. mesh

Base holds 4.25 gallons / 19.2 litres of water \*For applications below 40 degrees fahrenheit, please use sand in place of water.

#3 grommets in corners



## **SETUP**