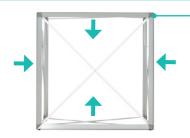

# **Set Up Pop Up Frame**

**a.** Place frame with the adjustable feet facing down.

**b.** Expand the frame.

**c.** Close frame by pushing the outside of the frame until male and female ends connect.