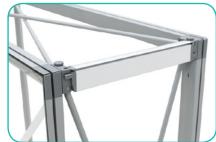

# **Insert Channel Bars**

a. Attach channel bars to frame.

**b.** Slide channels bars onto frame, from top to bottom, then secure onto metal peg.

**c.** Attach the top and bottom endcaps on each side of the frame.