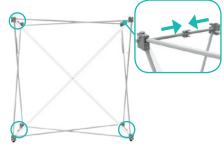

# **Set Up Pop Up Frame**

**a.** Place frame with the adjustable feet facing down.

**b.** Expand the frame.

**c.** Close frame by pushing the outside of the frame until male and female ends connect.