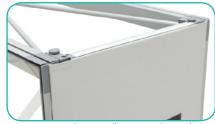

# **Install Countertop & Shelf**

**a.** Locate the circular caps on top of the counter and locate the dovetails underneath the countertop.

**b.** Place the countertop on top of the counter by aligning the dovetails to the circular caps.

**c.** Place down the locking bars on each side of the counter.

**d.** Then place the clear shelf onto the locking bars.