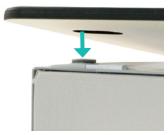

# **Install Countertop & Shelf**

**a.** Locate the circular caps on top of the counter and locate the dovetails underneath the countertop.

**b.** Place the countertop on top of the counter by aligning the dovetails to the circular caps.