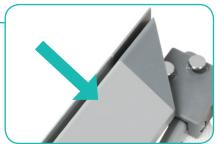

# **Install Graphic**

**a.** In each corner, insert the silicone edge beading into the groove.

**b.** Then insert the remainder of the beading.

c. Repeat graphic installation on the end caps.