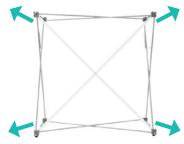

# **Set Up Pop Up Frame**

**a.** Place frame with the adjustable feet facing down.

**b.** Expand the frame.

**c.** Close frame by pushing the outside of the frame until male and female ends connect.