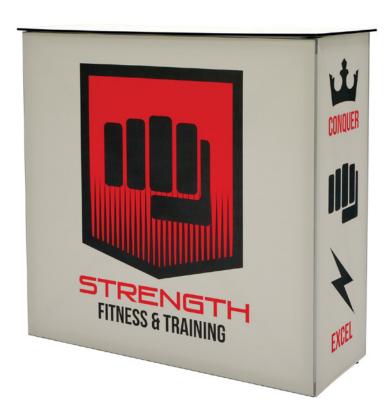

# PRODUCT DESCRIPTION

Accentuate your Lux Light Wall with the Lux Counter!

A new counter design, the Lux is a pop up frame made for SEG fabric graphics. Choose 3 custom dye sub graphics: 1 front and 2 end caps. Backside remains open for included shelf and storage. Includes carry bag.

| DISPLAY DIMENSION  | 39.25" W x 39.875" H x 13.38" D |
|--------------------|---------------------------------|
| GRAPHIC DIMENSIONS | 39.25" W x 39.25" H             |
| GRAPHIC END CAPS   | 13.38" W x 39.38" H             |

### **GRAPHIC MATERIAL**

Stretch Fabric

#### **GRAPHIC FINISHING**

Silicone beading is sewn around the perimeter of the fabric graphic. Silicone beading is hidden from view once installed.