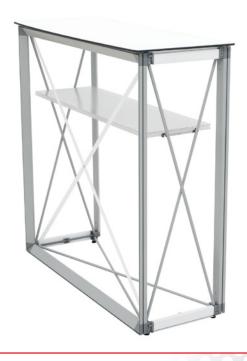

### **DISPLAY CONSTRUCTION**

Aluminum Frame

# **PART LIST**

Qty 1 - Pop Up Frame

Qty 6 - 1 Section Channel Bars

Qty 4 - End Cap Channel Bars

Qty 1 - Clear Shelf

Qty 1 - Carry Bag

# **Set Up Pop Up Frame**

**a.** Place frame with the adjustable feet facing down.

**b.** Expand the frame.

**c.** Close frame by pushing the outside of the frame until male and female ends connect.

# **Insert Channel Bars**

a. Attach channel bars to frame.

**b.** Slide channels bars onto frame, from top to bottom, then secure onto metal peg.

**c.** Attach the top and bottom endcaps on each side of the frame.