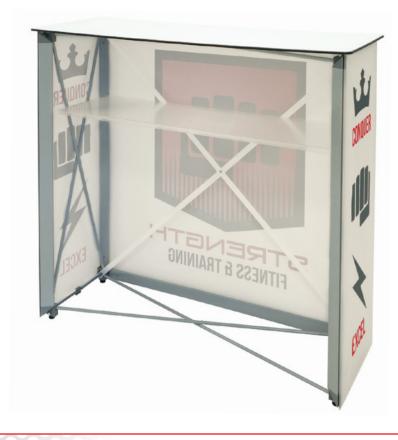

# PRODUCT DESCRIPTION

Accentuate your Lux Light Wall with the Lux Counter!

A new counter design, the Lux is a pop up frame made for SEG fabric graphics. Choose 3 custom dye sub graphics: 1 front and 2 end caps. Backside remains open for included shelf and storage. Includes carry bag.

# **Install Countertop & Shelf**

**a.** Locate the circular caps on top of the counter and locate the dovetails underneath the countertop.

**b.** Place the countertop on top of the counter by aligning the dovetails to the circular caps.

**c.** Place down the locking bars on each side of the counter.

**d.** Then place the clear shelf onto the locking bars.