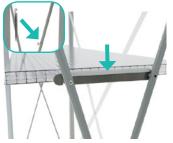

**c.** Place down the locking bars on each side of the counter.

**d.** Then place the clear shelf onto the locking bars.