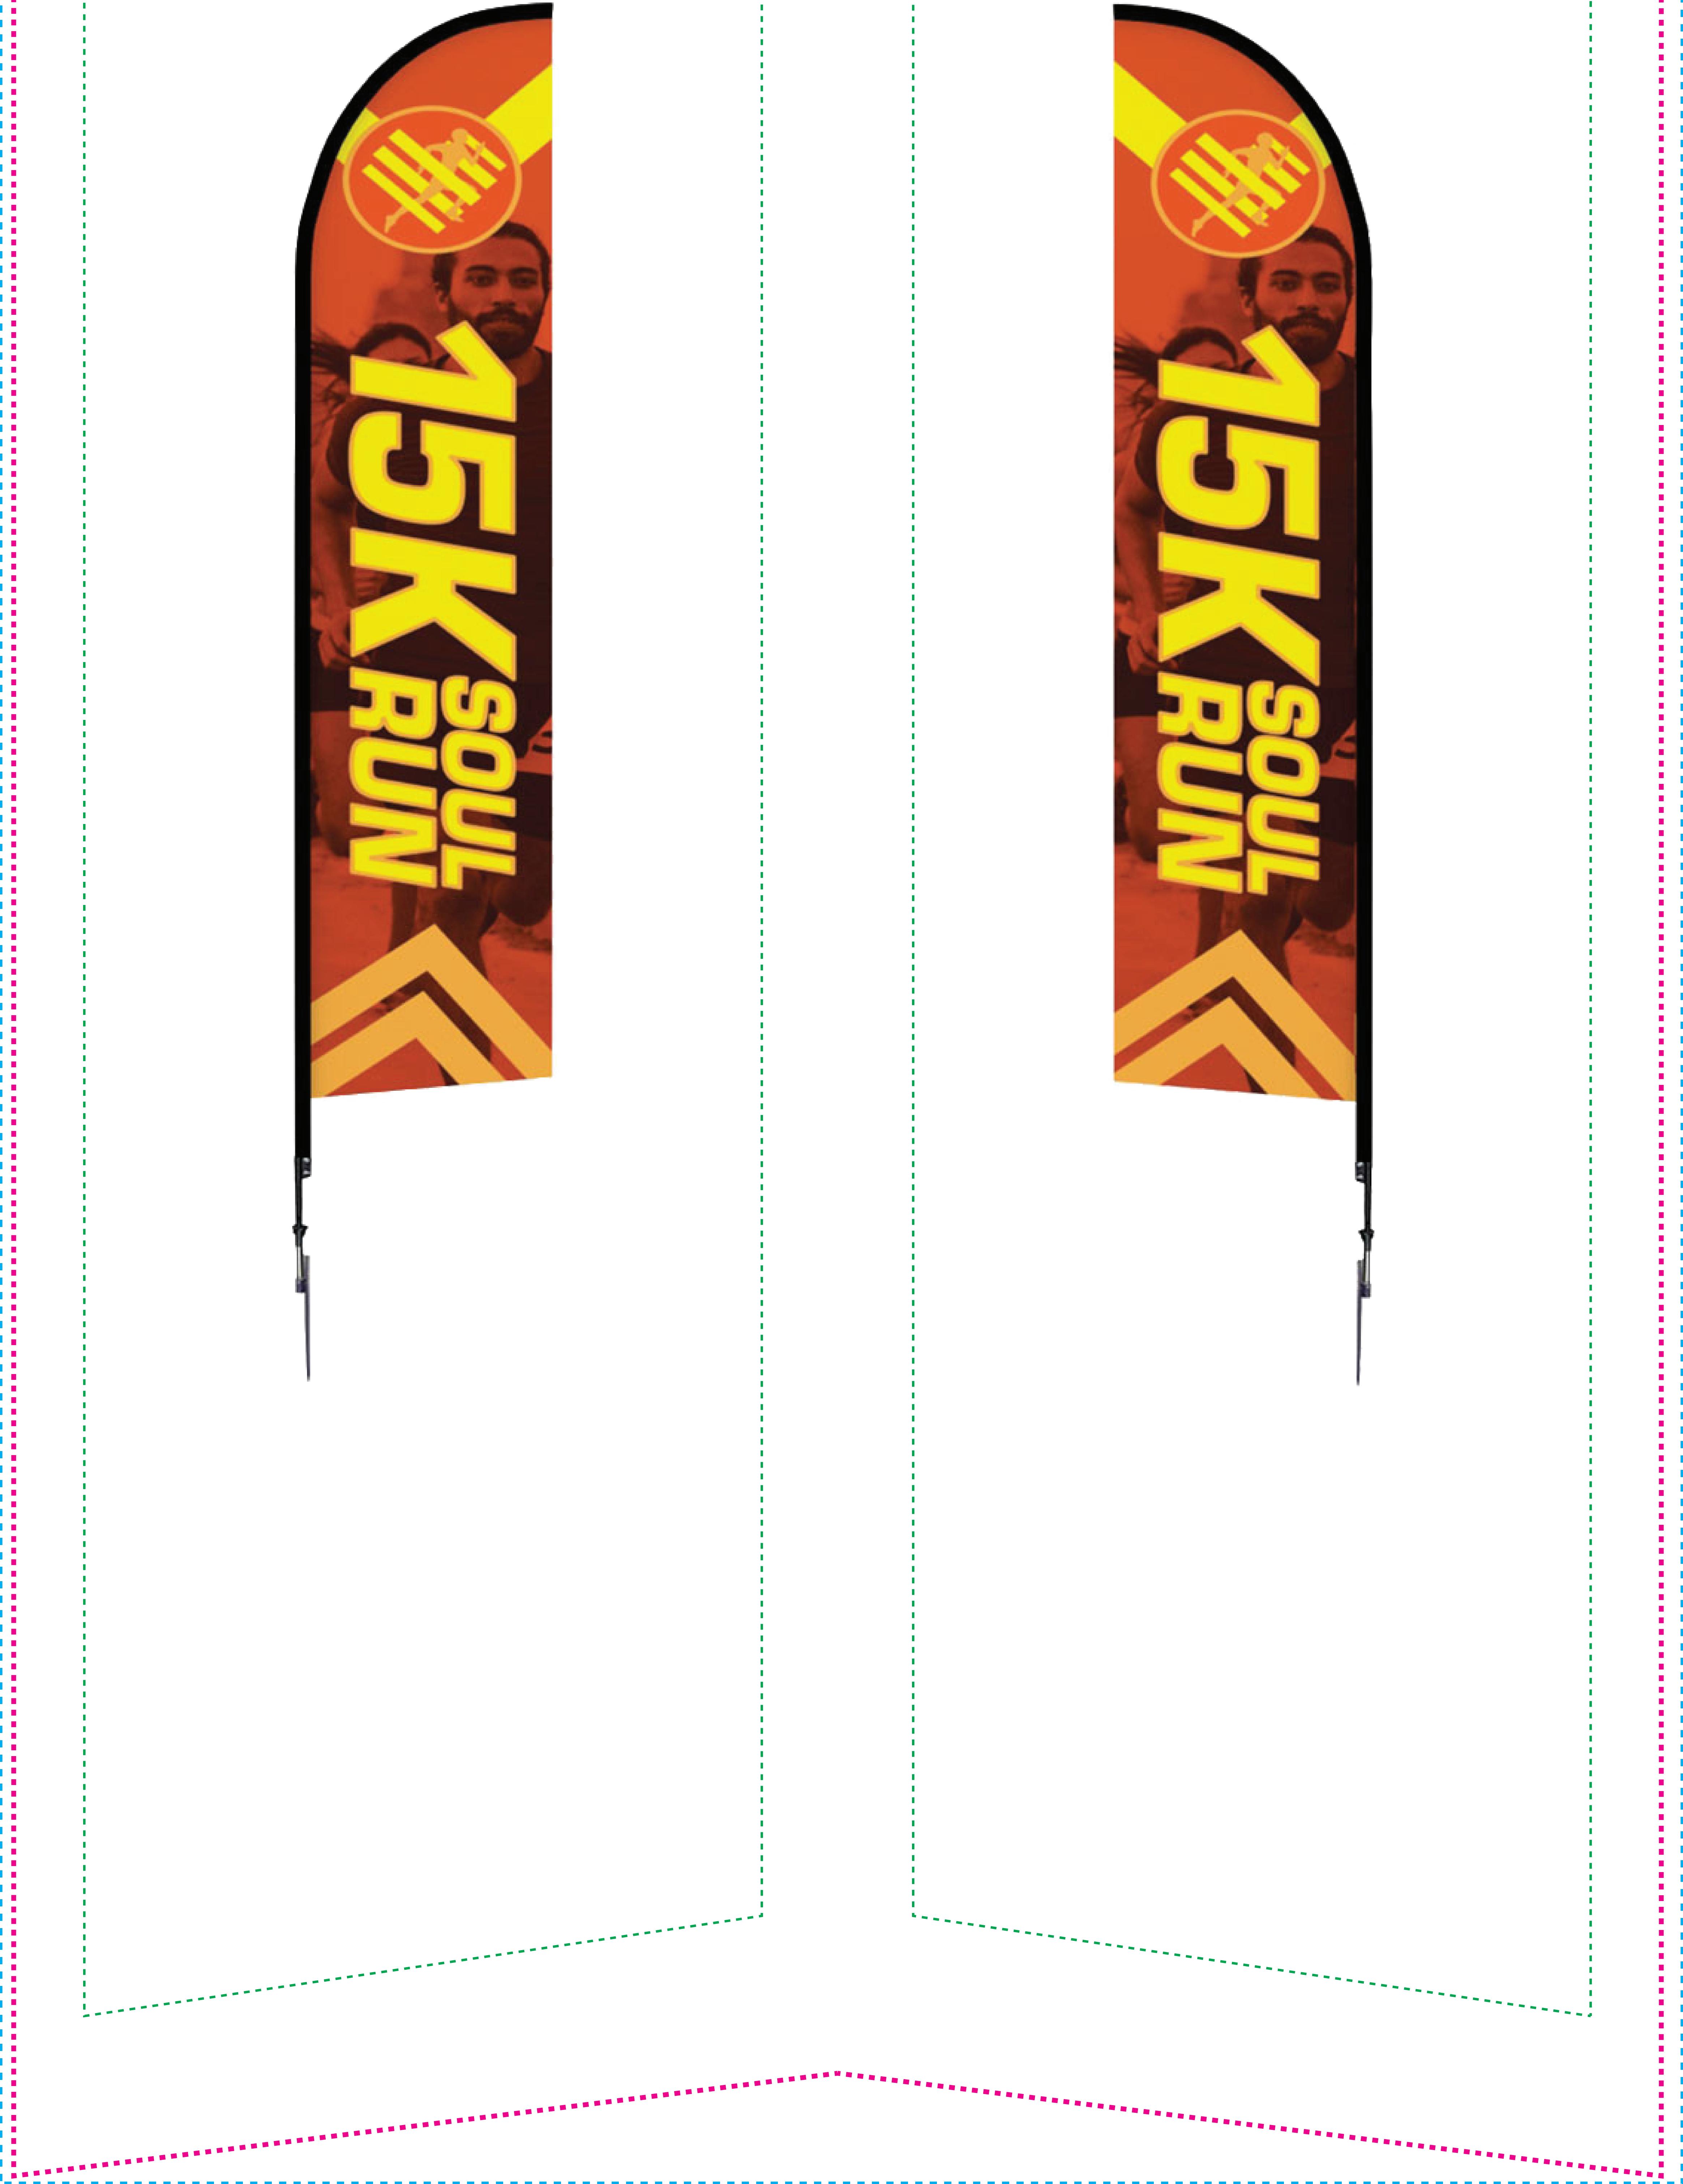

## FLAG BANNER 13FT - DOUBLE-SIDED

**Graphic Size with Bleed** (Background should extend at least to here) 48.5"w x 140"h

**Trim Size** (Main viewable areas) 47.5"w x 139.5"h

Important artwork elements (logos, text, foreground images, etc.) should be within the inner green dashed line.