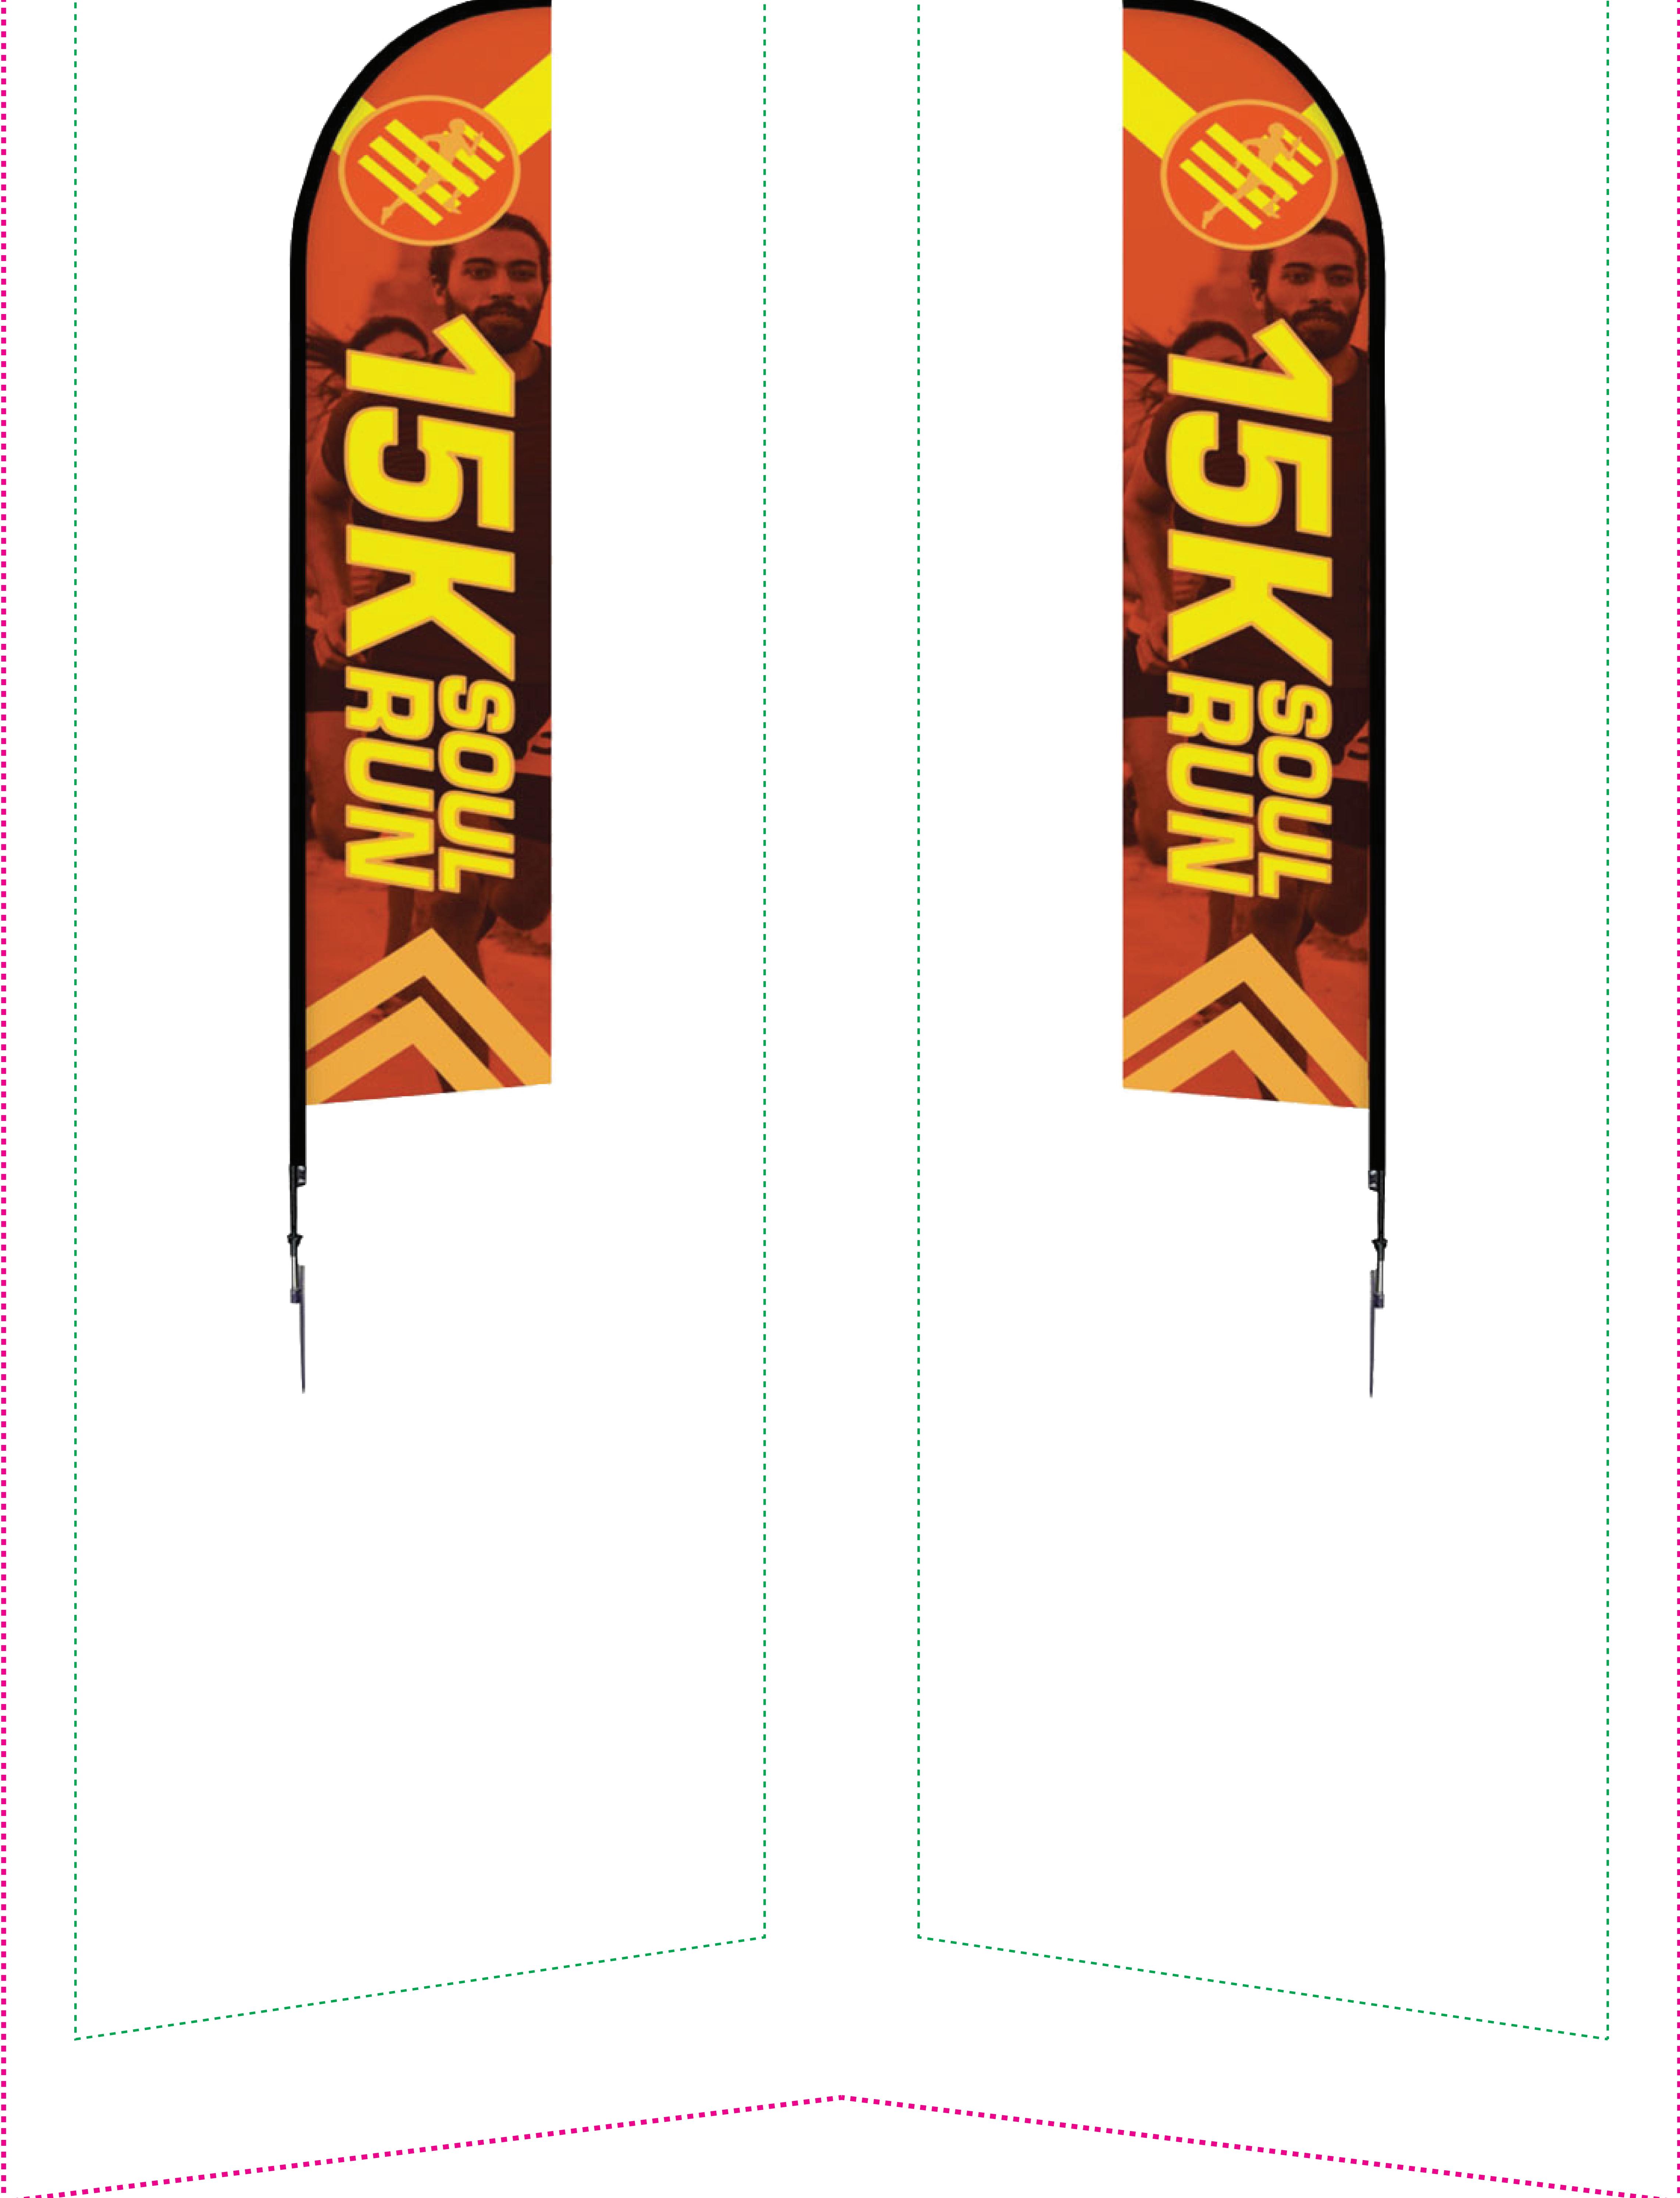

## FLAG BANNER 13FT - DOUBLE-SIDED

**Graphic Size with Bleed** (Background should extend at least to here) 48.5"w x 140"h

**Trim Size** (Main viewable areas) 47.5"w x 139.5"h

Important artwork elements (logos, text, foreground images, etc.) should be within the inner green dashed line.