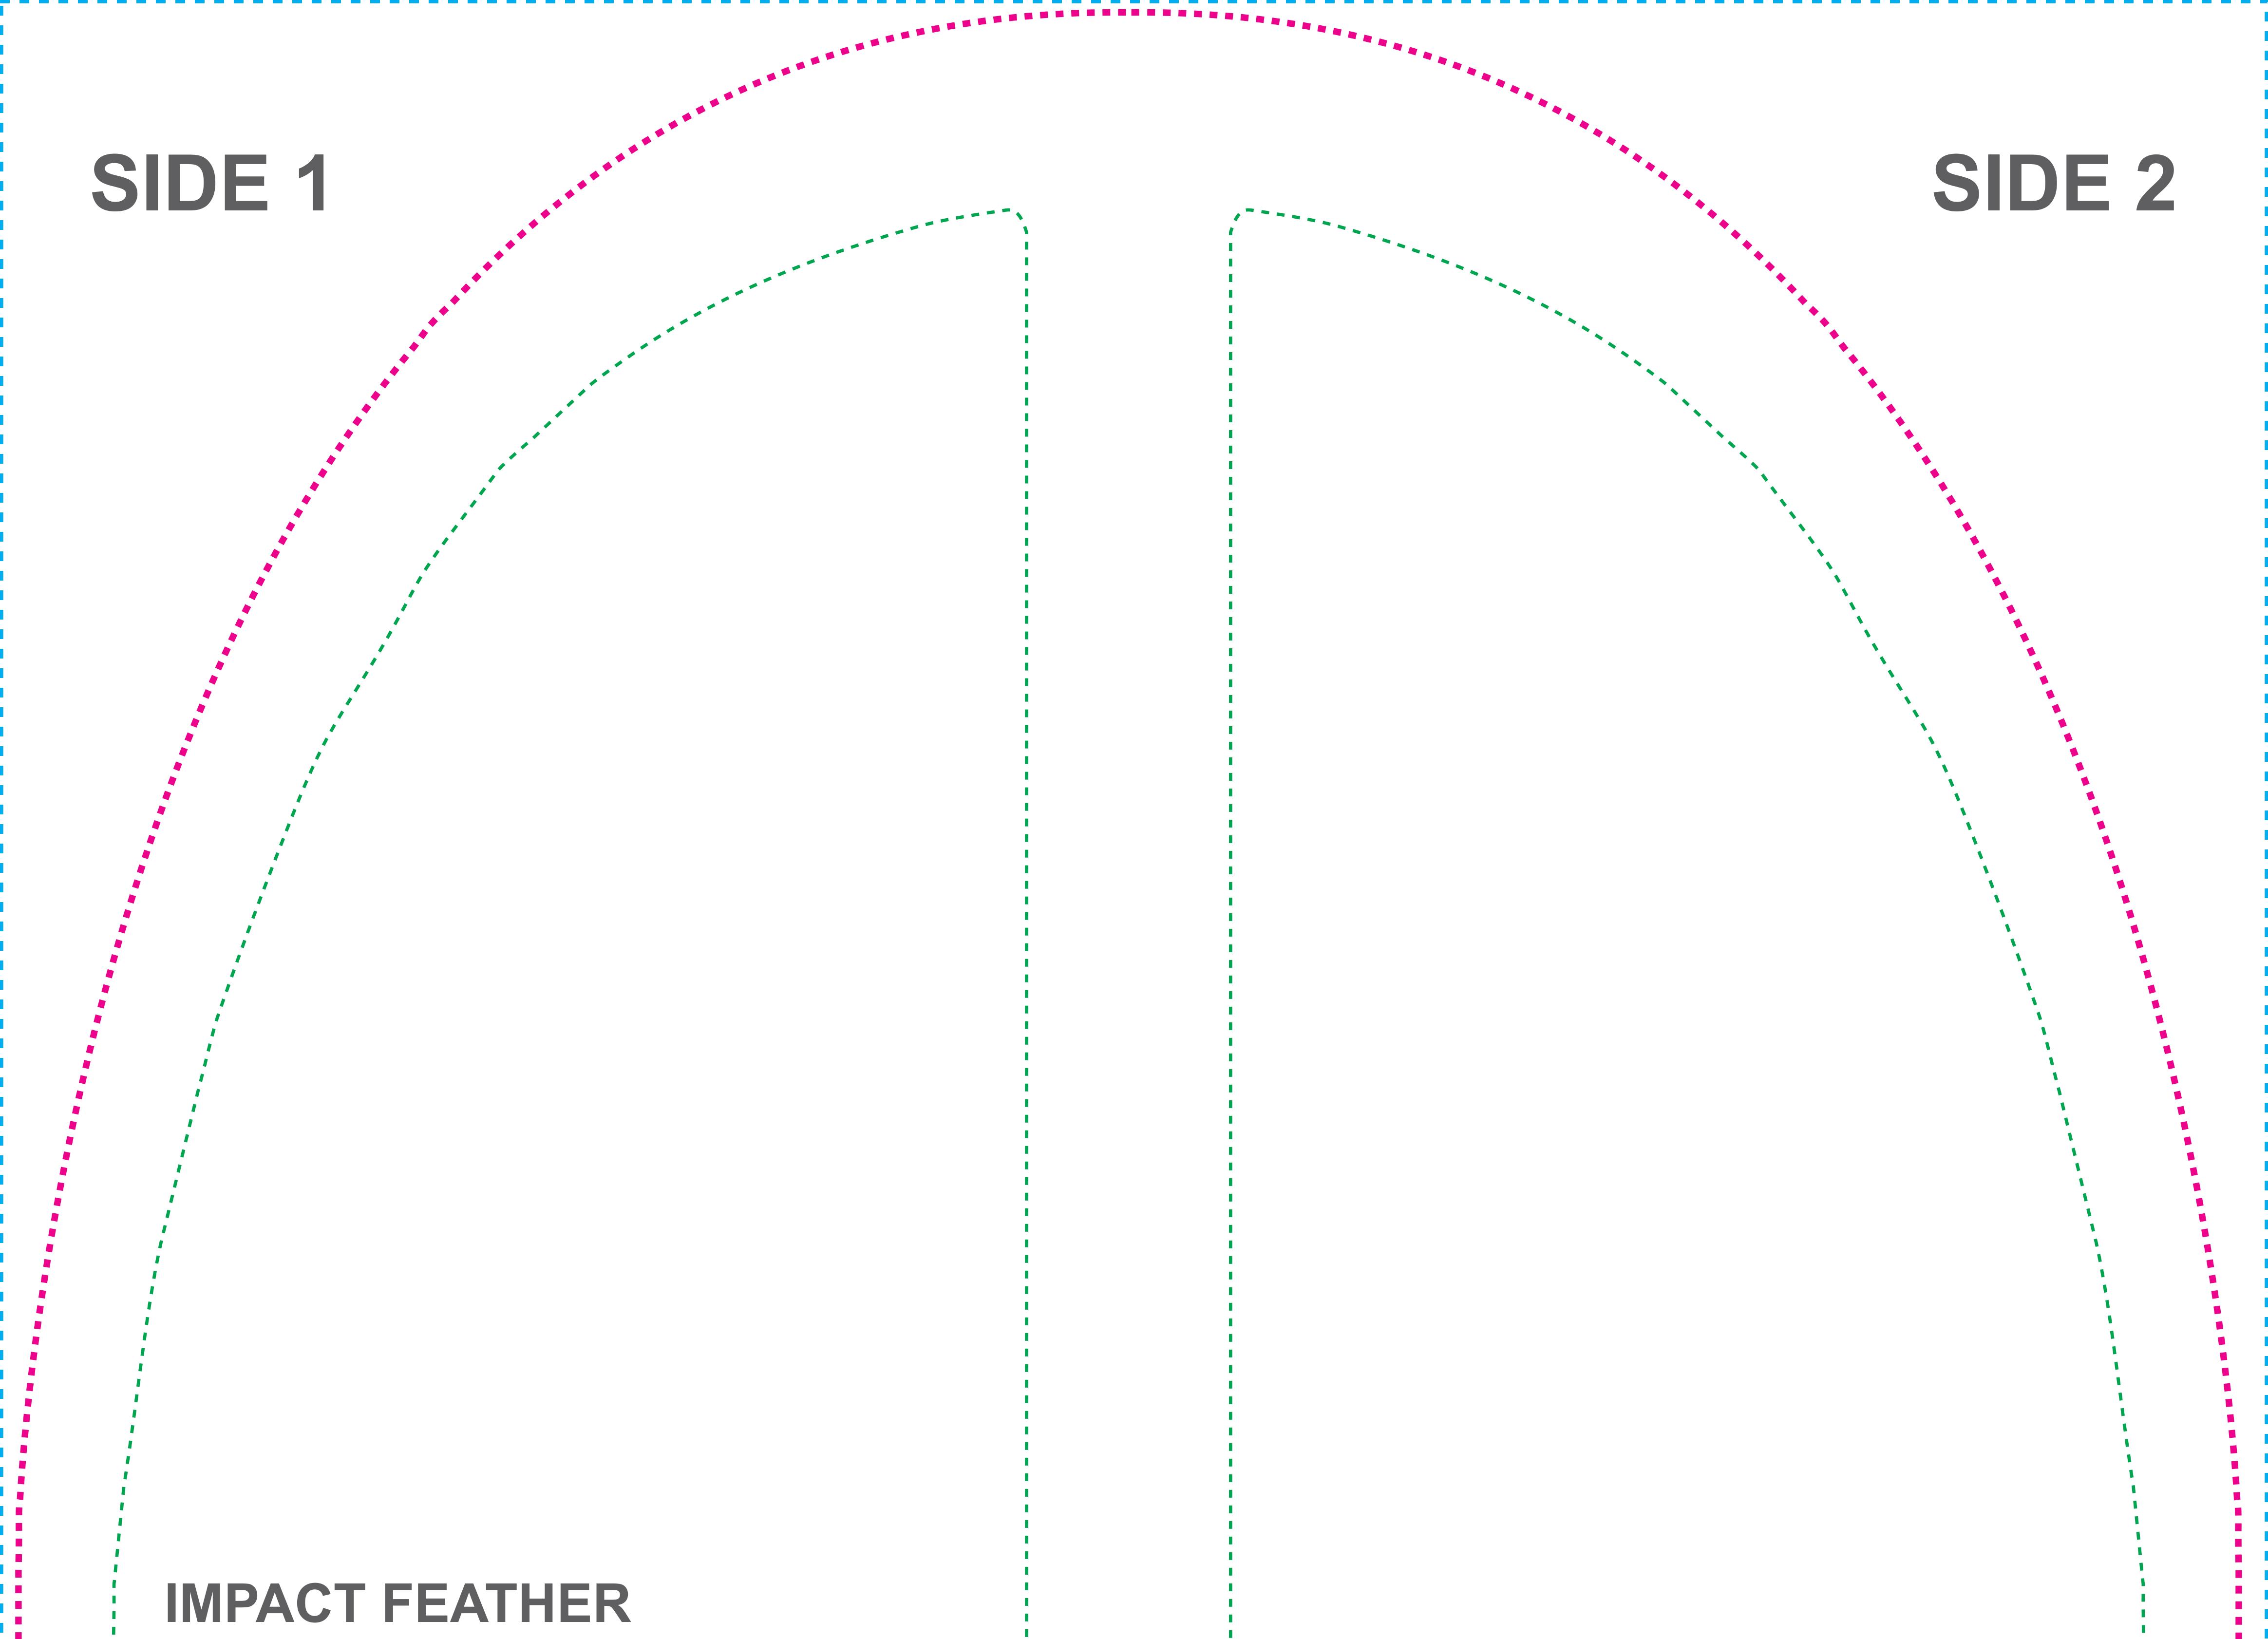

## FLAG BANNER 13FT - DOUBLE-SIDED

**Graphic Size with Bleed** (Background should extend at least to here) 48.5"w x 140"h

**Trim Size** (Main viewable areas) 47.5"w x 139.5"h

Important artwork elements (logos, text, foreground images, etc.) should be within the inner green dashed line.