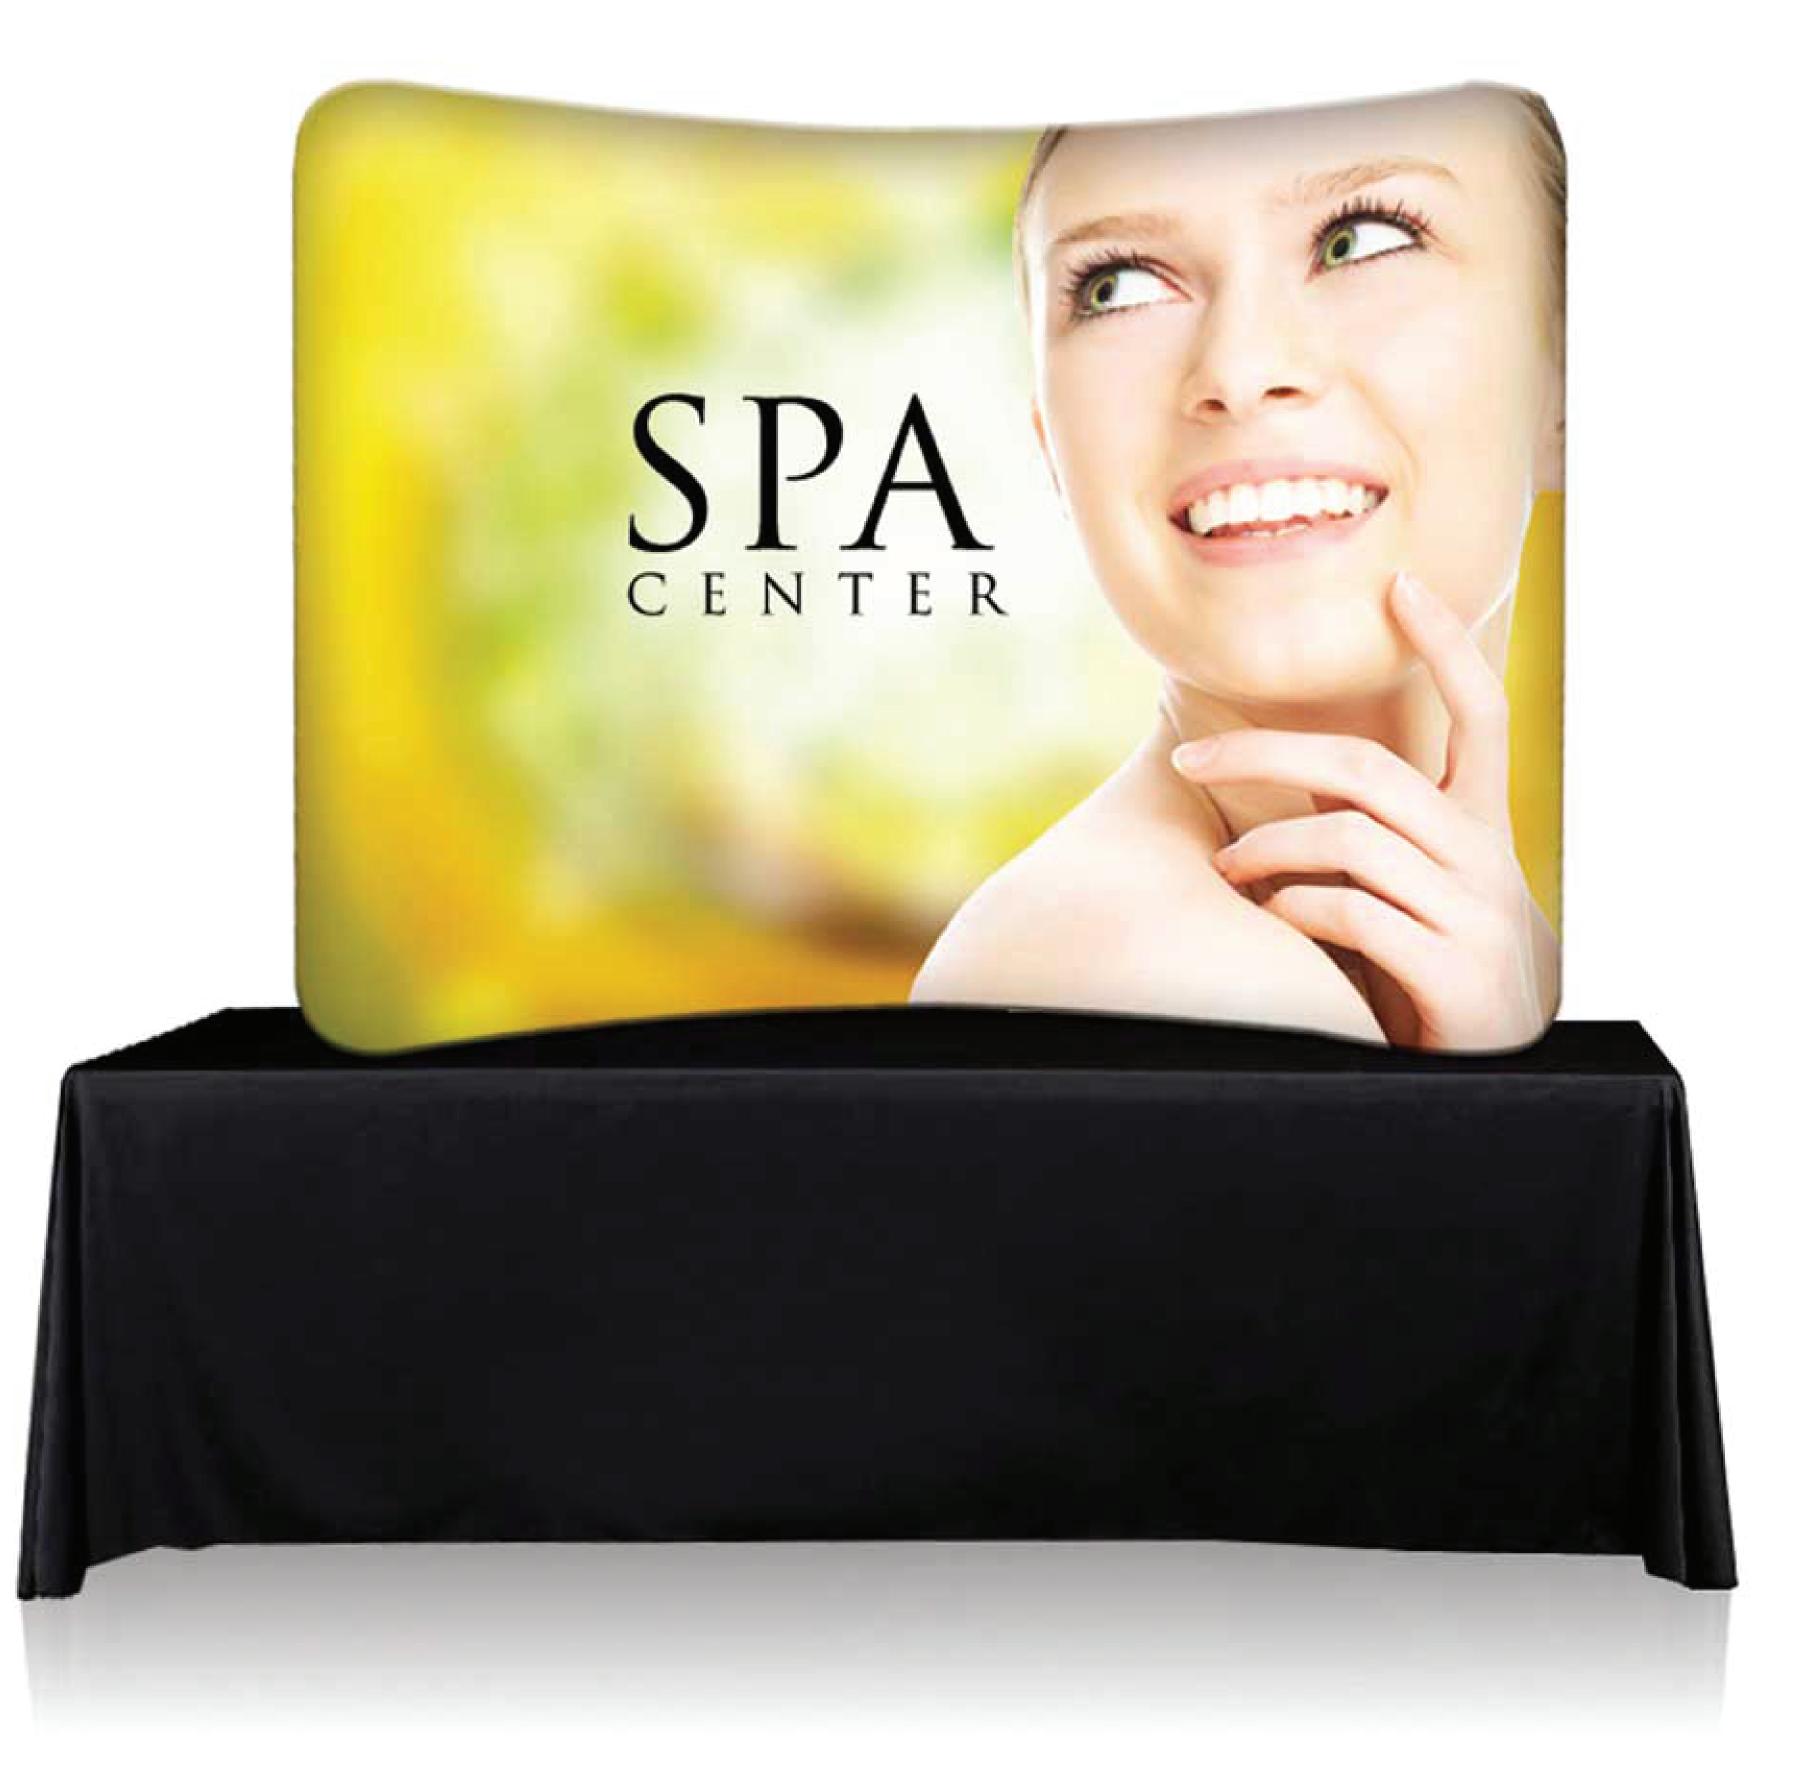

### **IMPACT FAST FABRIC 8ft Tabletop Display (Curved) USE SAME TEMPLATE FOR DOUBLE-SIDED DISPLAYS**

105"W x 61.25"H

Graphic Size with Bleed (Please extend background to edge of bleed area)

- CMYK color
- Resolutions must be 100-150ppi
- All fonts must be converted to outlines (Illustrator)
- Embed all images in final document (Illustrator)
- Delete template/notes layers and save as PDF or High-Res/High Quality JPEG/TIFF for print

#### Viewable Graphic Area / Final Size (Corners will be rounded)

# Keep All Of Your Important Graphics

# In the Green Safe Zone.

(Imagery outside of this area will end up close to the frame edge, and may appear slightly stretched since the fabric print will stretch over the display frame)

## Such as Logos, Text, and Branding