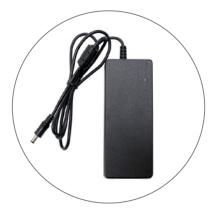

## TRANSFORMER SPECIFICATION

| OUTPUT | 24V/3.75A       |
|--------|-----------------|
| INPUT  | AC100-240V/1.3A |

# **PART LIST**

Qty 1 - Pop Up Frame

Qty 8 - 4 Section Channel Bars

Qty 4 - End Cap Channel Bars

Qty 1 - Carry Bag

Qty 2 - Channel Bar Bags

Qty 16 - Ladder Lights

Qty 4 - Transformers

## **Connect Ladder Lights**

**a.** Connect each ladder light together using the barrel connectors.

**b.** Connect bottom set of lights to the LED Driver using the barrel connectors

**c.** Insert power cord to the LED Driver. Plug other side into your main power outlet.