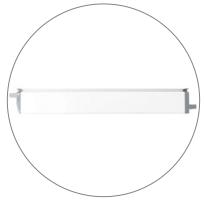

# **PART LIST**

Qty 1 - Pop Up Frame

Qty 8 - 4 Section Channel Bars

Qty 4 - End Cap Channel Bars

Qty 1 - Carry Bag

Qty 2 - Channel Bar Bags

Qty 16 - Ladder Lights

Qty 4 - Transformers

## **Hook Ladder Lights**

a. Hang ladder lights from top "x" bar. Note: Make sure to follow label that says "UP"or "DOWN".

**b.** Hang ladder lights in each section of the frame until reaching the bottom of the frame.

## **Connect Ladder Lights**

**a.** Connect each ladder light together using the barrel connectors.

**b.** Connect bottom set of lights to the LED Driver using the barrel connectors

**c.** Insert power cord to the LED Driver. Plug other side into your main power outlet.