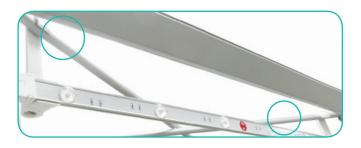

### **Insert Channel Bars**

**a.** Expand each channel bar. Follow bungee to connect.

**b.** Attach channel bars to frame.

c. Slide channels bars onto frame, from top to bottom, then secure onto metal peg.

d. Attach the top and bottom endcaps on each side of the frame.