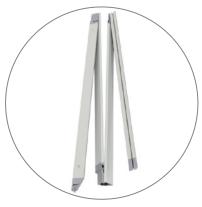

# **PART LIST**

Qty 1 - Pop Up Frame

Qty 8 - 4 Section Channel Bars

Qty 4 - End Cap Channel Bars

Qty 1 - Carry Bag

Qty 2 - Channel Bar Bags

Qty 16 - Ladder Lights

Qty 4 - Transformers

d. Attach the top and bottom endcaps on each side of the frame.