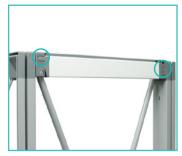

## **Hook Ladder Lights**

a. Hang ladder lights from top "x" bar. Note: Make sure to follow label that says "UP"or "DOWN".

**b.** Hang ladder lights in each section of the frame until reaching the bottom of the frame.