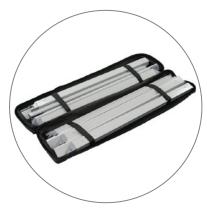

# **PART LIST**

Qty 1 - Pop Up Frame

Qty 8 - 4 Section Channel Bars

Qty 4 - End Cap Channel Bars

Qty 1 - Carry Bag

Qty 2 - Channel Bar Bags

Qty 16 - Ladder Lights

Qty 4 - Transformers

### **Insert Channel Bars**

**a.** Expand each channel bar. Follow bungee to connect.

**b.** Attach channel bars to frame.

c. Slide channels bars onto frame, from top to bottom, then secure onto metal peg.