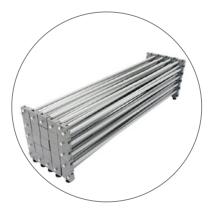

# **PART LIST**

Qty 1 - Pop Up Frame

Qty 8 - 4 Section Channel Bars

Qty 4 - End Cap Channel Bars

Qty 1 - Carry Bag

Qty 2 - Channel Bar Bags

Qty 16 - Ladder Lights

Qty 4 - Transformers

### **Insert Channel Bars**

**a.** Expand each channel bar. Follow bungee to connect.

**b.** Attach channel bars to frame.

c. Slide channels bars onto frame, from top to bottom, then secure onto metal peg.

d. Attach the top and bottom endcaps on each side of the frame.