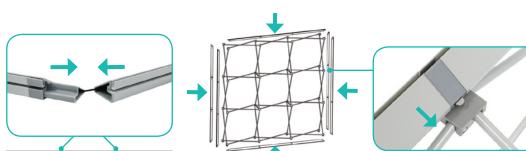

## **Install Graphic**

**a.** In each corner, insert the silicone edge beading into the groove.

**b.** Then insert the remainder of the beading. Repeat blockout installation for the back frame.

**c.** Then repeat graphic installation on the end caps for each side.