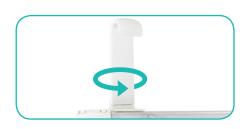

## **Set Up Pop Up Frame**

a. Place frame with the adjustable feet facing down.

b. Expand the frame.

c. Close frame by pushing the outside of the frame until male and female ends connect.