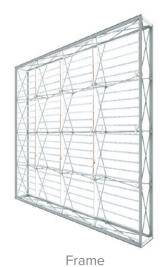

### **DISPLAY CONSTRUCTION**

Aluminum Frame

| LADDER | LIGHTS | FEATURES |
|--------|--------|----------|
|        |        |          |

| EACH LIGHT BEAD   | 1.0W      |
|-------------------|-----------|
| ANGLE             | 170°      |
| OPERATING VOLTAGE | DC12V/24V |
| TOTAL WATTAGE     | 560W      |
| TOTAL AMPERAGE    | 24A       |

# **PART LIST**

Qty 1 - Pop Up Frame

Qty 8 - 4 Section Channel Bars

Qty 4 - End Cap Channel Bars

Qty 1 - Carry Bag

Qty 2 - Channel Bar Bags

Qty 16 - Ladder Lights

Qty 4 - Transformers

### **Insert Channel Bars**

**a.** Expand each channel bar. Follow bungee to connect.

**b.** Attach channel bars to frame.

c. Slide channels bars onto frame, from top to bottom, then secure onto metal peg.