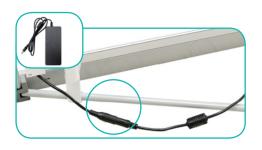

## **Connect Ladder Lights**

**a.** Connect each ladder light together using the barrel connectors.

**b.** Connect bottom set of lights to the LED Driver using the barrel connectors

**c.** Insert power cord to the LED Driver. Plug other side into your main power outlet.