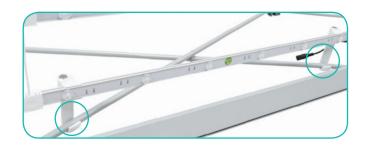

### **Unfold The Hooks**

a. Locate each hook.

**b.** Turn each hook outward.

c. Twist each hook to face the front of the ladder light.