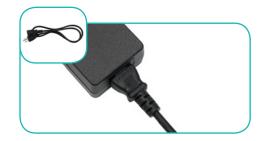

## TRANSFORMER SPECIFICATION

| OUTPUT | 24V/3.75A       |
|--------|-----------------|
| INPUT  | AC100-240V/1.3A |

## **Connect Ladder Lights**

**a.** Connect each ladder light together using the barrel connectors.

**b.** Connect bottom set of lights to the LED Driver using the barrel connectors

**c.** Insert power cord to the LED Driver. Plug other side into your main power outlet.