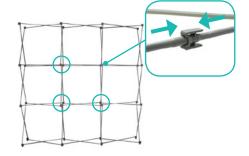

### **Insert Channel Bars**

**a.** Expand each channel bar. Follow bungee to connect.

**b.** Attach channel bars to frame.

c. Slide channels bars onto frame, from top to bottom, then secure onto metal peg.

d. Attach the top and bottom endcaps on each side of the frame.