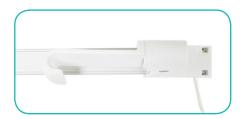

### **Unfold The Hooks**

a. Locate each hook.

**b.** Turn each hook outward.

c. Twist each hook to face the front of the ladder light.