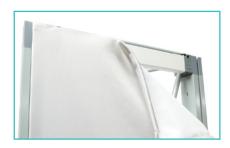

## **Install Graphic**

**a.** In each corner, insert the silicone edge beading into the groove.

**b.** Then insert the remainder of the beading. Repeat blockout installation for the back frame.

**c.** Then repeat graphic installation on the end caps for each side.