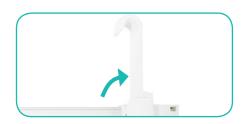

## **Set Up Pop Up Frame**

a. Place frame with the adjustable feet facing down.

b. Expand the frame.

c. Close frame by pushing the outside of the frame until male and female ends connect.