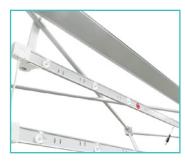

## **Set Up Pop Up Frame**

a. Place frame with the adjustable feet facing down.

b. Expand the frame.

c. Close frame by pushing the outside of the frame until male and female ends connect.