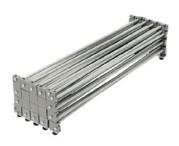

### SHIPPING WEIGHTS & DIMENSIONS

| Lumiere Ladder I | ights - 4 Units |
|------------------|-----------------|
|------------------|-----------------|

| Shipping Weight     | 36 lbs                                        |
|---------------------|-----------------------------------------------|
| Shipping Dimensions | 14" L x 12.5" W x 32.5" H                     |
| Lumiere Light Wall  |                                               |
| Shipping Weight     | 41 lbs (frame only)<br>44 lbs (with graphics) |
| Shipping Dimensions | 34" L x 14" W x 13" H                         |

### LARGE QUANTITY FREIGHT

| Lumiere Ladder Lights |                                                 |
|-----------------------|-------------------------------------------------|
| Freight Shipping      | 40 boxes per 48" L x 40" W x 48" H skids        |
| Freight Weight        | 432 lbs                                         |
| Lumiere Light Wall    |                                                 |
| Freight Shipping      | 15 boxes per 48" L x 40" W x 58" H skids        |
| Freight Weight        | 492 lbs (frame only)<br>528 lbs (with graphics) |