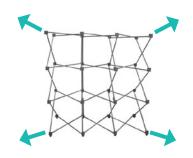

## **Set Up Pop Up Frame**

a. Place frame with the adjustable feet facing down.

b. Expand the frame.

c. Close frame by pushing the outside of the frame until male and female ends connect.