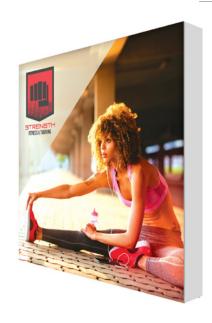

#### **PRODUCT DESCRIPTION**

Illuminate your message with the Lux Light Wall! Lux ladder lights make backlit graphics pop on this innovative combo display of silicone-edge graphics and portable RPL fabric pop ups. Plus, the Lux shrinks down in size: simply collapse the geometric frame and the SEG bungeed channel bars, and fold or roll the fabrics graphics. Setup requires 1 person and 5-10 minutes. SEG portability is easy and stylish.

### **GRAPHIC MATERIAL**

UV Backlit Fabric

### **GRAPHIC FINISHING**

Silicone beading is sewn around the perimeter of the fabric graphic. Silicone beading is hidden from view once installed.