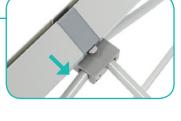

### **Insert Channel Bars**

**a.** Expand each channel bar. Follow bungee to connect.

**b.** Attach channel bars to frame.

c. Slide channels bars onto frame, from top to bottom, then secure onto metal peg.

d. Attach the top and bottom endcaps on each side of the frame.