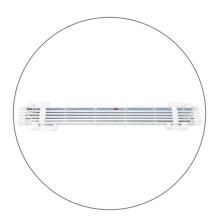

### **DISPLAY CONSTRUCTION**

Aluminum Frame

| LADDER | LIGHTS | FEATURES |
|--------|--------|----------|
|        |        |          |

| EACH LIGHT BEAD   | 1.0W      |
|-------------------|-----------|
| ANGLE             | 170°      |
| OPERATING VOLTAGE | DC12V/24V |
| TOTAL WATTAGE     | 560W      |
| TOTAL AMPERAGE    | 24A       |

### **Unfold The Hooks**

a. Locate each hook.

**b.** Turn each hook outward.

c. Twist each hook to face the front of the ladder light.

## **Hook Ladder Lights**

a. Hang ladder lights from top "x" bar. Note: Make sure to follow label that says "UP"or "DOWN".

**b.** Hang ladder lights in each section of the frame until reaching the bottom of the frame.

## **Connect Ladder Lights**

**a.** Connect each ladder light together using the barrel connectors.

**b.** Connect bottom set of lights to the LED Driver using the barrel connectors

**c.** Insert power cord to the LED Driver. Plug other side into your main power outlet.