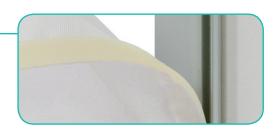

### **GRAPHIC FINISHING**

Silicone beading is sewn around the perimeter of the fabric graphic. Silicone beading is hidden from view once installed.

## **Install Graphic**

**a.** In each corner, insert the silicone edge beading into the groove.

**b.** Then insert the remainder of the beading. Repeat blockout installation for the back frame.

**c.** Then repeat graphic installation on the end caps for each side.