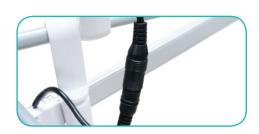

## **Connect Ladder Lights**

**a.** Connect each ladder light together using the barrel connectors.

**b.** Connect bottom set of lights to the LED Driver using the barrel connectors

**c.** Insert power cord to the LED Driver. Plug other side into your main power outlet.