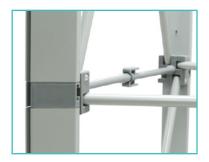

### **Insert Channel Bars**

**a.** Expand each channel bar. Follow bungee to connect.

**b.** Attach channel bars to frame.

c. Slide channels bars onto frame, from top to bottom, then secure onto metal peg.

d. Attach the top and bottom endcaps on each side of the frame.