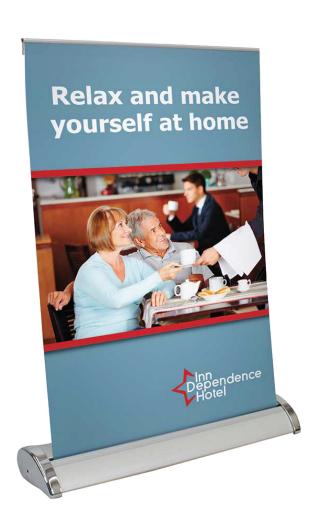

## LARGE MINI RETRACTOR

11.75" x 16.5"

RETRACTABLE BANNER STAND

Important artwork (logos, text, foreground images, etc.) should be within the inner green dashed line.

Bleed Dimensions (NOT VISIBLE WHEN DISPLAYED) 11.75"x 18.5"

Final Viewable Area (VISIBLE WHEN DISPLAYED) 11.75"x 16.5"

Focus Graphic Safe Zone (KEEP IMPORTANT TEXT/LOGOS WITHING THIS AREA) 9.75"x 14.5"

- CMYK color
- Resolutions must be 100-150ppi
- All fonts must be converted to outlines (Illustrator)
- Embed all images in final document (Illustrator)
- Delete all template layers and save only your artwork as high-res JPEG or PDF for print
- No trim or printer marks are necessary (we add them here)