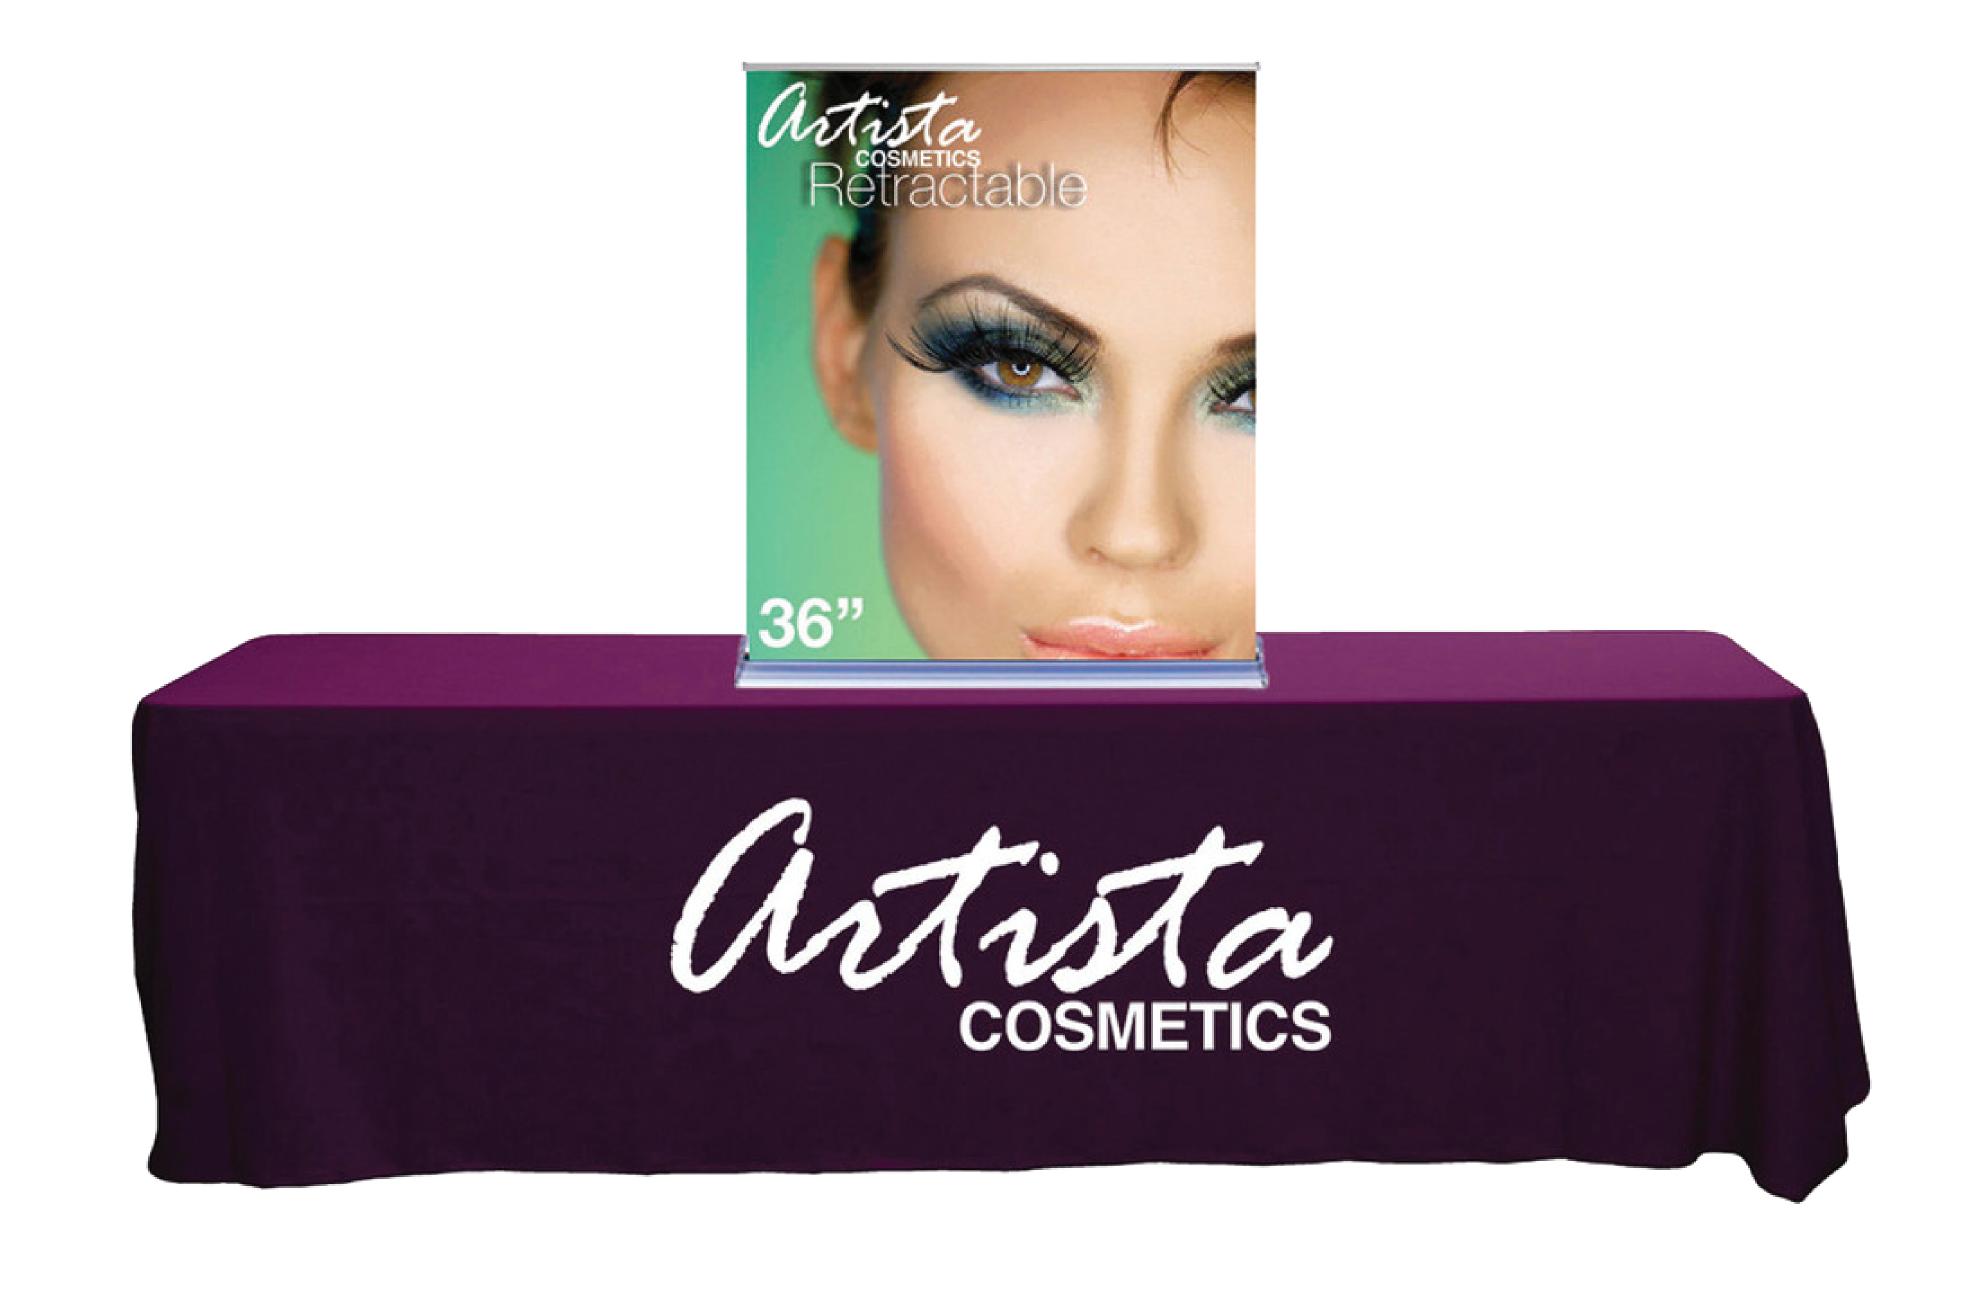

## IMPACT PREMIER II TABLE TOP

36"W X 59"H RETRACTABLE BANNER STAND

Important artwork (logos, text, foreground images, etc.) should be within the inner green dashed line.

Full Trim Size (No Bleed Necessary) 36"w x 59"h