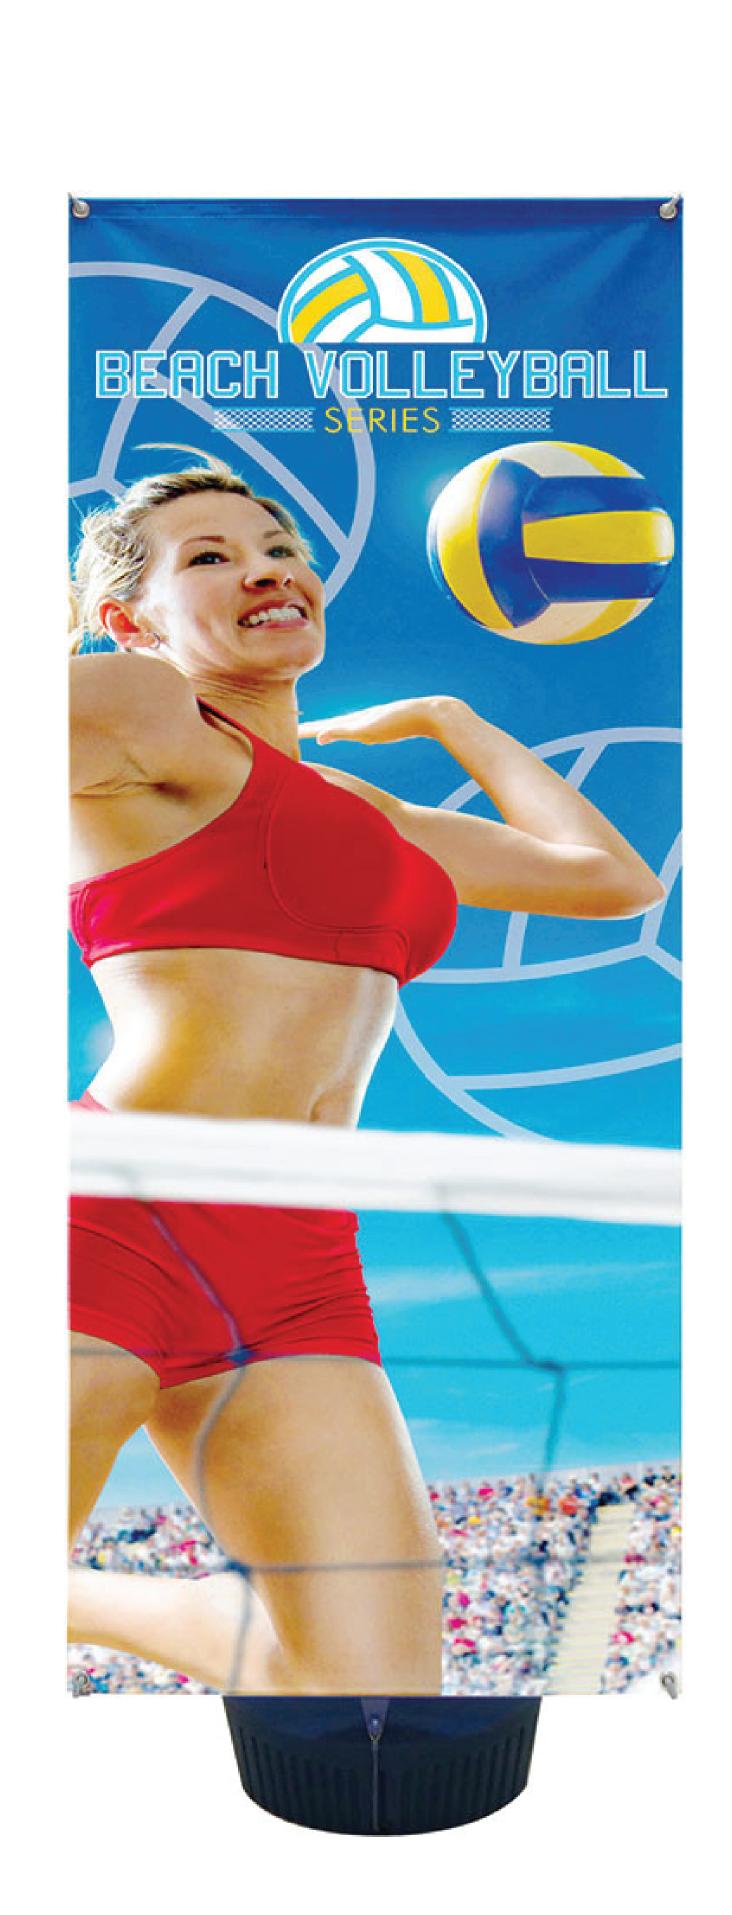

## IMPACT HURRICANE BANNER Single-Sided 2ft x 6ft (24in x 72in)

Important artwork (logos, text, foreground images, etc.) should be within the inner green dashed line.

Graphic Size with Bleed (Background should extend to here) 24" x 74"

Crop/Final Size 24" x 72"

- CMYK color
- Resolutions must be 100-150ppi
- All fonts must be converted to outlines (Illustrator)
- Embed all images in final document (Illustrator)
- Delete all template layers and save only your artwork as high-res JPEG or PDF for print
- No trim or printer marks are necessary (we add them here)