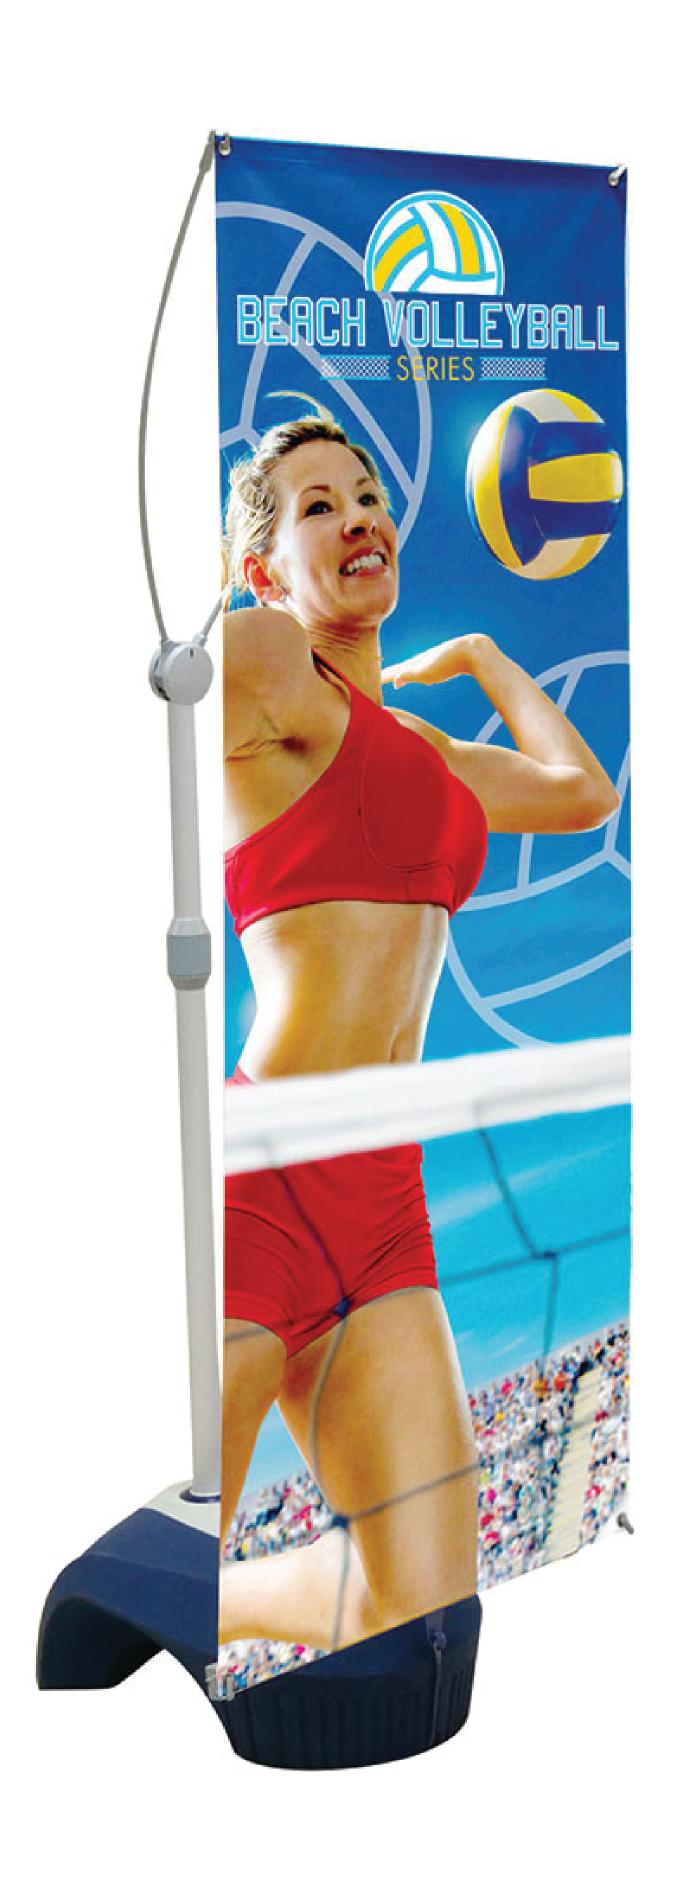

## IMPACT HURRICANE BANNER Single-Sided 2ft x 6ft (24in x 72in)

Important artwork (logos, text, foreground images, etc.) should be within the inner green dashed line.

Graphic Size with Bleed (Background should extend to here) 24" x 74"

Crop/Final Size 24" x 72"

- CMYK color
- Resolutions must be 100-150ppi
- All fonts must be converted to outlines (Illustrator)
- Embed all images in final document (Illustrator)
- Delete all template layers and save only your artwork as high-res JPEG or PDF for print
- No trim or printer marks are necessary (we add them here)