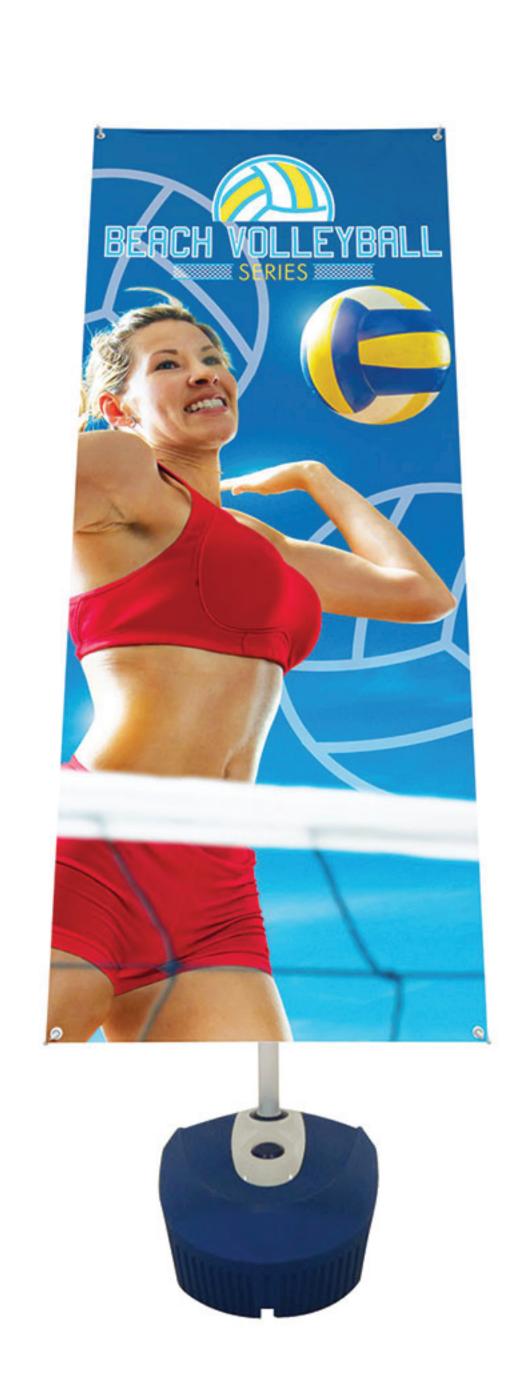

## IMPACT HURRICANE BANNER Single or Double-Sided 2ft x 5ft (24in x 60in)

Important artwork (logos, text, foreground images, etc.) should be within the inner green dashed line.

Graphic Size with Bleed (Background should extend to here) 24" x 62"