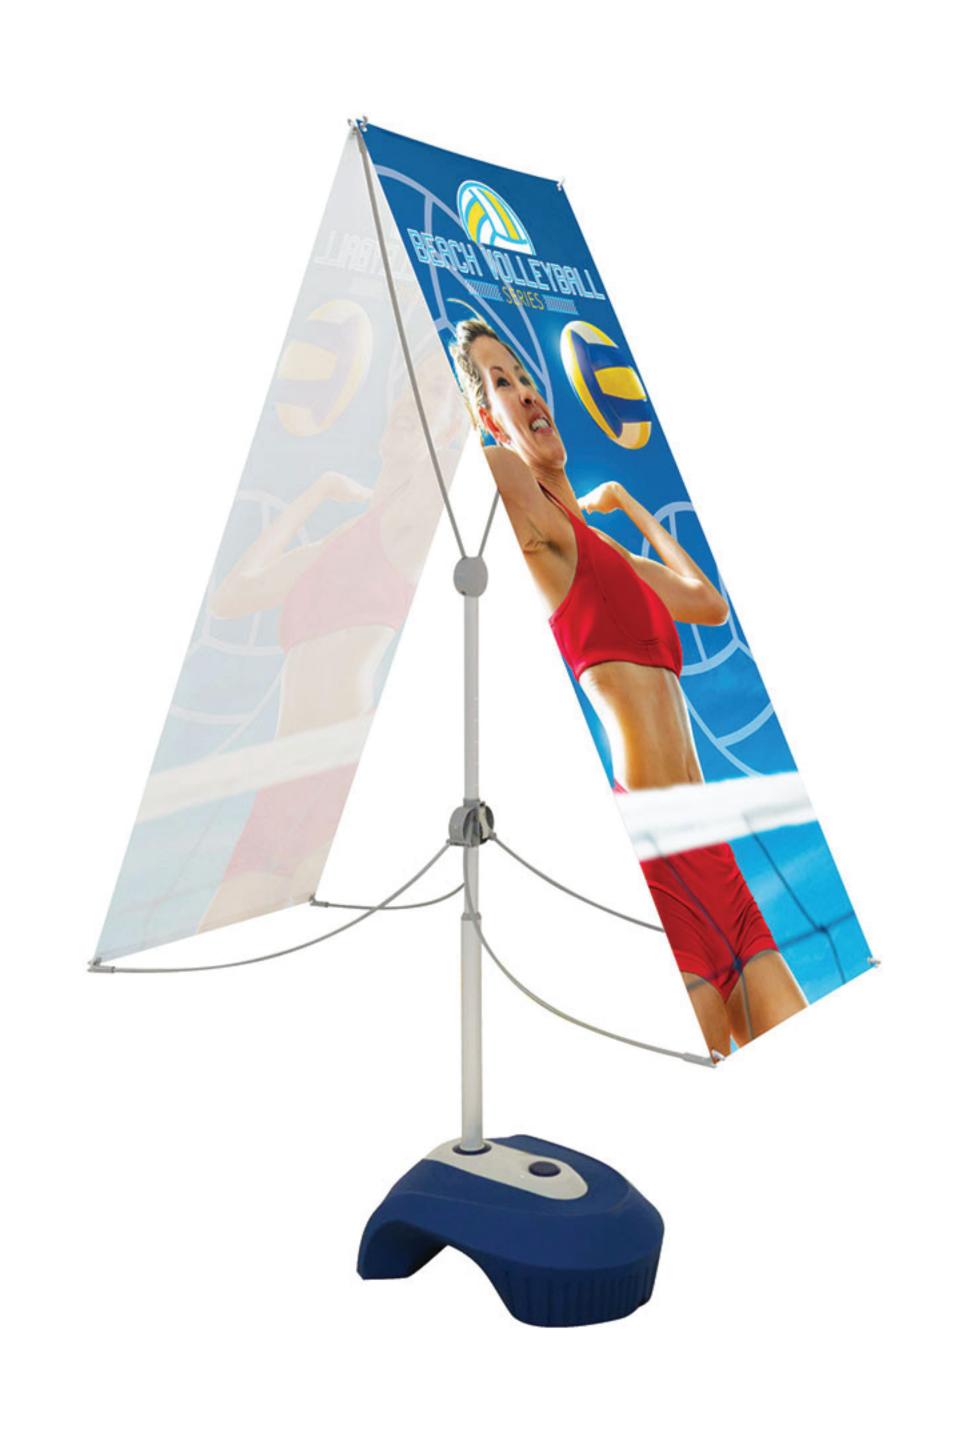

## IMPACT HURRICANE BANNER Single or Double-Sided 2ft x 5ft (24in x 60in)

Important artwork (logos, text, foreground images, etc.) should be within the inner green dashed line.

Graphic Size with Bleed (Background should extend to here) 24" x 62"