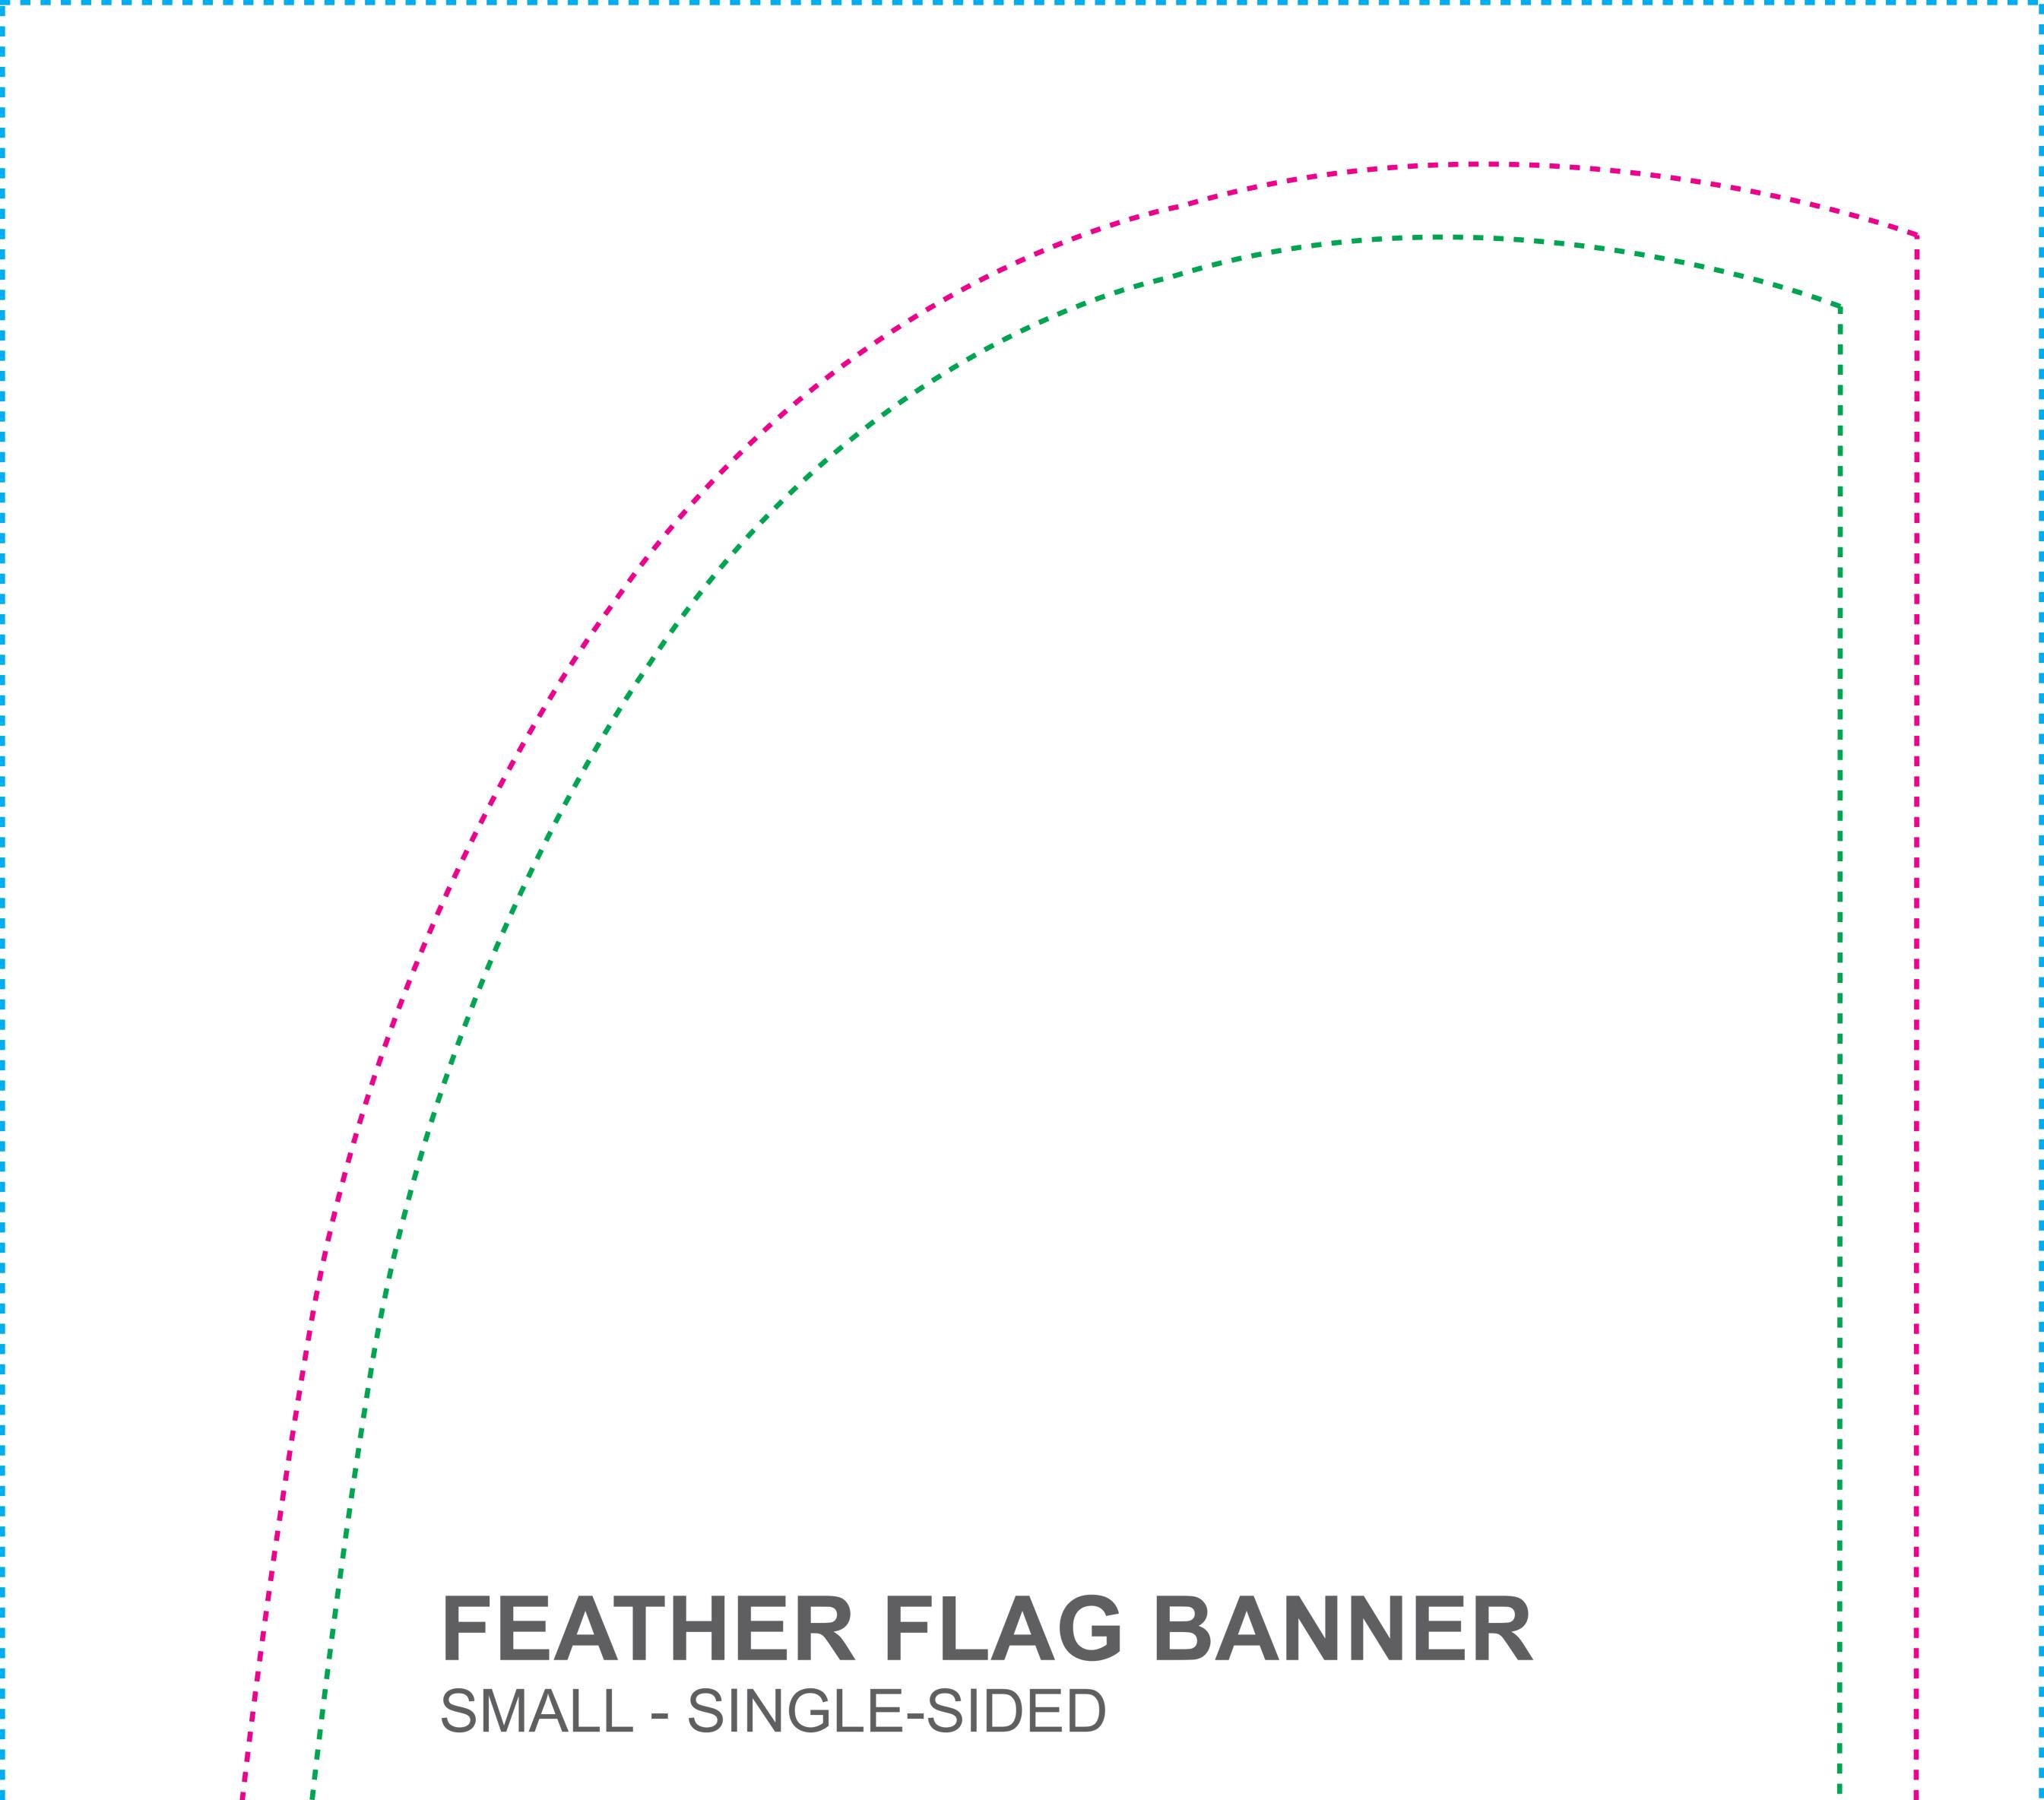

Graphic Size with Bleed / Layout Size (Background should extend at least to here) 28" x 96"

Trim Size (All important info goes inside this line) ≈ 23.5" x 92"

Important artwork elements (logos, text, foreground images, etc.) should be within the inner green dashed line.

## FEATHER FLAG BANNER SMALL - SINGLE-SIDED / ~ 23.5" × 92"