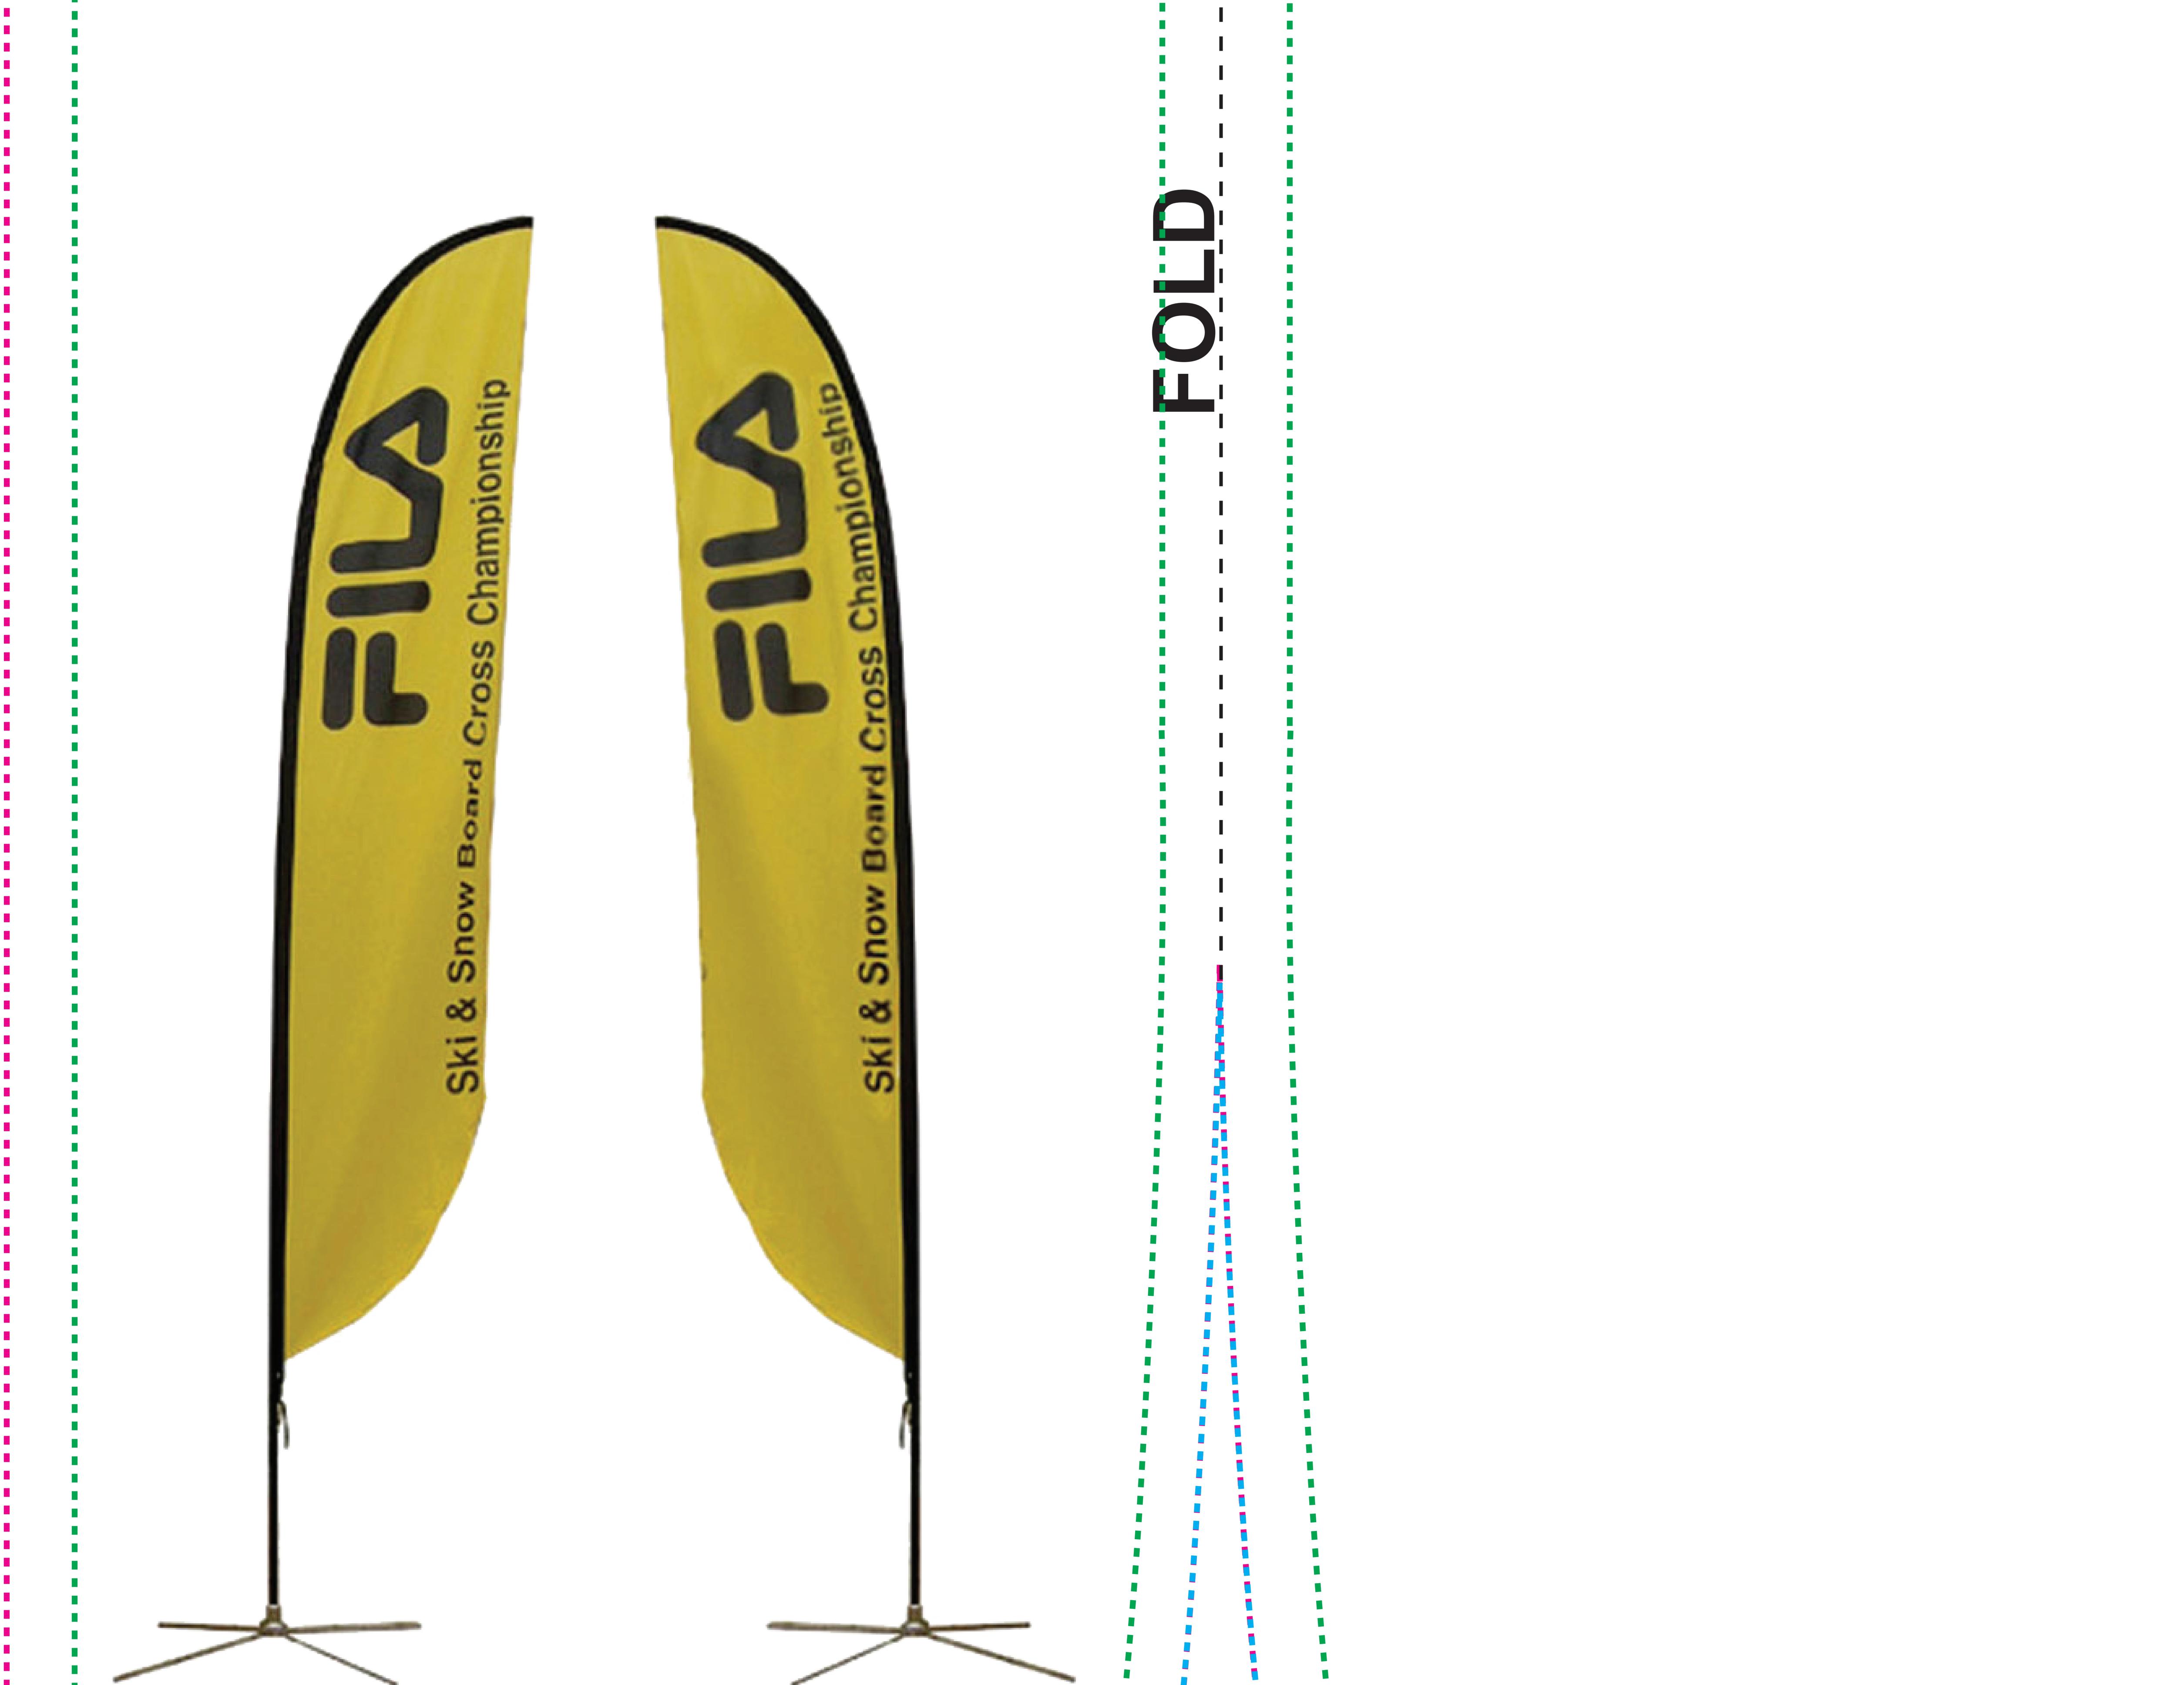

## FEATHER FLAG BANNER MEDIUM - DOUBLE-SIDED

Graphic Size with Bleed / Layout Size (Background should extend at least to here) ≈ 60" x 150.75"

Trim Size (All important info goes inside this line) ≈ 29" x 149.25"

Important artwork elements (logos, text, foreground images, etc.) should be within the inner green dashed line.

- CMYK color

- Resolutions must be 100-150ppi

- All fonts must be converted to outlines (Illustrator)

- Embed all images in final document (Illustrator)
- Delete template layers and save as PDF for print

While designing, it's a good idea to zoom to 100% and scroll throughout layout to check artwork print quality.

Designers: Final layout should be proofed with client before being sent in for printing.



## FEATHER FLAG BANNER

MEDIUM - DOUBLE-SIDED / ≈ 29" x 149.25"