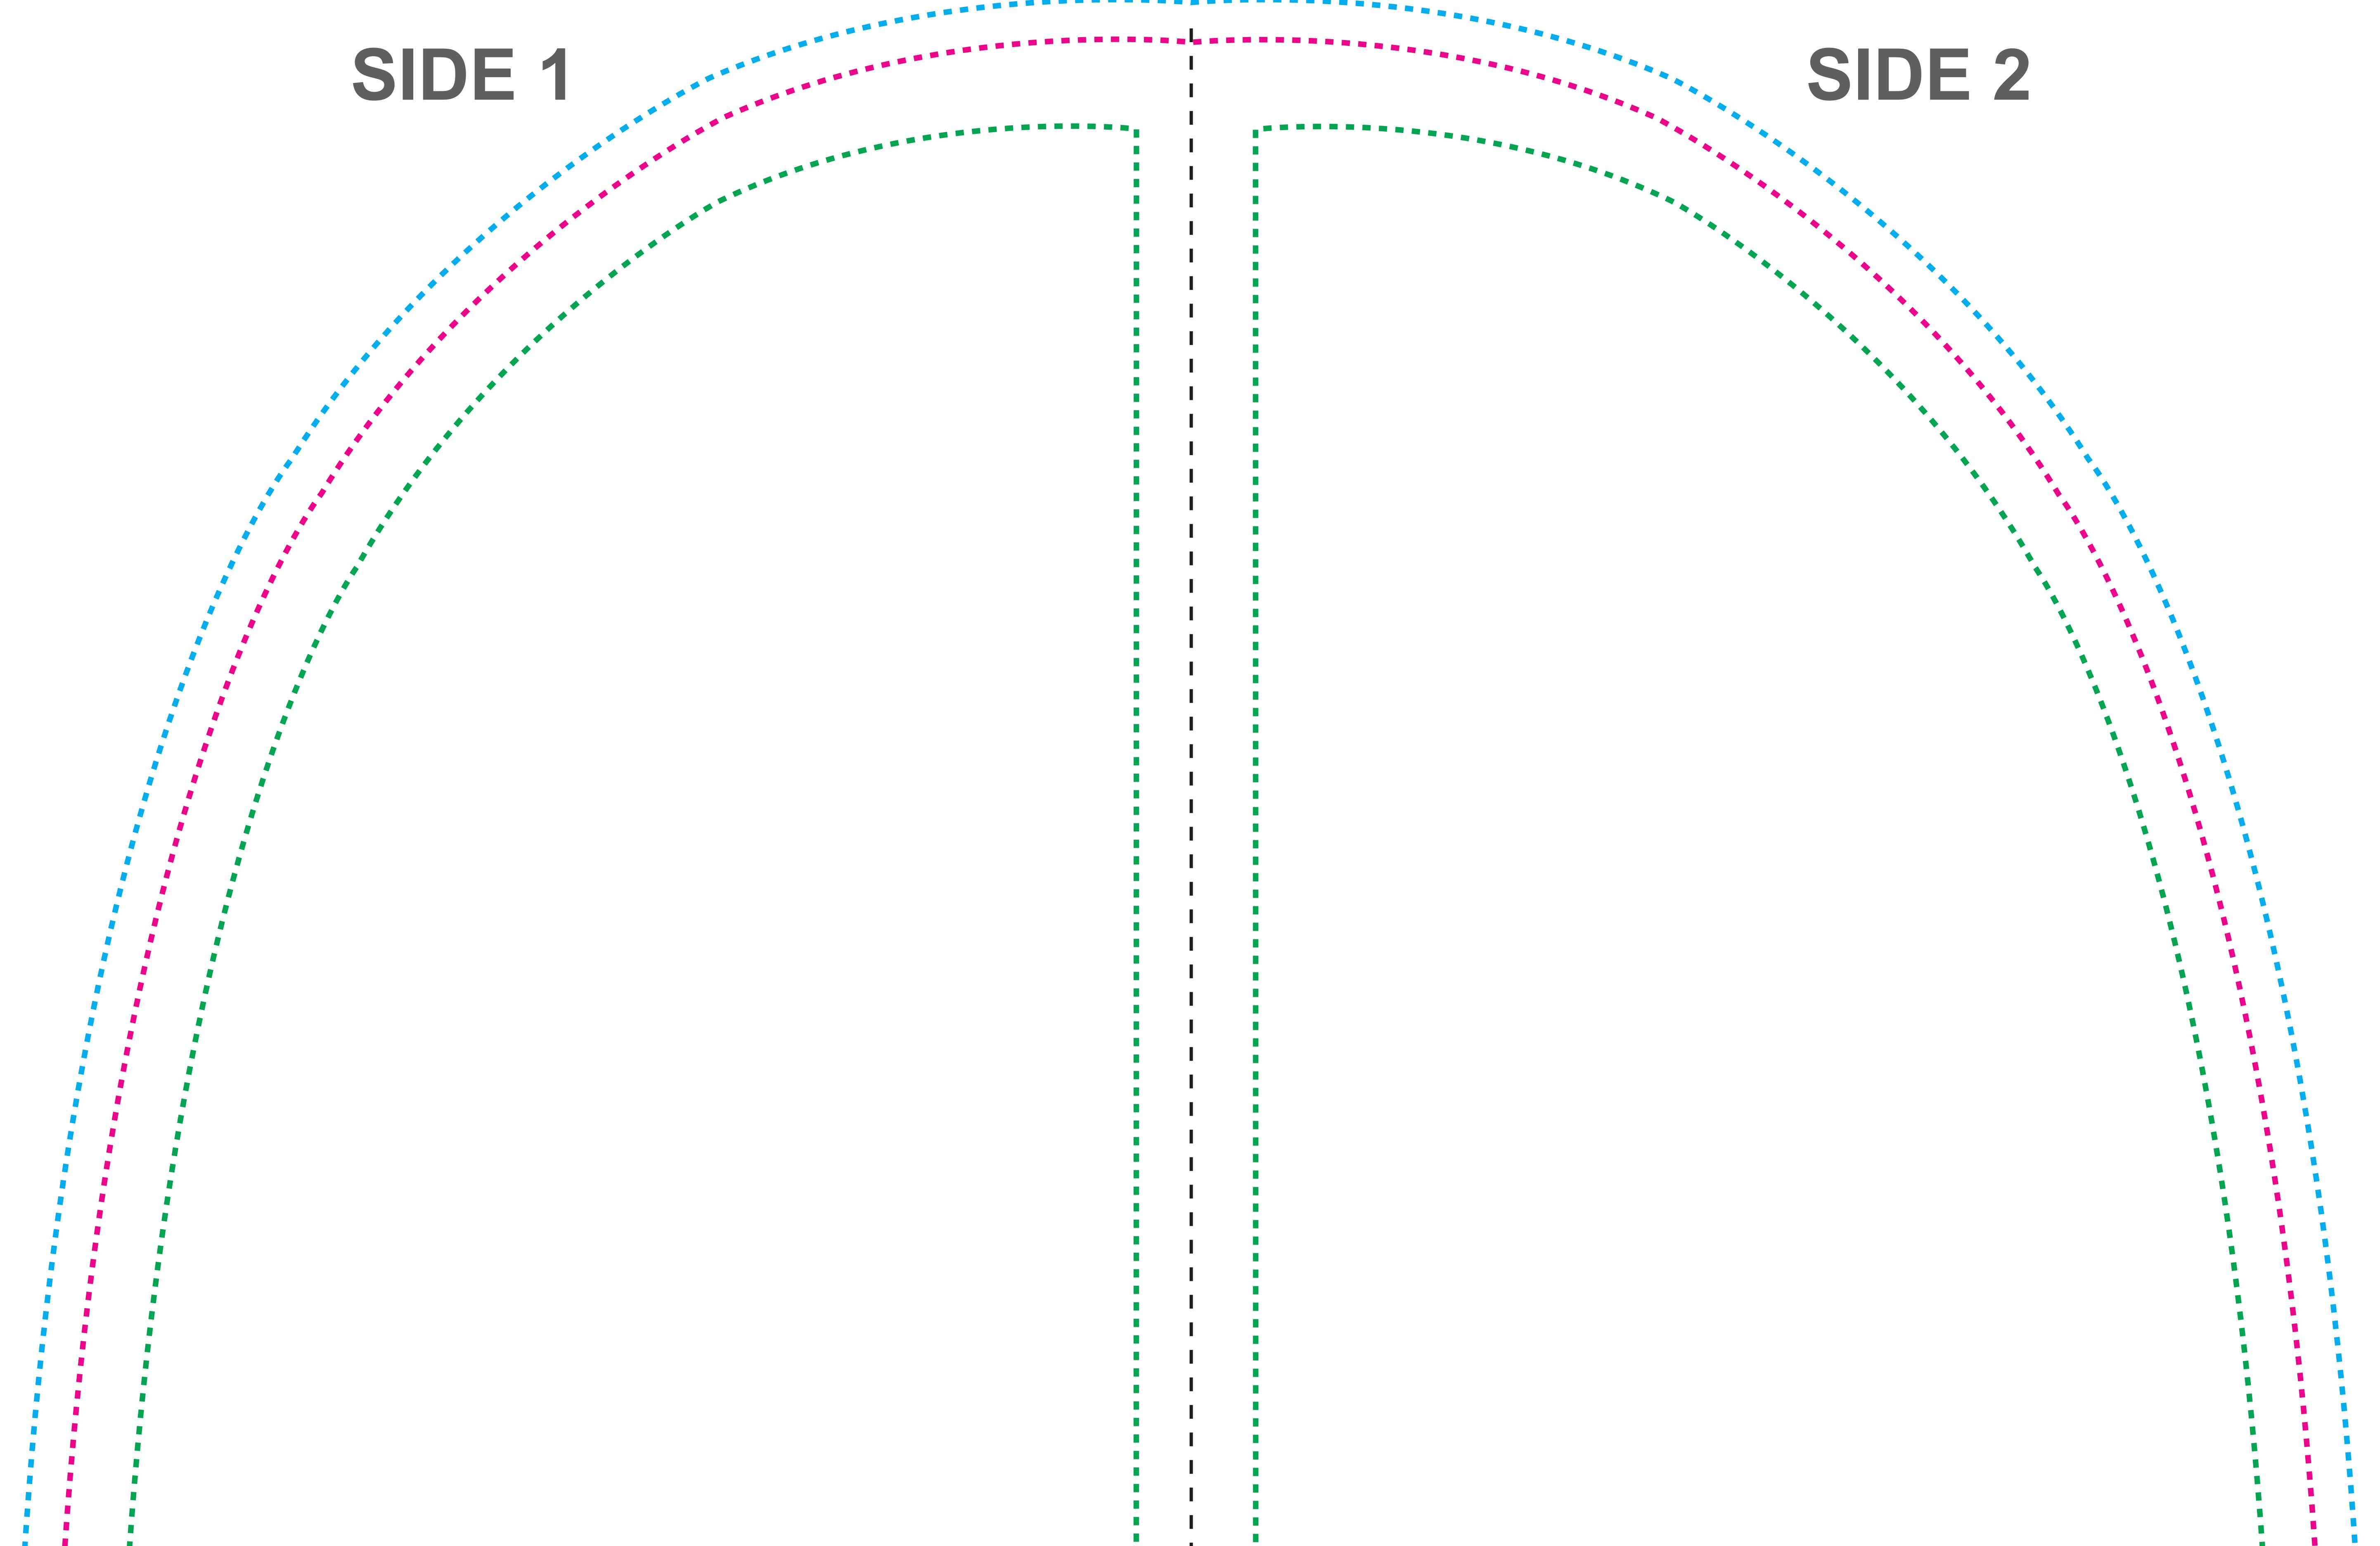

## FEATHER FLAG BANNER MEDIUM - DOUBLE-SIDED

Graphic Size with Bleed / Layout Size (Background should extend at least to here) ≈ 60" x 150.75"

Trim Size (All important info goes inside this line) ≈ 29" x 149.25"

Important artwork elements (logos, text, foreground images, etc.) should be within the inner green dashed line.

- CMYK color

- Resolutions must be 100-150ppi

- All fonts must be converted to outlines (Illustrator)