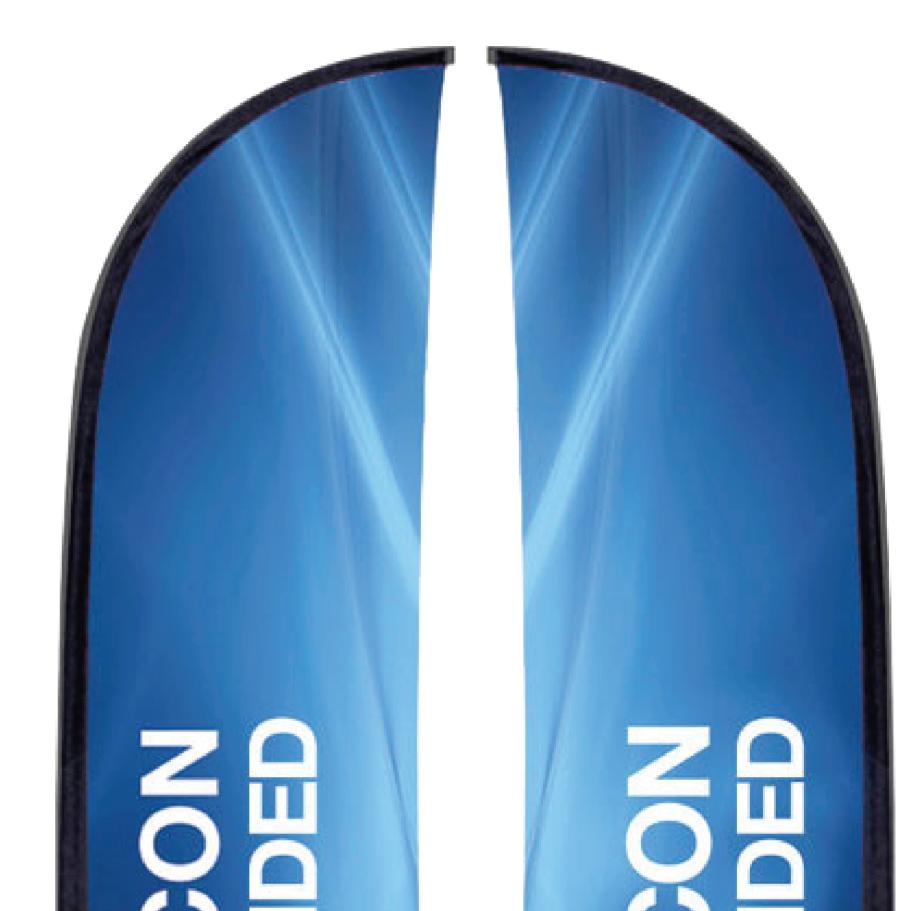

## **FALCON FLAG BANNER** 7FT - DOUBLE-SIDED

**Graphic Size with Bleed** (Background should extend at least to here) ≈ 39"x 66.75"

**Trim Size** (Main viewable areas) ≈ 18.5" x 65.5"

Important artwork elements (logos, text, foreground images, etc.) should be within the inner green dashed line.



- CMYK color
- Resolutions must be 100-150ppi
- All fonts must be converted to outlines (Illustrator)
- Embed all images in final document (Illustrator)
- Delete template layers and save as PDF for print

While designing, it's a good idea to zoom to 100% and scroll throughout layout to check artwork print quality.

Designers: Final layout should be proofed with client before being sent in for printing.

## FALCON FLAG BANNER

7FT - DOUBLE-SIDED / ≈ 18.5" x 65.5"