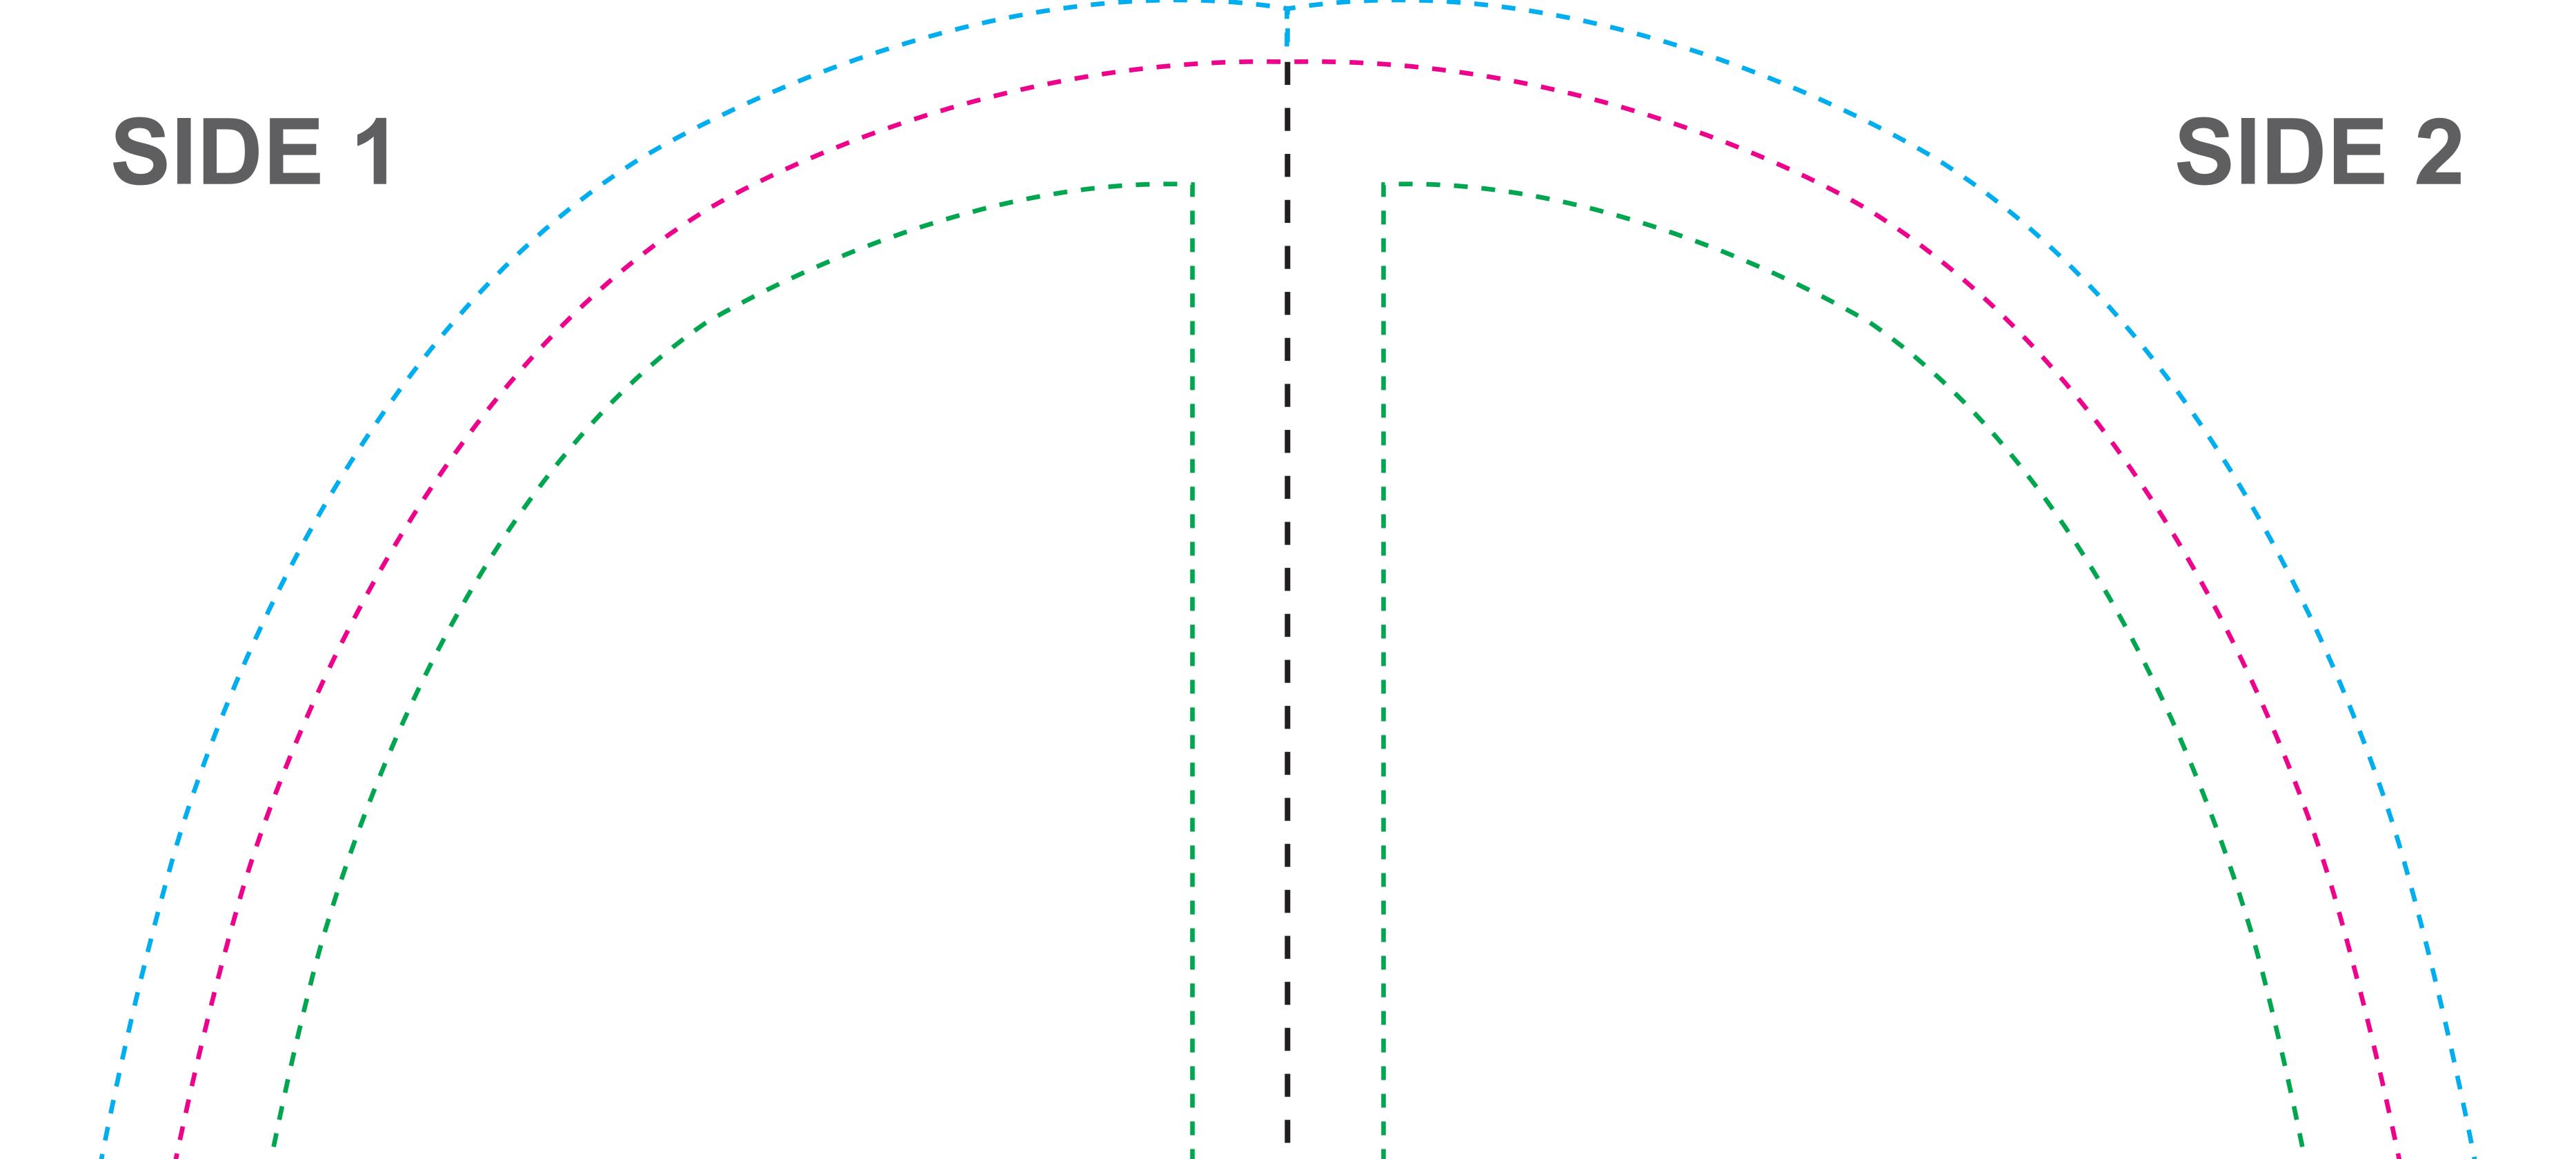

## **FALCON FLAG BANNER** 7FT - DOUBLE-SIDED

**Graphic Size with Bleed** (Background should extend at least to here) ≈ 39"x 66.75"

**Trim Size** (Main viewable areas) ≈ 18.5" x 65.5"

Important artwork elements (logos, text, foreground images, etc.) should be within the inner green dashed line.

- CMYK color
- Resolutions must be 100-150ppi
- All fonts must be converted to outlines (Illustrator)
- Embed all images in final document (Illustrator)
- Delete template layers and save as PDF for print

While designing, it's a good idea to zoom to 100% and scroll throughout layout to check artwork print quality.

Designers: Final layout should be proofed with client before being sent in for printing.