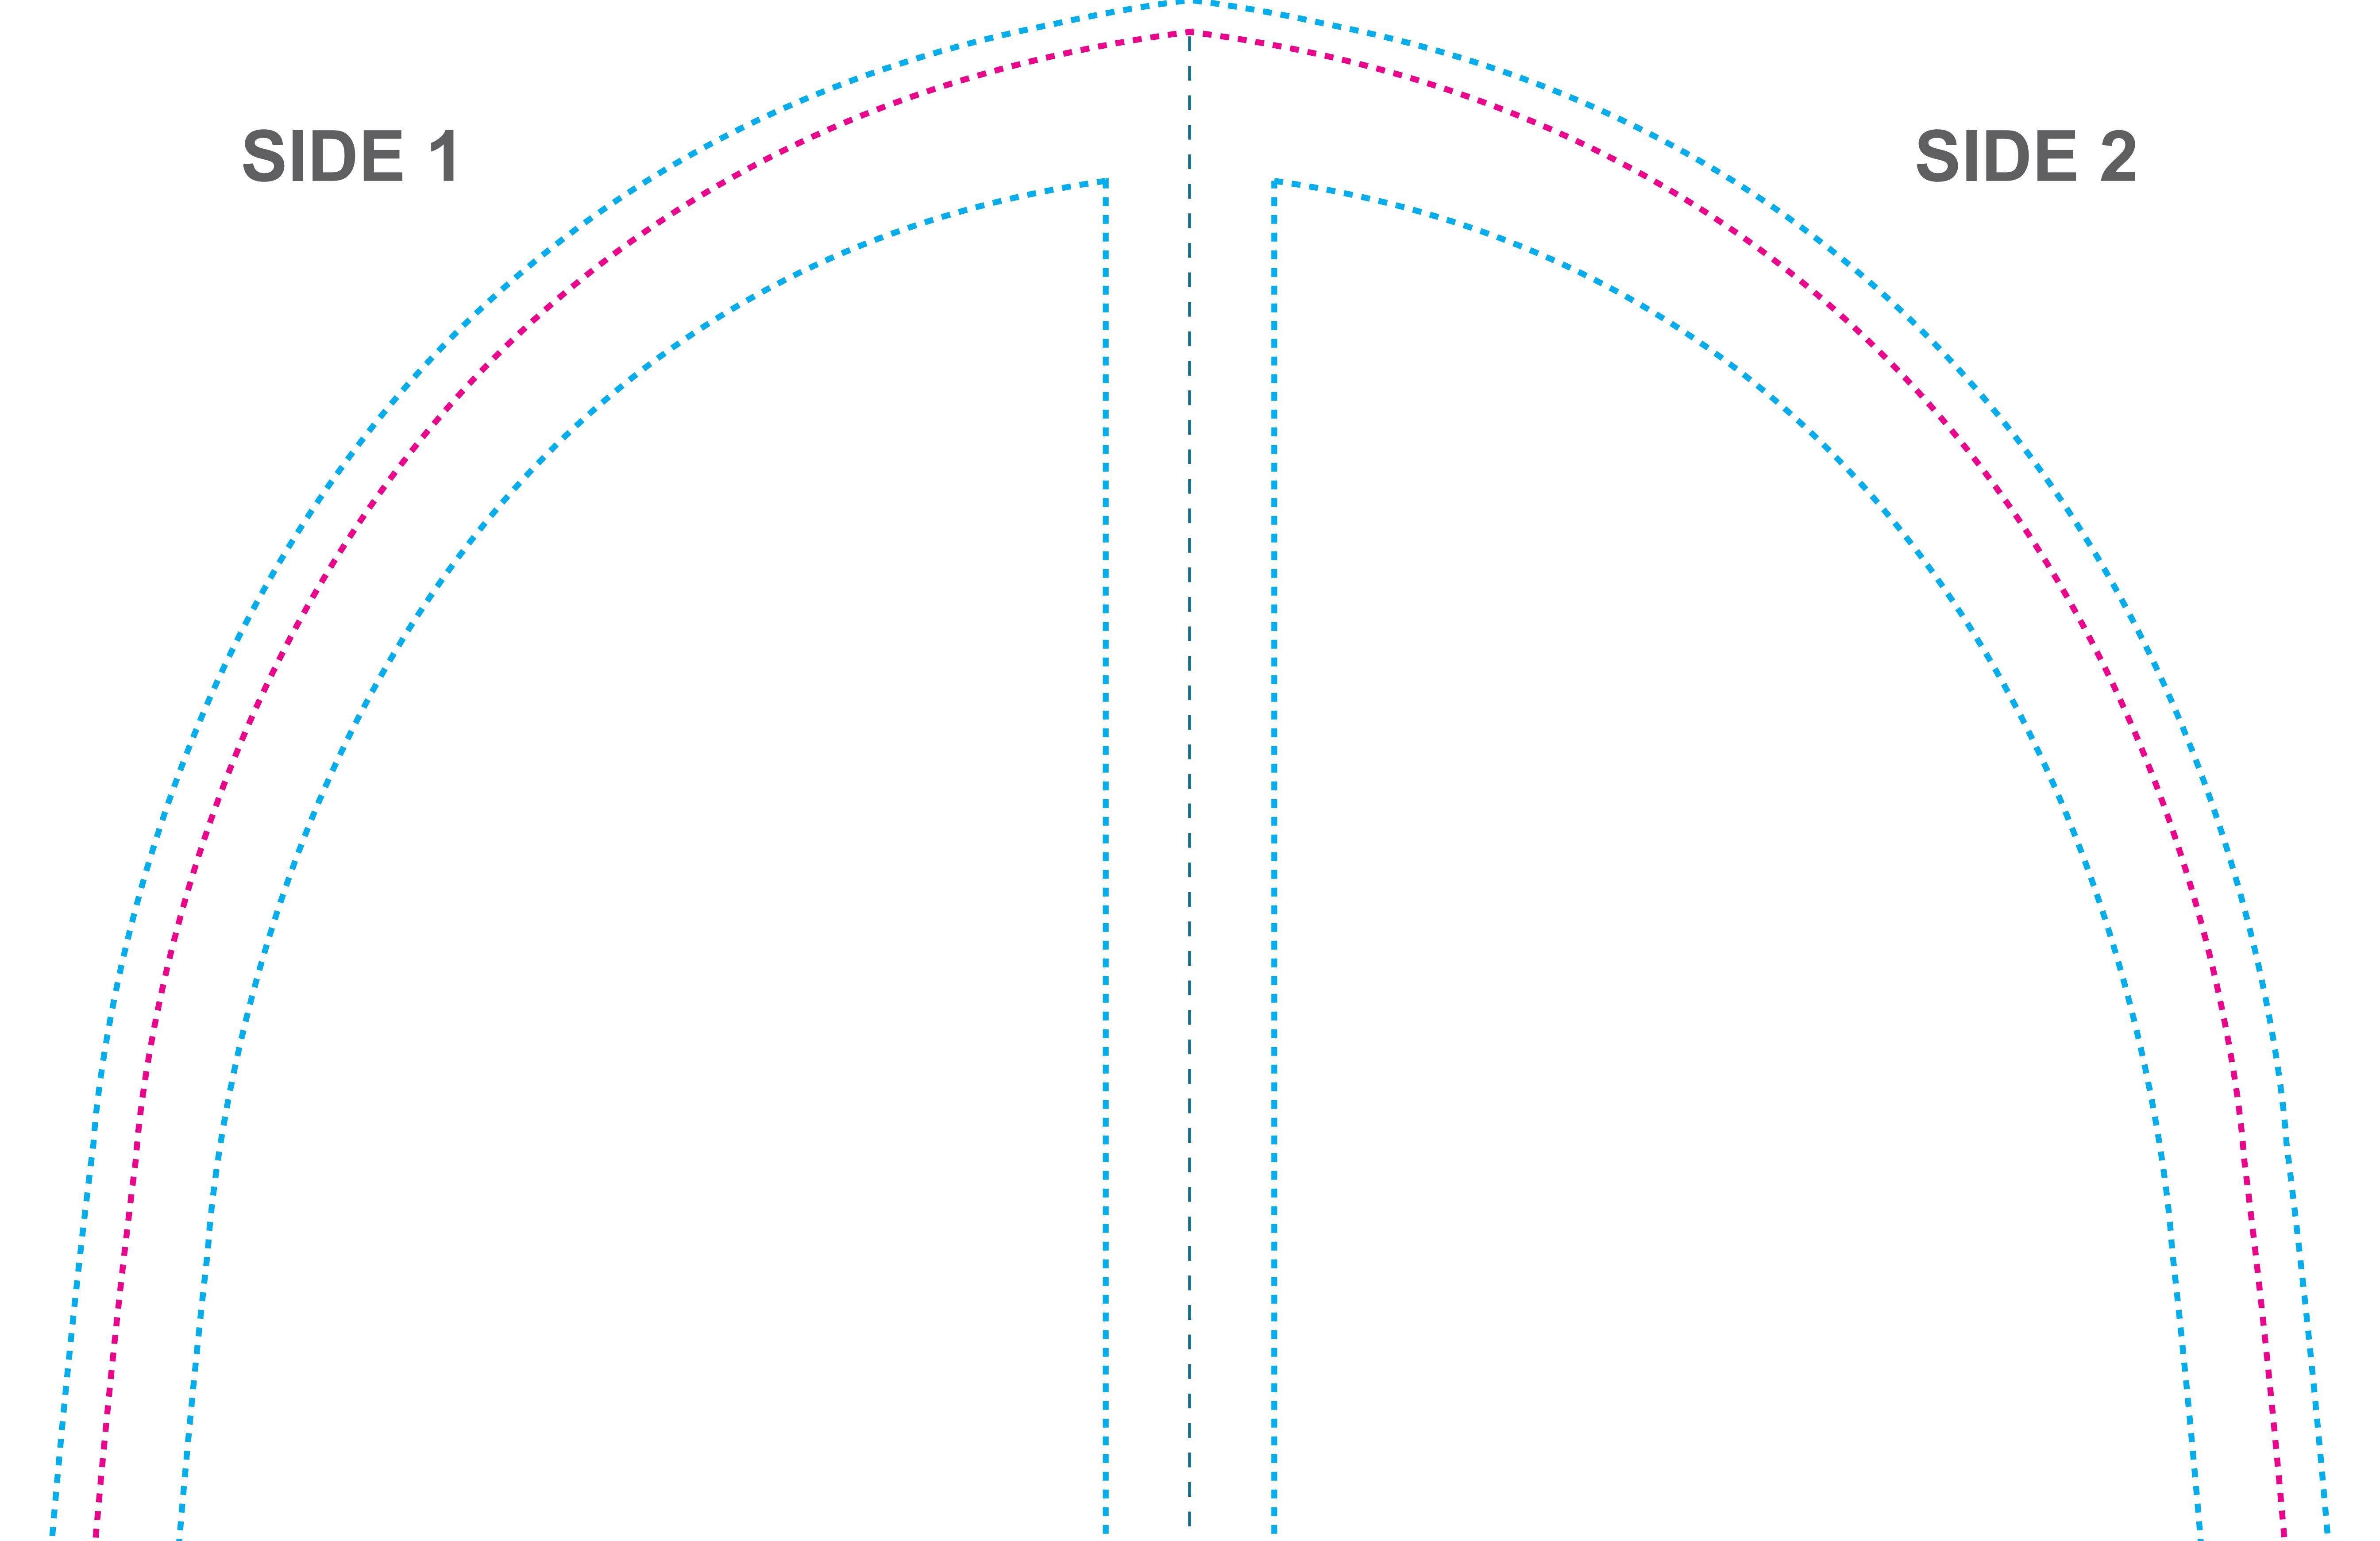

## FALCON FLAG BANNER

13FT - DOUBLE-SIDED

.

**Graphic Size with Bleed** (Background should extend at least to here) ≈ 56"x 139.25"

**Trim Size** (Main viewable areas) ≈ 27" x 138"

Important artwork elements (logos, text, foreground images, etc.) should be within the inner green dashed line.

- CMYK color

(n) ()

(n) (C

- Resolutions must be 100-150ppi
- All fonts must be converted to outlines (Illustrator)
- Embed all images in final document (Illustrator)
- Delete template layers and save as PDF for print

While designing, it's a good idea to zoom to 100% and scroll throughout layout to check artwork print quality.

Designers: Final layout should be proofed with client before being sent in for printing.