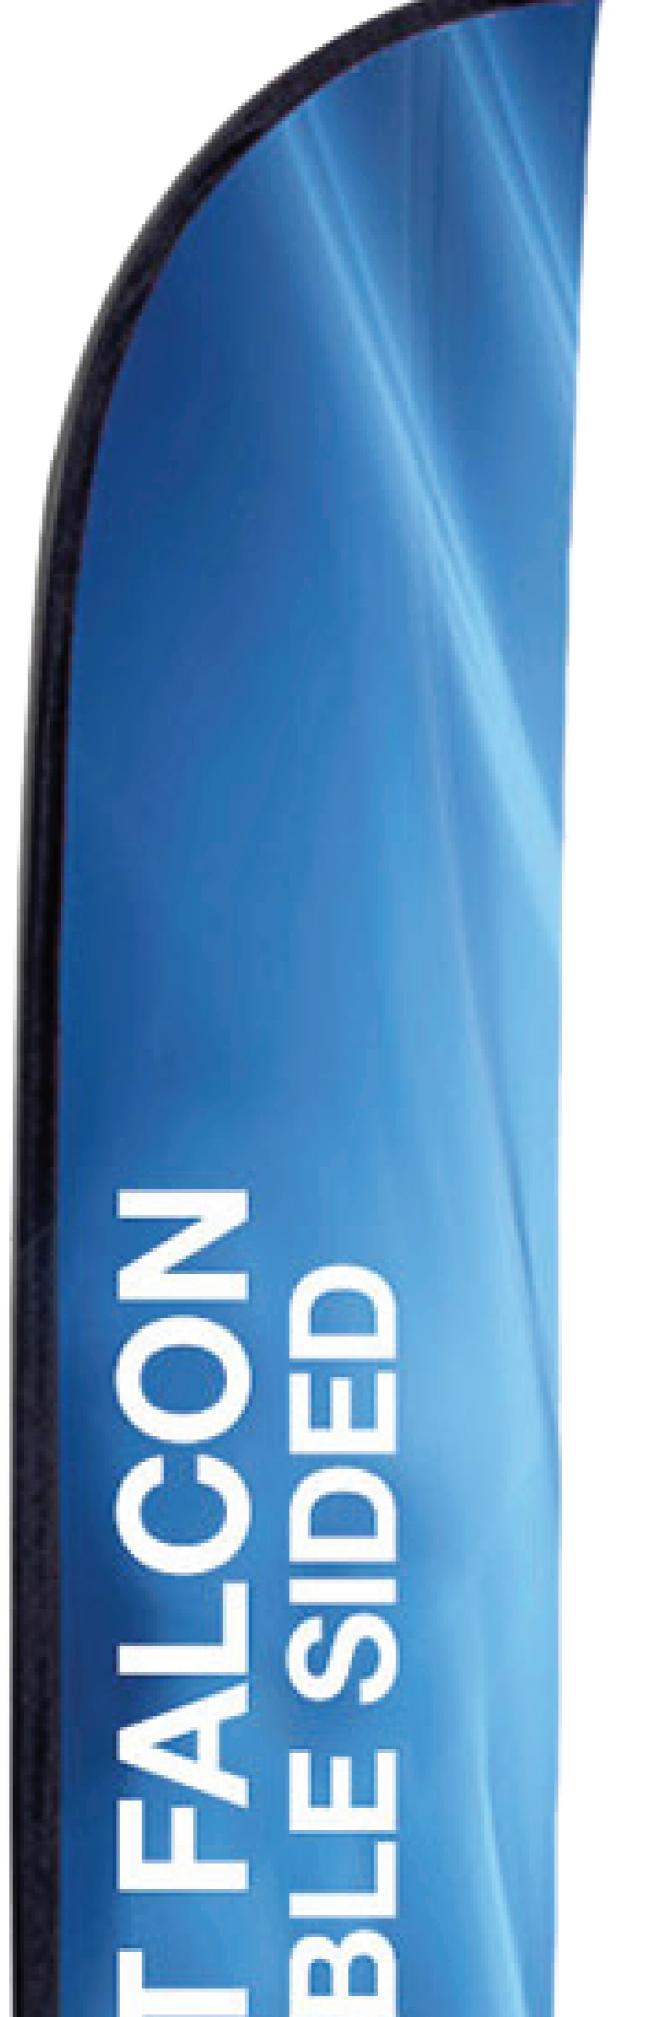

## FALCON FLAG BANNER

13FT - DOUBLE-SIDED

.

**Graphic Size with Bleed** (Background should extend at least to here) ≈ 56"x 139.25"

**Trim Size** (Main viewable areas) ≈ 27" x 138"

Important artwork elements (logos, text, foreground images, etc.) should be within the inner green dashed line.

- CMYK color



(n) ()



(n) (C

- Resolutions must be 100-150ppi
- All fonts must be converted to outlines (Illustrator)
- Embed all images in final document (Illustrator)
- Delete template layers and save as PDF for print

While designing, it's a good idea to zoom to 100% and scroll throughout layout to check artwork print quality.

Designers: Final layout should be proofed with client before being sent in for printing.

## FALCON FLAG BANNER 13FT - DOUBLE-SIDED / ≈ 27" x 138"