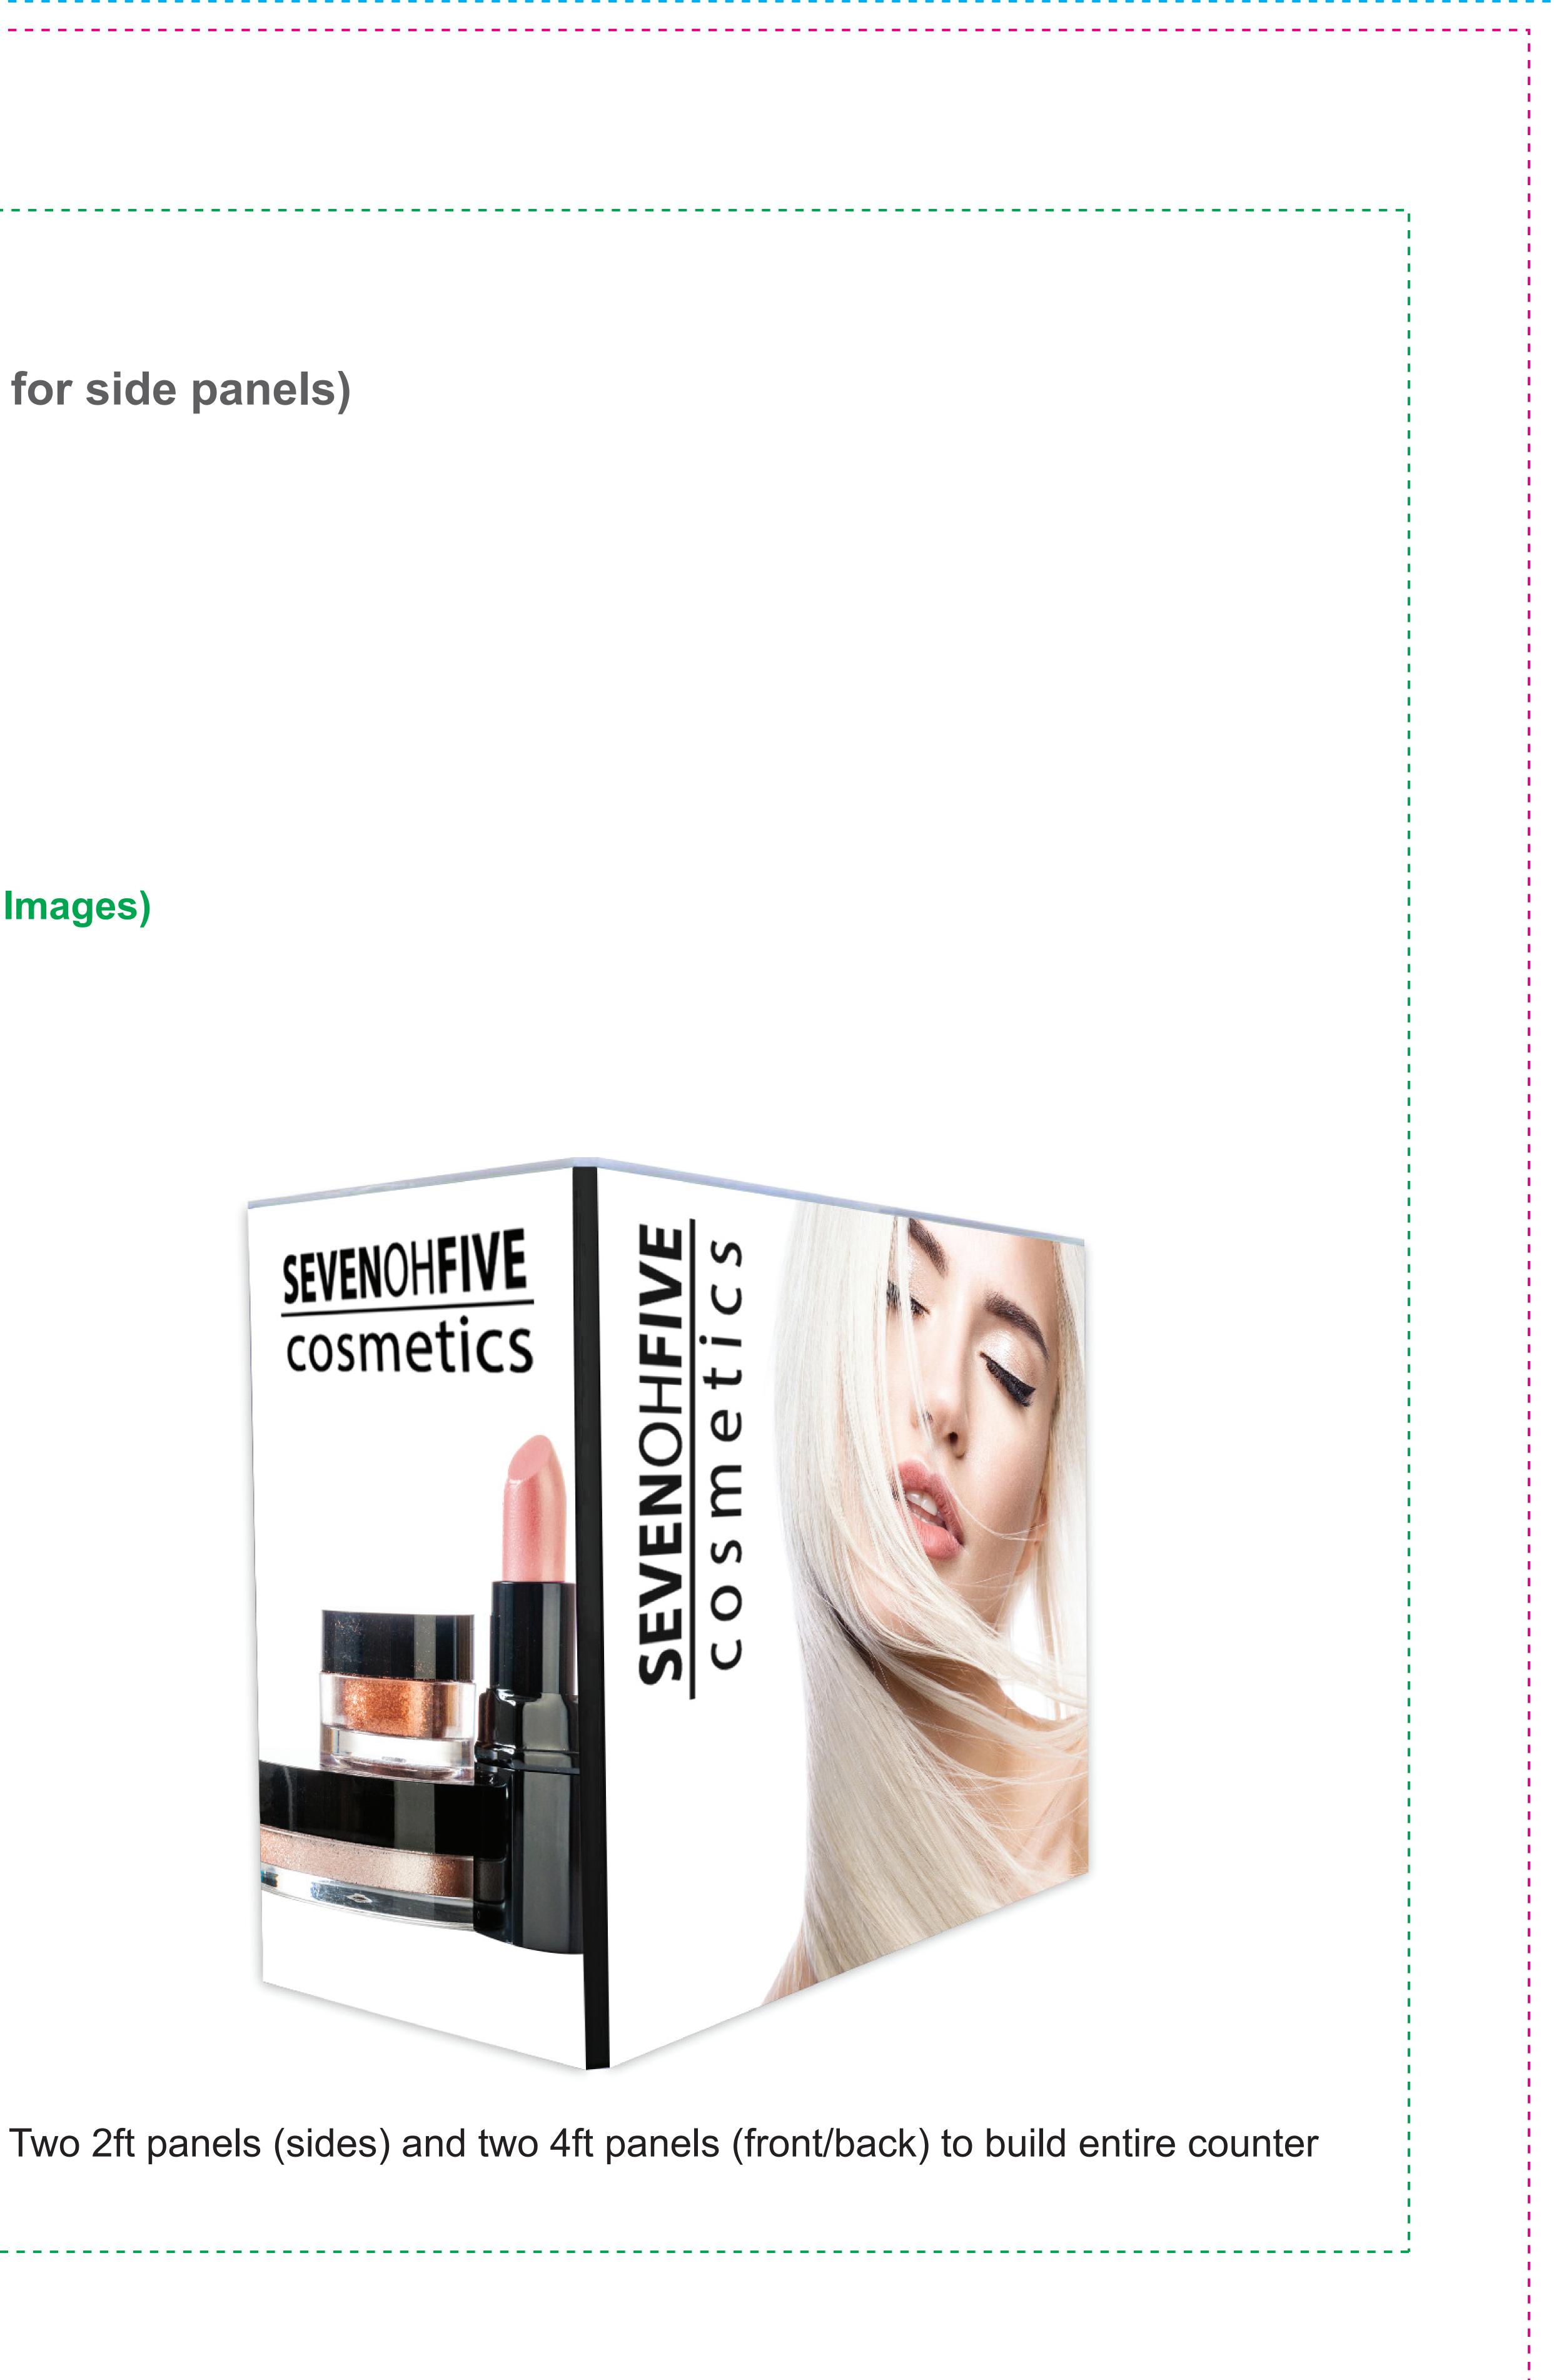

## **BIG IMPACT COUNTER - 4FT** Front/Back Panel 4ft Counter (Use 2ft template for side panels) (Backlit / Non-Backlit)

Main Viewable Graphic Area / Final Size 46"W x 40"H

Graphic Size with Bleed 47"W x 41"H (Please extend background to edge of bleed area)

## **KEEP IMPORTANT INFORMATION (Text, Logos, Focus Images)** WITHIN THE GREEN DASHED LINE (42"W x 34"H)

- CMYK color
- Resolutions must be 100-150ppi
- All fonts must be converted to outlines (Illustrator)
- Embed all images in final document (Illustrator)
- Delete template/notes layers and save as PDF or
- High-Res/High Quality JPEG/TIFF for print