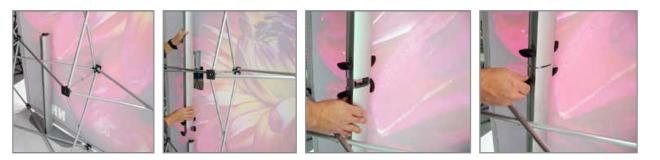

2. From the backside attach the top portion of the Spandrel Monitor Mount and tighten.

3. Attach the monitor bracket to the Spandrel Monitor Mount stand.

877-217-2681 • www.impact-displays.com