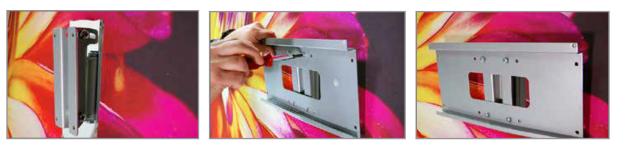

2. From the backside attach the top portion of the Spandrel Monitor Mount and tighten.

3. Attach the monitor bracket to the Spandrel Monitor Mount stand.

877-217-2681 • www.impact-displays.com