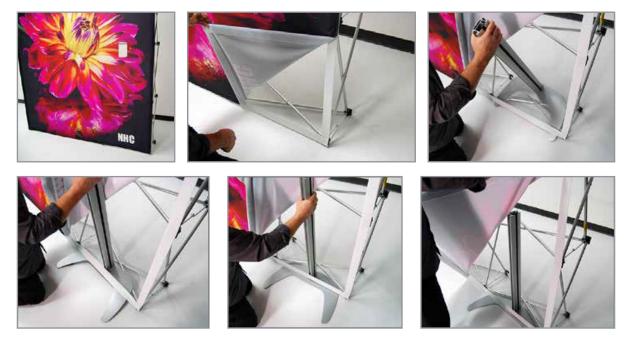

## Adding the Spandrel Monitor Mount to the Pop Up Display

1. From the bottom corner closest to the area where the monitor mount will be positioned, pull the graphic up to insert the base & bottom section of the Spandrel Monitor Mount into place. Then reattach graphic to the frame.