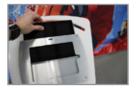

### Step 1

Slide iPad into the space between the two faceplates.

### Step 2

Slide the iPad lock into the slots located on the faceplate and lock with the key.