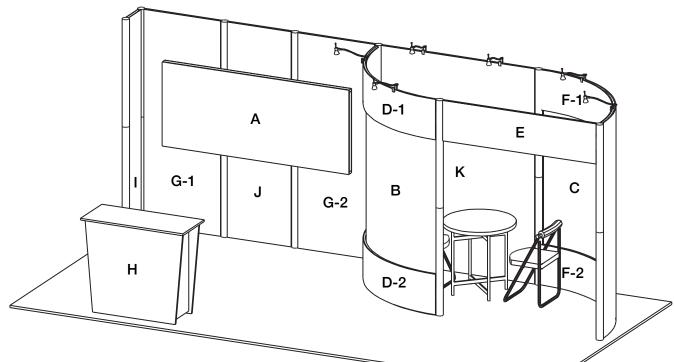

# EV2 - ML13 • Kit Information

10' x 20' INLINE • Total height 7'8"

#### KIT AS SHOWN INCLUDES

(1) Main lightbox graphic with silhouette lighting at edges. Height is adjustable.

(1) Semi-private meeting area

(6) arm lights.

(1) "EV2" standalone counter, 46"w x 22"d black laminate top, choice of sintra sides or graphics.

Configuration is reversible left to right.

CHOICE of black, white or gray sintra provided standard for all solid infill walls that do not have graphics, unless described otherwise.

- \* White laminate standard for EV2 Wall Counter sides. Front may be choice of sintra colors or printed graphic.
- White laminate standard for EV2 Standalone Counter front. Sides may be choice of sintra colors or printed rigid graphic. Consult your account rep for options. Additional elements, merchandising and graphics are available.

## **GRAPHICS - PACKAGE A**

A. - (1) 84"w x 36"h, standard or backlit graphic front, flexible, fabric or rigid.

- B. (1) 80"w x 81.5"h, fabric. 12.5" will be obscured at top and bottom of graphic.
- C. (1) 81.5"w x 81.5"h, fabric. 12.5" will be obscured at top and bottom of graphic.
- D. (2) 81"w x 17.25"h, flexible.

E. - (1) 69"w x 17.25"h, flexible.

F. - (2) 80"w x 17.25"h, flexible.

### **GRAPHICS - PACKAGE B**

Package A, PLUS

G. - (2) 34.5"w x 92"h, rigid.

- H. (1) 40"w x 35"h maximum size, SINGLE USE "low-tac" adhesive, front. Refer to template provided.
- White laminate will be visible 2" at edges or behind any smaller profile cut graphics. (Vector art/ cut lines must be provided for profile.)

## <u>GRAPHICS - PACKAGE C</u>

Package A and B, PLUS I. - (1) 11.5"w x 92"h, rigid. J. - (1) 28.75"w x 92"h, rigid. K. - (1) 69"w x 92"h, rigid.

KIT PACKAGE PRICING DOES NOT INCLUDE chairs, benches, tables, computers, monitors/cables, and carpet. Additional elements, merchandising and graphics are available through your account representative.