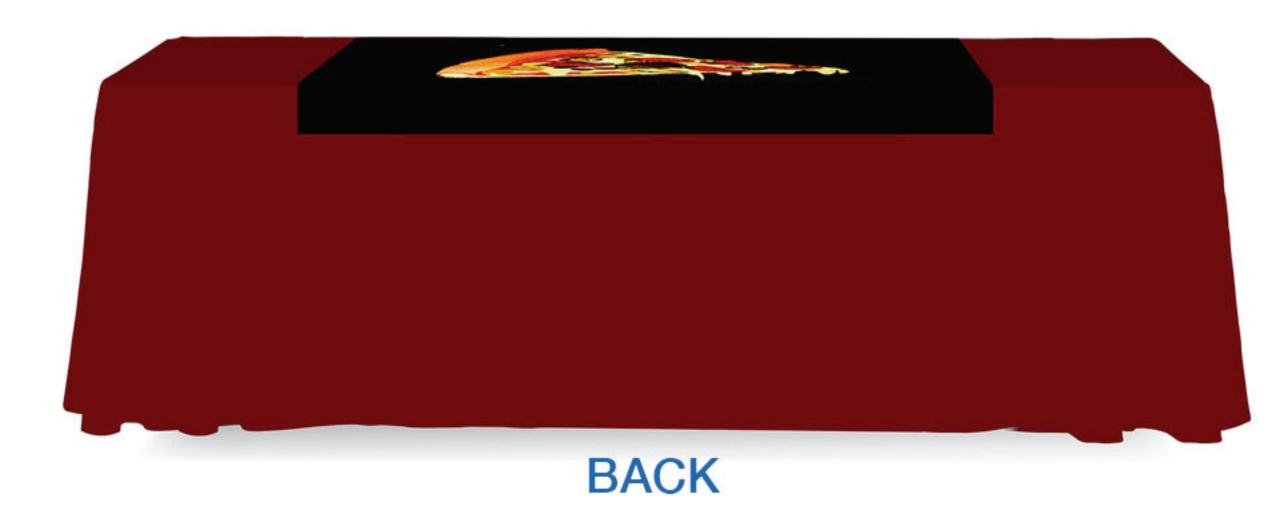

Forward Facing Graphic Area Bottom 48"w x 27"h

 $\mathcal{O}$ 

 $\mathbf{m}$ 

 $\mathbf{O}$ 

 $\mathcal{O}$ 

Full Trim Size 48"x 62.75"

Graphic Size with Bleed (Background should extend to here) 49"x 63.75"