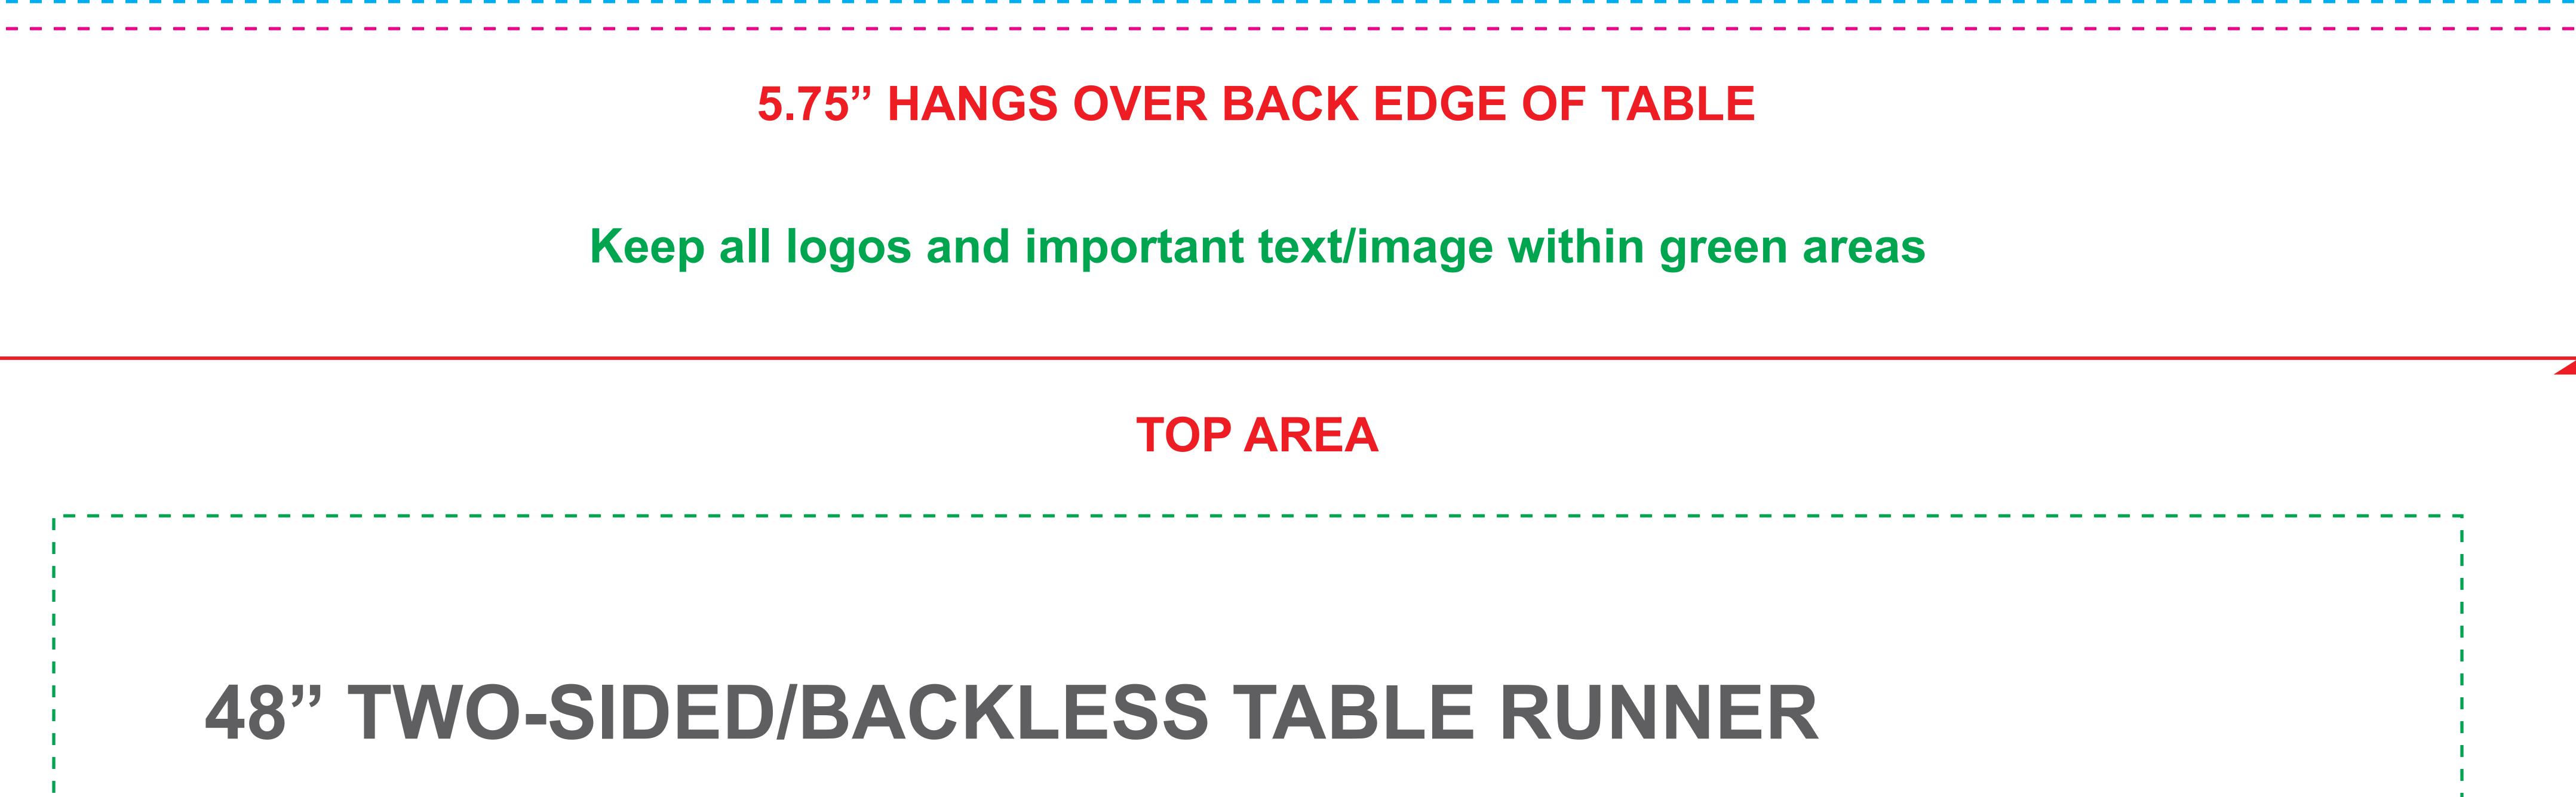

Forward Facing Graphic Area Bottom 48"w x 27"h

 $\mathcal{O}$ 

 $\mathbf{m}$ 

 $\mathbf{O}$ 

 $\mathcal{O}$ 

Full Trim Size 48"x 62.75"

Graphic Size with Bleed (Background should extend to here) 49"x 63.75"

## FRONT AREA

## **Art Specifications:**

- CMYK color
- Raster/Bitmap resolutions must be 100-150ppi
- All fonts must be converted to outlines (Illustrator)
- Embed all images in final document (Illustrator)
- Delete template layers and save as PDF for print