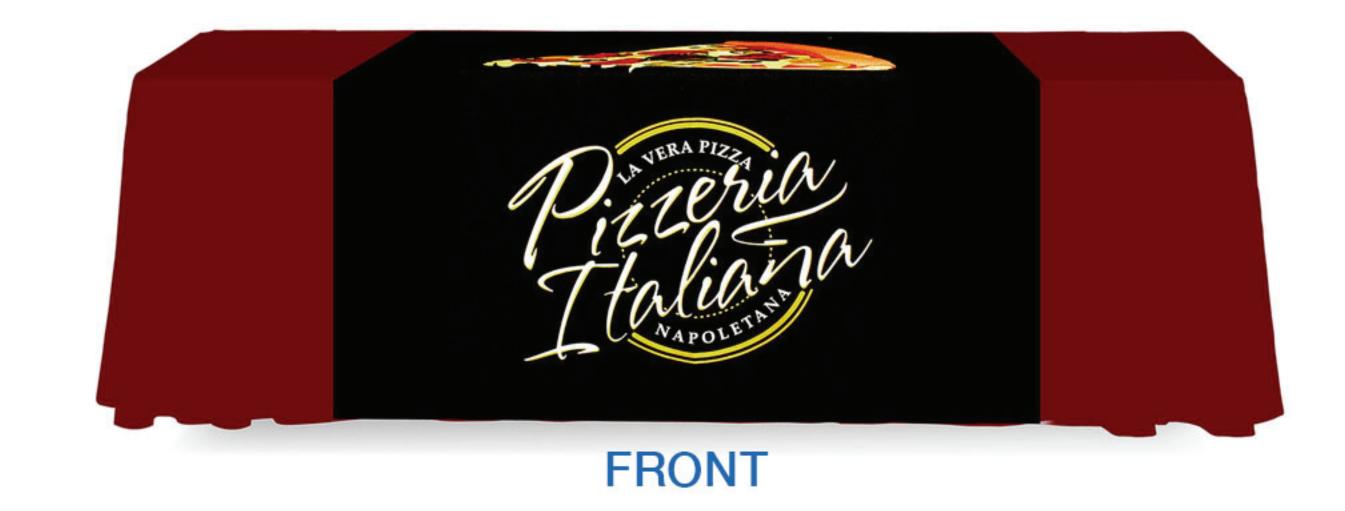

Forward Facing Graphic Area Bottom 48"w x 27"h

 $\mathcal{O}$ 

 $\mathbf{m}$ 

 $\mathbf{O}$ 

 $\mathcal{O}$ 

Full Trim Size 48"x 62.75"

Graphic Size with Bleed (Background should extend to here) 49"x 63.75"





## FRONT AREA

## **Art Specifications:**

- CMYK color
- Raster/Bitmap resolutions must be 100-150ppi
- All fonts must be converted to outlines (Illustrator)
- Embed all images in final document (Illustrator)
- Delete template layers and save as PDF for print

While designing, it's a good idea to zoom to 100% and scroll throughout layout to check artwork print quality.

Designers: Final layout should be proofed with client before being sent in for printing.