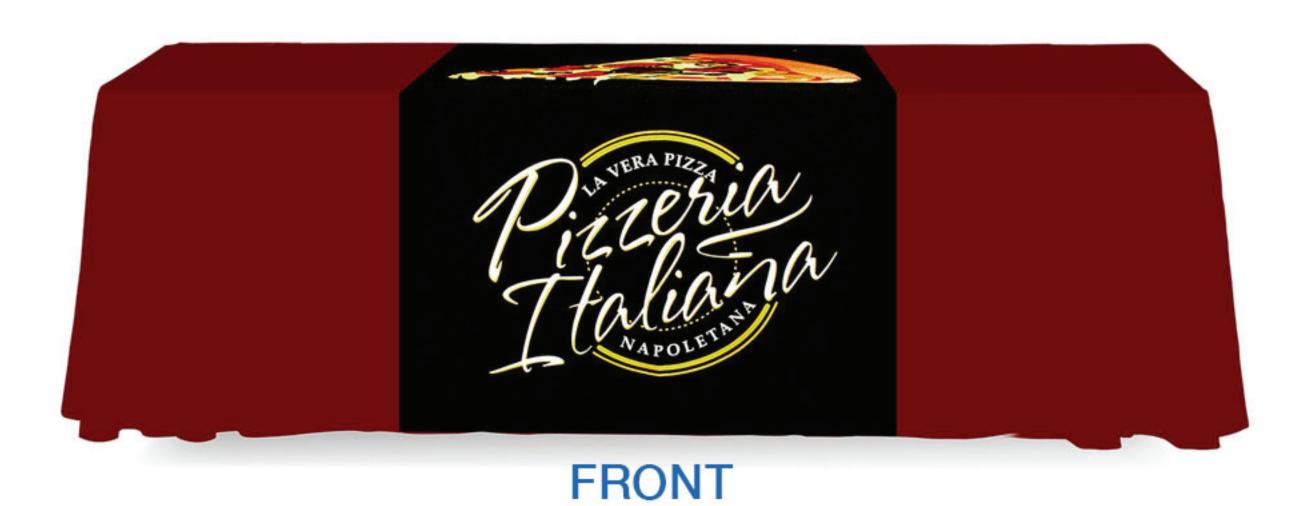

# 36" TWO-SIDED/BACKLESS TABLE RUNNER

Forward Facing Graphic Area Bottom 36"w x 27"h

Full Trim Size 36"x 62.75"

Graphic Size with Bleed (Background should extend to here) 37"x 63.75"

### FRONT AREA