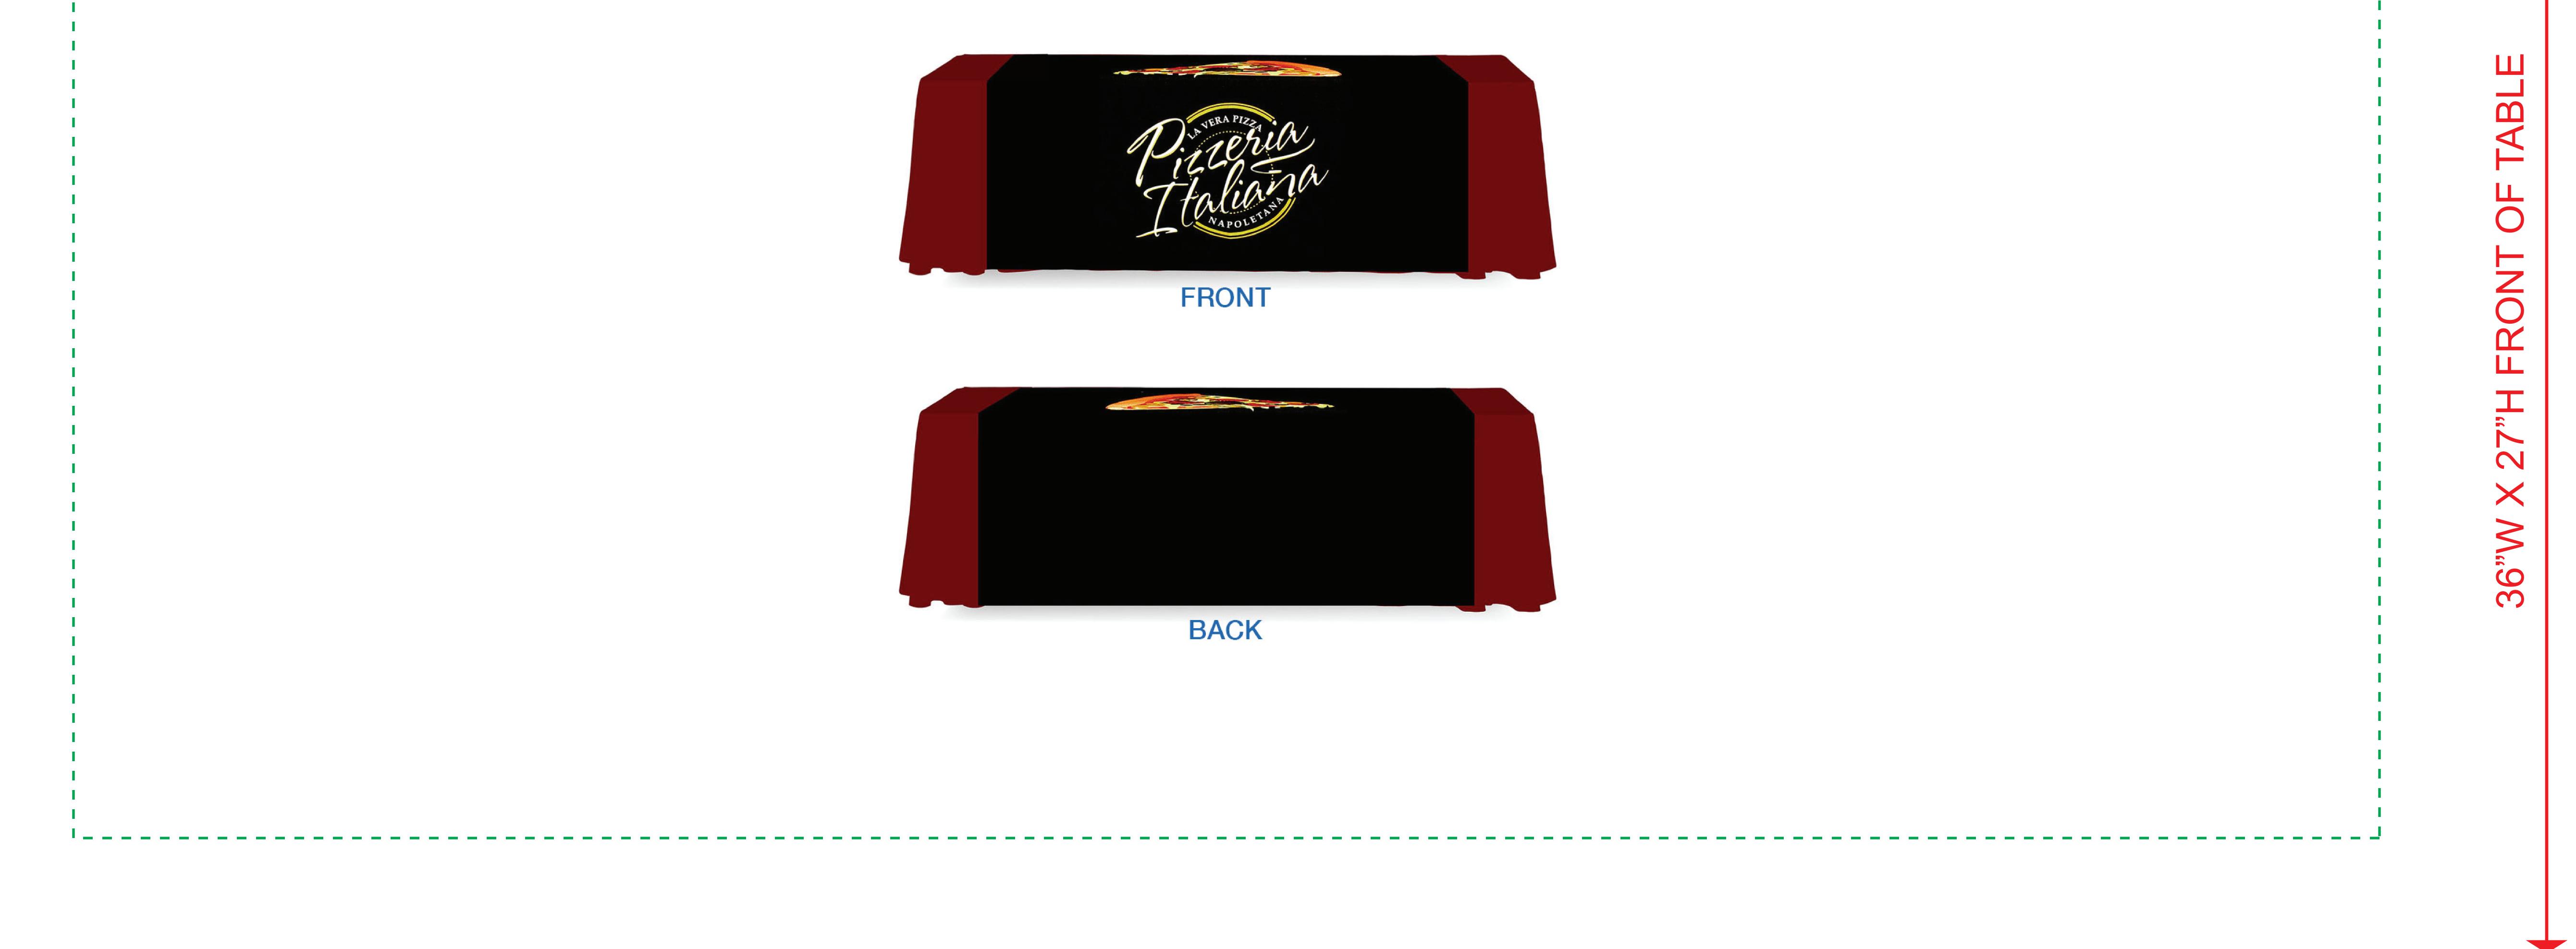

## **60" THREE-SIDED/FULL BACK TABLE RUNNER**

Forward Facing Graphic Area Bottom 60"w x 27"h

Full Trim Size 60"x 84"

Graphic Size with Bleed (Background should extend to here) 61"x 85" 36"W X 27"H BACK OF TABL