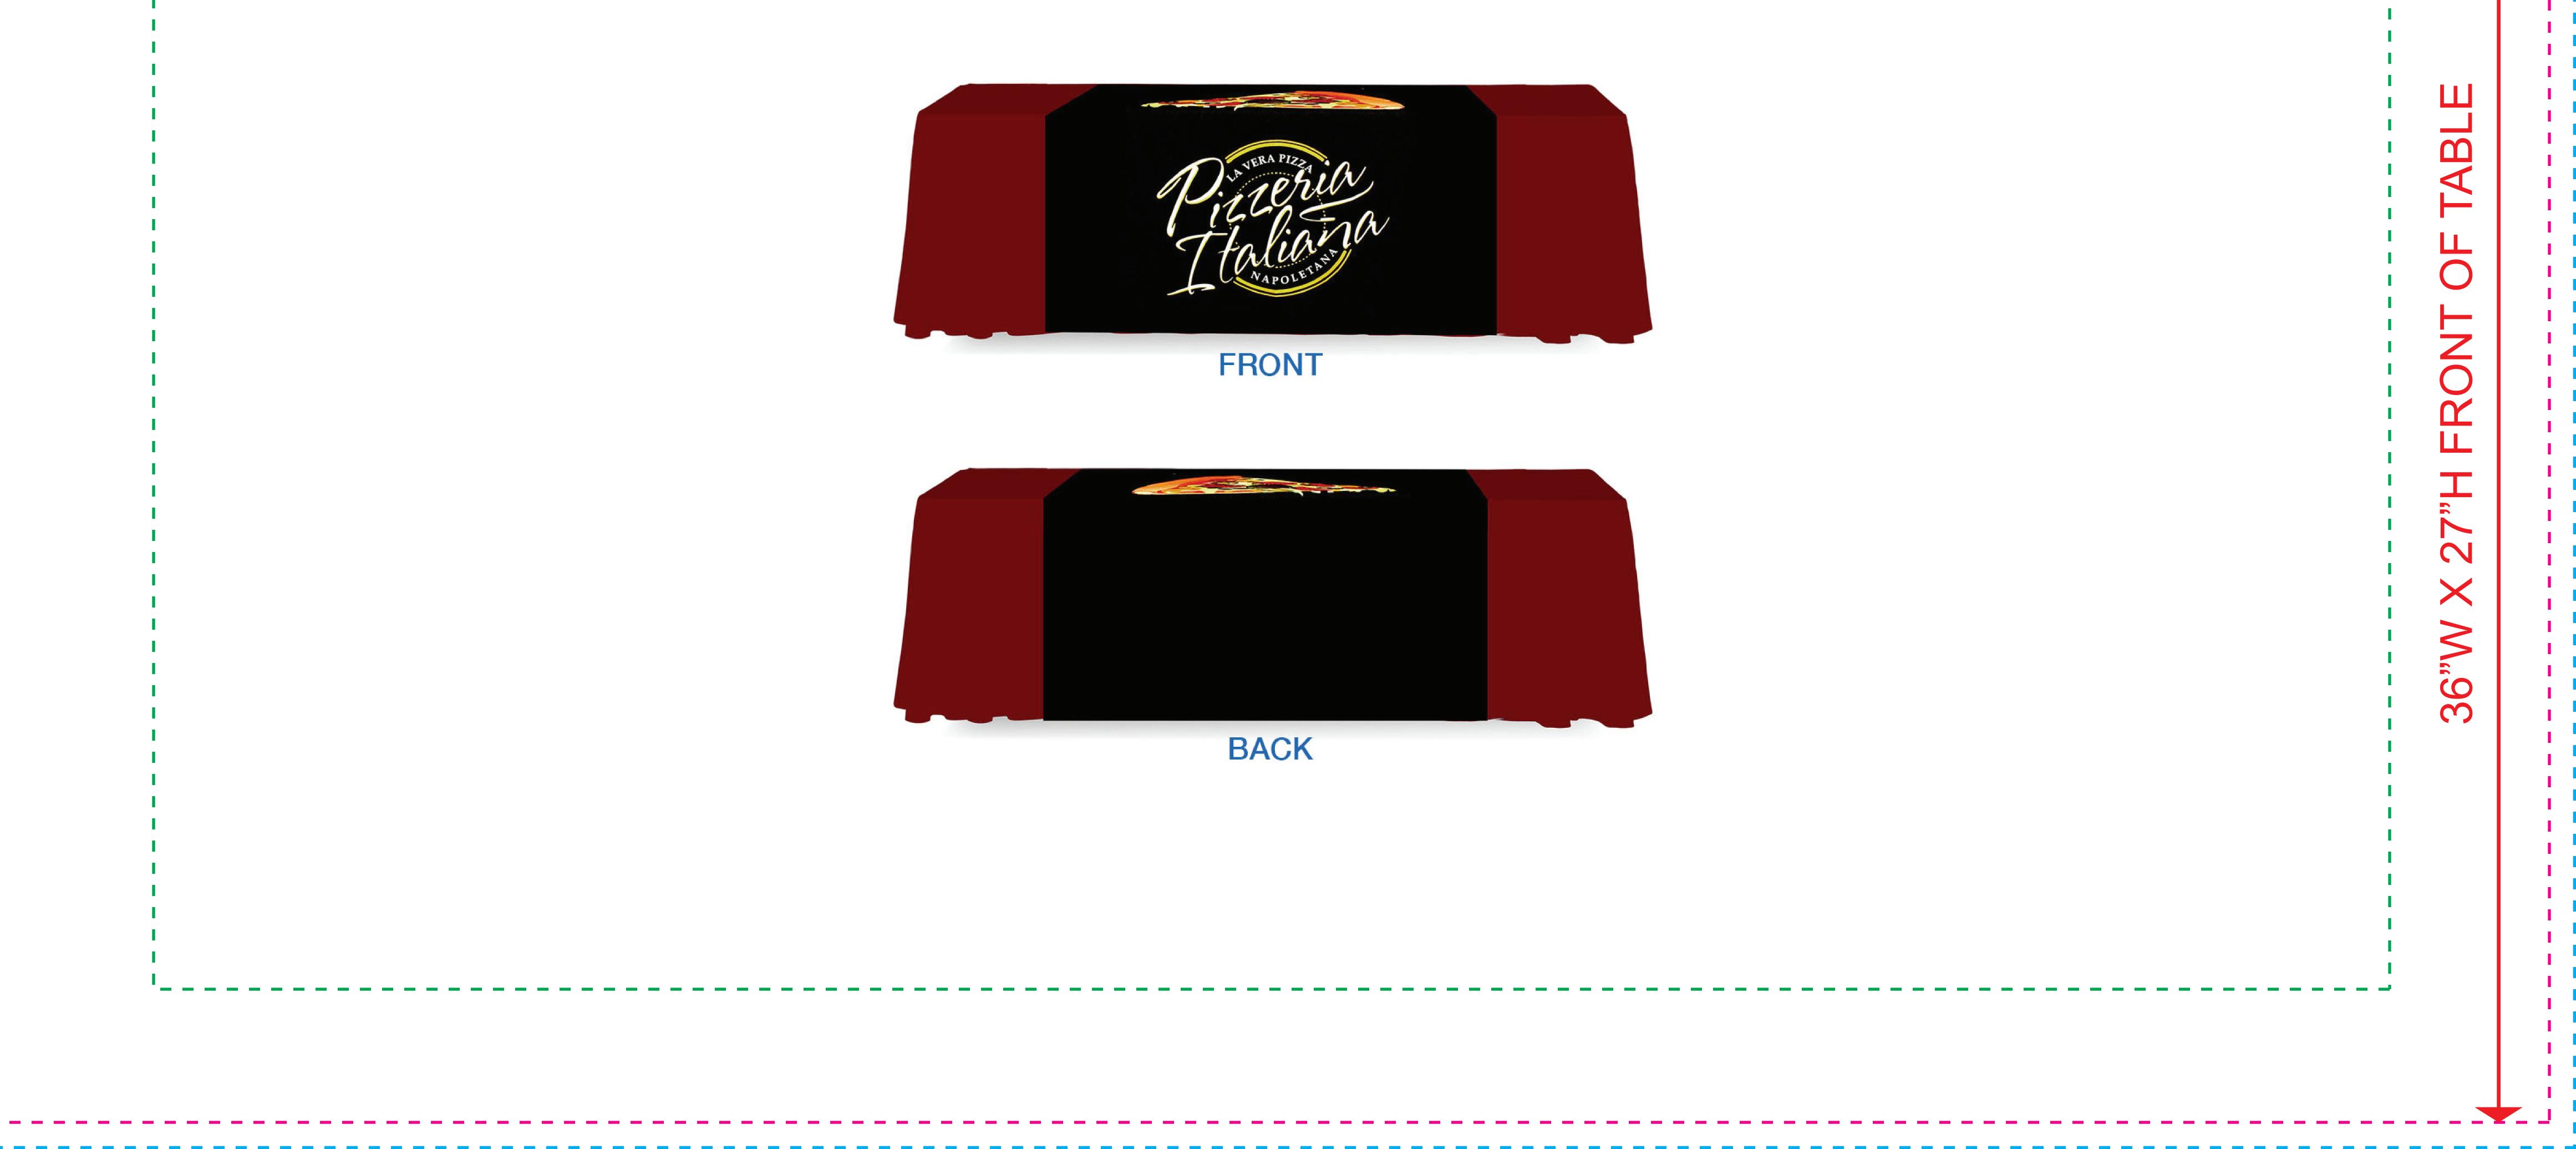

# **48" THREE-SIDED/FULL BACK TABLE RUNNER**

Forward Facing Graphic Area Bottom 48"w x 27"h

Full Trim Size 48"x 84"

Graphic Size with Bleed (Background should extend to here) 49"x 85" 36"W X 27"H BACK OF TABL

## FRONT AREA

#### **BACK AREA**

Keep all logos and important text/image within green areas