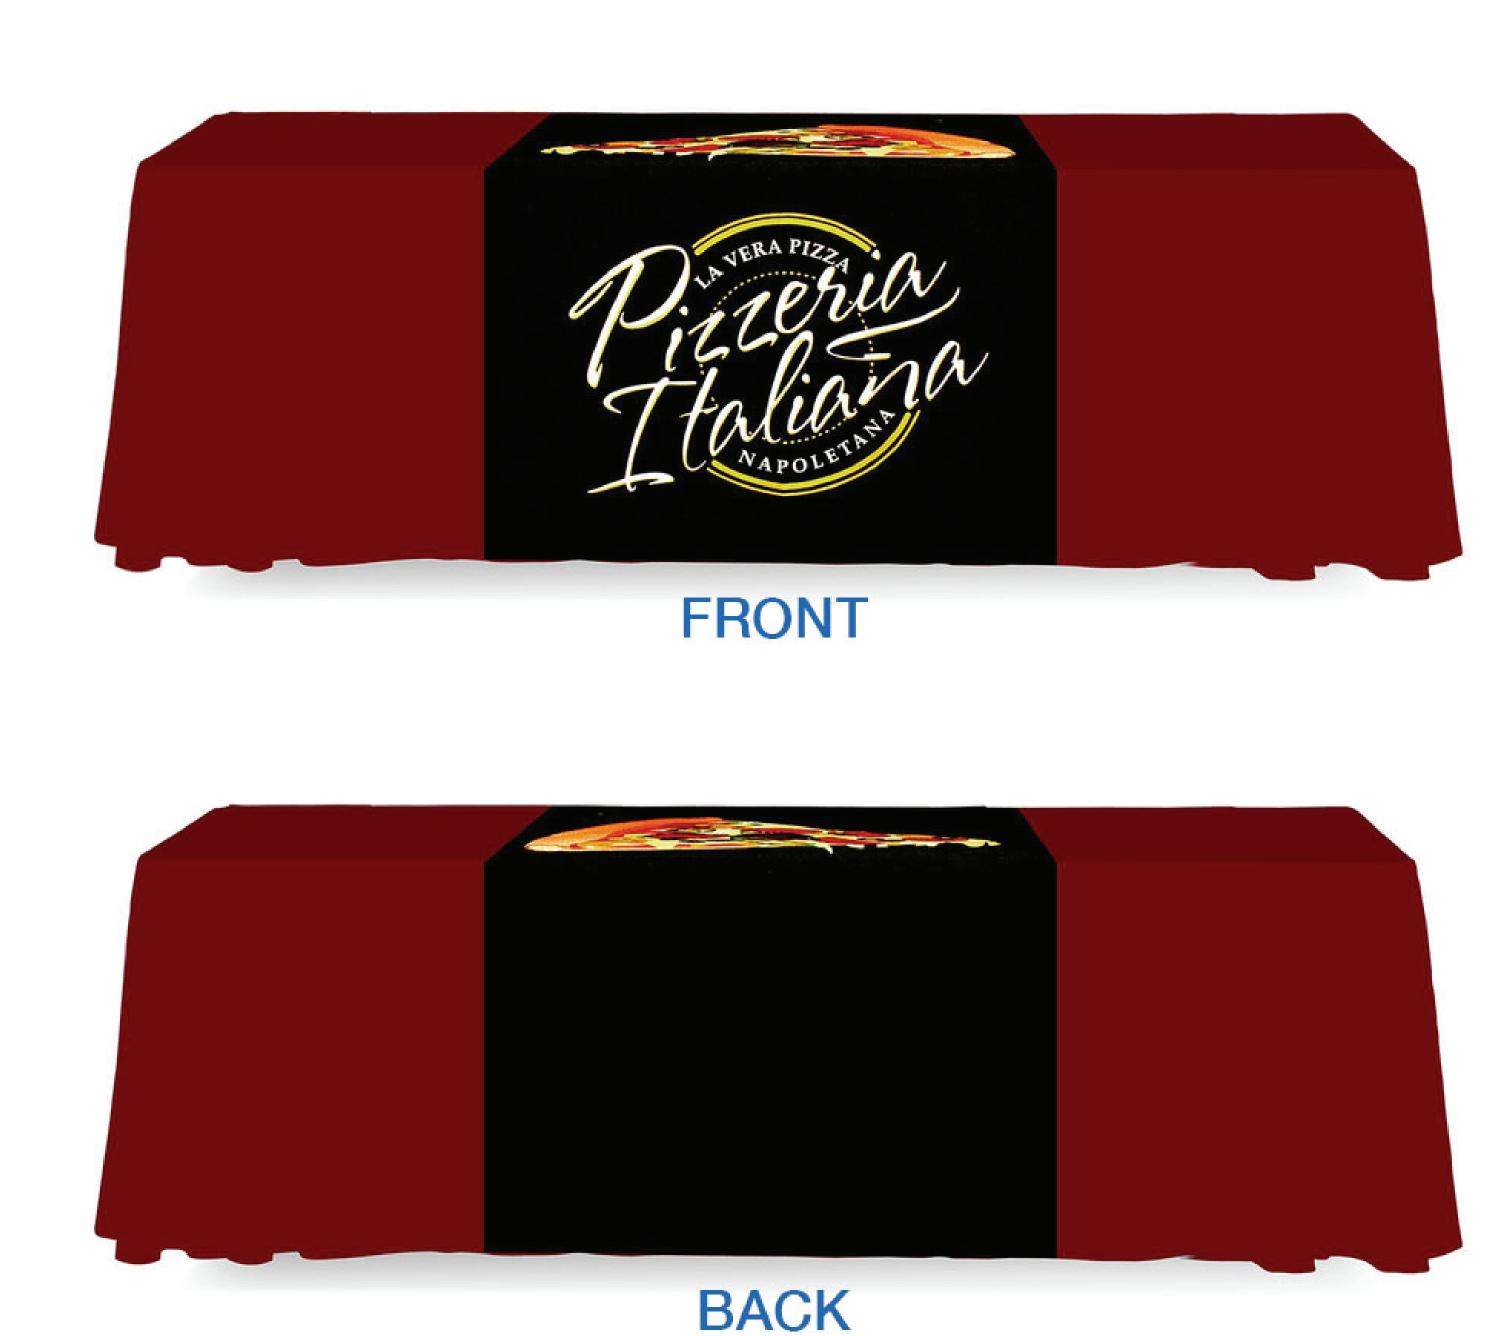

# 36" THREE-SIDED/FULL BACK TABLE RUNNER

Forward Facing Graphic Area Bottom 36"w x 27"h

Full Trim Size 36"x 84"

Graphic Size with Bleed (Background should extend to here) 37"x 85"

## FRONT AREA