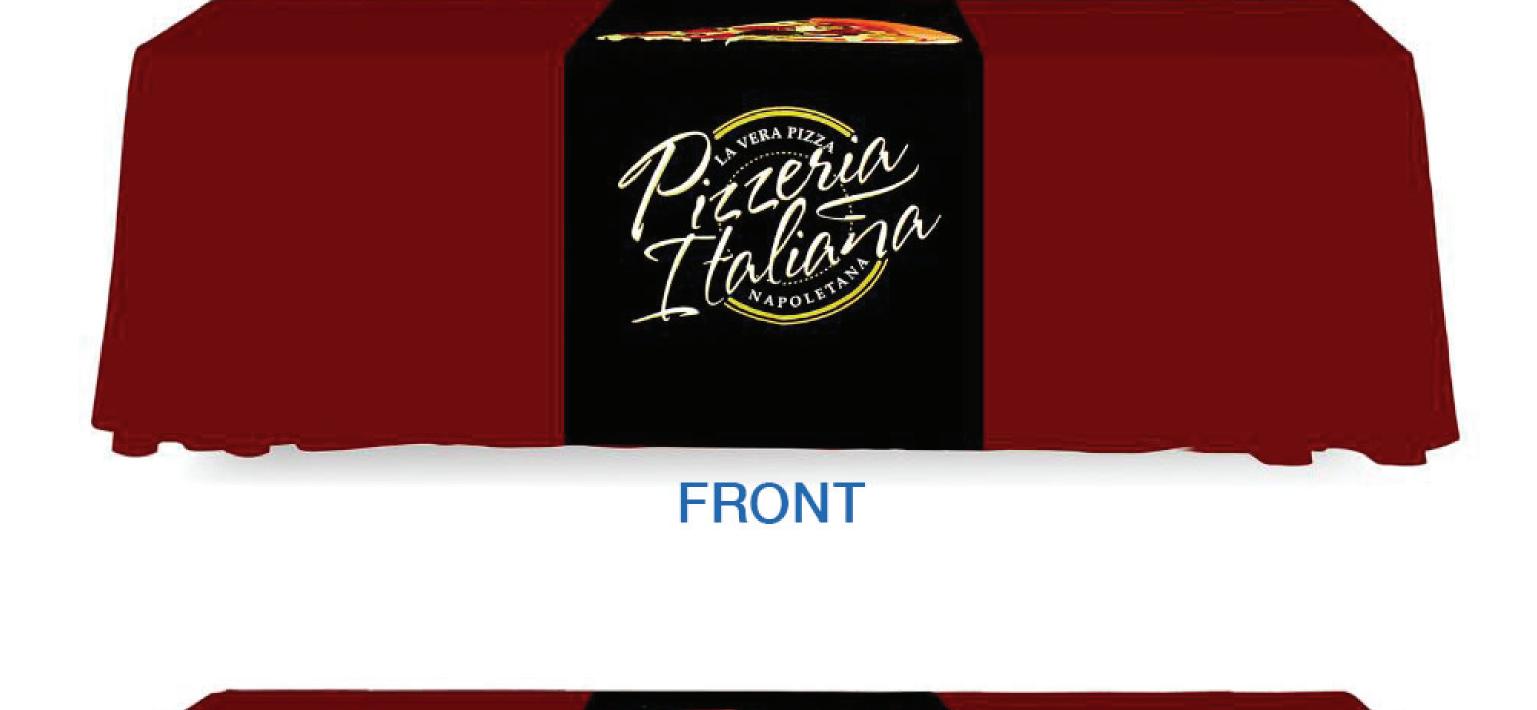

# 24" THREE-SIDED/FULL BACK TABLE RUNNER

Forward Facing Graphic Area Bottom 24"w x 27"h

Full Trim Size 24"x 84"

Graphic Size with Bleed (Background should extend to here) 25"x 85"

#### \_\_\_\_\_\_

FRONT VISUAL AREA