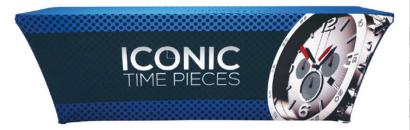

### PRODUCT DESCRIPTION

New 4 ft. sized Stretch Table Throw for smaller tables! Get your graphic edge-to-edge custom printed on stretch table throw that is made to fit 4 ft. tables. This option is 4-sided, fully covering the front, back and sides of the table. Our Stretch Table Throws fit tapered and taut around the table and secures under its legs.

### **GRAPHIC MATERIAL**

Multi Stretch

## **GRAPHIC FINISHING**

Dye - Sub Printing