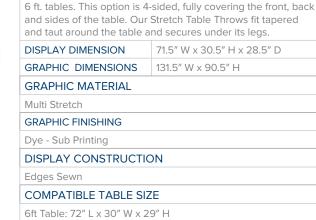

# IMPACT STRETCH 6FT FABRIC TABLE THROW: SPECIFICATIONS

PRODUCT DESCRIPTION

SHIPPING WEIGHTS & DIMENSIONS

Shipping Weight 4 lbs

Shipping Dimensions 20" H x 10" W x 6" D

New 6 ft. sized Stretch Table Throw! Get your graphic edge-toedge custom printed on stretch table throw that is made to fit