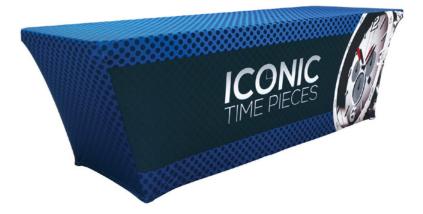

# PRODUCT DESCRIPTION

New 8 ft. sized Stretch Table Throw! Get your graphic edge-toedge custom printed on stretch table throw that is made to fit 8 ft. tables. This option is 4-sided, fully covering the front, back and sides of the table. Our Stretch Table Throws fit tapered and taut around the table and secures under its legs.

# GRAPHIC MATERIAL

Multi Stretch

## **GRAPHIC FINISHING**

Dye - Sub Printing