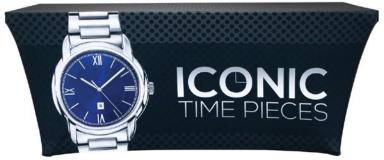

# IMPACT STRETCH 6FT FABRIC TABLE THROW: SPECIFICATIONS

PRODUCT DESCRIPTION

SHIPPING WEIGHTS & DIMENSIONS

Shipping Weight 4 lbs

Shipping Dimensions 20" H x 10" W x 6" D

New 6 ft. sized Stretch Table Throw! Get your graphic edge-toedge custom printed on stretch table throw that is made to fit