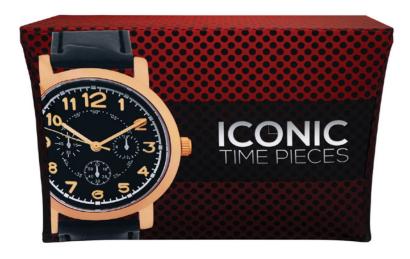

### PRODUCT DESCRIPTION

New 4 ft. sized Stretch Table Throw for smaller tables! Get your graphic edge-to-edge custom printed on stretch table throw that is made to fit 4 ft. tables. This option is 4-sided, fully covering the front, back and sides of the table. Our Stretch Table Throws fit tapered and taut around the table and secures under its legs.

| and secures under its legs. |                         |
|-----------------------------|-------------------------|
| DISPLAY DIMENSION           | 48" W x 29" H x 23.5" D |
| GRAPHIC DIMENSIONS          | 48" W x 29.5" H         |