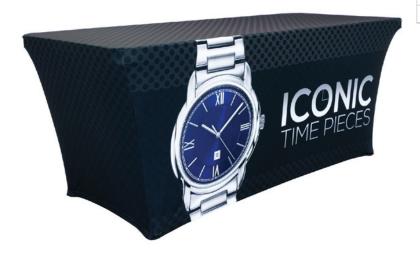

# IMPACT STRETCH 6FT FABRIC TABLE THROW: SPECIFICATIONS

PRODUCT DESCRIPTION

SHIPPING WEIGHTS & DIMENSIONS

Shipping Weight 4 lbs

Shipping Dimensions 20" H x 10" W x 6" D

New 6 ft. sized Stretch Table Throw! Get your graphic edge-toedge custom printed on stretch table throw that is made to fit