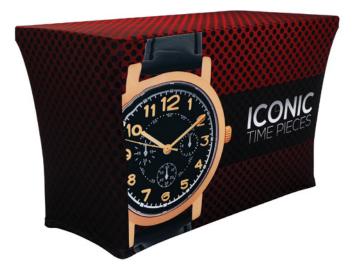

# IMPACT STRETCH 6FT FABRIC TABLE THROW: SPECIFICATIONS

PRODUCT DESCRIPTION

SHIPPING WEIGHTS & DIMENSIONS

Shipping Weight 4 lbs

Shipping Dimensions 20" H x 10" W x 6" D

New 6 ft. sized Stretch Table Throw! Get your graphic edge-toedge custom printed on stretch table throw that is made to fit