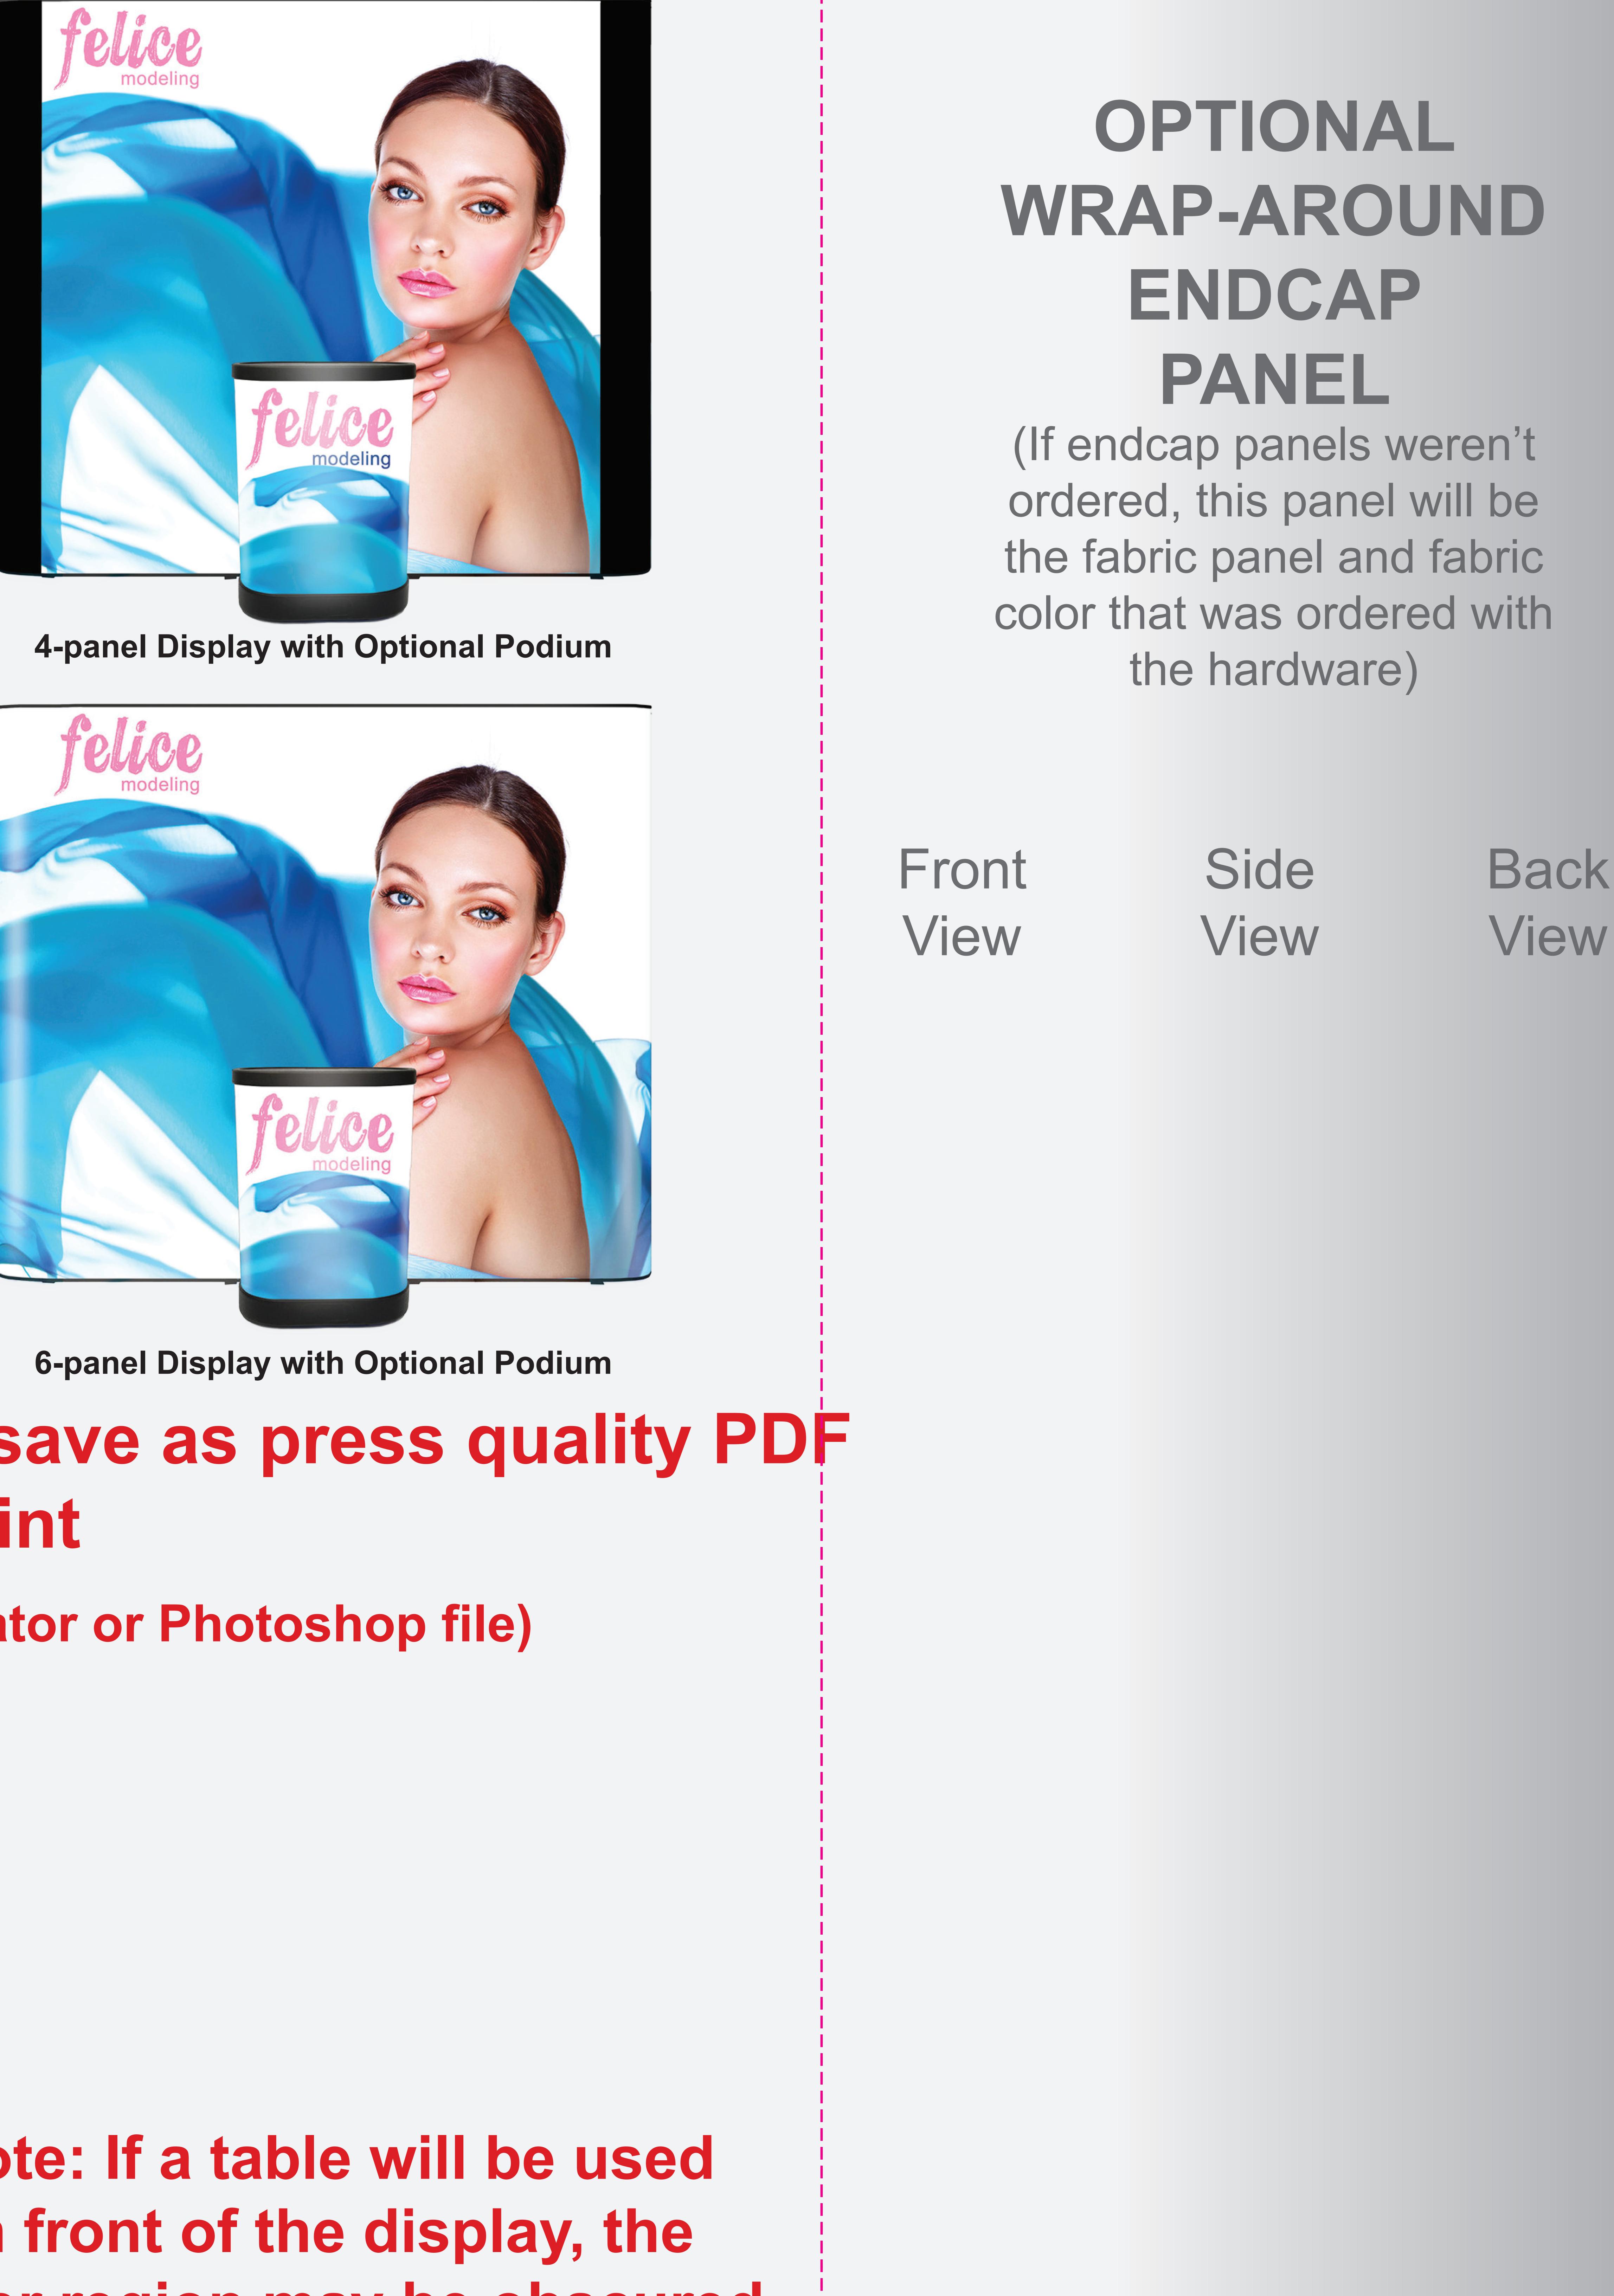

## OPTIONAL WRAP-AROUND ENDCAP PANEL

(If endcap panels weren't ordered, this panel will be the fabric panel and fabric color that was ordered with the hardware)

Back View

Side View

Front View

Three main middle panels: 75cm W x 226cm H each (29.5276" W x 88.976" H each)

Two optional end-cap panels: 65cm W x 226cm H each (25.591" W x 88.976" H each)

## IN PACT SPLASH 9' Straight Floor Display (Front)

Design one layout to the overall dimensions.

For a full 5 panel display, your layout should be 355cm w x 226cm h

For a 3 panel/main middle panels display, your layout should be the center 225cm w x 226cm h