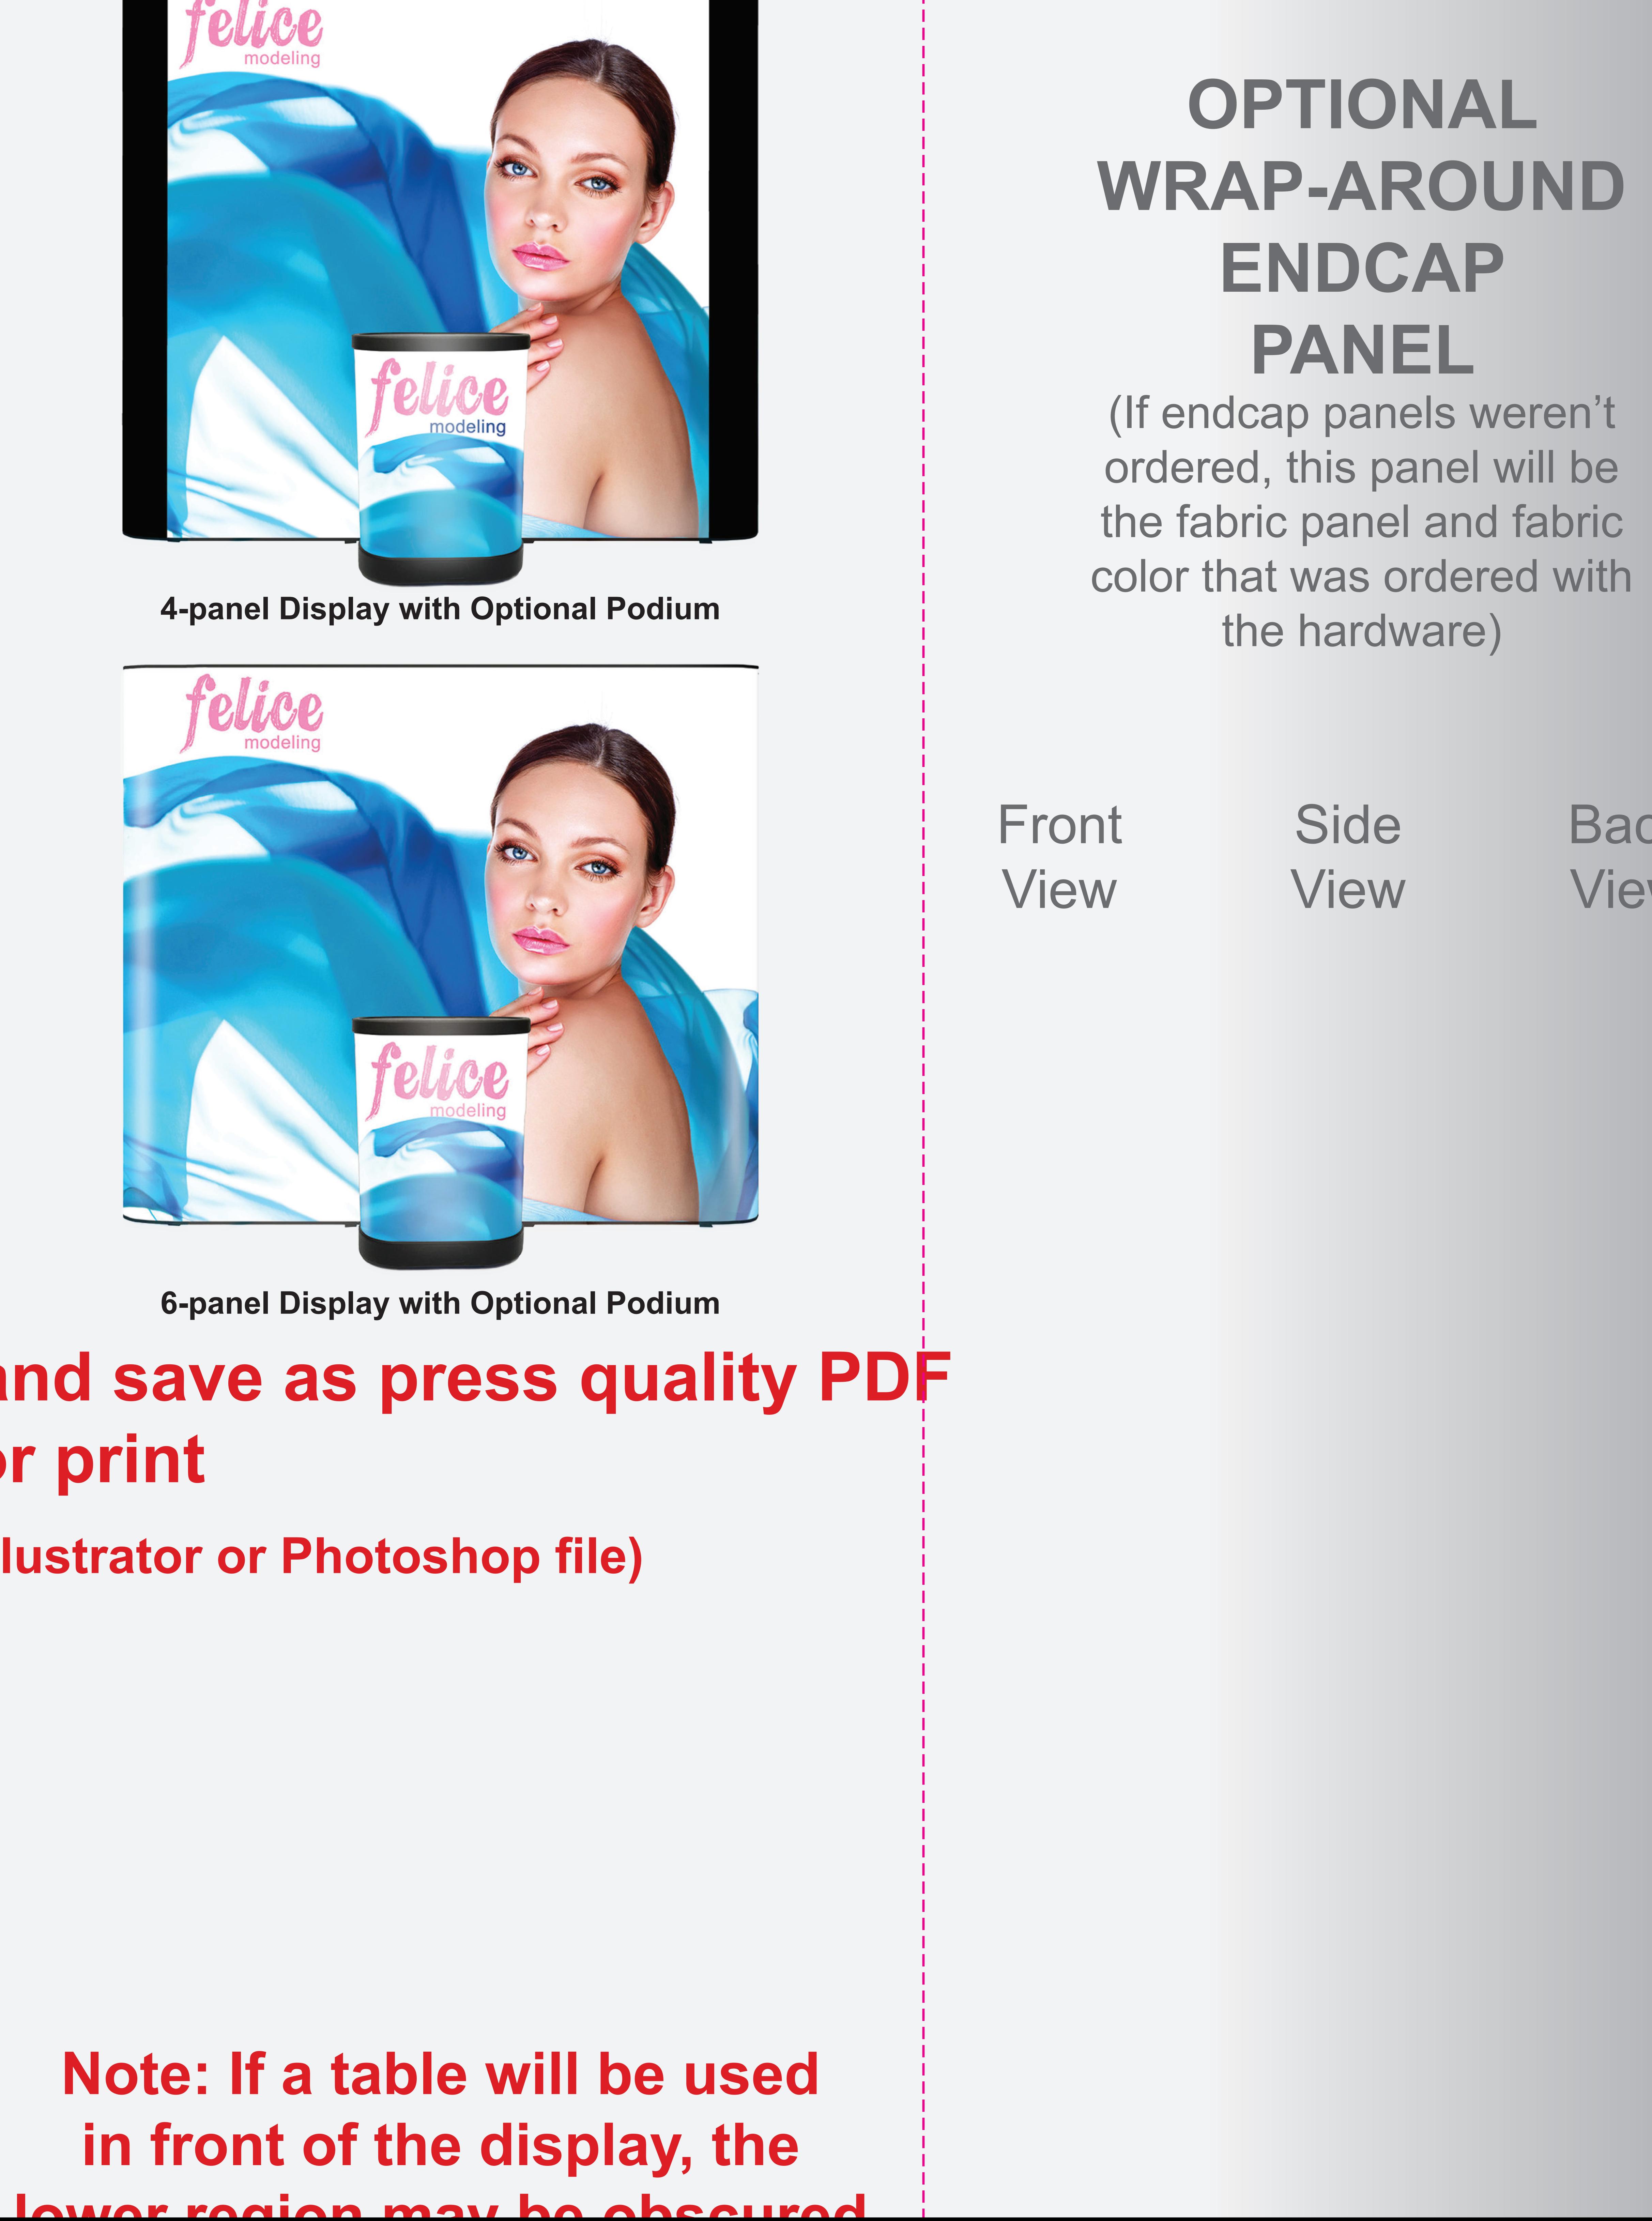

## OPTIONAL WRAP-AROUND ENDCAP PANEL

(If endcap panels weren't ordered, this panel will be the fabric panel and fabric color that was ordered with the hardware)

Back View

Side View

Front View

Three main middle panels: 75cm W x 226cm H each (29.5276" W x 88.976" H each)

Two optional end-cap panels: 65cm W x 226cm H each (25.591" W x 88.976" H each)

## IN PACT SPLASH 9' Straight Floor Display (Front)

Design one layout to the overall dimensions.

For a full 5 panel display, your layout should be 355cm w x 226cm h

For a 3 panel/main middle panels display, your layout should be the center 225cm w x 226cm h