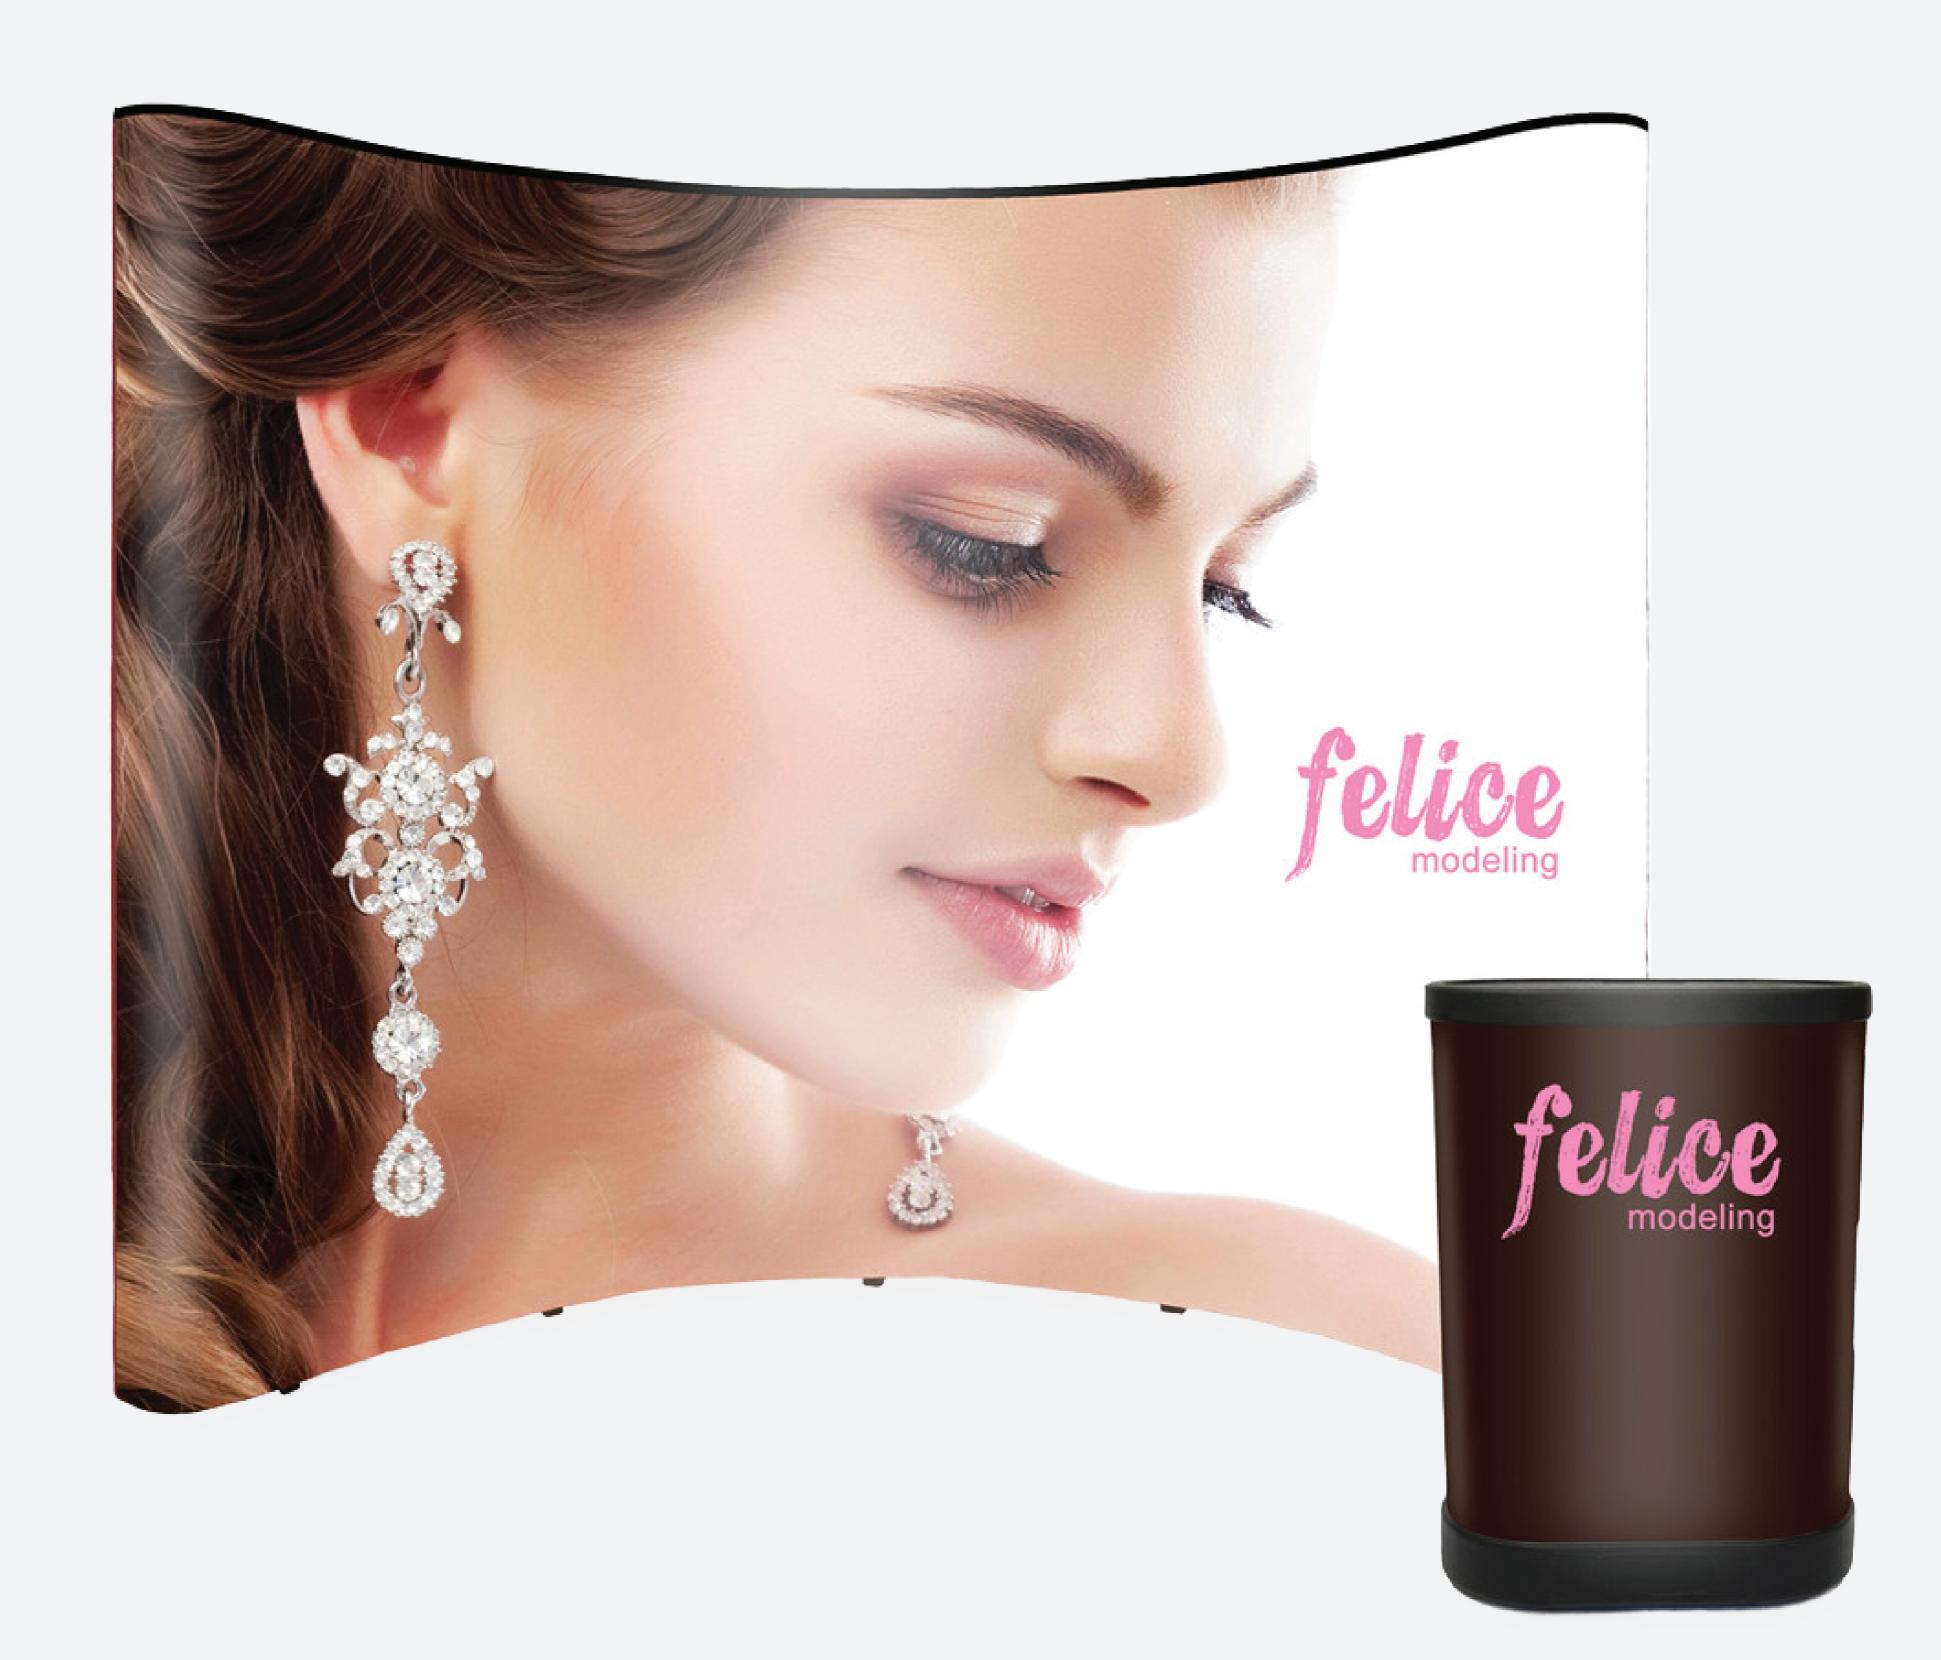

# IMPACT SPLASH 8' Curved Floor Display (Front)

Three main middle panels: 69cm W x 226cm H each (27.165" W x 88.976" H each)

Two optional end-cap panels:
65cm W x 226cm H each (25.591" W x 88.976" H each)

Design one layout to the overall dimensions.

For a full 5 panel display, your layout should be 337cm w x 226cm h

For a 3 panel/main middle panels display, your layout should be the center 207cm w x 226cm h