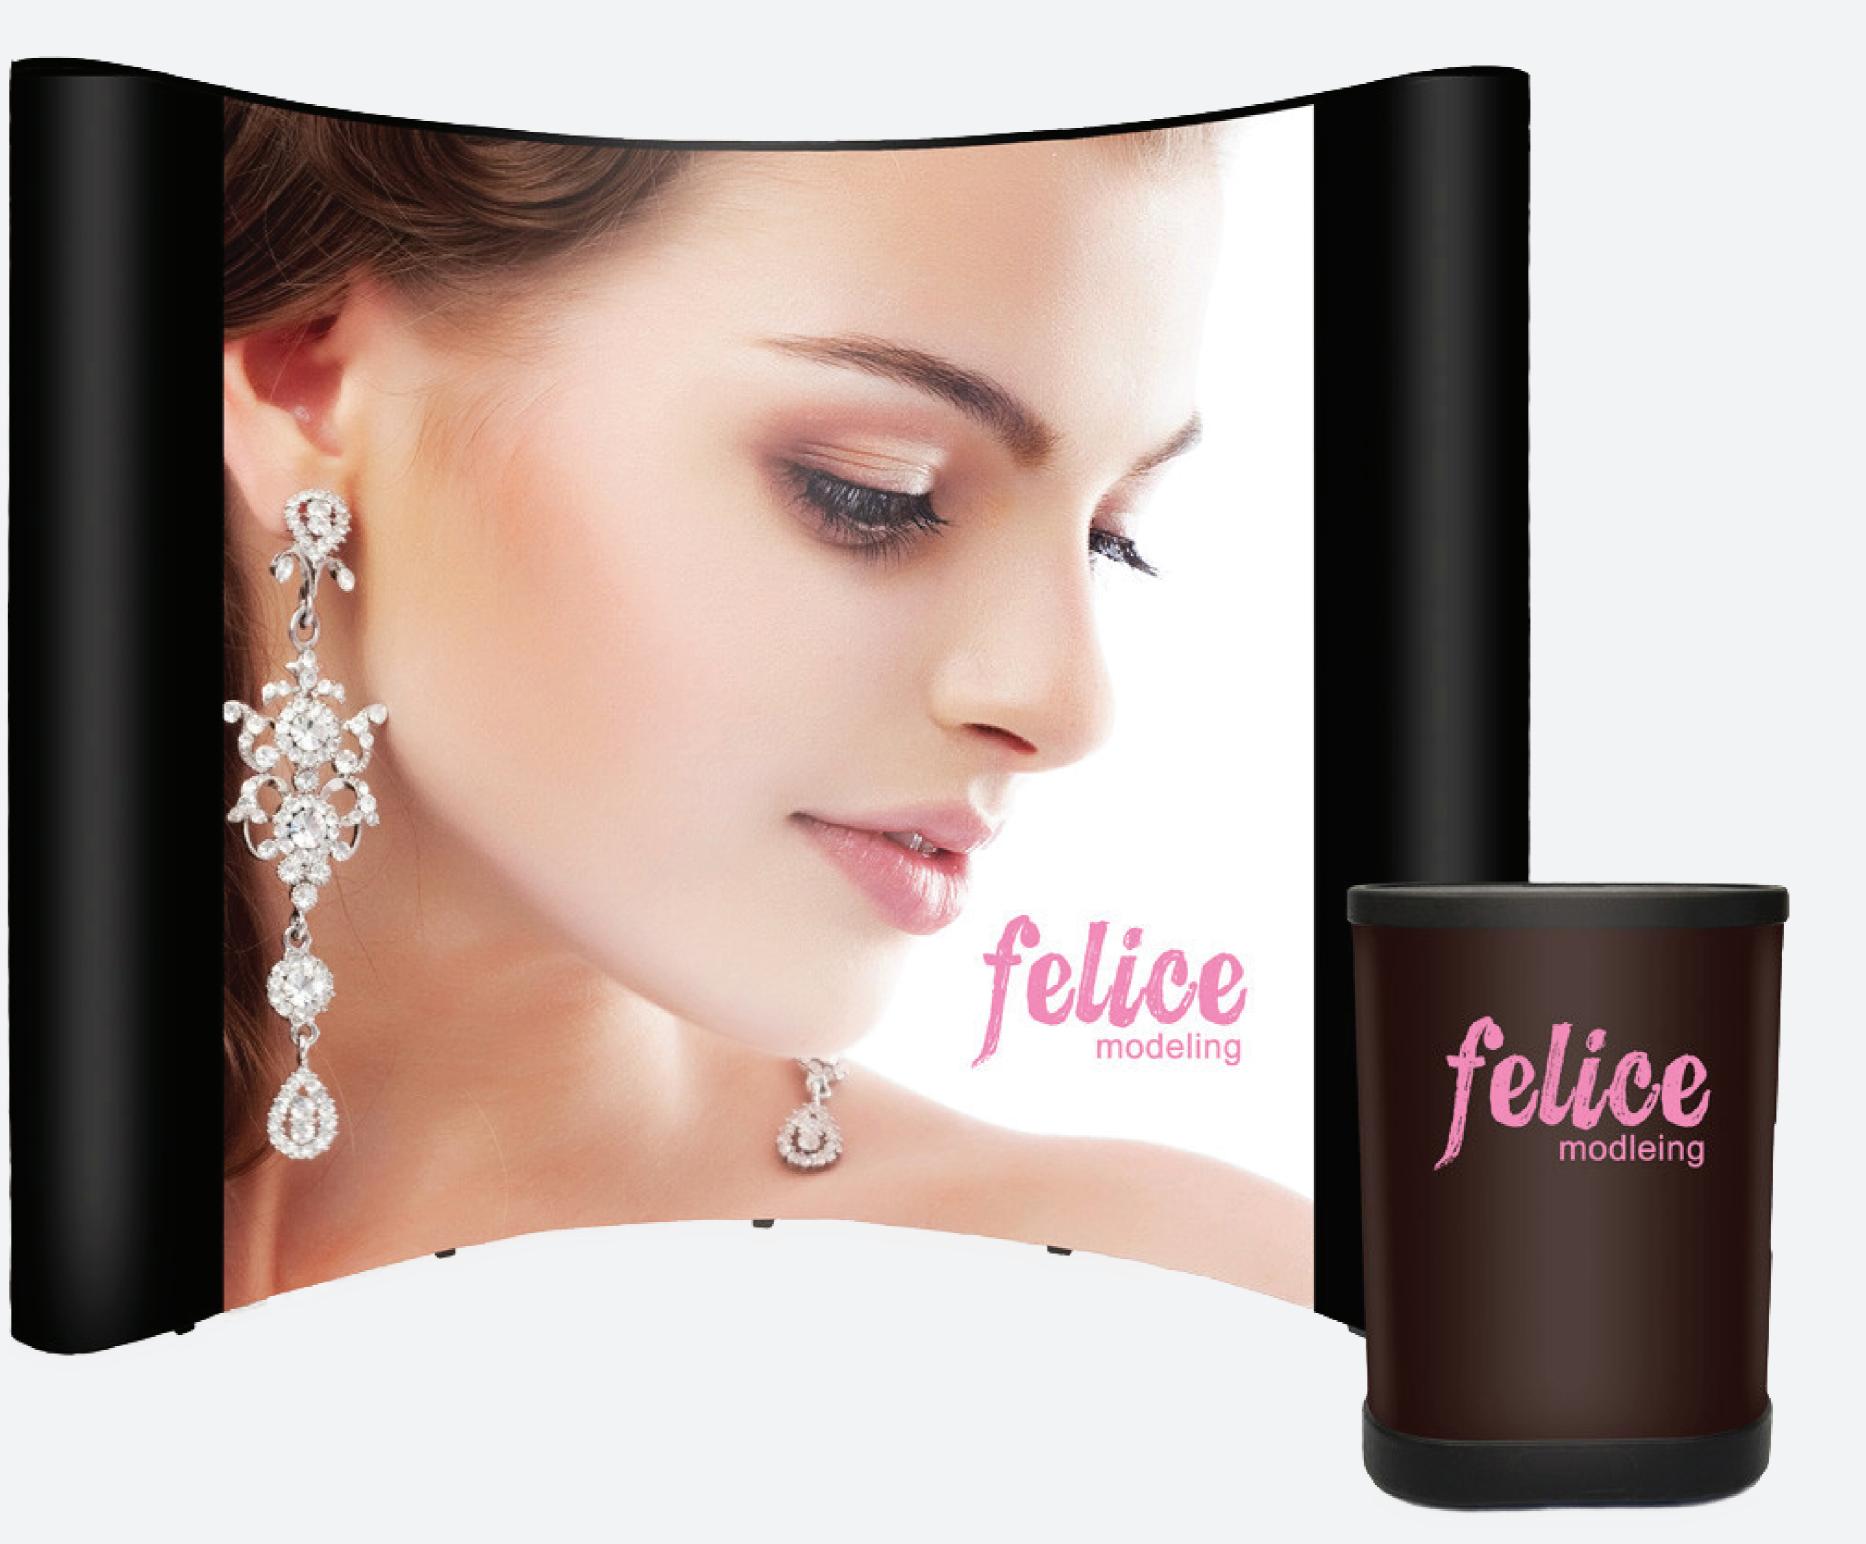

# IMPACT SPLASH 8' Curved Floor Display (Front)

Three main middle panels: 69cm W x 226cm H each (27.165" W x 88.976" H each)

Two optional end-cap panels:
65cm W x 226cm H each (25.591" W x 88.976" H each)

Design one layout to the overall dimensions.

For a full 5 panel display, your layout should be 337cm w x 226cm h

For a 3 panel/main middle panels display, your layout should be the center 207cm w x 226cm h