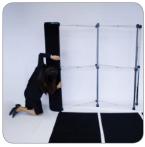

## **IMPACT SPLASH POP UP DISPLAY: SET UP INSTRUCTIONS**

 Remove frame from case and place on floor. Place frame with the slider(s) for light on the top facing you.

Grasp upper ends of frame and pull up and outwards. Continue plling up and outward untill the frame is fully expanded.