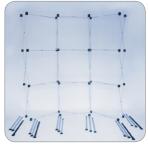

3. To close the frame: Push from the outside of the frame until it connected.

4. Set up the channel bars to the frame. 4 black channel bars go on the 4 outer lower positions (There's velcro which holds down the lower corner of the endcaps) and rest of channel bars go on the middle lower positions and all top positions.

 Slide the bottom of the channel bar from right to left onto the metal peg. Continue with the middle and lower channel bars.

8. Center panels are wider than end panels.

9. Lift end panel and guide fron notch of plastic plate over fro peg. Hook the other side on the panel peg at the back of the f