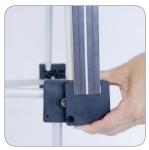

SET UP INSTRUCTIONS**



 Remove frame from case and place on floor. Place frame with the slider(s) for light on the top facing you.



Grasp upper ends of frame and pull up and outwards. Continue plling up and outward untill the frame is fully expanded.



3. To close the frame: Push from the outside of the frame until it connected.



4. Set up the channel bars to the frame. 4 black channel bars go on the 4 outer lower positions (There's velcro which holds down the lower corner of the endcaps) and rest of channel bars go on the middle lower positions and all top positions.



Make sure to flip the magnet side to be the front side when you slide it to the frame.



Start the top of the frame, insert the pointed end of the channel bar into the slot in the bracket at the top of the frame.



 Slide the bottom of the channel bar from right to left onto the metal peg. Continue with the middle and lower channel bars.



8. Center panels are wider than end panels.



9. Lift end panel and guide fron notch of plastic plate over fro peg. Hook the other side on the panel peg at the back of the f

ram e.



 Slowly run your hands down the sides of the panel, attaching magnetic strips to the channel bars and straightening as you go.



11. Attach the Velcro of the bottom of the panel to the black channel bar inserted to the frame.



12. Hold a center panel on its side edges about 1/3 of the way down from the top. Lift section and guide notches over the panel pegs on the top hubs. Slowly release the panel, allowing it to roll down the channel bars. Repeat for all center panels aligni