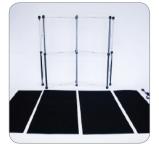

3. To close the frame: Push from the outside of the frame until it connected.

4. Set up the channel bars to the frame. 4 black channel bars go on the 4 outer lower positions (There's velcro which holds down the lower corner of the endcaps) and rest of channel bars go on the middle lower positions and all top positions.