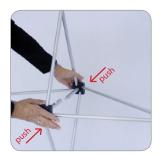

3. To close the frame: Push from the outside of the frame until it connected.

4. Set up the channel bars to the frame. 4 black channel bars go on the 4 outer lower positions (There's velcro which holds down the lower corner of the endcaps) and rest of channel bars go on the middle lower positions and all top positions.