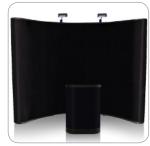

plate over fro peg. Hook the other side on the panel peg at the back of the f

ram e.



 Slowly run your hands down the sides of the panel, attaching magnetic strips to the channel bars and straightening as you go.



11. Attach the Velcro of the bottom of the panel to the black channel bar inserted to the frame.



12. Hold a center panel on its side edges about 1/3 of the way down from the top. Lift section and guide notches over the panel pegs on the top hubs. Slowly release the panel, allowing it to roll down the channel bars. Repeat for all center panels aligning them as you go.



13. To attach light, slide the bottom of the light to the light brackets on the top of the frame.



14. Wrap the panel for podium and attach the edges by velcro.



15. Place the top lid on the podium.



16. Finished!