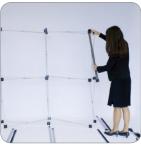

## **IMPACT SPLASH POP UP DISPLAY: SET UP INSTRUCTIONS**

 Remove frame from case and place on floor. Place frame with the slider(s) for light on the top facing you.

Grasp upper ends of frame and pull up and outwards. Continue plling up and outward untill the frame is fully expanded.