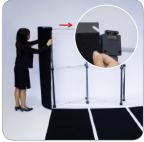

13. To attach light, slide the bottom of the light to the light brackets on the top of the frame.

14. Wrap the panel for podium and attach the edges by velcro.

15. Place the top lid on the podium.

16. Finished!