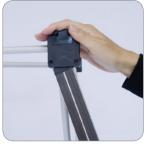

Make sure to flip the magnet side to be the front side when you slide it to the frame.

Start the top of the frame, insert the pointed end of the channel bar into the slot in the bracket at the top of the frame.

 Slide the bottom of the channel bar from right to left onto the metal peg. Continue with the middle and lower channel bars.

8. Center panels are wider than end panels.

9. Lift end panel and guide fron notch of plastic plate over fro peg. Hook the other side on the panel peg at the back of the f