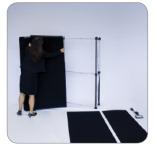

ower positions and all top positions.



Make sure to flip the magnet side to be the front side when you slide it to the frame.



Start the top of the frame, insert the pointed end of the channel bar into the slot in the bracket at the top of the frame.



 Slide the bottom of the channel bar from right to left onto the metal peg. Continue with the middle and lower channel bars.



8. Center panels are wider than end panels.



9. Lift end panel and guide fron notch of plastic plate over fro peg. Hook the other side on the panel peg at the back of the f

ram e.



 Slowly run your hands down the sides of the panel, attaching magnetic strips to the channel bars and straightening as you go.



11. Attach the Velcro of the bottom of the panel to the black channel bar inserted to the frame.



12. Hold a center panel on its side edges about 1/3 of the way down from the top. Lift section and guide notches over the panel pegs on the top hubs. Slowly release the panel, allowing it to roll down the channel bars. Repeat for all center panels aligning them as you go.



13. To attach light, slide the bottom of the light to the light brackets on the top of the frame.



14. Wrap the panel for podium and attach the edges by velcro.



15. Place the top lid on the podium.



16. Finished!