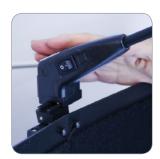

13. To attach light, slide the bottom of the light to the light brackets on the top of the frame.

14. Wrap the panel for podium and attach the edges by velcro.

15. Place the top lid on the podium.

16. Finished!