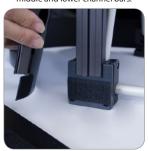

3. To close the frame: Push from the outside of the frame until it connected.

4. Set up the channel bars to the frame. 4 black channel bars go on the 4 outer lower positions (There's velcro which holds down the lower corner of the endcaps) and rest of channel bars go on the middle lower positions and all top positions.