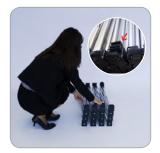

3. To close the frame: Push from the outside of the frame until it connected.

4. Set up the channel bars to the frame. 4 black channel bars go on the 4 outer lower positions (There's velcro which holds down the lower corner of the endcaps) and rest of channel bars go on the middle lower positions and all top positions.

Make sure to flip the magnet side to be the front side when you slide it to the frame.

Start the top of the frame, insert the pointed end of the channel bar into the slot in the bracket at the top of the frame.

 Slide the bottom of the channel bar from right to left onto the metal peg. Continue with the middle and lower channel bars.

8. Center panels are wider than end panels.

9. Lift end panel and guide fron notch of plastic plate over fro peg. Hook the other side on the panel peg at the back of the f