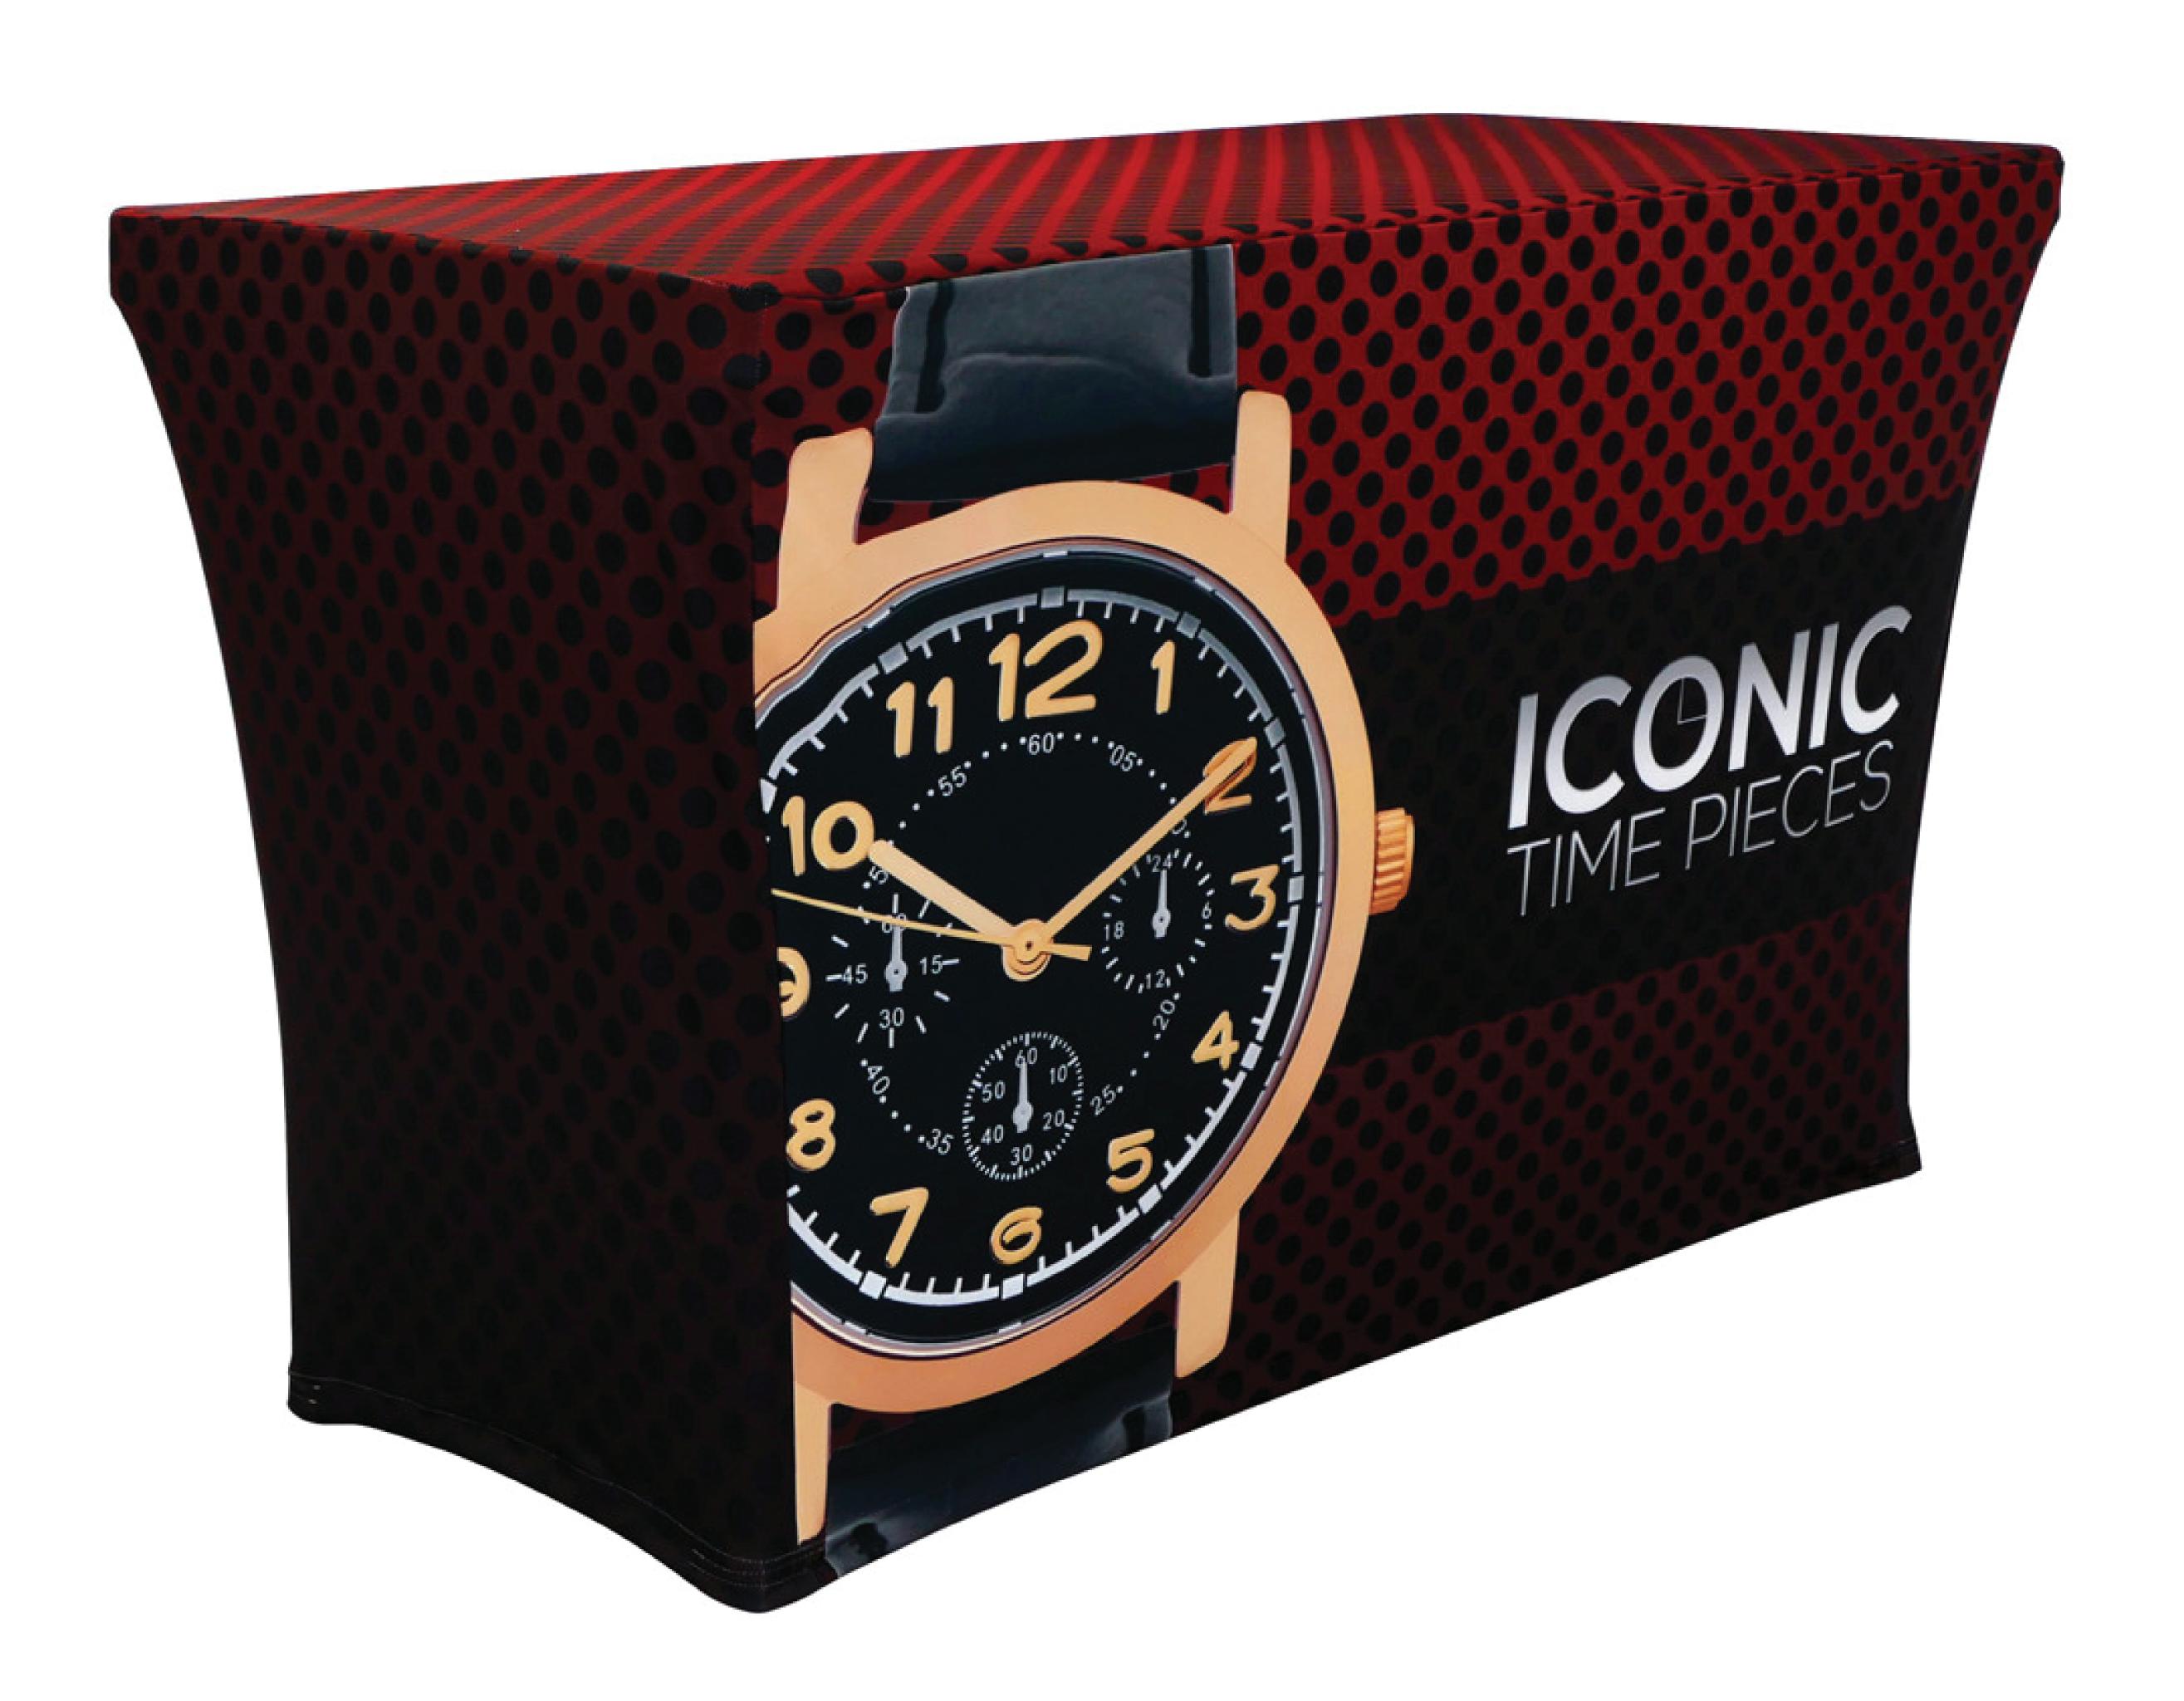

## 4FT 4-SIDED STRETCH TABLE THROW

Full graphic dimensions: Approx. 108" x 83.5"

Top: approx. 48" x 25.5"

Top green safe zone: 38" x 18"

Borders will not align - Keep all important graphics

Such as: logos, text, contact info, etc.

## FRONT VISUAL AREA

Front dimensions: approx. 48.5" x 29"
Front greensafe zone: 32" x 18"
Borders will not align - Keep all important graphics
Such as: logos, text, contact info, etc.
In the green safe zone
Magenta area will print

## BACK VISUAL AREA

Back dimensions: approx. 48.5" x 29"

Back green safe zone: 32" x 18"

Borders will not align - Keep all important graphics

Such as: logos, text, contact info, etc.

In the green safe zone