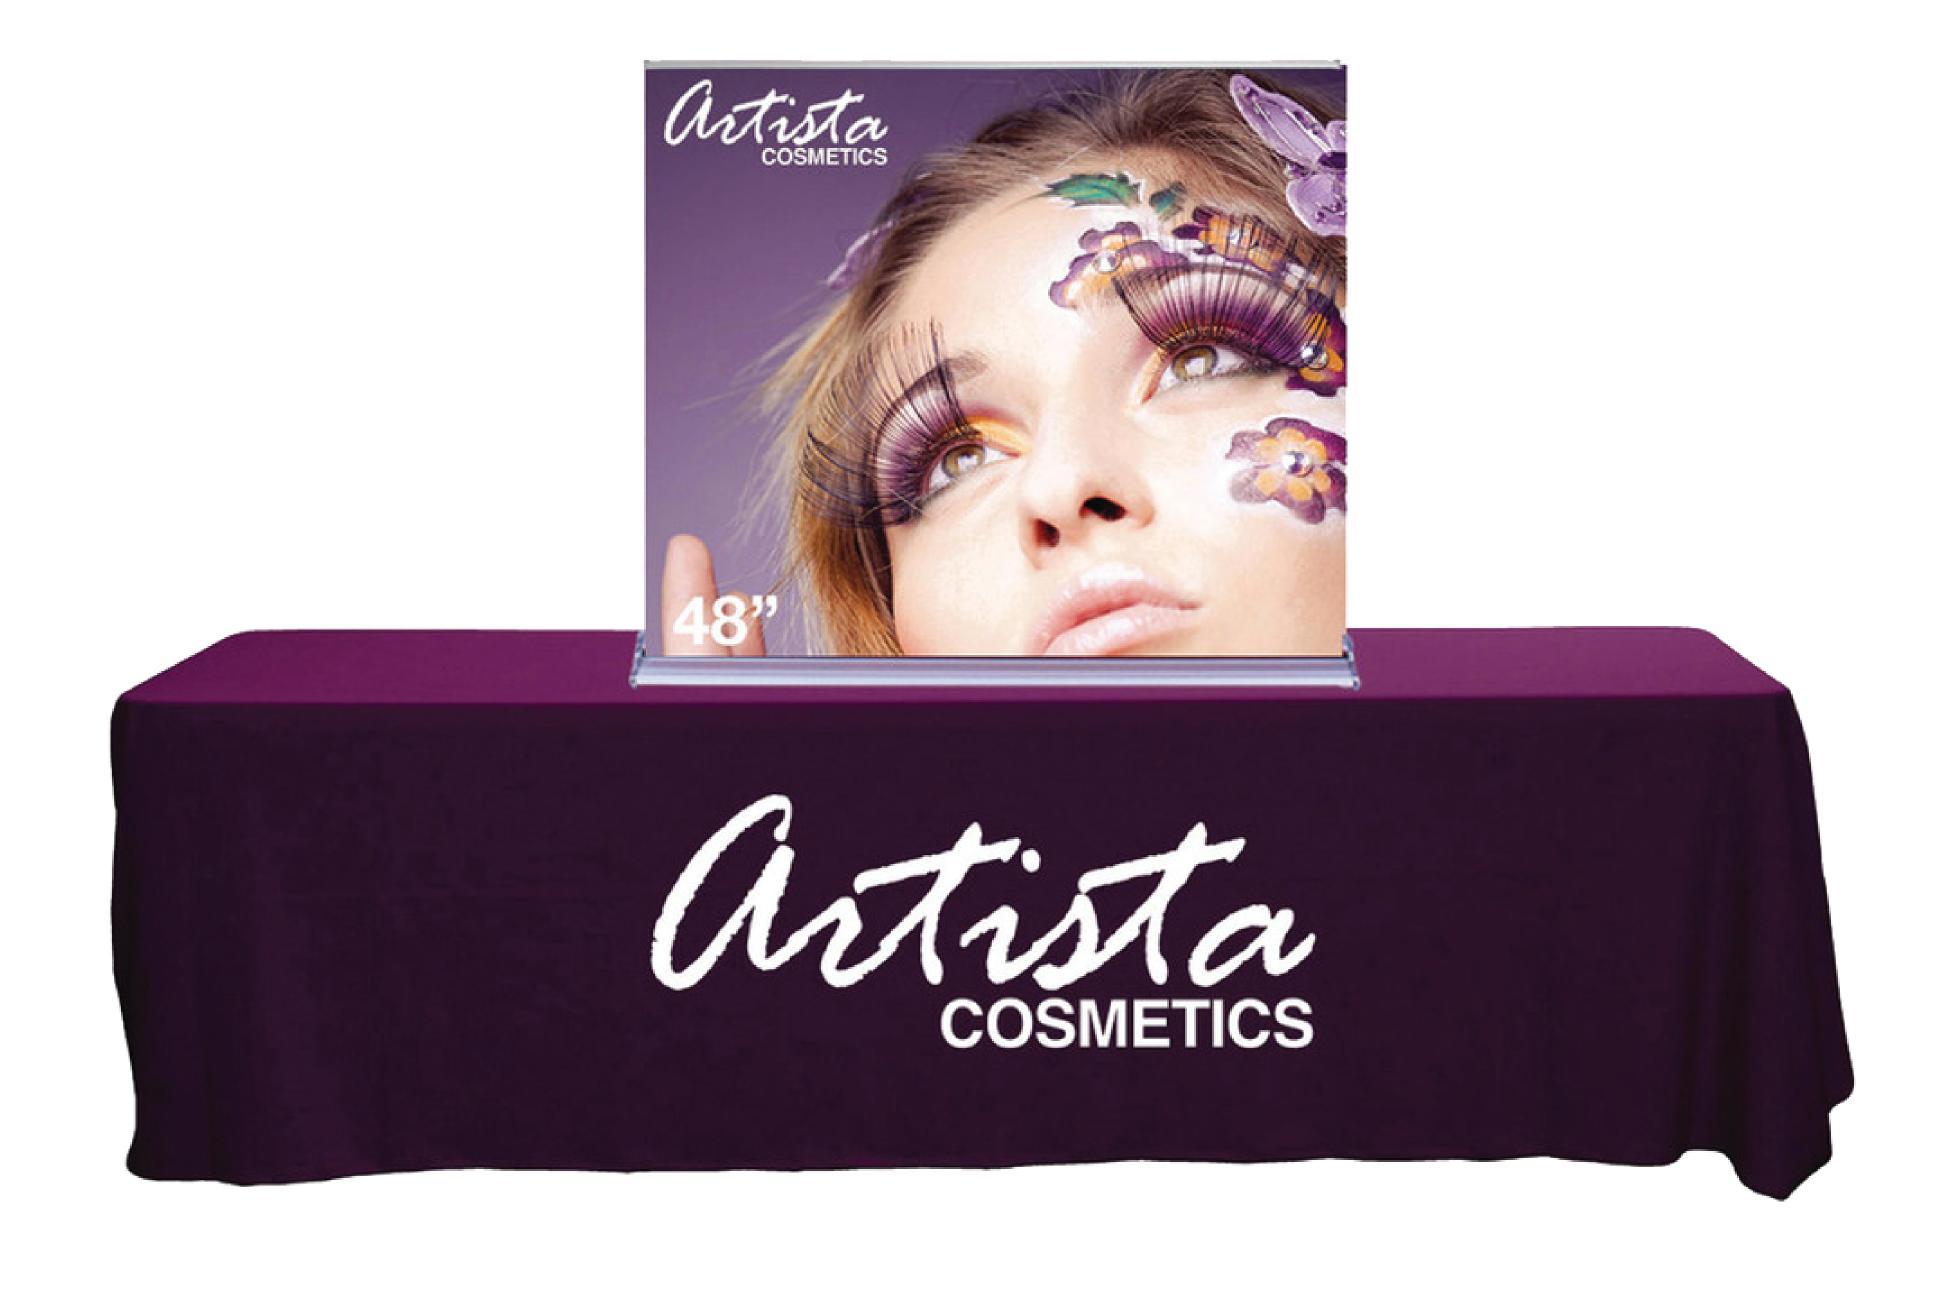

## IMPACT PREMIER II TABLE TOP

48"W X 36"H RETRACTABLE BANNER STAND

Important artwork (logos, text, foreground images, etc.) should be within the inner green dashed line.

Full Trim Size (No Bleed Necessary) 48"w x 36"h