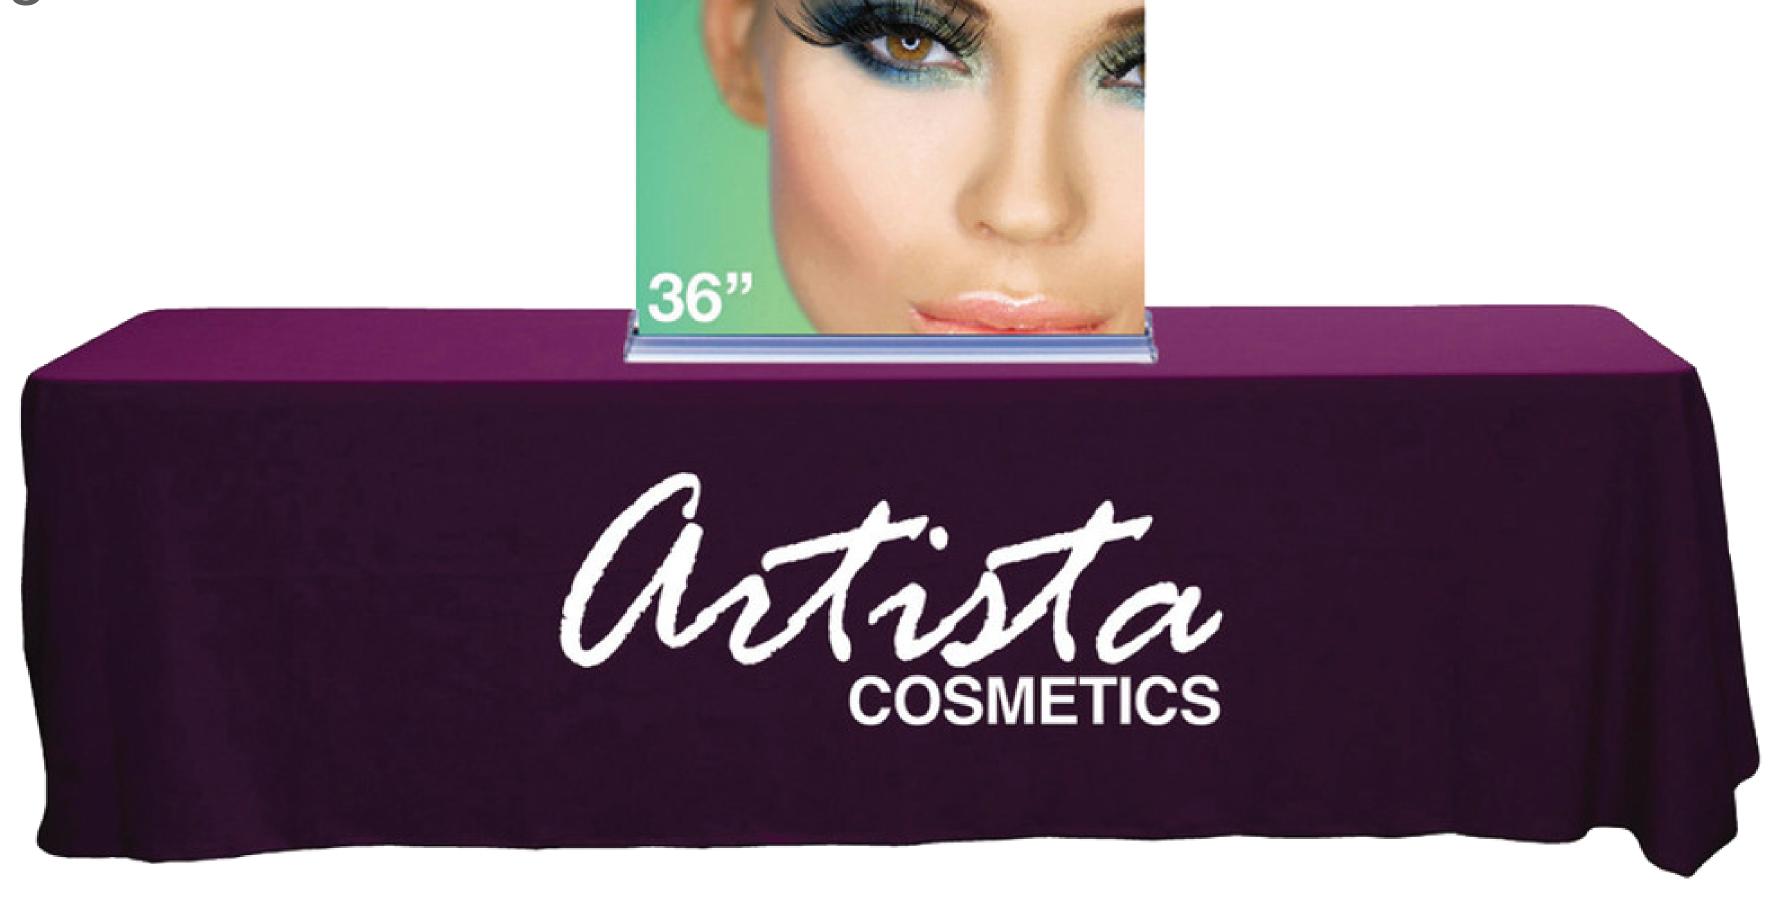

## IMPACT PREMIER II TABLE TOP

36"W X 36"H RETRACTABLE BANNER STAND

Important artwork (logos, text, foreground images, etc.) should be within the inner green dashed line.

Full Trim Size (No Bleed Necessary) 36"w x 36"h