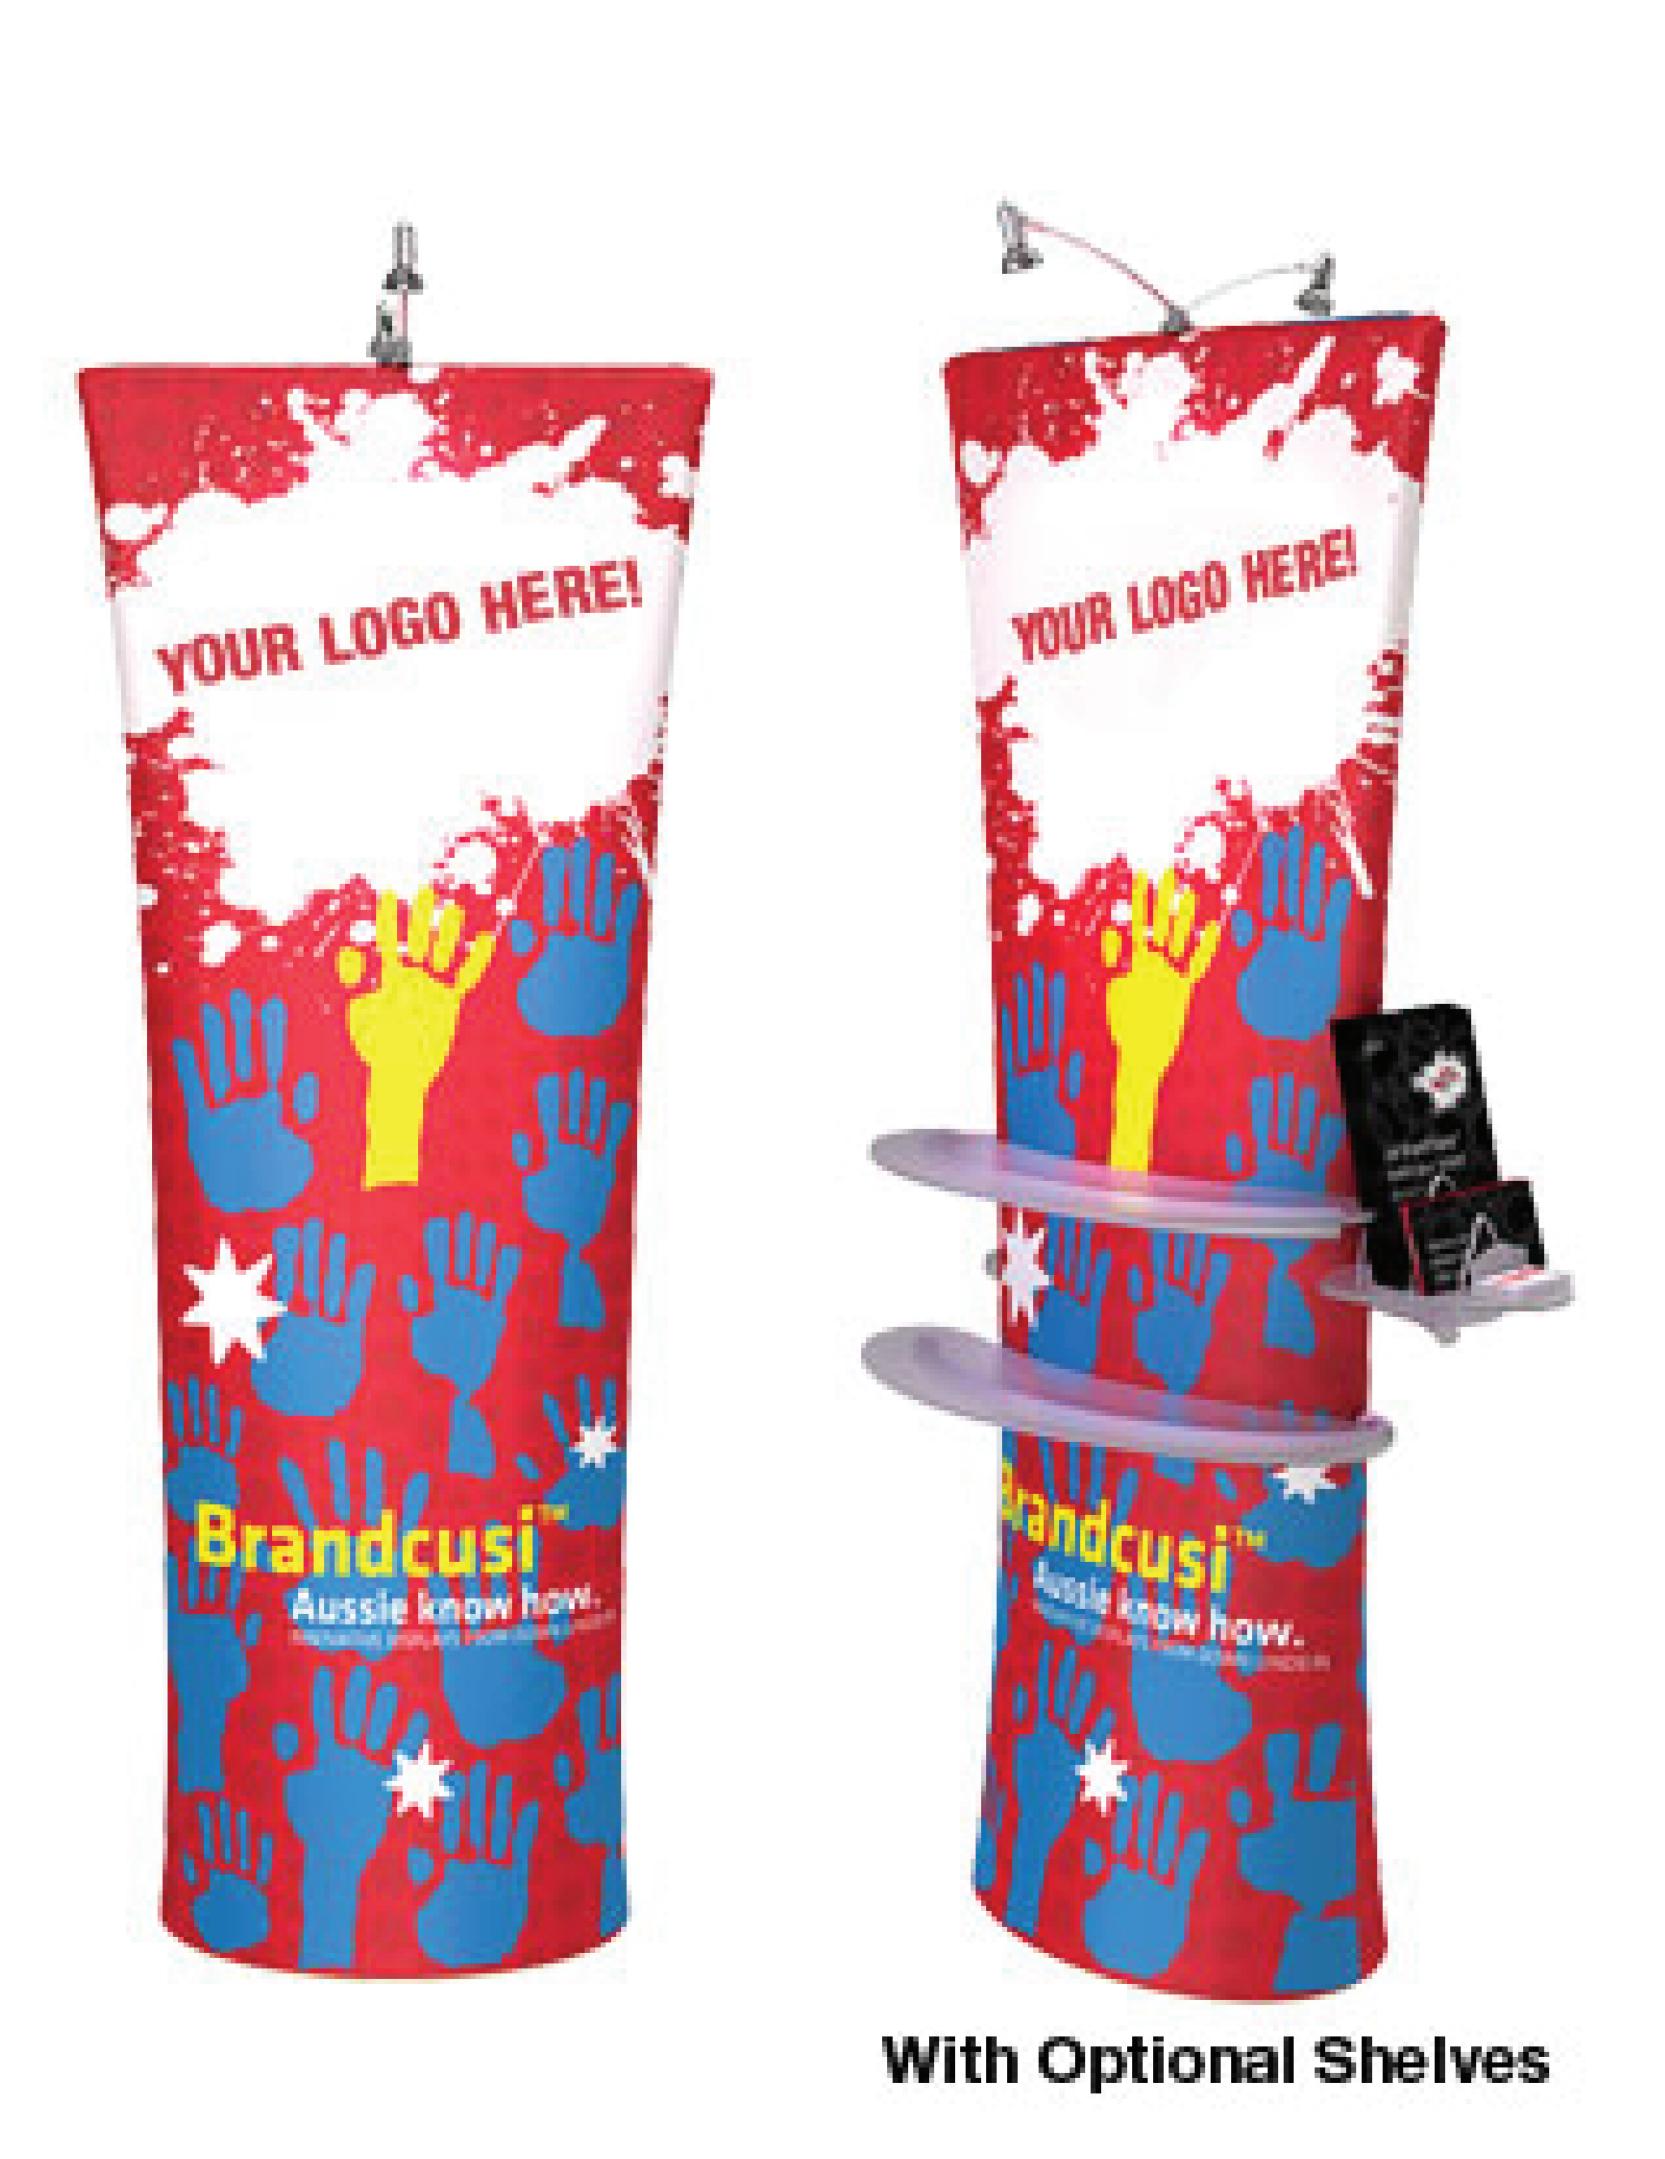

## Impact Tension Fabric Banner Straight (Back)

**Graphic Size** 33.8"w x 77.6"h -----

Keep text and important images inside green area.

Graphic Size with Bleed (Background should extend to here) 36.2"w x 79.9"h

## Optional Shelving Installation Area

If shelving is going to be used, keep text and important images outside of red section

## Impact Tension Fabric Banner Straight (Front)

**Graphic Size** 33.8"w x 77.6"h -----

Keep text and important images inside green area.

Graphic Size with Bleed (Background should extend to here) 36.2"w x 79.9"h

## Optional Shelving Installation Area

If shelving is going to be used, keep text and important images outside of red section

With Optional Shelves