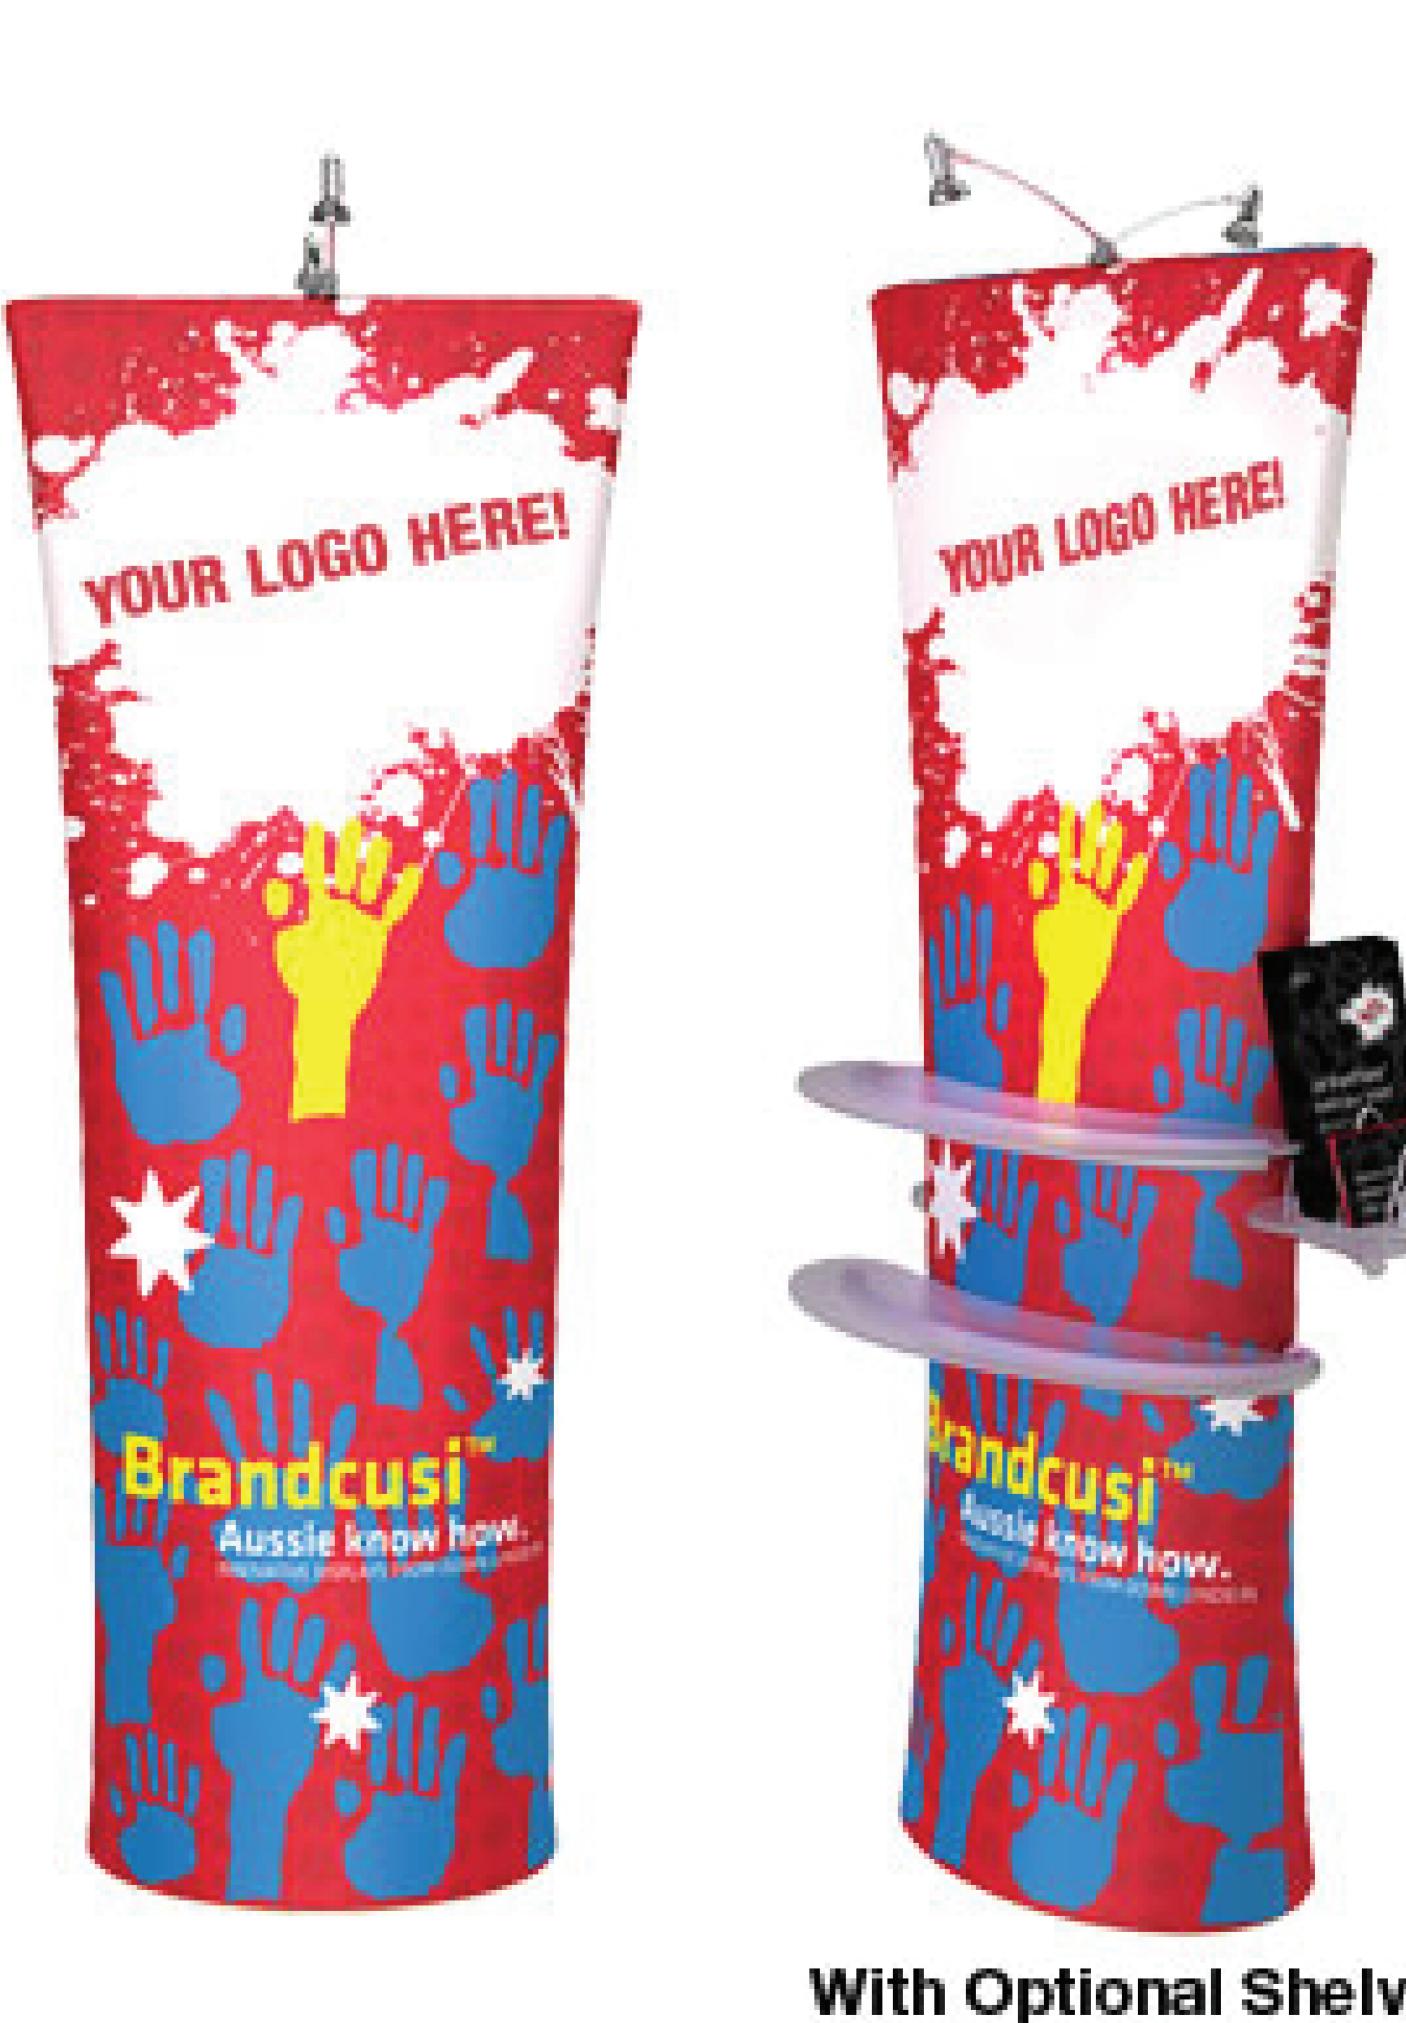

## Impact Tension Fabric Banner Straight (Back)

**Graphic Size** 33.8"w x 77.6"h -----

Keep text and important images inside green area.

Graphic Size with Bleed (Background should extend to here) 36.2"w x 79.9"h

## Optional Shelving Installation Area

If shelving is going to be used, keep text and important images outside of red section

## Impact Tension Fabric Banner Straight (Front)

**Graphic Size** 33.8"w x 77.6"h -----

Keep text and important images inside green area.

Graphic Size with Bleed (Background should extend to here) 36.2"w x 79.9"h

## Optional Shelving Installation Area

If shelving is going to be used, keep text and important images outside of red section

With Optional Shelves