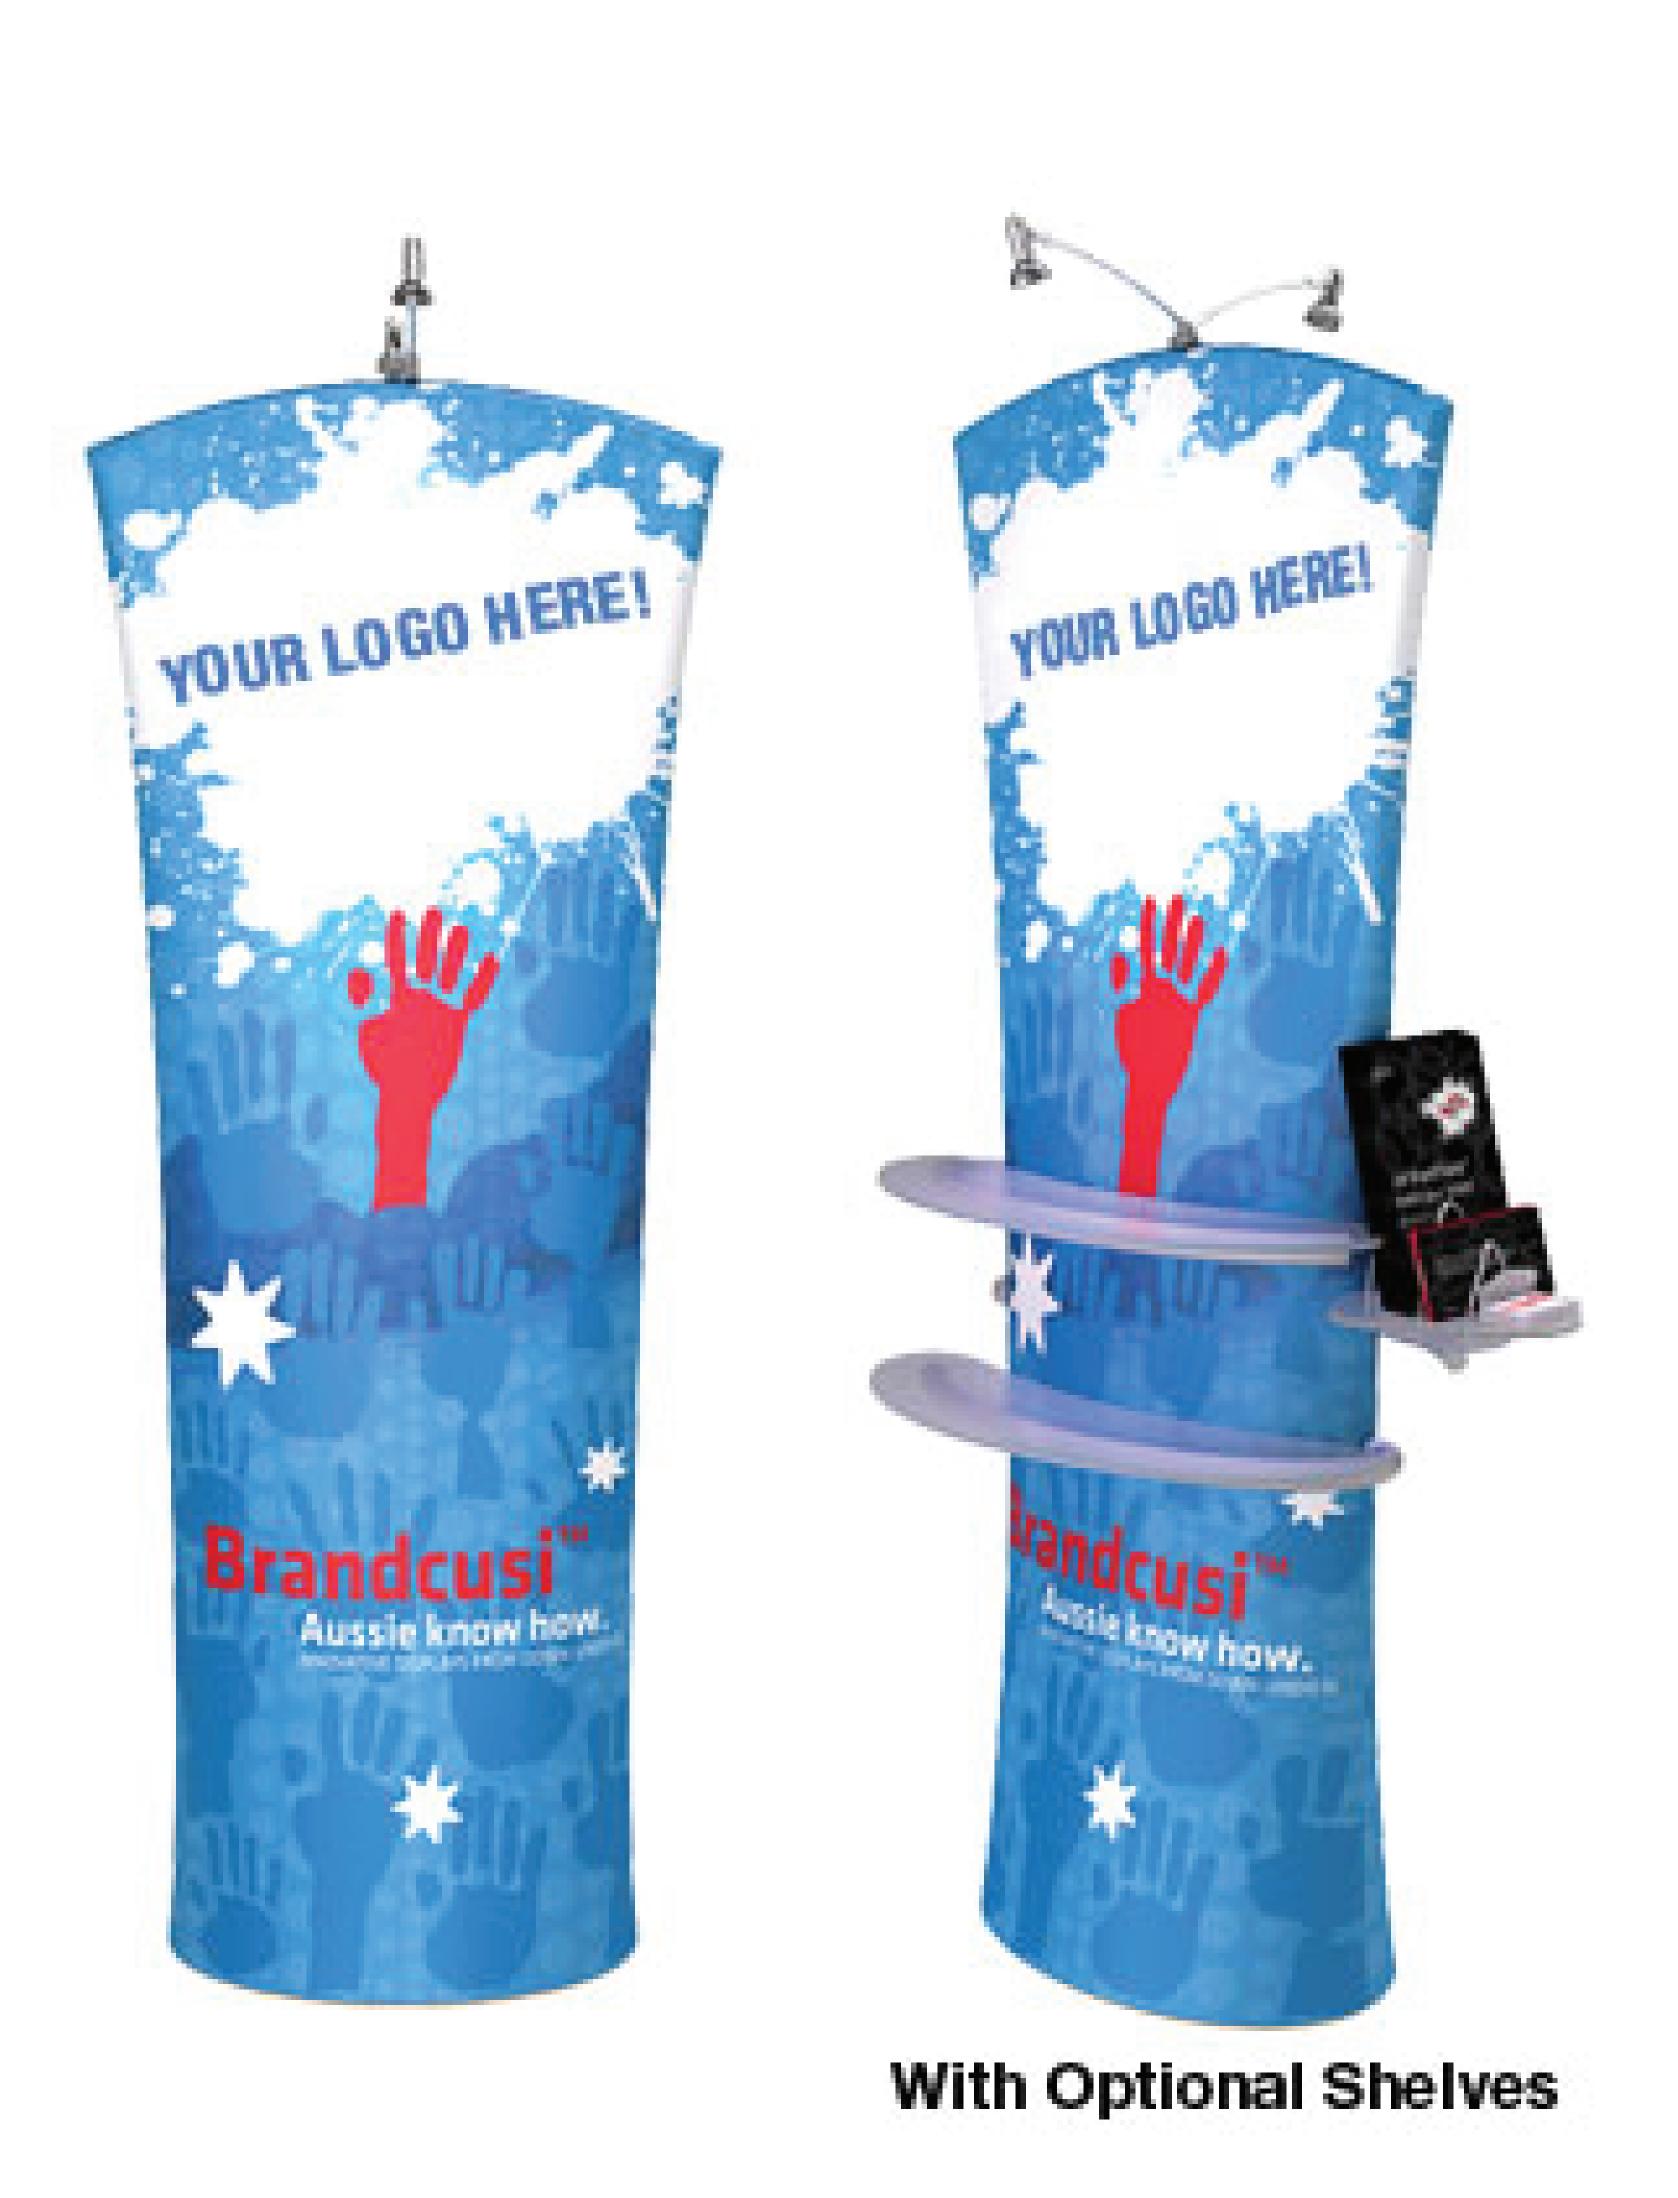

## Impact Tension Fabric Banner Curved (Back)

**Graphic Size**34.7"w x 77.2"h -----

Keep text and important images inside green area.

Graphic Size with Bleed (Background should extend to here) 37"w x 79.5"h

## Optional Shelving Installation Area

If shelving is going to be used, keep text and important images outside of red section

## Impact Tension Fabric Banner Curved (Front)

**Graphic Size**34.7"w x 77.2"h -----

Keep text and important images inside green area.

Graphic Size with Bleed (Background should extend to here) 37"w x 79.5"h