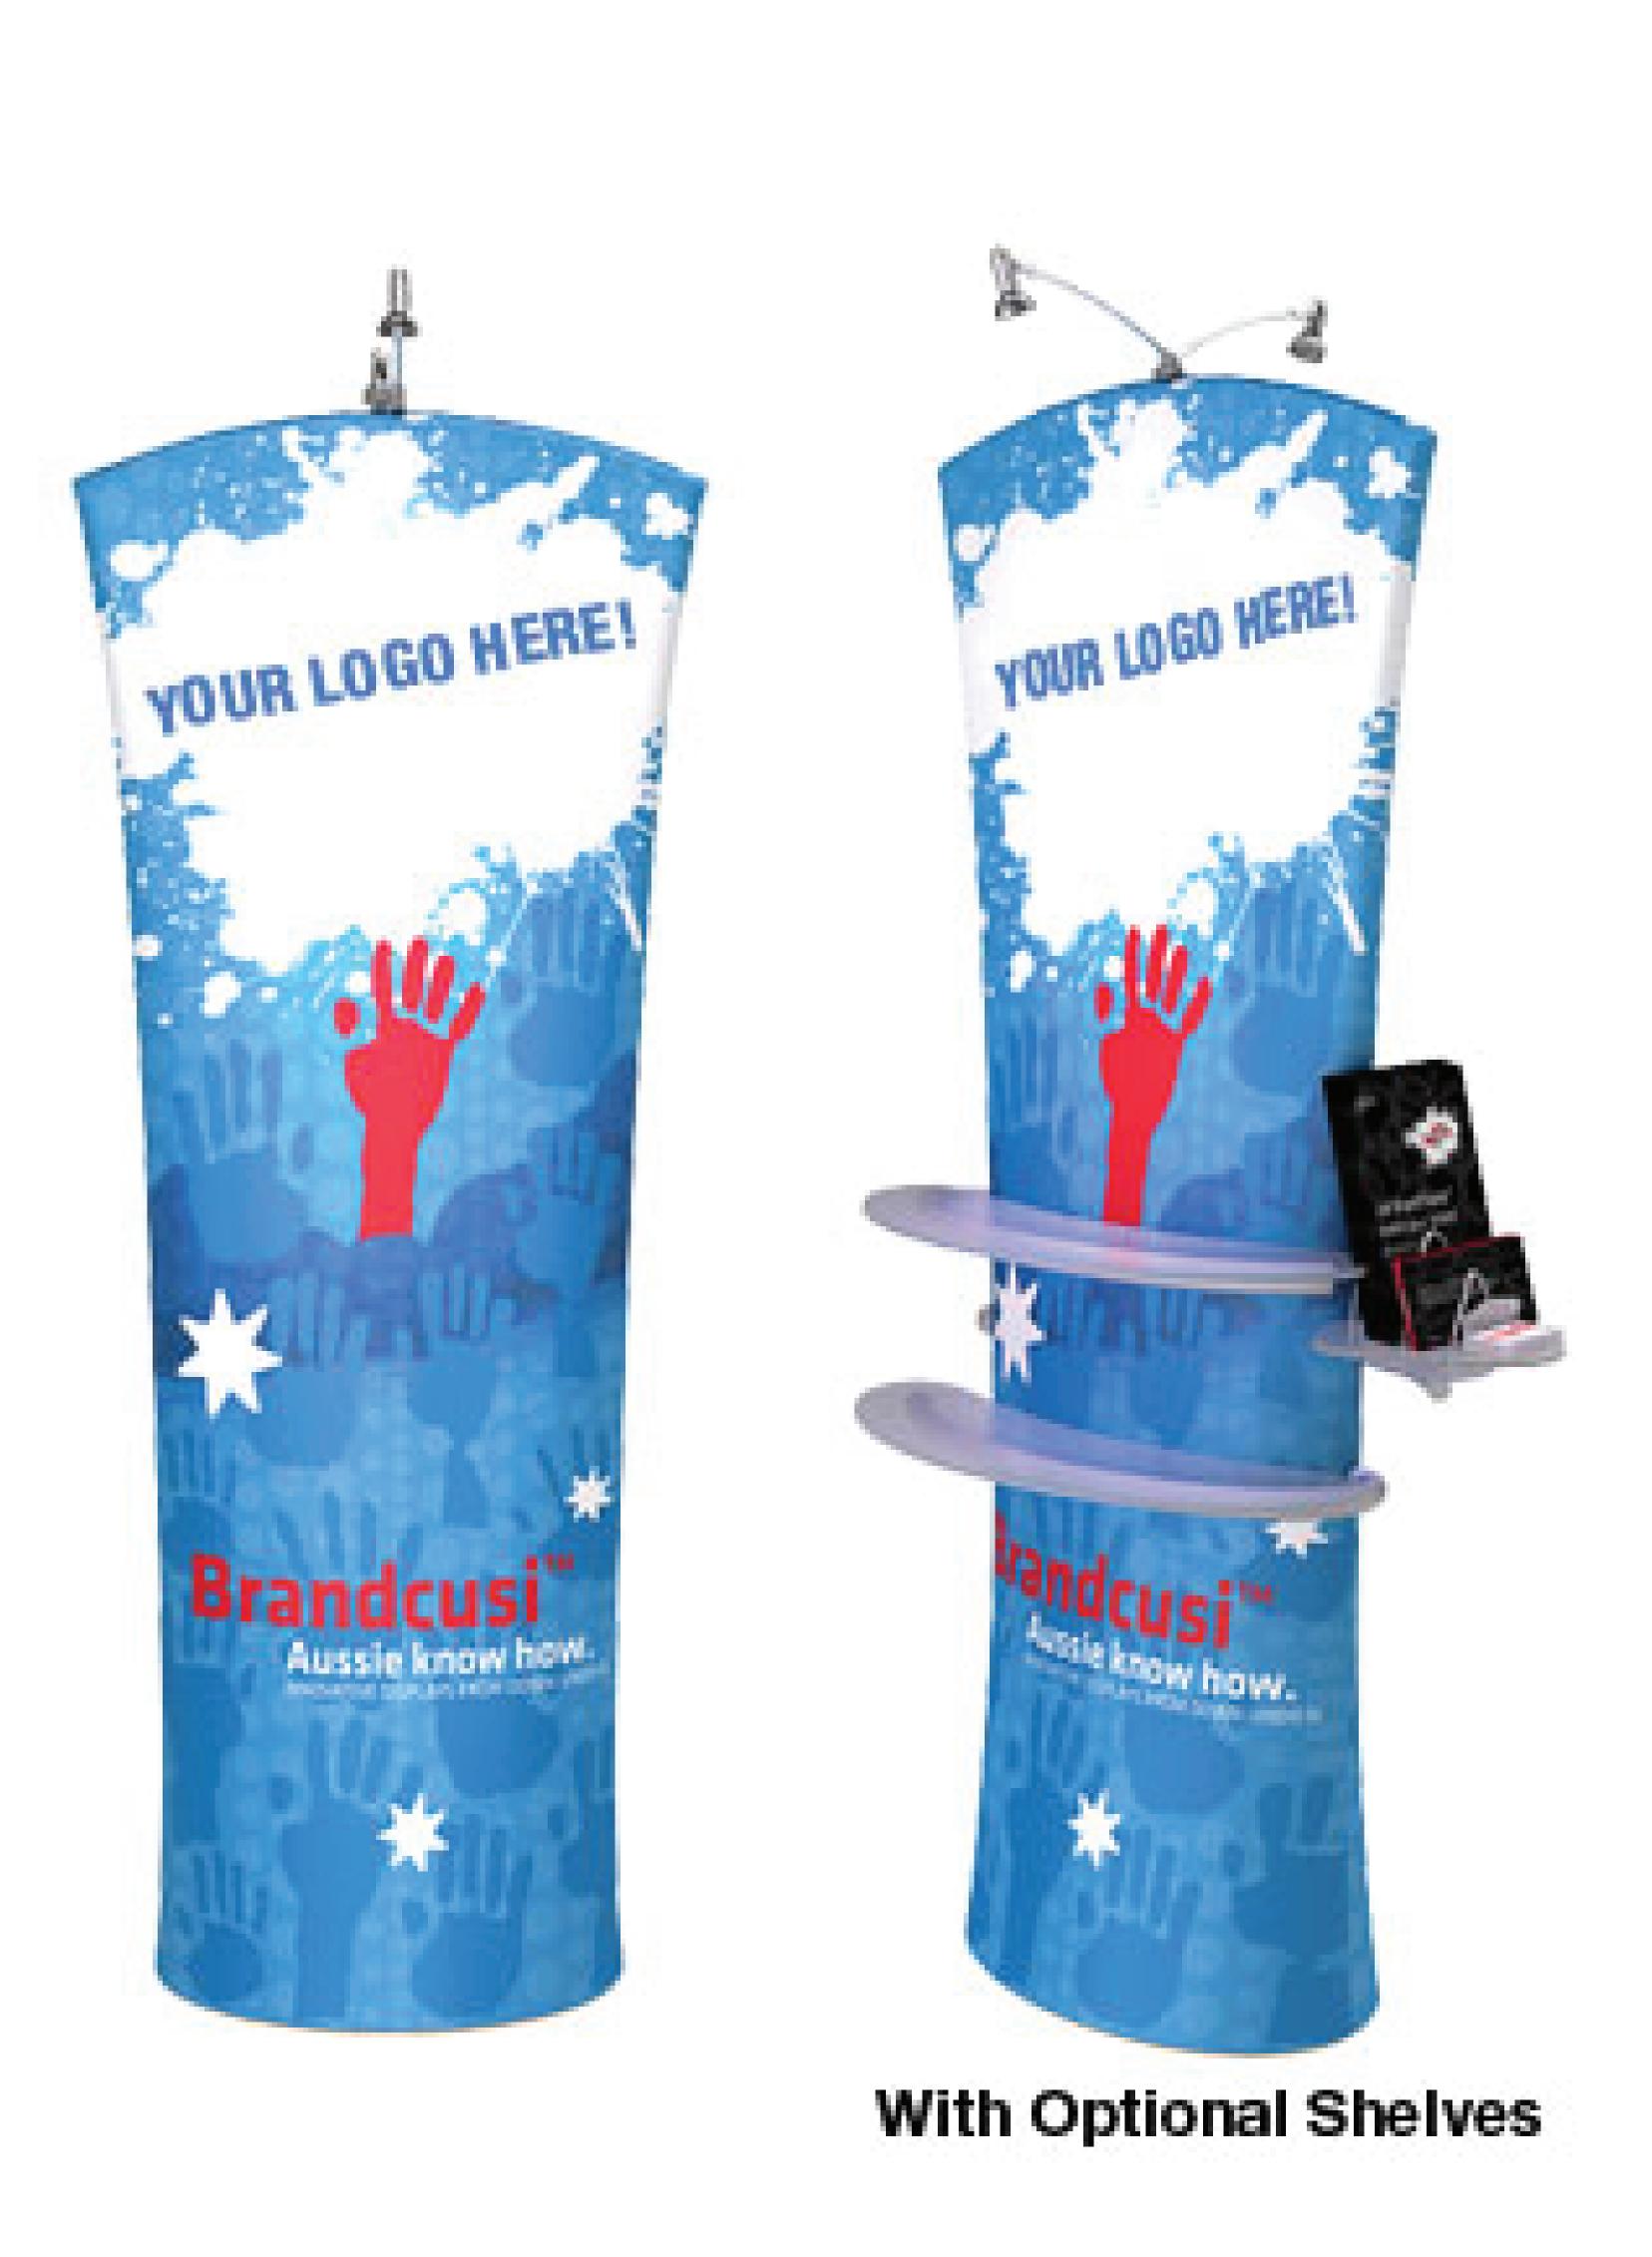

## Impact Tension Fabric Banner Curved (Front)

**Graphic Size**34.7"w x 77.2"h -----

Keep text and important images inside green area.

Graphic Size with Bleed (Background should extend to here) 37"w x 79.5"h

## Optional Shelving Installation Area

If shelving is going to be used, keep text and important images outside of red section

## Impact Tension Fabric Banner Curved (Back)

**Graphic Size**34.7"w x 77.2"h -----

Keep text and important images inside green area.

Graphic Size with Bleed (Background should extend to here) 37"w x 79.5"h