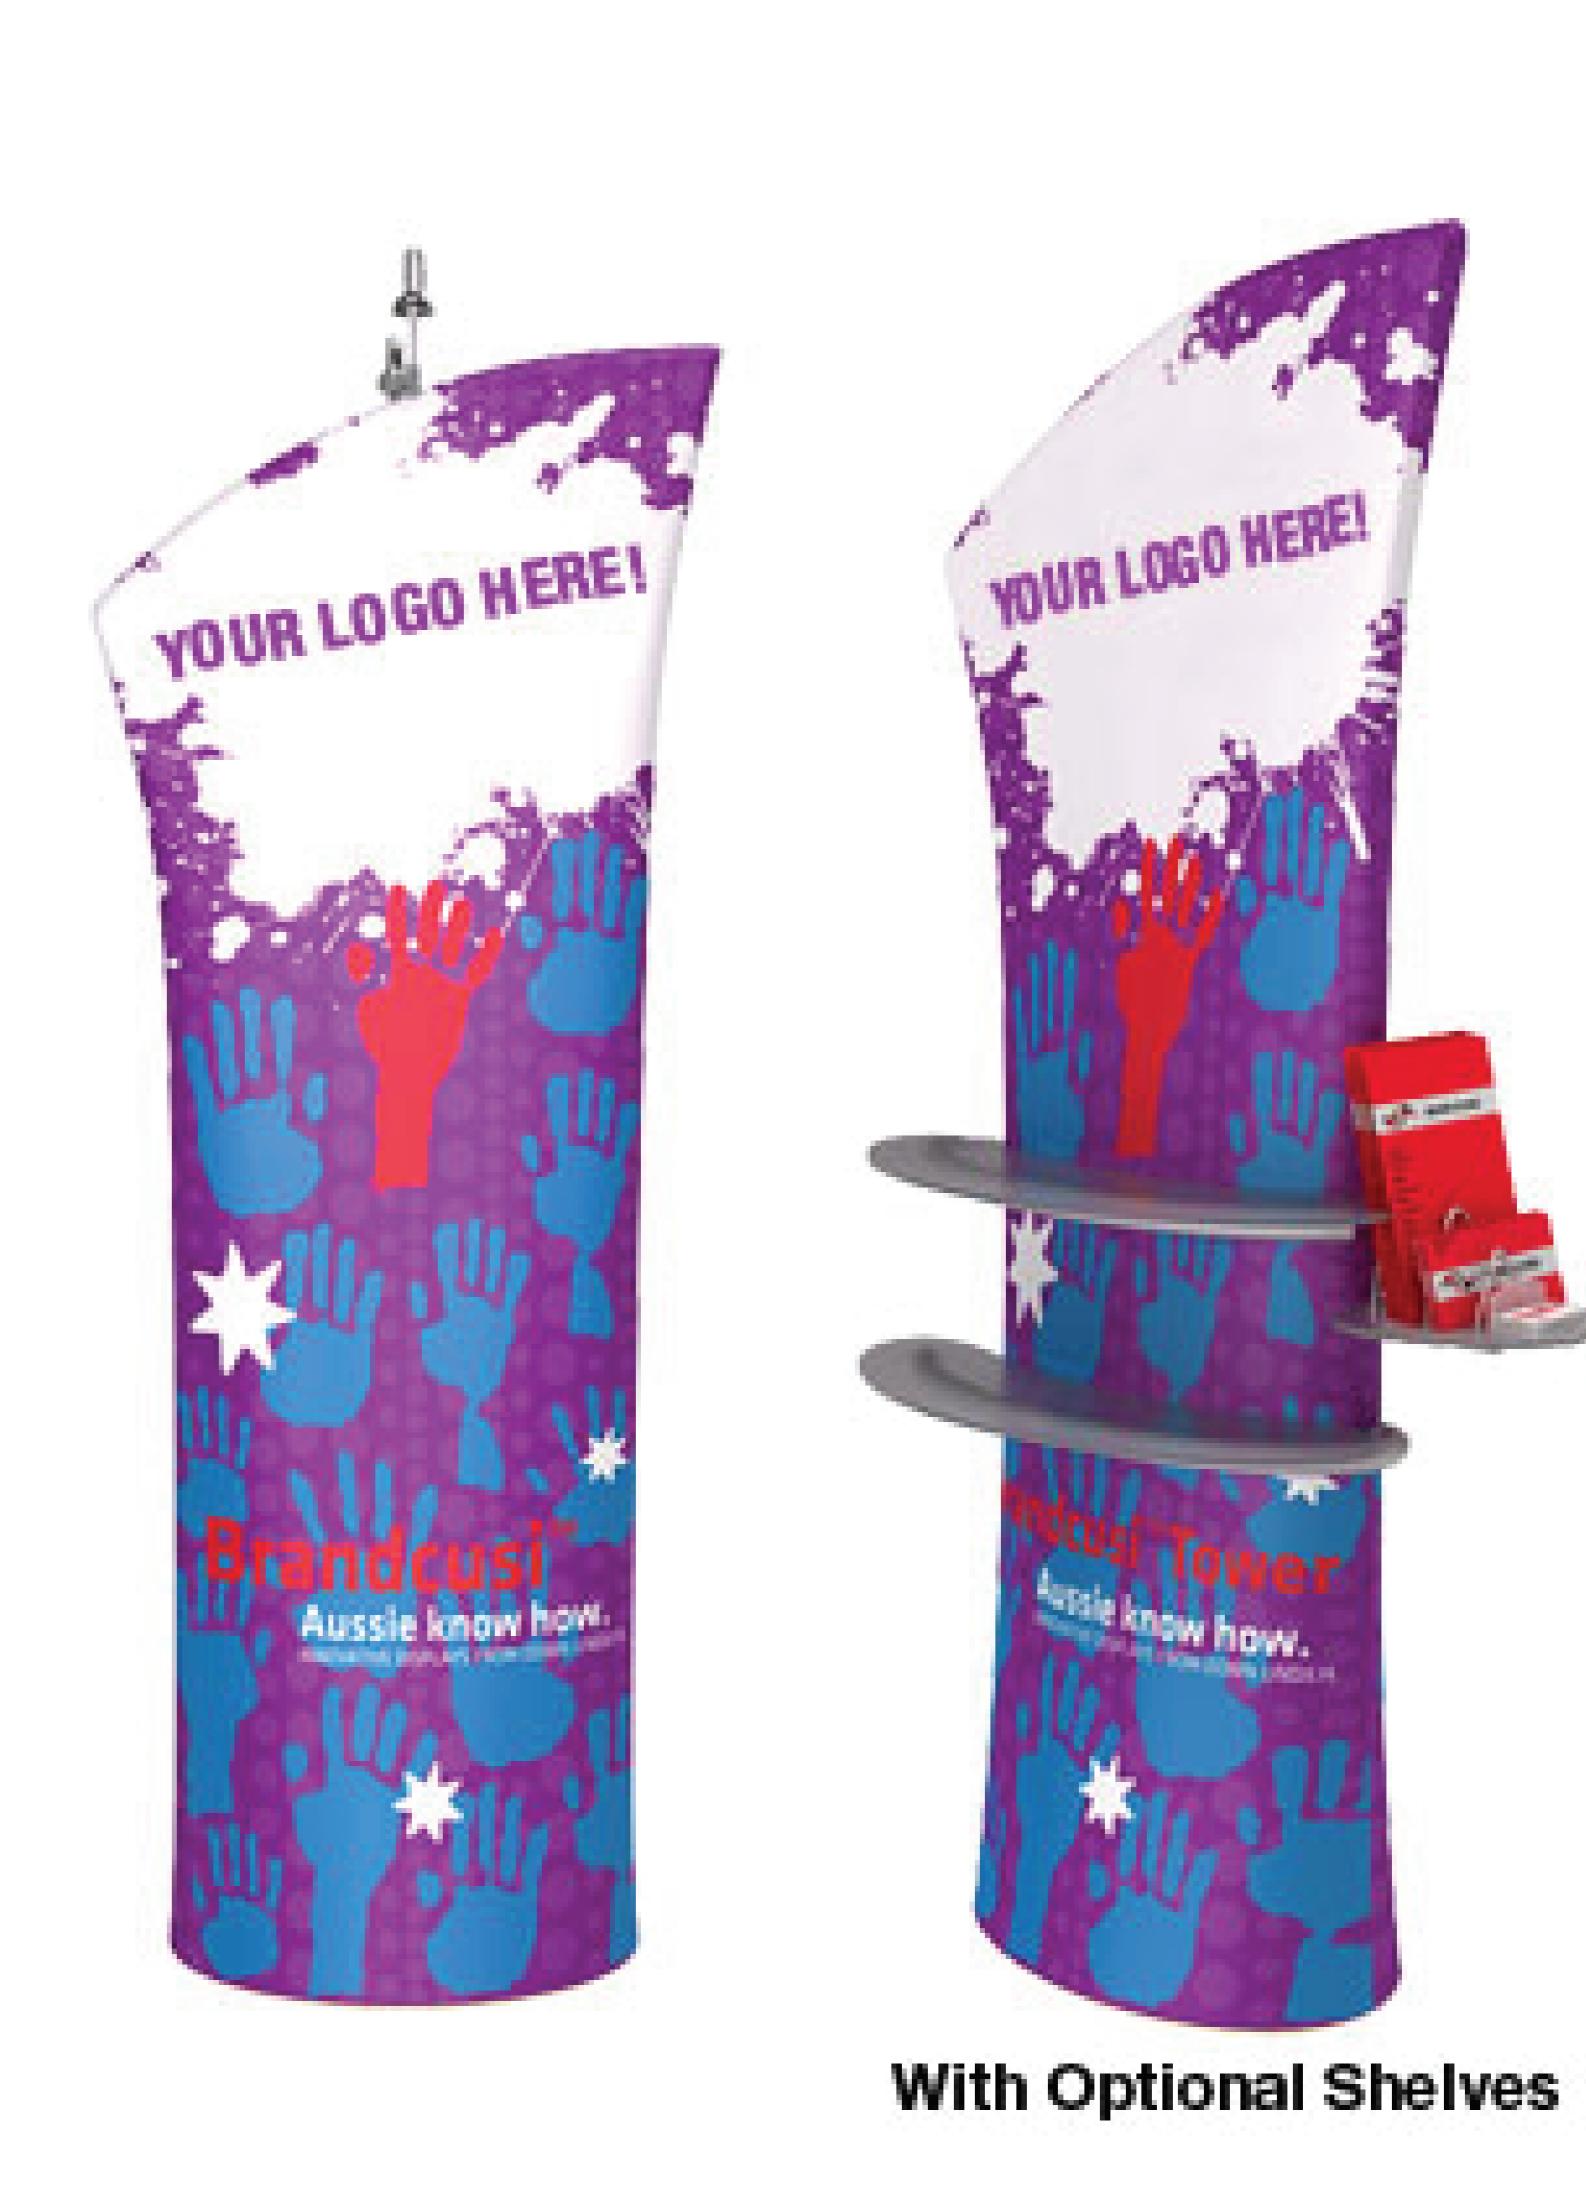

## Impact Tension Fabric Banner Angled (Back)

Graphic Size
33"w x 80"h -----

Keep text and important images inside green area.

Graphic Size with Bleed (Background should extend to here) 35.4"w x 82.7"h

- CMYK color
- Resolutions must be 72-125 ppi
- All fonts must be created to outlines
- Embed all images in final document
- Delete Template layers and save final document as PDF for print. Only the artwork that you want printed should be in the file, no die or trim lines.

## Optional Shelving Installation Area

If shelving is going to be used, keep text and important images outside of red section

## Angled (Front) Graphic Size 33"w x 80"h -----

Impact Tension Fabric Banner

Keep text and important images inside green area.

Graphic Size with Bleed (Background should extend to here) 35.4"w x 82.7"h

- CMYK color
- Resolutions must be 72-125 ppi
- All fonts must be created to outlines
- Embed all images in final document
- Delete Template layers and save final document as PDF for print. Only the artwork that you want printed should be in the file, no die or trim lines.