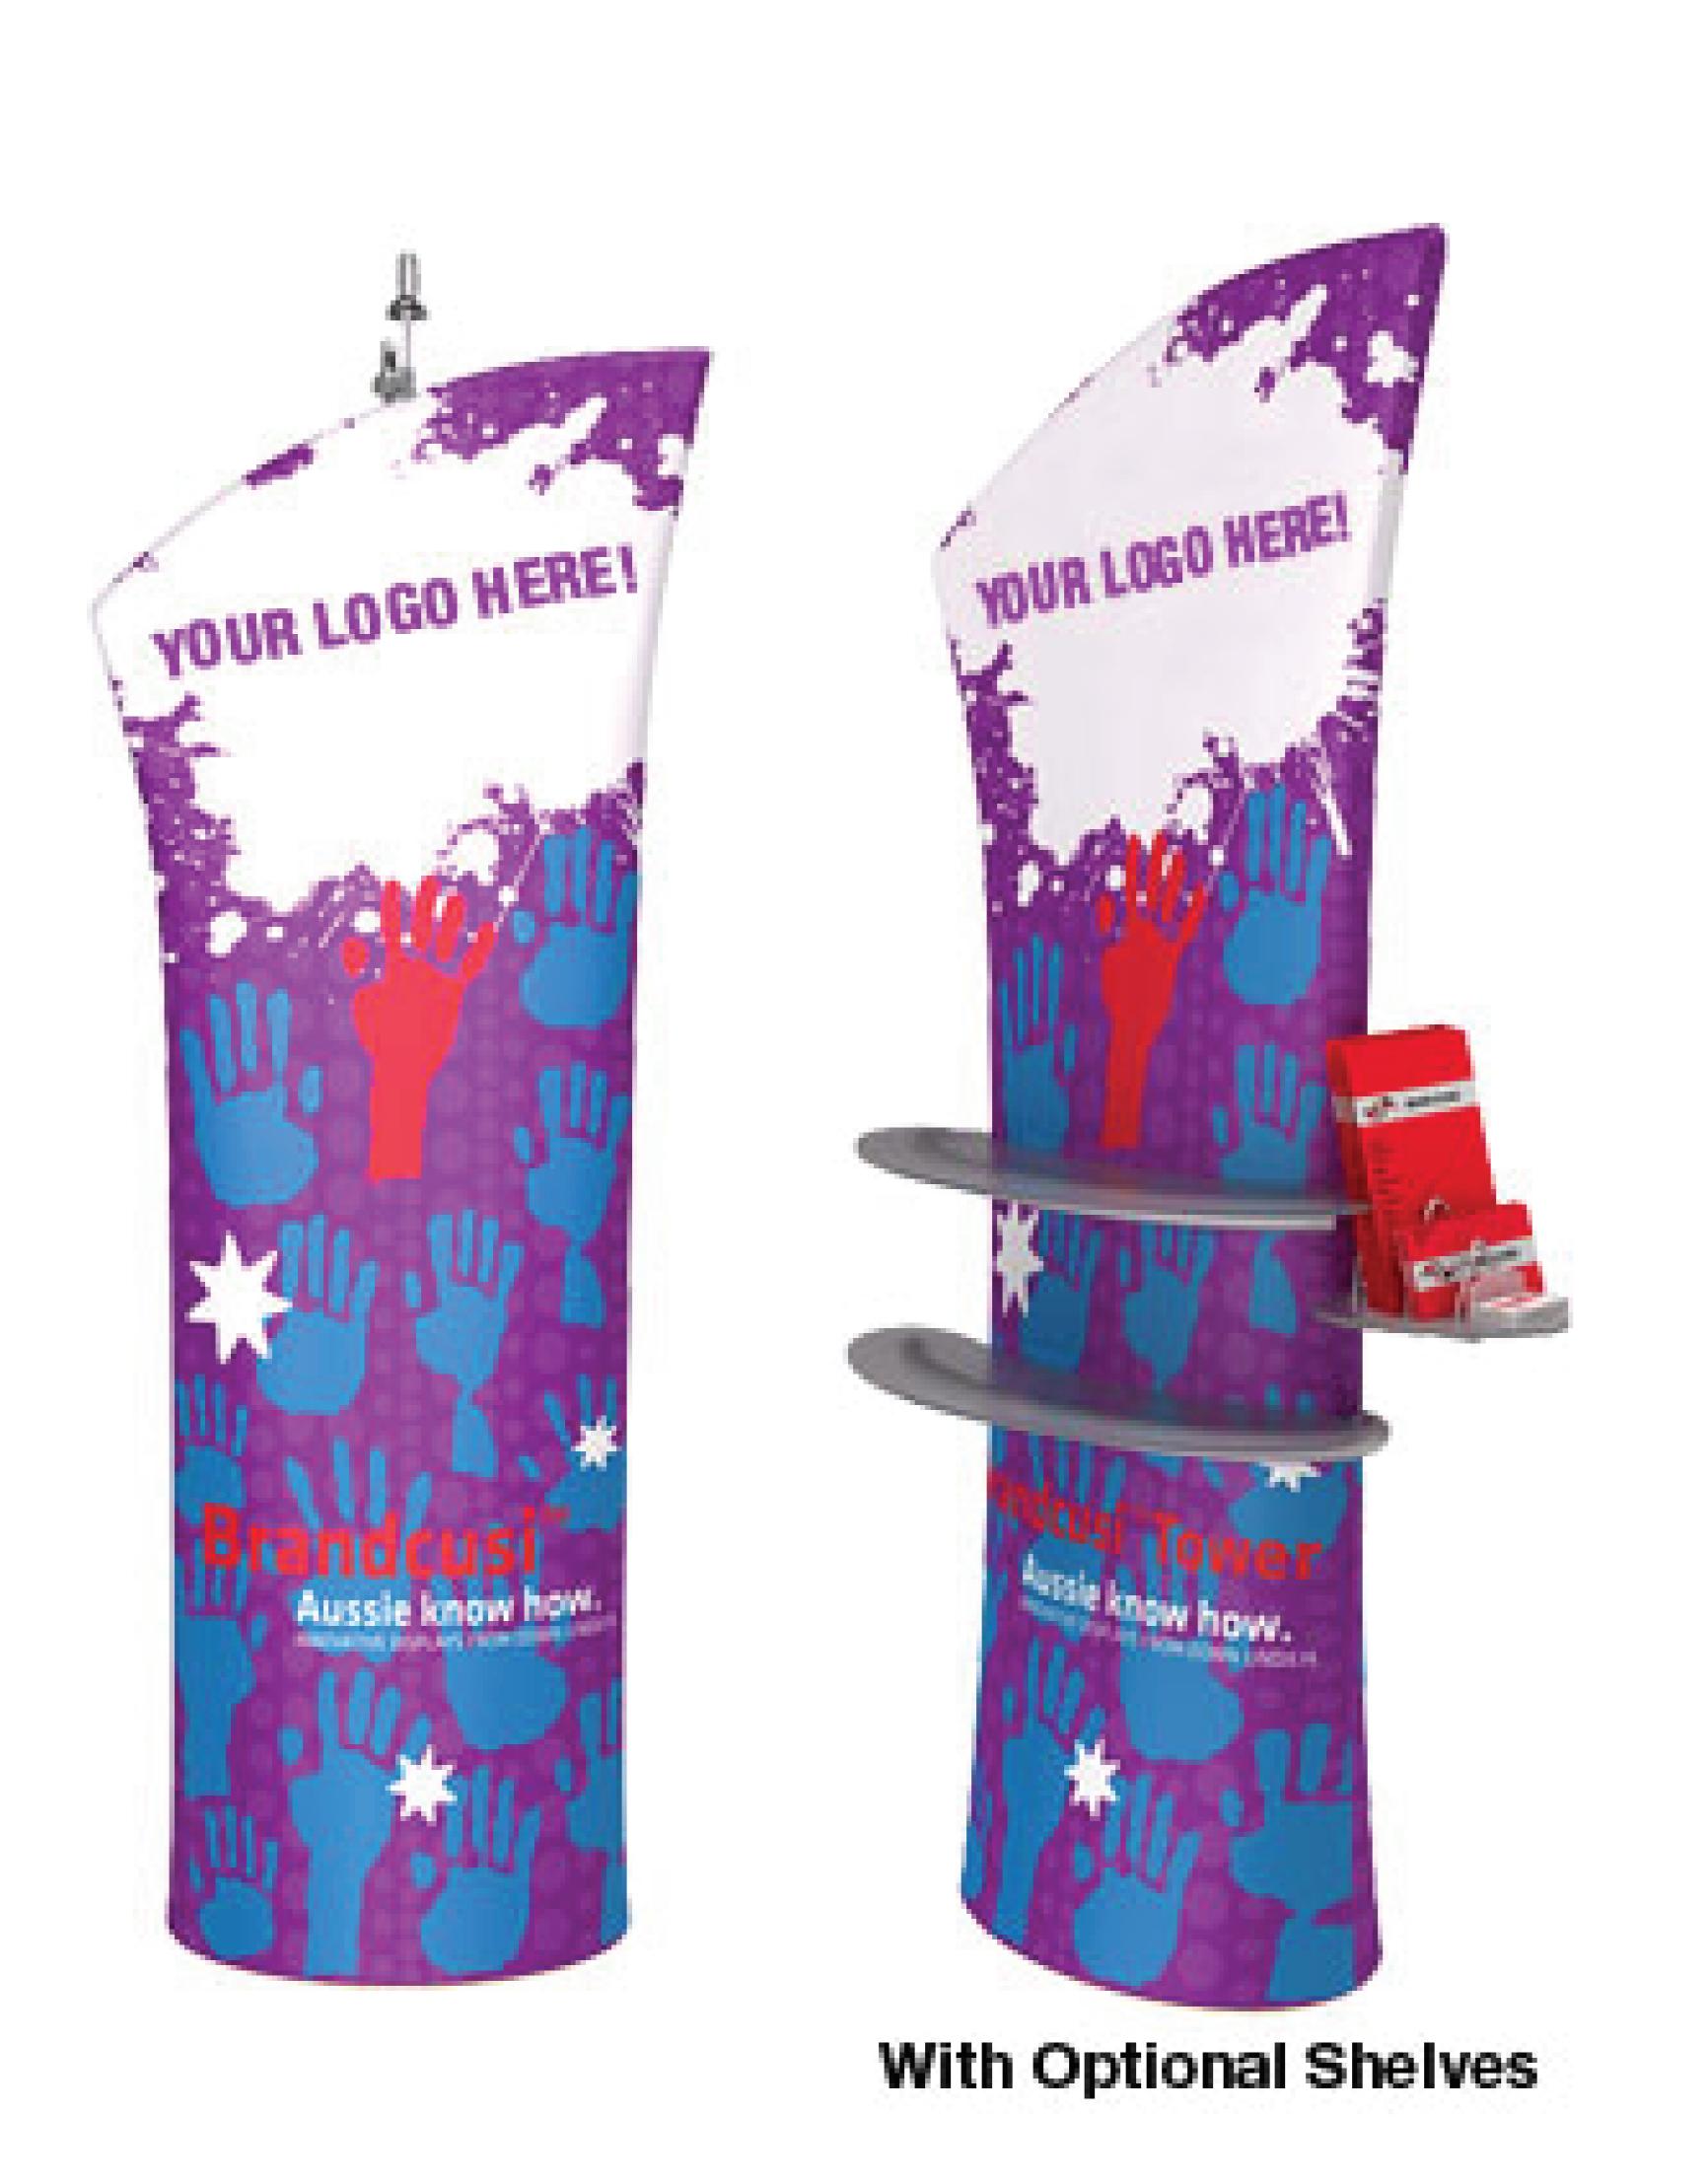

## Impact Tension Fabric Banner Angled (Back)

Graphic Size
33"w x 80"h -----

Keep text and important images inside green area.

Graphic Size with Bleed (Background should extend to here) 35.4"w x 82.7"h

- CMYK color
- Resolutions must be 72-125 ppi
- All fonts must be created to outlines
- Embed all images in final document
- Delete Template layers and save final document as PDF for print. Only the artwork that you want printed should be in the file, no die or trim lines.

## Optional Shelving Installation Area

If shelving is going to be used, keep text and important images outside of red section

## Angled (Front) Graphic Size 33"w x 80"h -----

Impact Tension Fabric Banner

Keep text and important images inside green area.

Graphic Size with Bleed (Background should extend to here) 35.4"w x 82.7"h

- CMYK color
- Resolutions must be 72-125 ppi
- All fonts must be created to outlines
- Embed all images in final document
- Delete Template layers and save final document as PDF for print. Only the artwork that you want printed should be in the file, no die or trim lines.