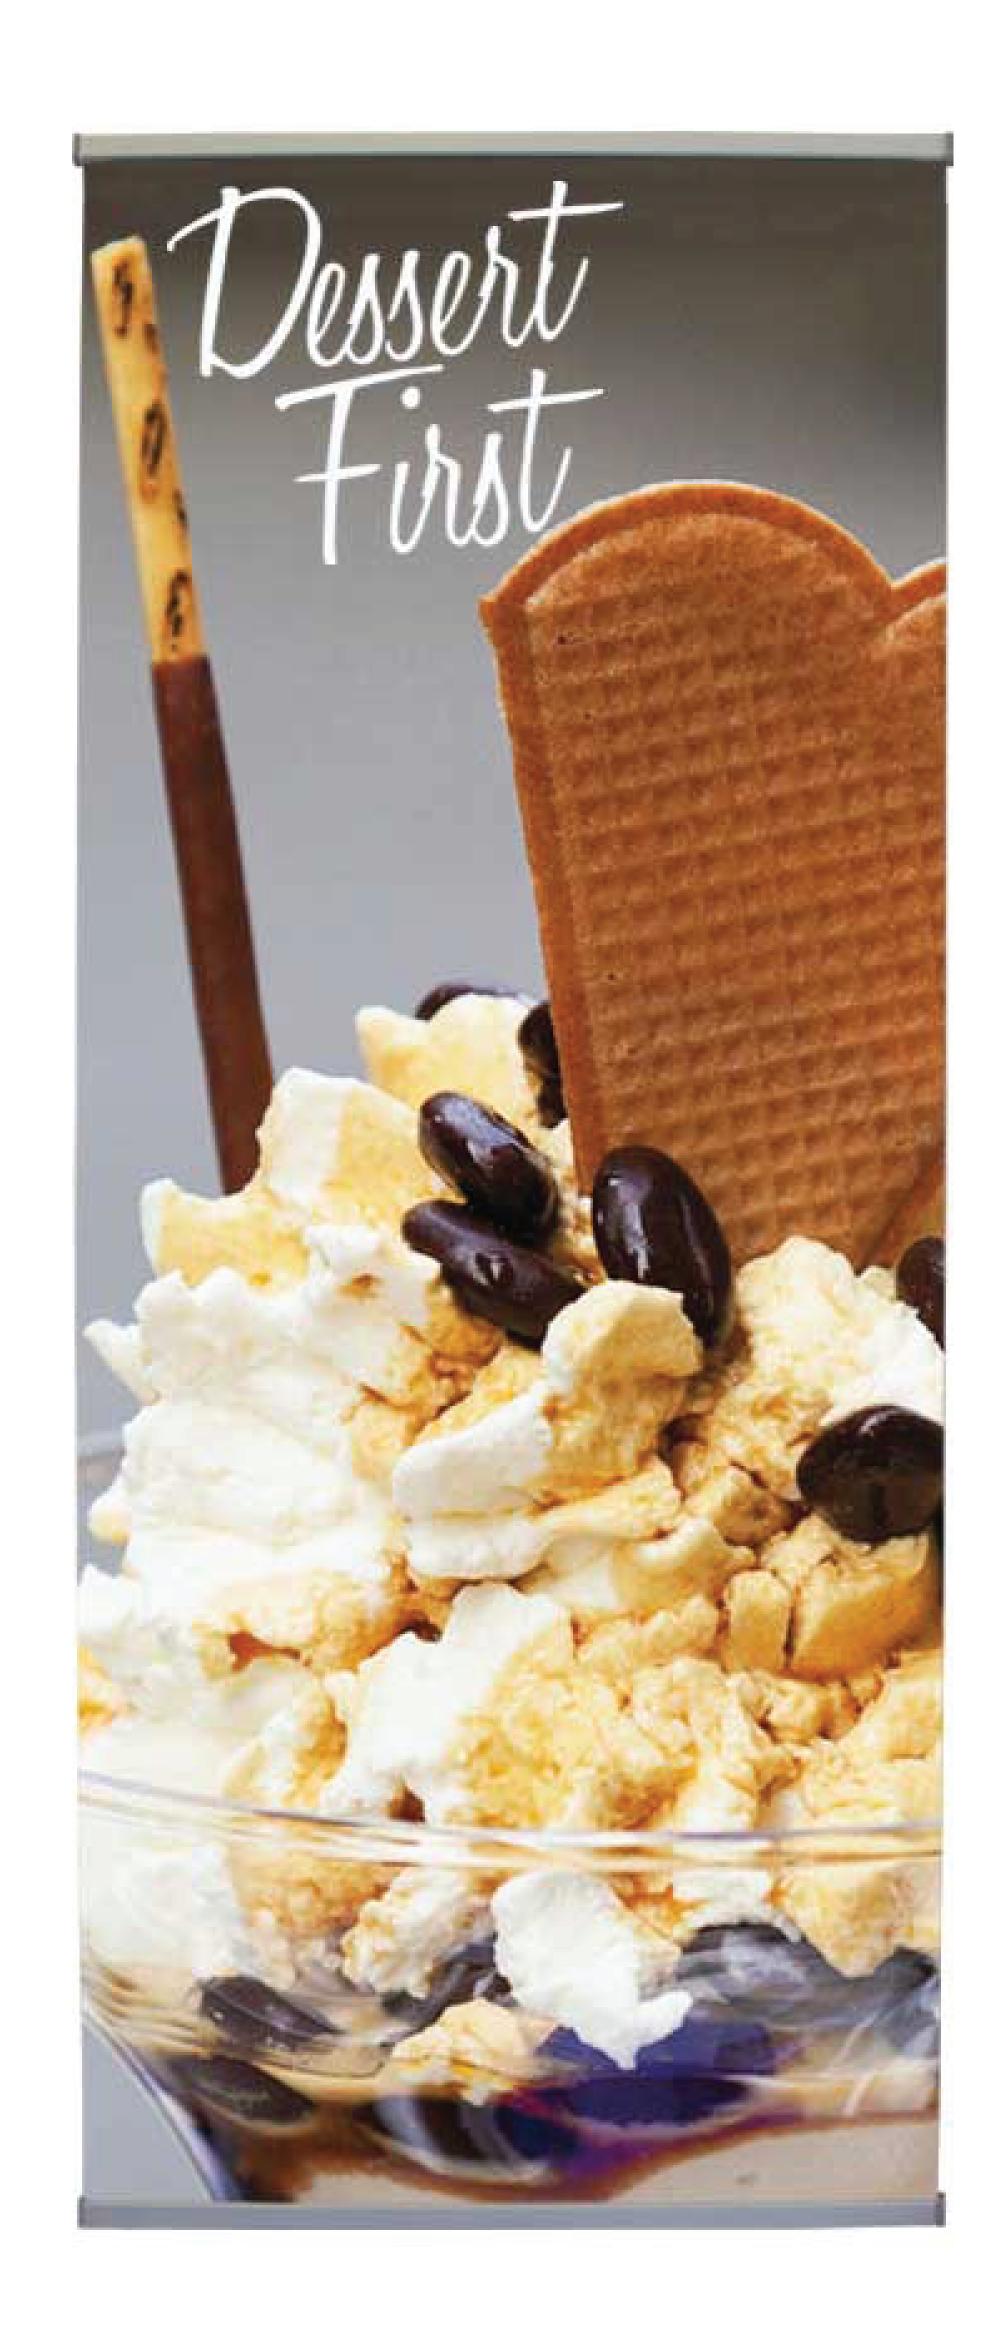

Top .5" will be covered by clamp

## **IMPACT L-36 BANNER**

It's good to keep important artwork elements (logos, text, foreground images, etc.) within the inner green dashed line.

**Trim/Crop Size 36" x 83.5"** 

## Graphic Size with Bleed (Background should extend to here, will be trimmed) 37" x 84.5"

- CMYK color
- Resolutions must be 100-150ppi
- All fonts must be converted to outlines (Illustrator)
- Embed all images in final document (Illustrator)
- Delete all template layers and save only your artwork as high-res JPEG or PDF for print
- No trim or printer marks are necessary (we add them here)

## Bottom .5" will be covered by clamp