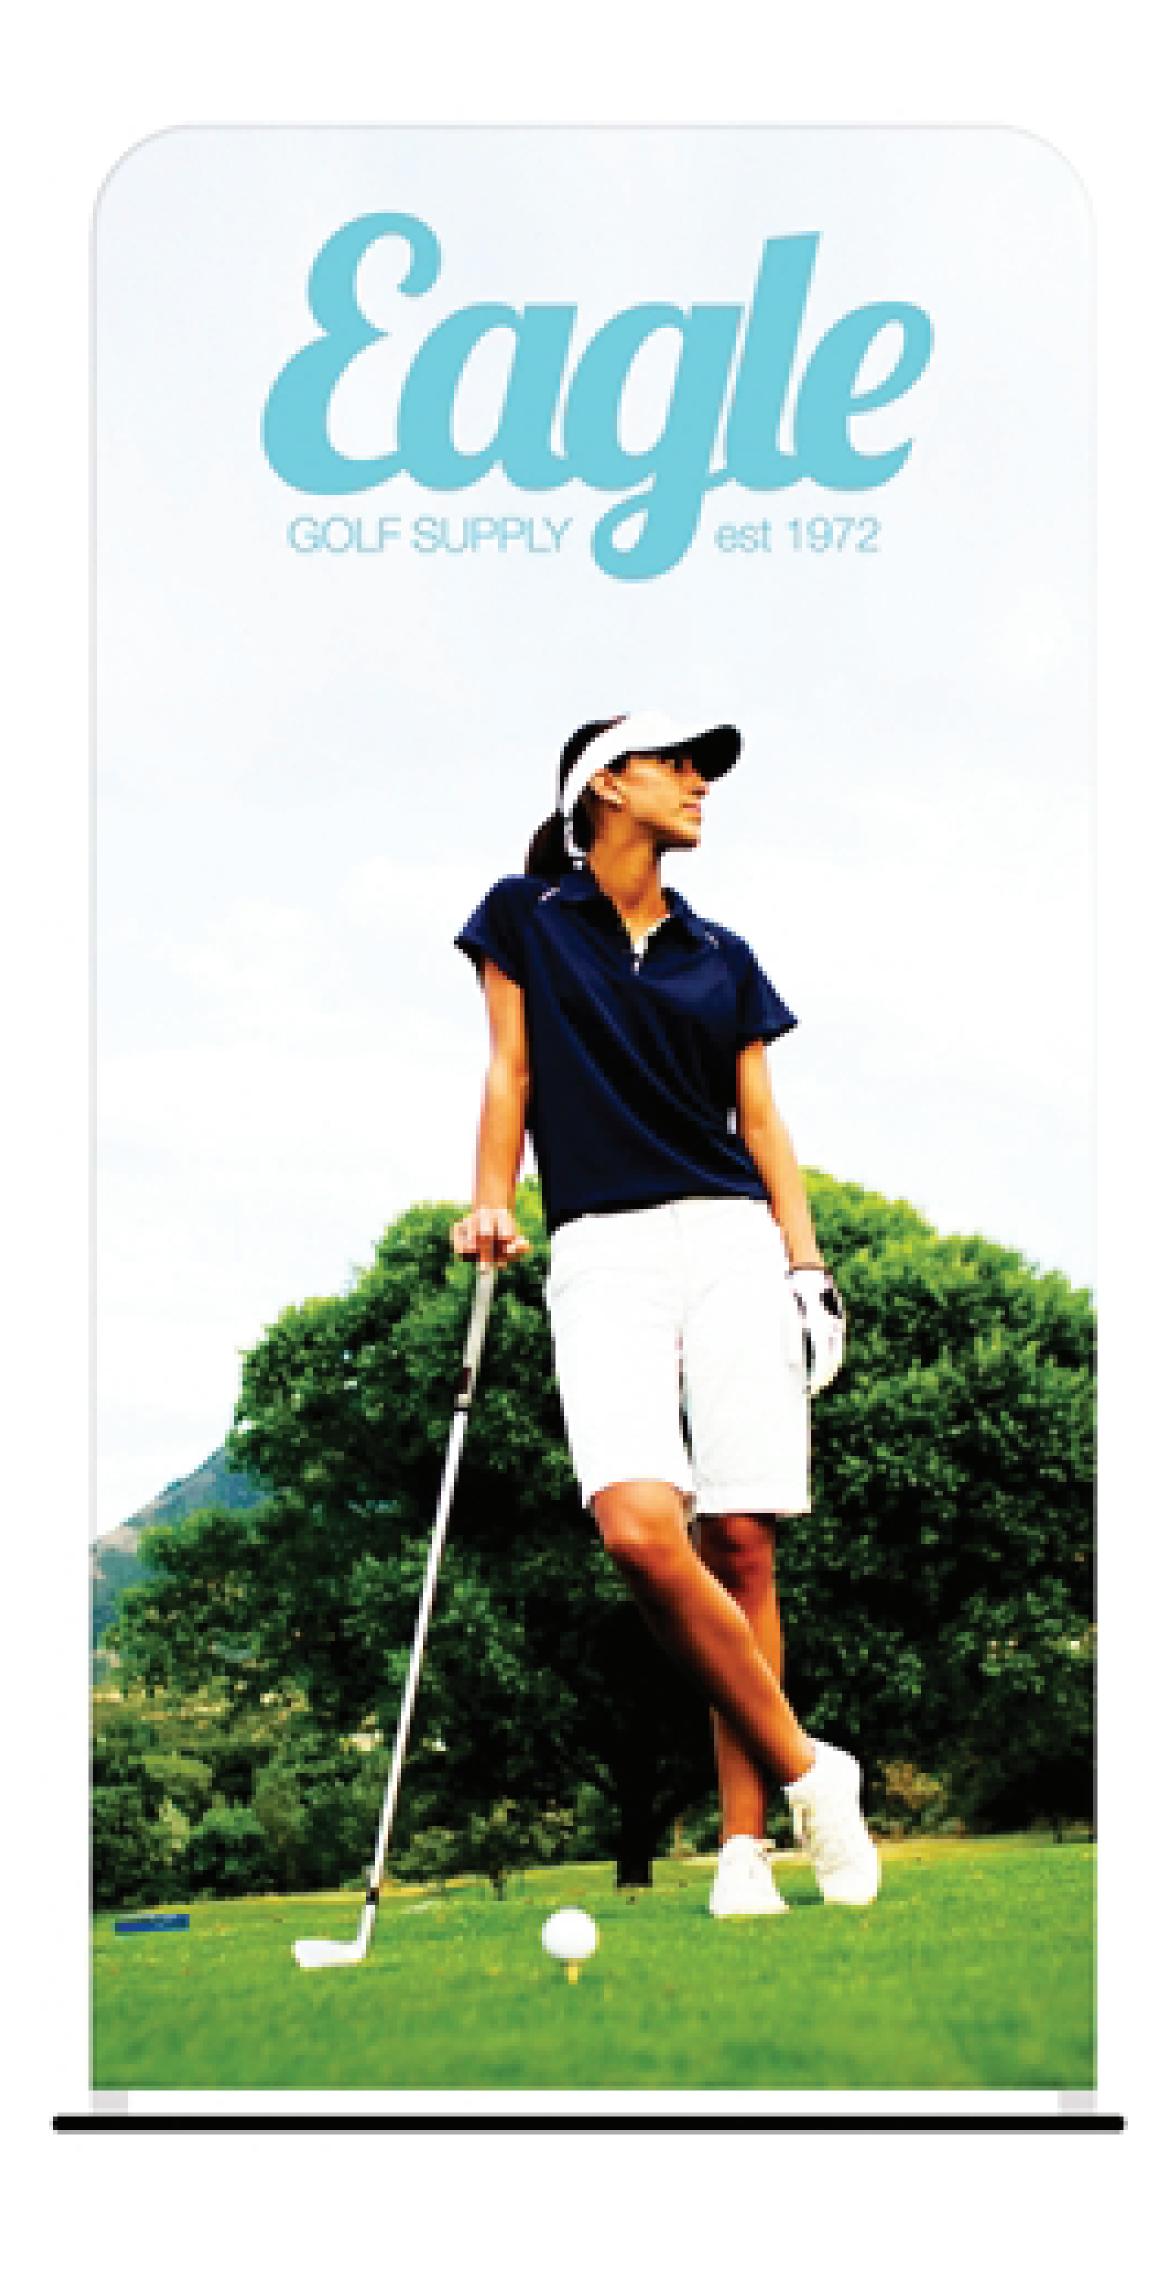

## IMPACT KINETIC - 4FT X 7.5FT

FABRIC BANNER STAND

Trim/Viewable Size 48"w x 88"h

Graphic Size with Bleed (Background should extend to here for trimming) 49"w x 89"h

Important artwork elements should be within the inner 43"w x 83"h green line. (logos, text, foreground images, etc.)

While designing, it's a good idea to zoom to 100% and scroll throughout layout to check artwork print quality.

Designers: Final layout should be proofed with client before being sent in for printing.

48"w x 88"h Example