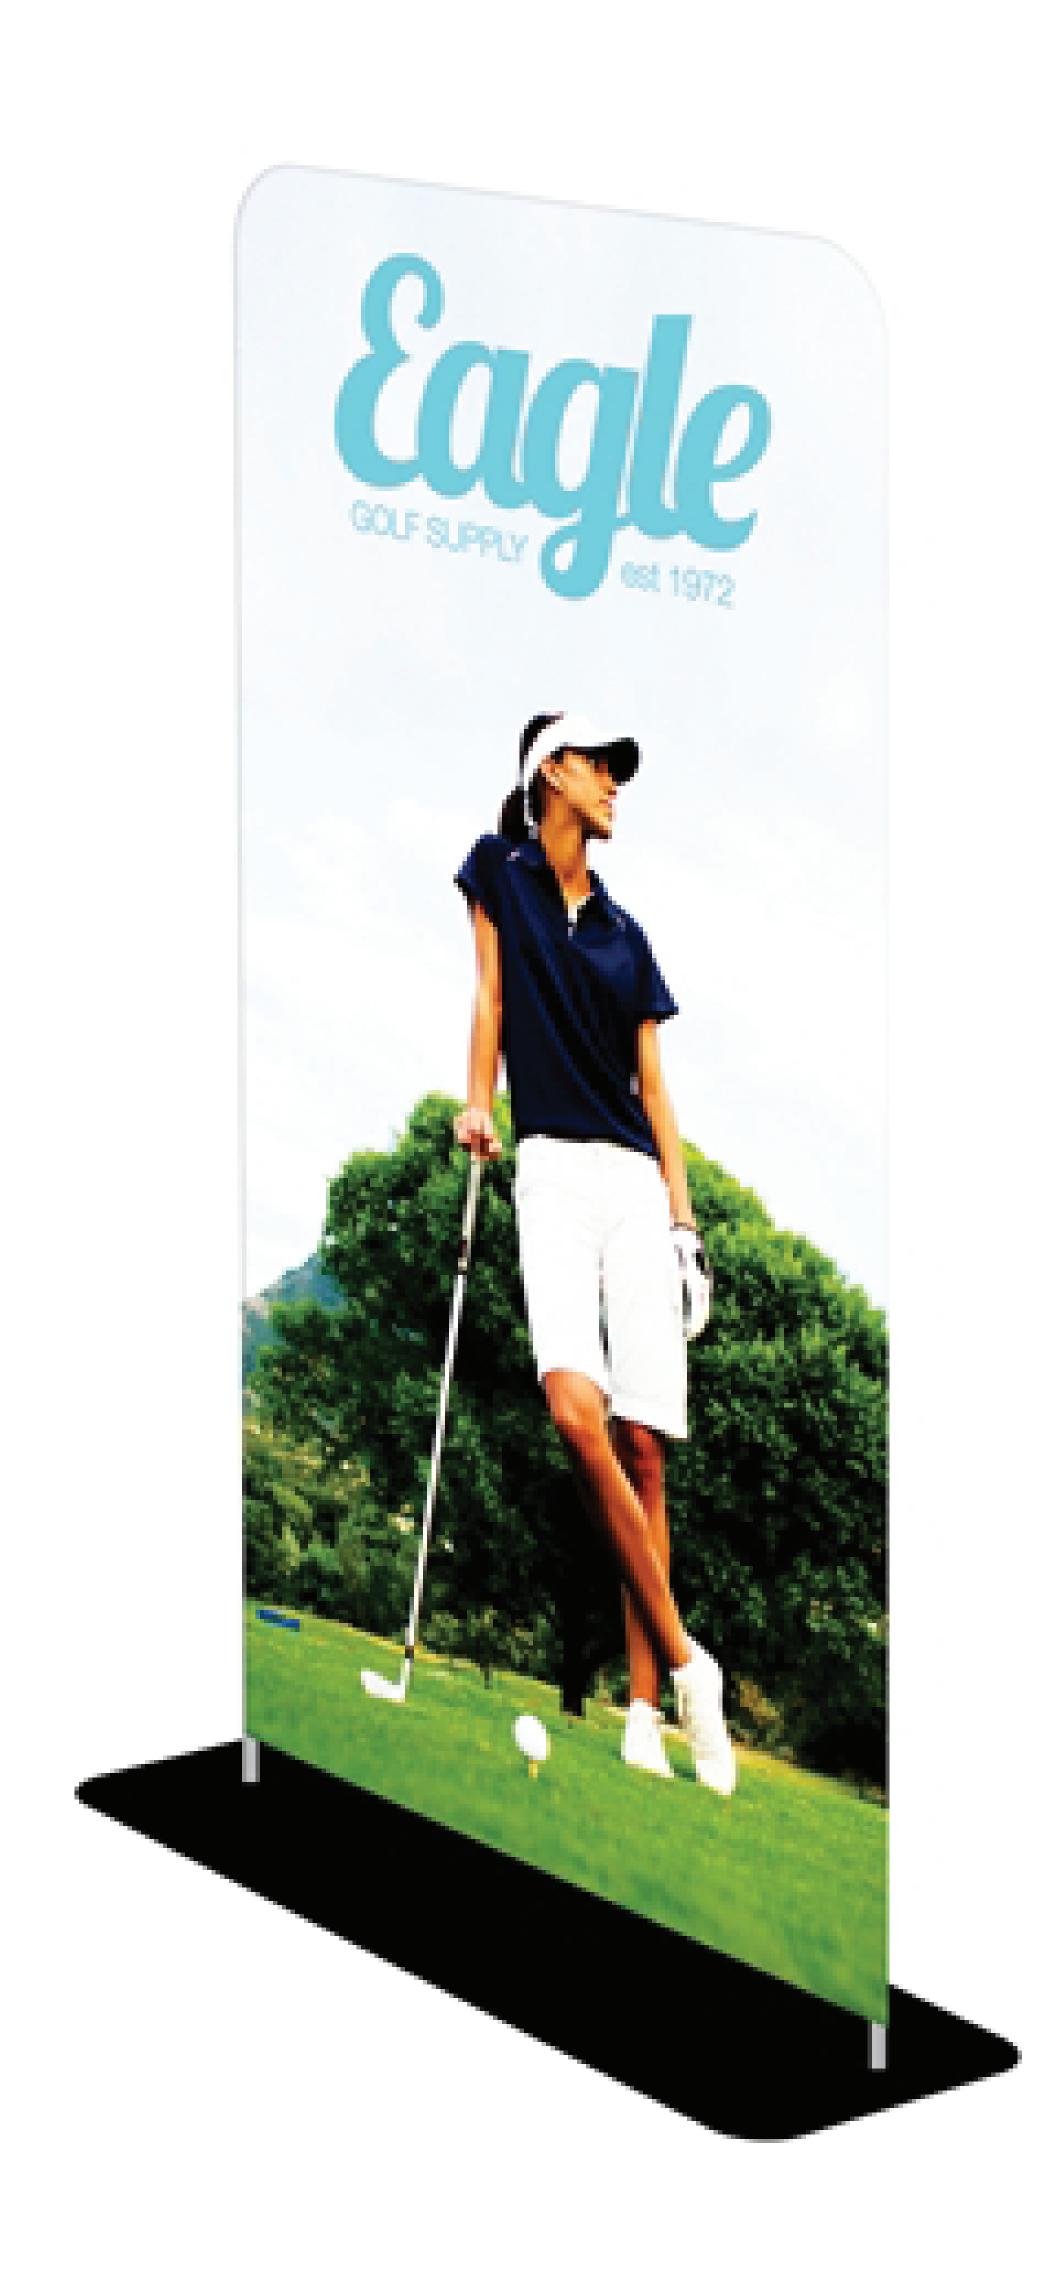

## IMPACT KINETIC - 4FT X 7.5FT

FABRIC BANNER STAND

Trim/Viewable Size 48"w x 88"h

Graphic Size with Bleed (Background should extend to here for trimming) 49"w x 89"h

Important artwork elements should be within the inner 43"w x 83"h green line. (logos, text, foreground images, etc.)

While designing, it's a good idea to zoom to 100% and scroll throughout layout to check artwork print quality.

Designers: Final layout should be proofed with client before being sent in for printing.

48"w x 88"h Example