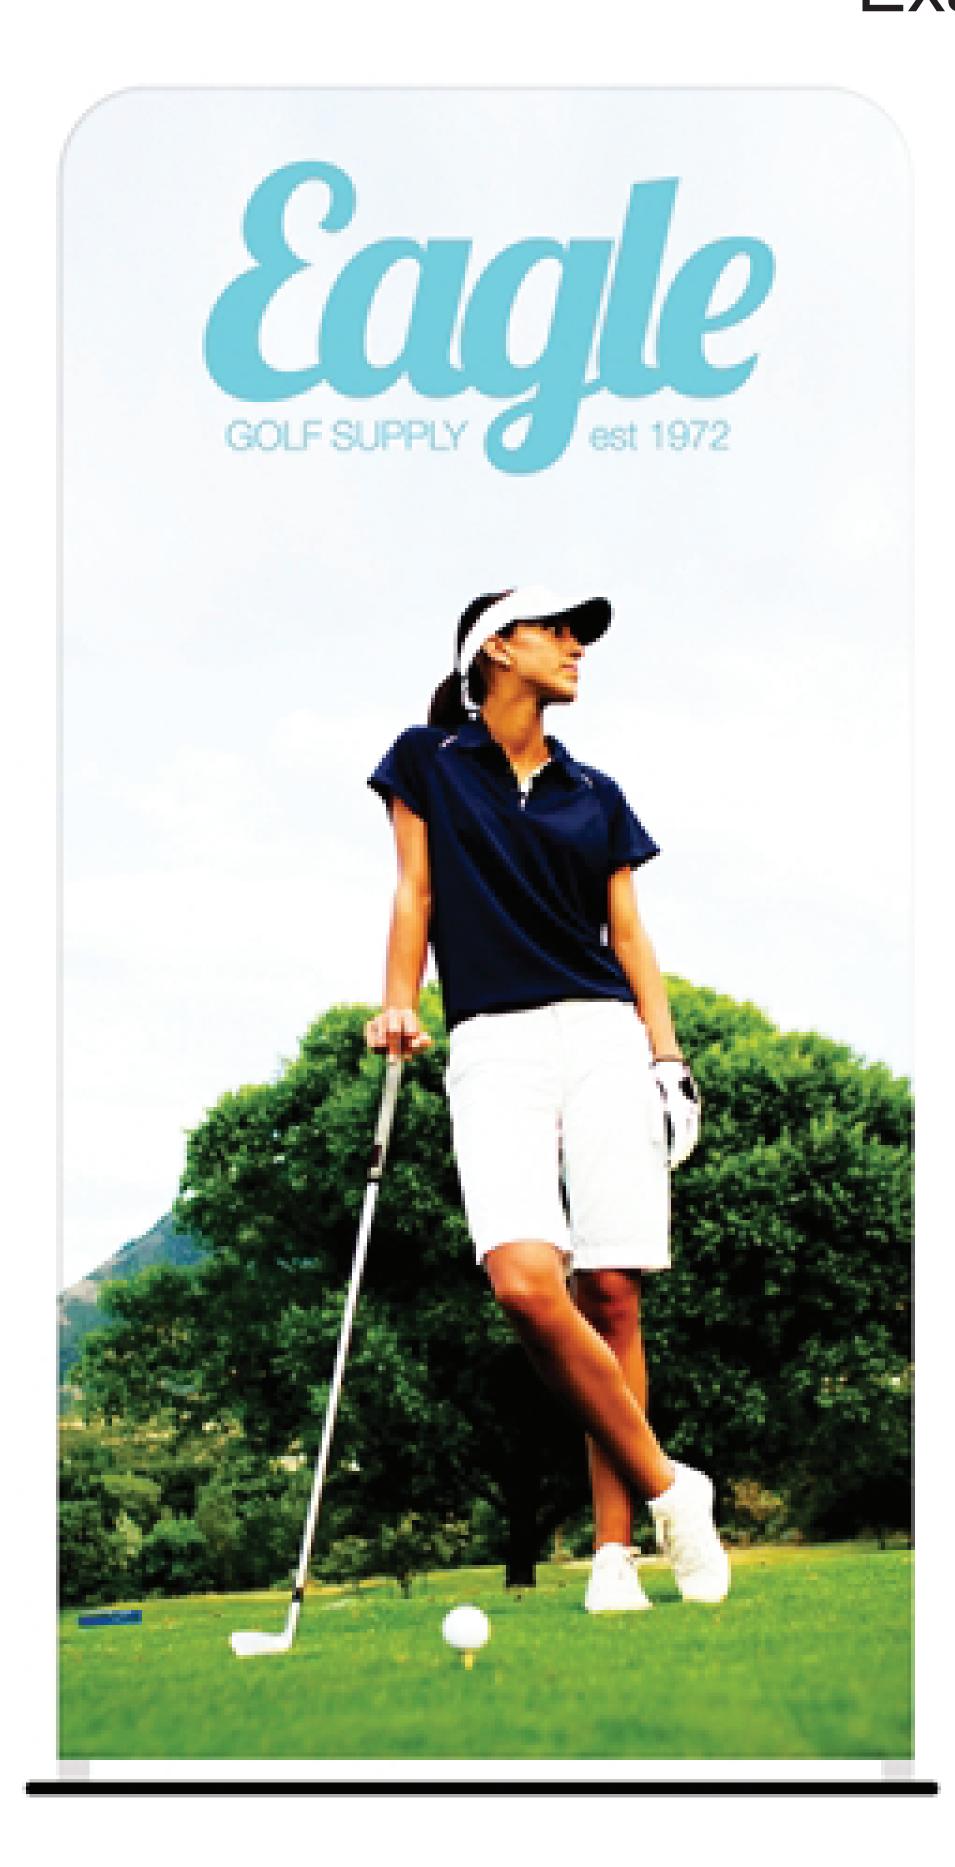

## IMPACT KINETIC - 4FT X 5.5FT

FABRIC BANNER STAND

Trim/Viewable Size 48"w x 64"h

Graphic Size with Bleed (Background should extend to here for trimming) 49"w x 65.5"h

Important artwork elements should be within the inner 43"w x 59"h green line. (logos, text, foreground images, etc.)

While designing, it's a good idea to zoom to 100% and scroll throughout layout to check artwork print quality.

Designers: Final layout should be proofed with client before being sent in for printing.

48"w x 88"h
Example