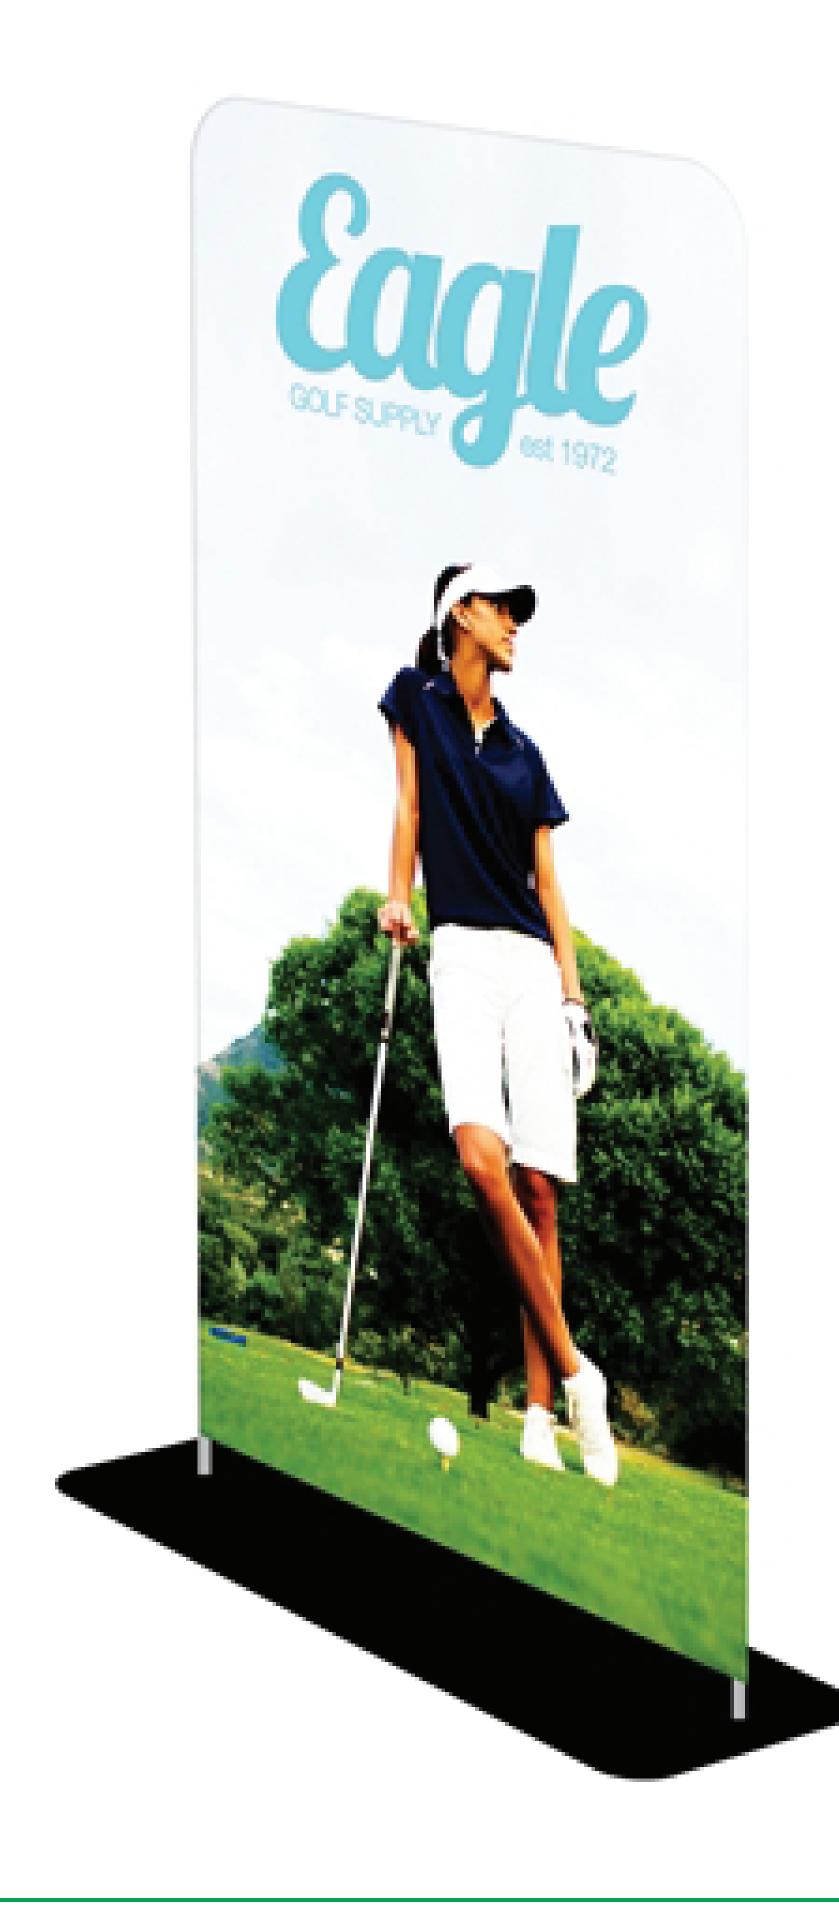

## IMPACT KINETIC - 4FT X 5.5FT

FABRIC BANNER STAND

Trim/Viewable Size 48"w x 64"h

Graphic Size with Bleed (Background should extend to here for trimming) 49"w x 65.5"h

Important artwork elements should be within the inner 43"w x 59"h green line. (logos, text, foreground images, etc.)