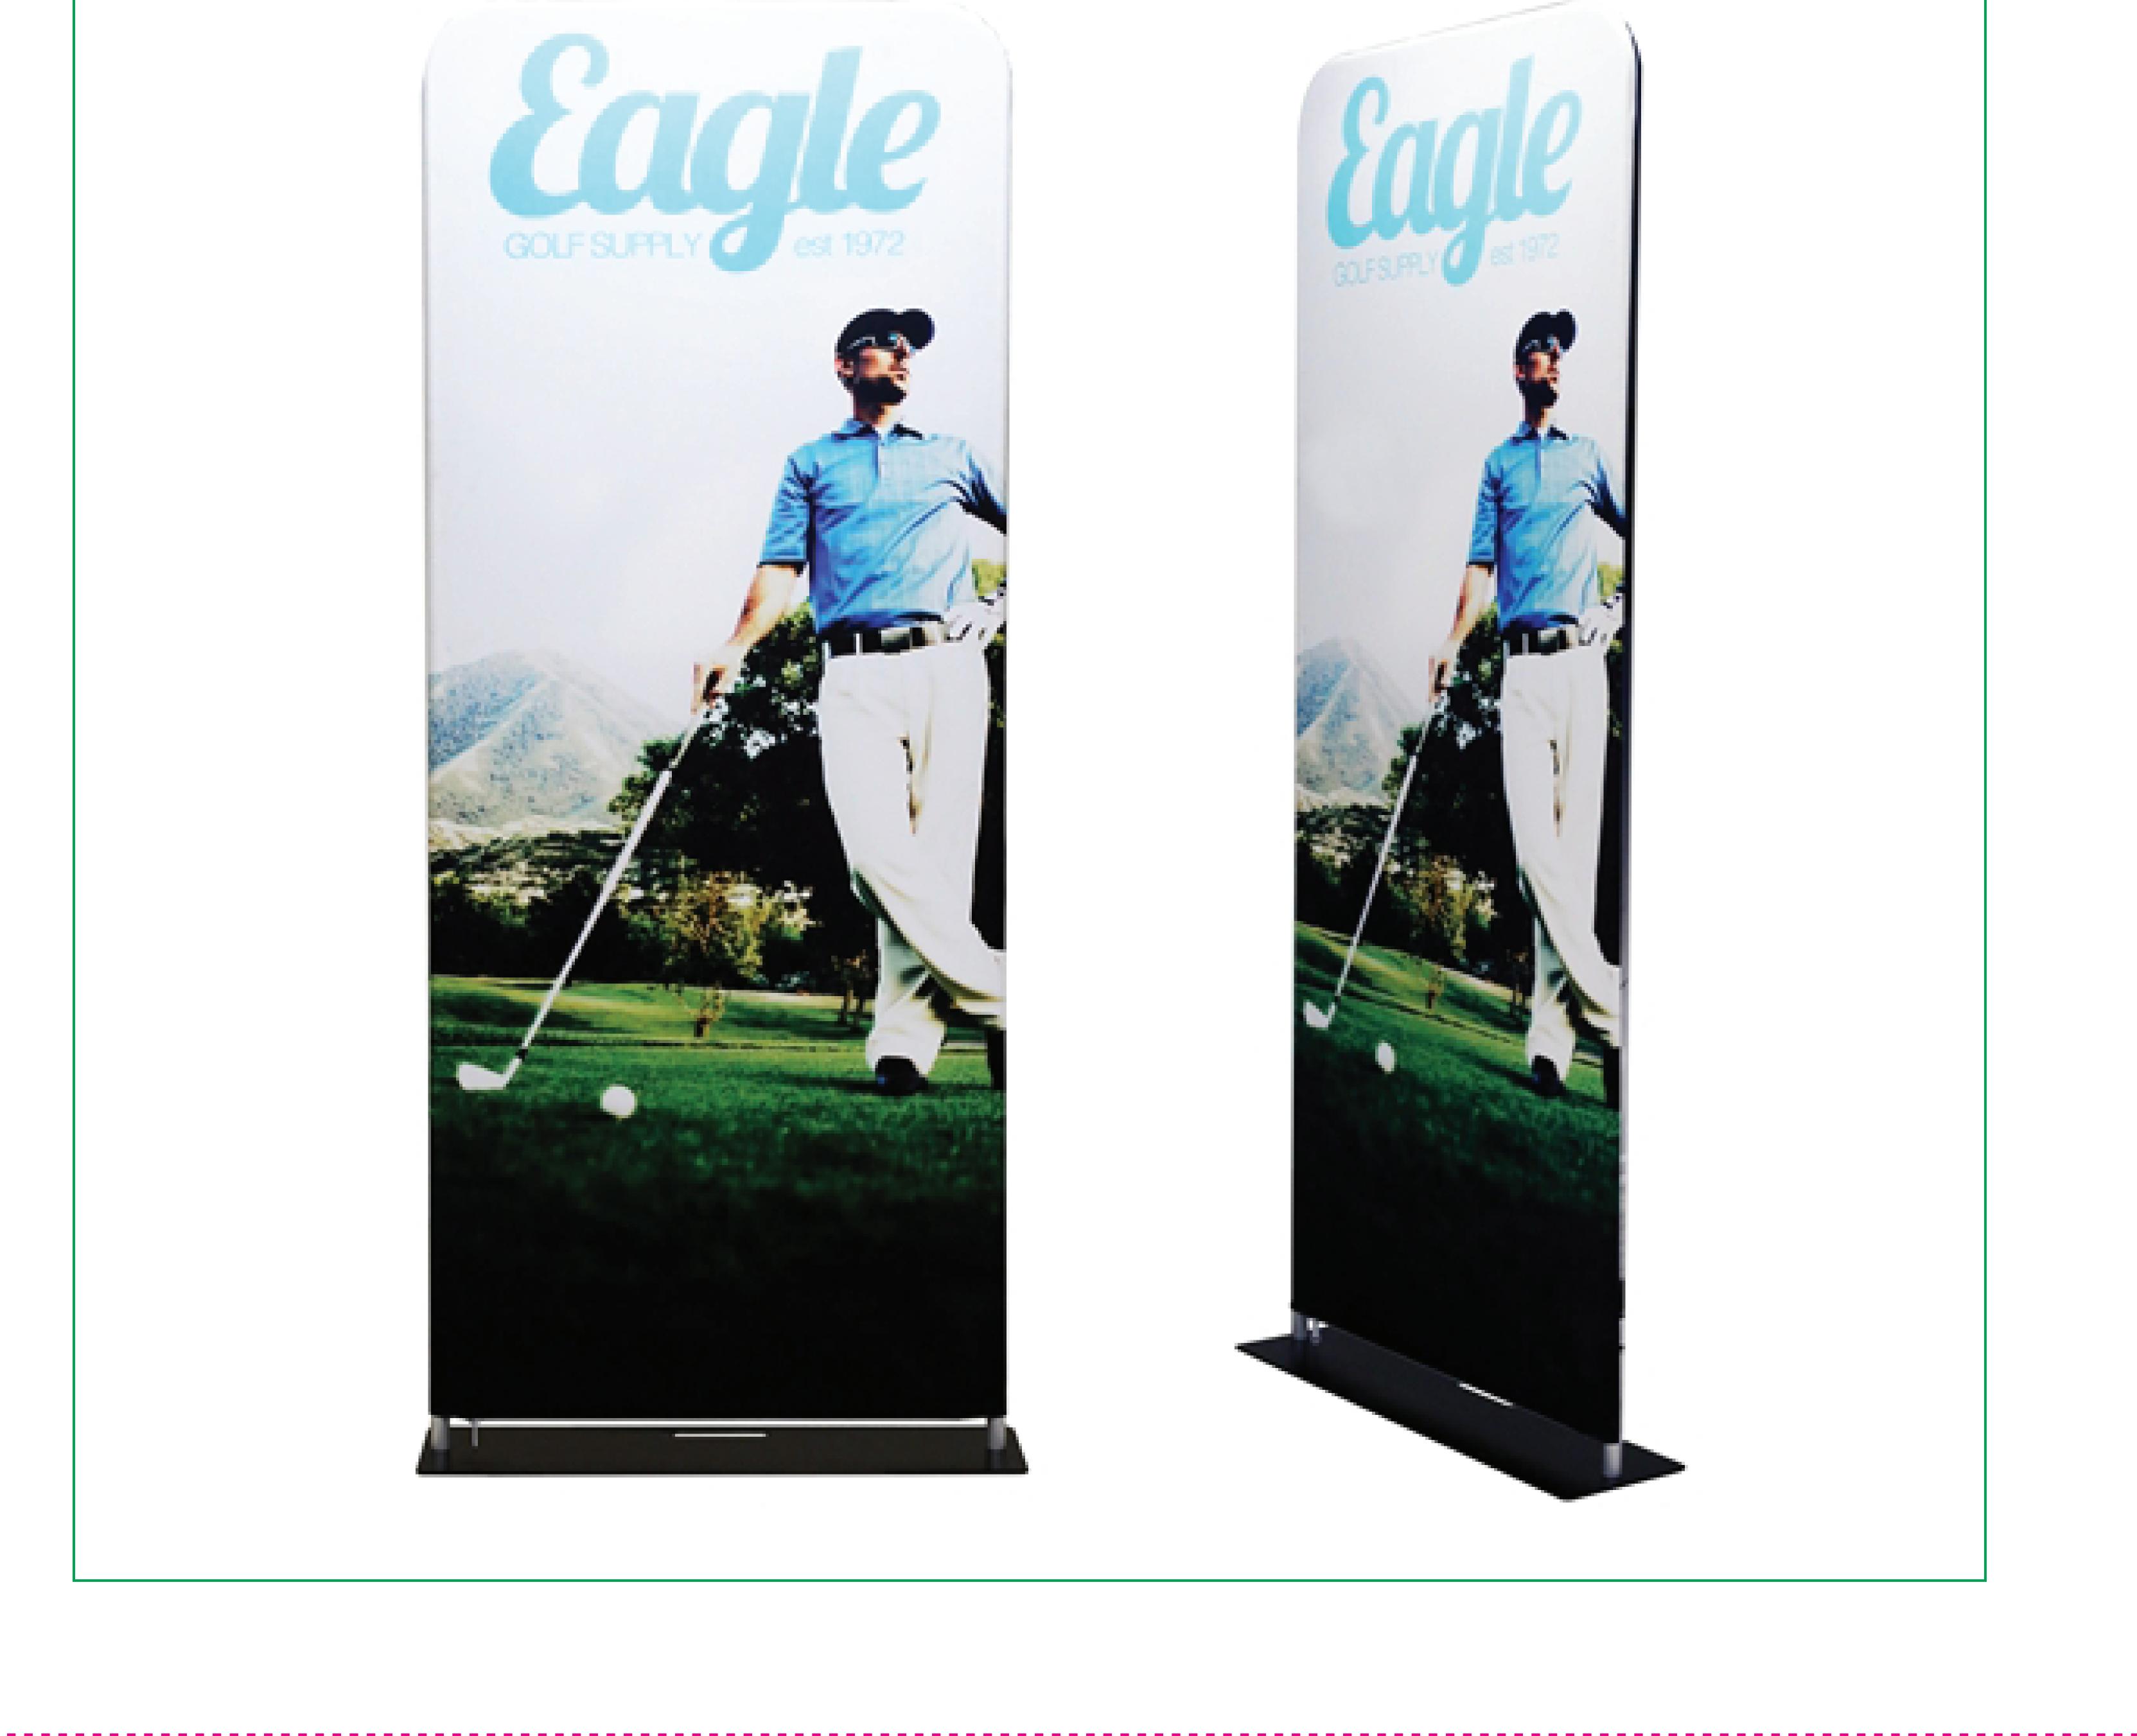

## **IMPACT KINETIC - 3FT X 7.5FT** FABRIC BANNER STAND

Trim/Viewable Size 36"w x 88"h

## **Graphic Size with Bleed** (Background should extend to here for trimming) 37"w x 89"h

Important artwork elements should be within the inner 31"w x 83"h green line. (logos, text, foreground images, etc.)