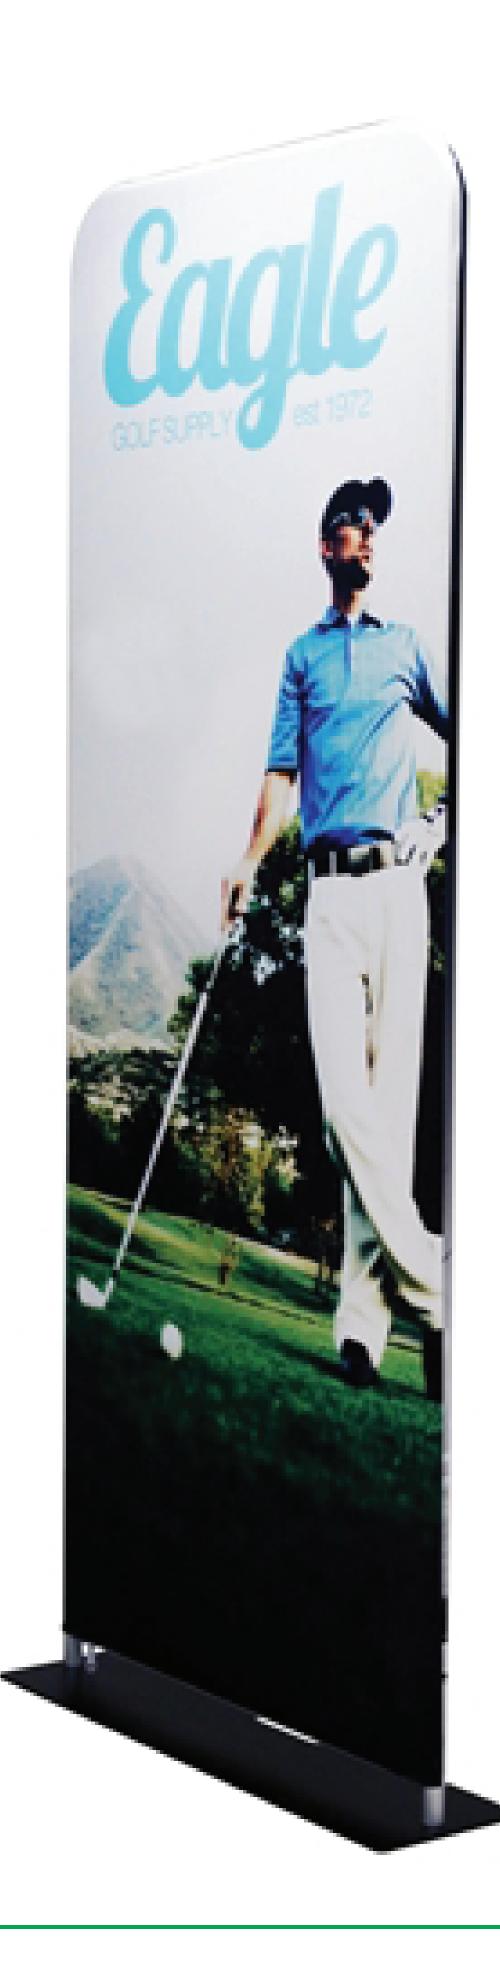

## IMPACT KINETIC - 3FT X 5.5FT

FABRIC BANNER STAND

Trim/Viewable Size 36"w x 64"h

Graphic Size with Bleed (Background should extend to here for trimming) 37"w x 65.5"h

Important artwork elements should be within the inner 31"w x 59"h green line. (logos, text, foreground images, etc.)