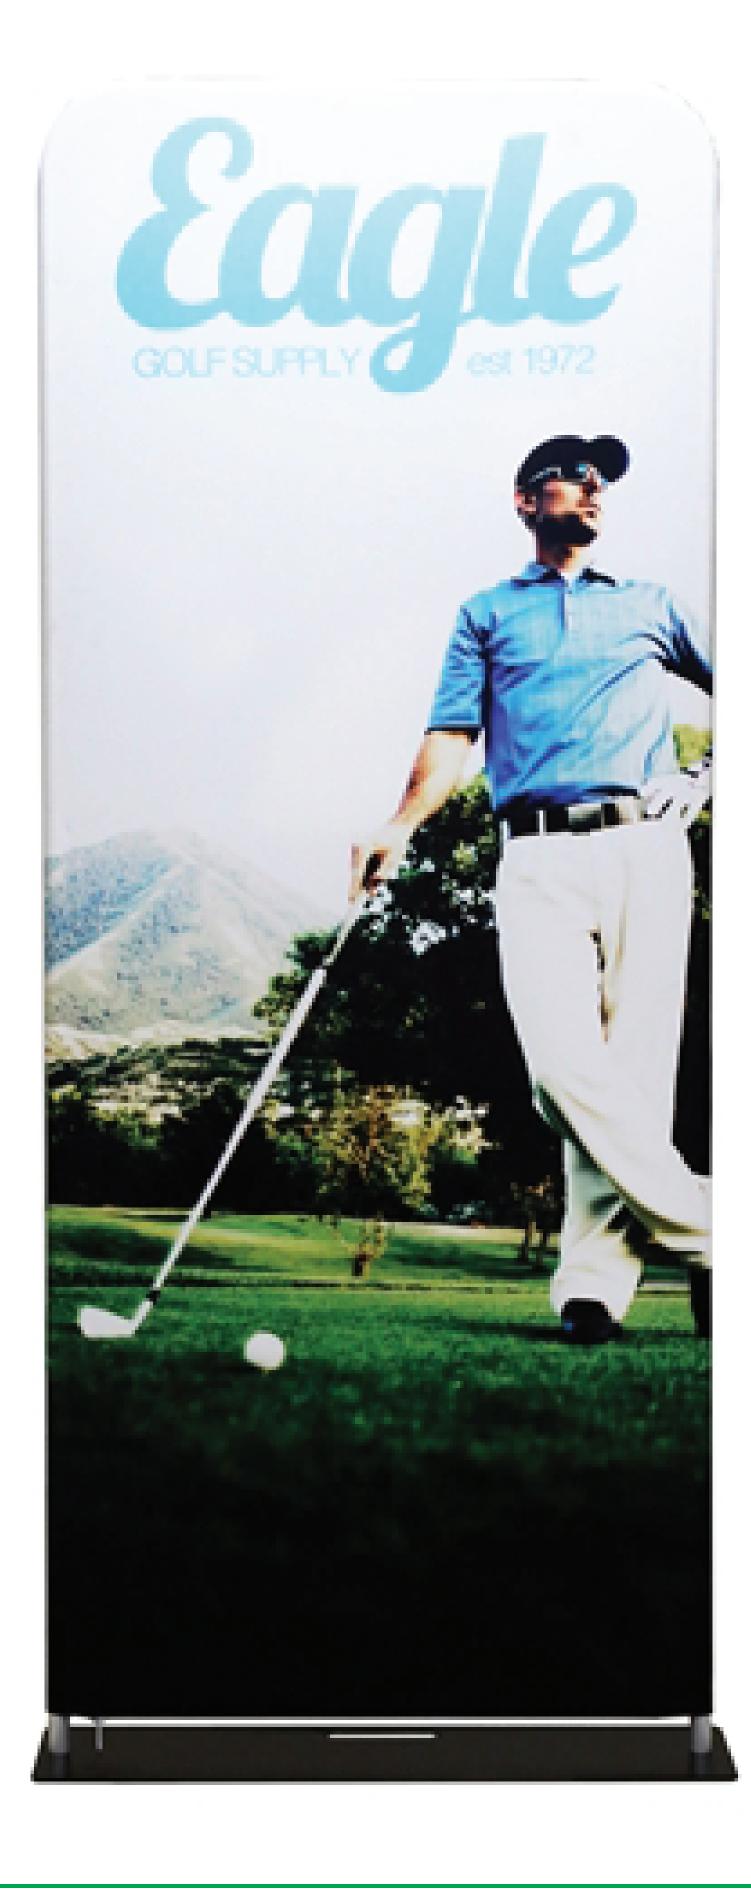

## IMPACT KINETIC - 3FT X 5.5FT

FABRIC BANNER STAND

Trim/Viewable Size 36"w x 64"h

Graphic Size with Bleed (Background should extend to here for trimming) 37"w x 65.5"h

Important artwork elements should be within the inner 31"w x 59"h green line. (logos, text, foreground images, etc.)