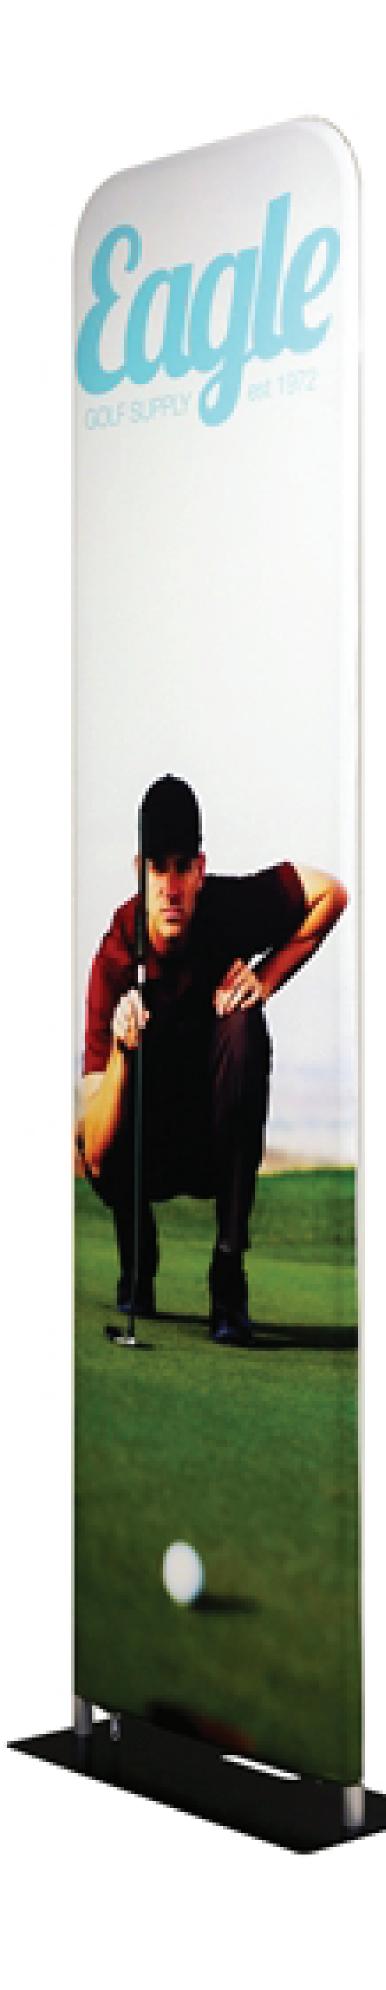

## IMPACT KINETIC - 2FT X 5.5FT

FABRIC BANNER STAND

Trim/Final Viewable Size 24"w x 64"h

Graphic Size with Bleed (Background should extend to here for trimming) 25"w x 65.5"h

Important artwork elements should be within the 19"w x 59"h inner green line. (logos, text, foreground images, etc.)

While designing, it's a good idea to zoom to 100% and scroll throughout layout to check artwork print quality.

Designers: Final layout should be proofed with client before being sent in for printing.

24"w x 88"h Example