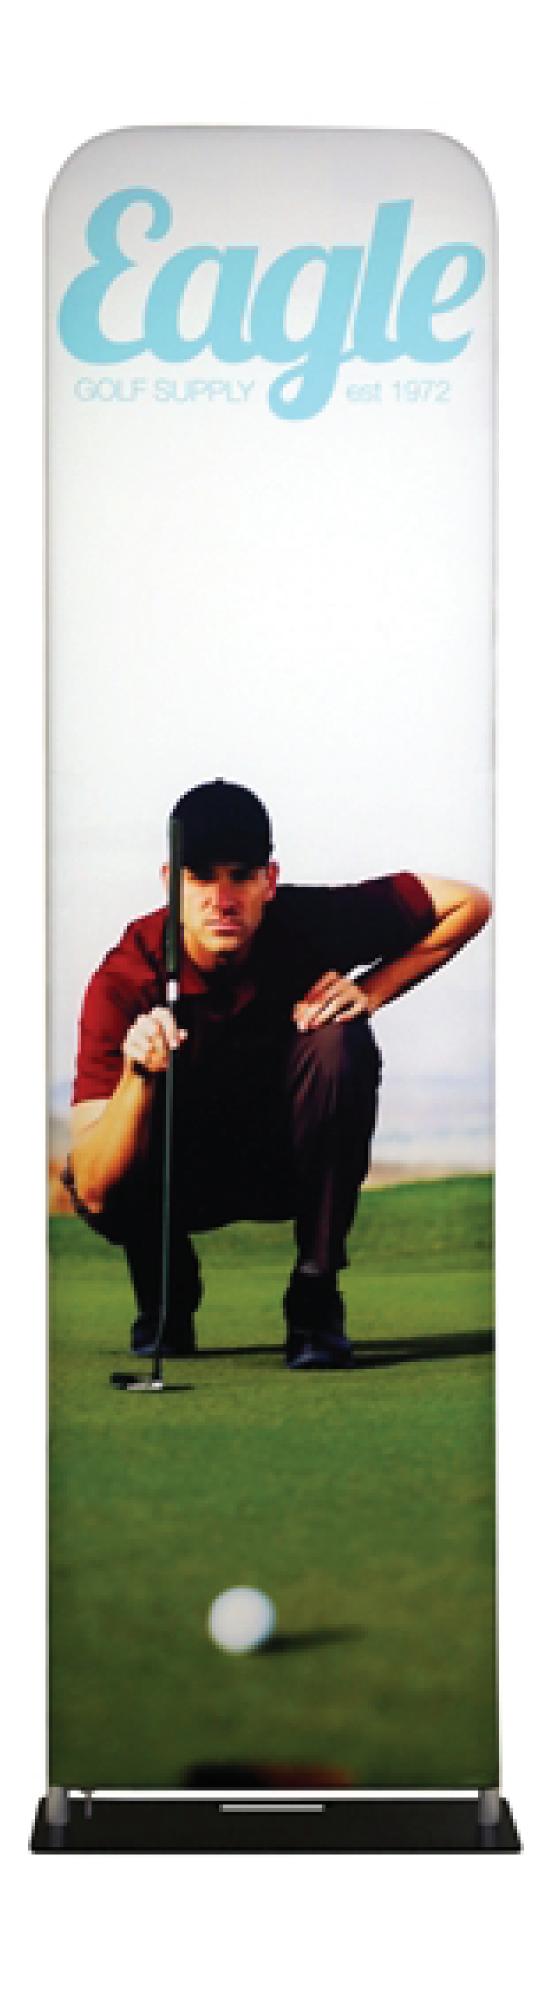

## IMPACT KINETIC - 2FT X 5.5FT

FABRIC BANNER STAND

Trim/Final Viewable Size 24"w x 64"h

Graphic Size with Bleed (Background should extend to here for trimming) 25"w x 65.5"h

Important artwork elements should be within the 19"w x 59"h inner green line. (logos, text, foreground images, etc.)

While designing, it's a good idea to zoom to 100% and scroll throughout layout to check artwork print quality.

Designers: Final layout should be proofed with client before being sent in for printing.

24"w x 88"h Example