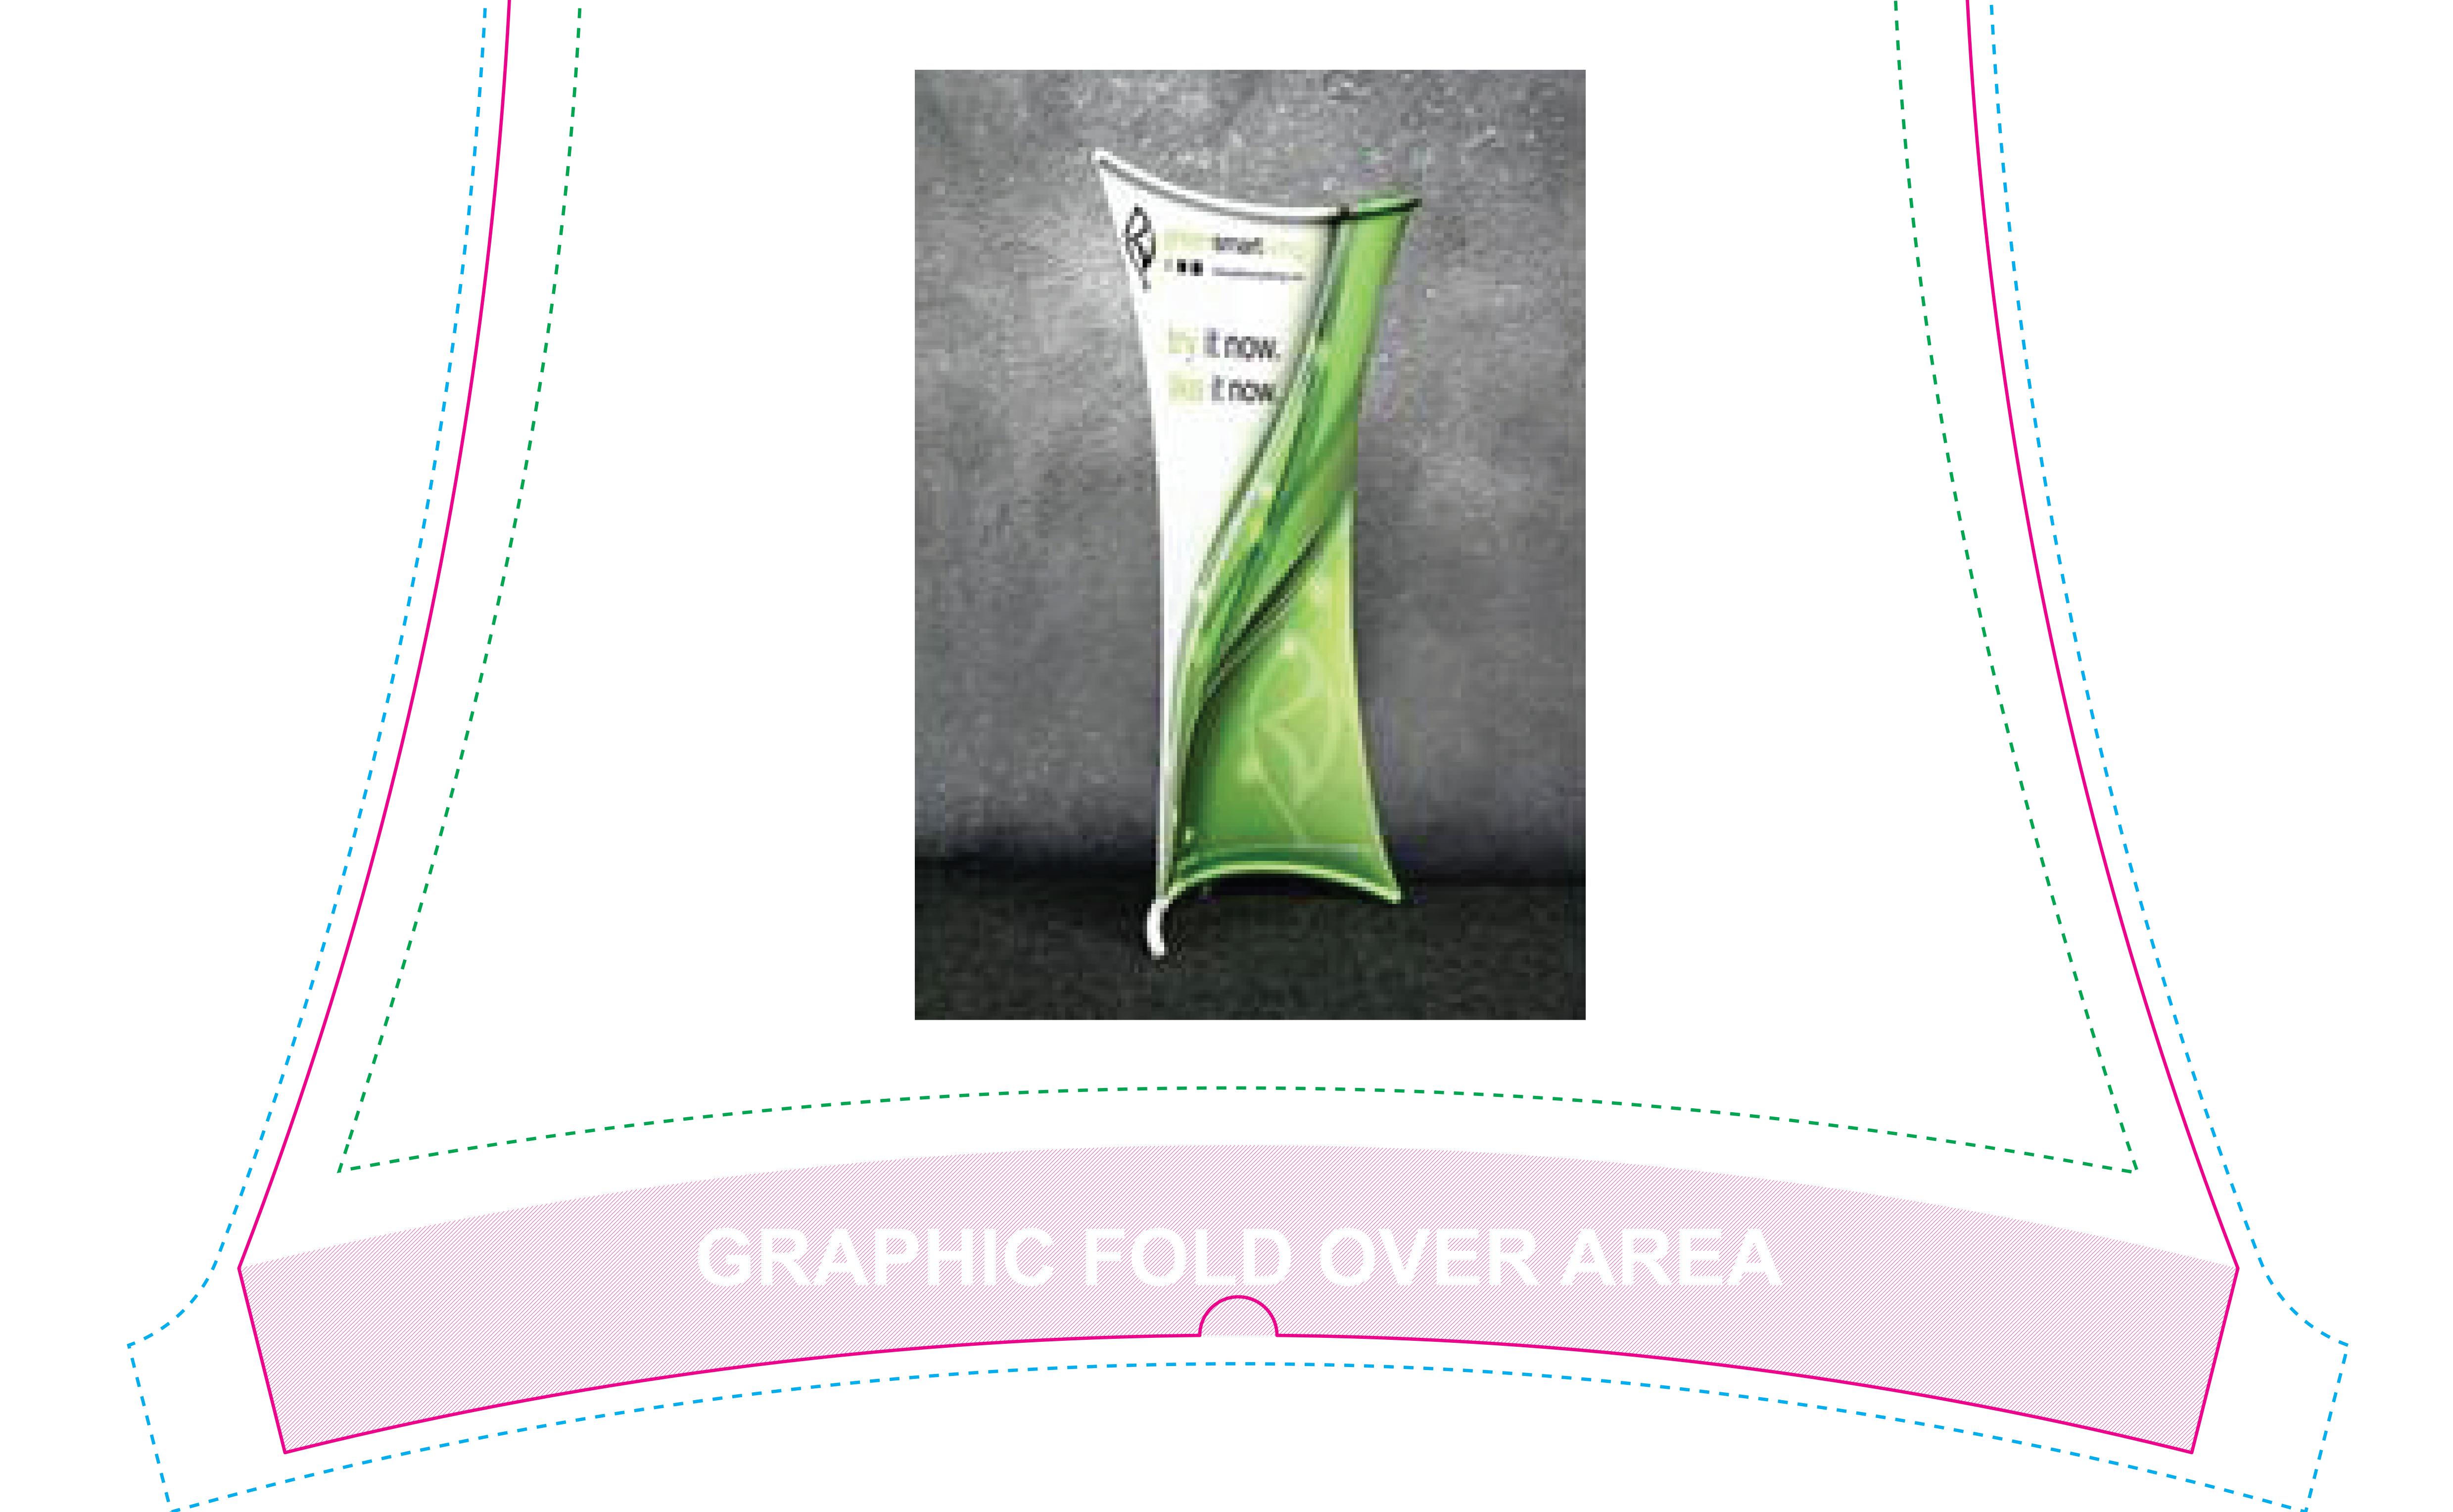

## **IMPACT INFUSION ION - 6FT**

FABRIC BANNER STAND

Trim Size 48.5" x 77.5" ——

Graphic Size with Bleed (Background should extend to here) 52.5" x 80" ------

Important artwork

(logos, text, foreground images, etc.) should be within the inner green dashed line.

- CMYK color

- Resolutions must be 100-150ppi

- All fonts must be converted to outlines (Illustrator)

- Embed all images in final document (Illustrator)

- Delete template layers and save as PDF for print

While designing, it's a good idea to zoom to 100% and scroll throughout layout to check artwork print quality.